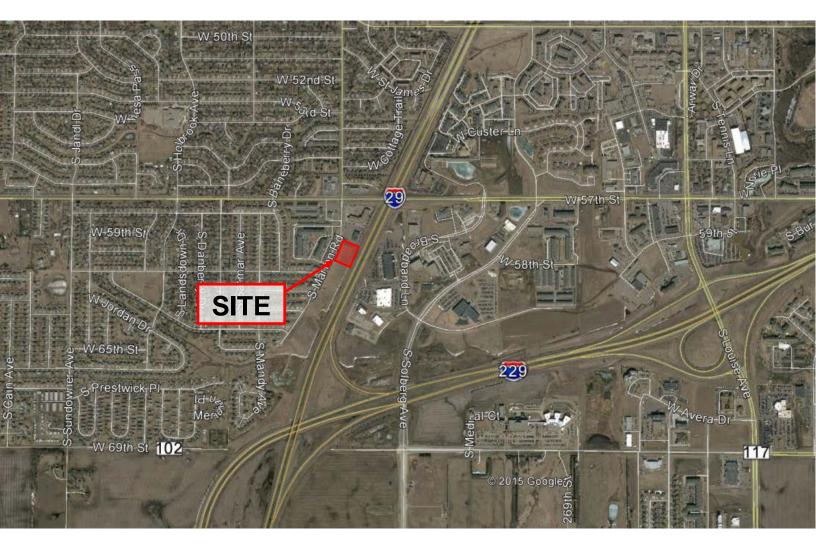

## **PROPERTY FEATURES:**

- 82,940 sq. ft.\*
- For Sale: \$7.00/sq. ft.
- Zoned C-2 Neighborhood Commercial.
- Commercial land located just south of 57<sup>th</sup> Street and Marion Road intersection in growing southwest Sioux Falls.
- Excellent interstate visibility with 312' of frontage along I-29.
- City sanitary sewer and water available along Marion Road.
- Retail neighbors include the Lie'brary, Billy Frogs Bar and Grill, Golf Addition and Snap Fitness.
- Owner is a licensed broker in the state of South Dakota.