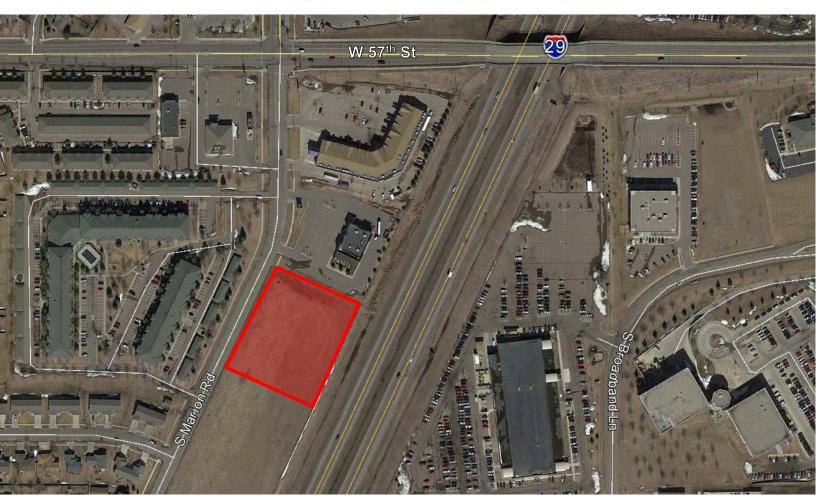

## **PROPERTY FEATURES:**

- 82,940 sq. ft.\*
- For Sale: \$7.00/sq. ft.
- Zoned C-2 Neighborhood Commercial.
- Commercial land located just south of 57<sup>th</sup> Street and Marion Road intersection in growing southwest Sioux Falls.
- Excellent interstate visibility with 312' of frontage along I-29.
- City sanitary sewer and water available along Marion Road.
- Retail neighbors include the Lie'brary, Billy Frogs Bar and Grill, Golf Addition and Snap Fitness.
- Owner is a licensed broker in the state of South Dakota.