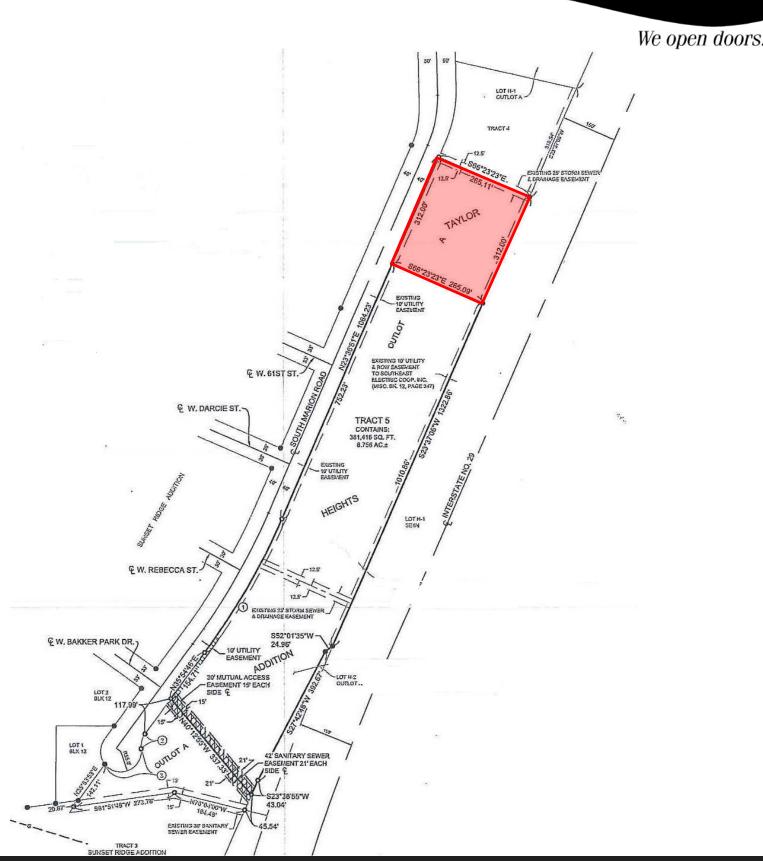

## **PROPERTY FEATURES:**

- 82,940 sq. ft.\*
- For Sale: \$7.00/sq. ft.
- Zoned C-2 Neighborhood Commercial.
- Commercial land located just south of 57<sup>th</sup> Street and Marion Road intersection in growing southwest Sioux Falls.
- Excellent interstate visibility with 312' of frontage along I-29.
- City sanitary sewer and water available along Marion Road.
- Retail neighbors include the Lie'brary, Billy Frogs Bar and Grill, Golf Addition and Snap Fitness.
- Owner is a licensed broker in the state of South Dakota.