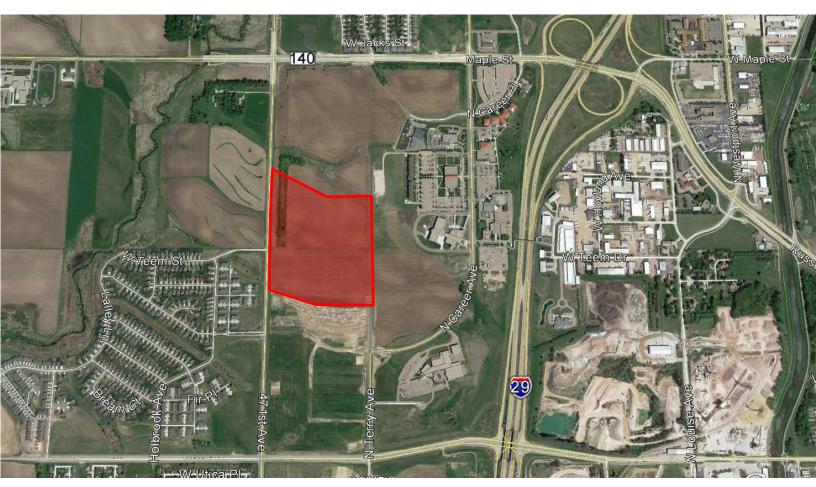

#### **PROPERTY FEATURES:**

- Up to 40 acres (Can be Subdivided)
- For Sale: Contact Broker for Price.
- Future commercial, office and industrial lots available in Journey Development Park in northwest Sioux Falls.
- Available, but not rough graded.
- Concept plan completed.
- Strategically located between Madison Street and Maple Street, adjacent to Southeastern Votech.
- Easy access to I-29 at Maple Street interchange.
- Contact broker for covenants and restrictions.