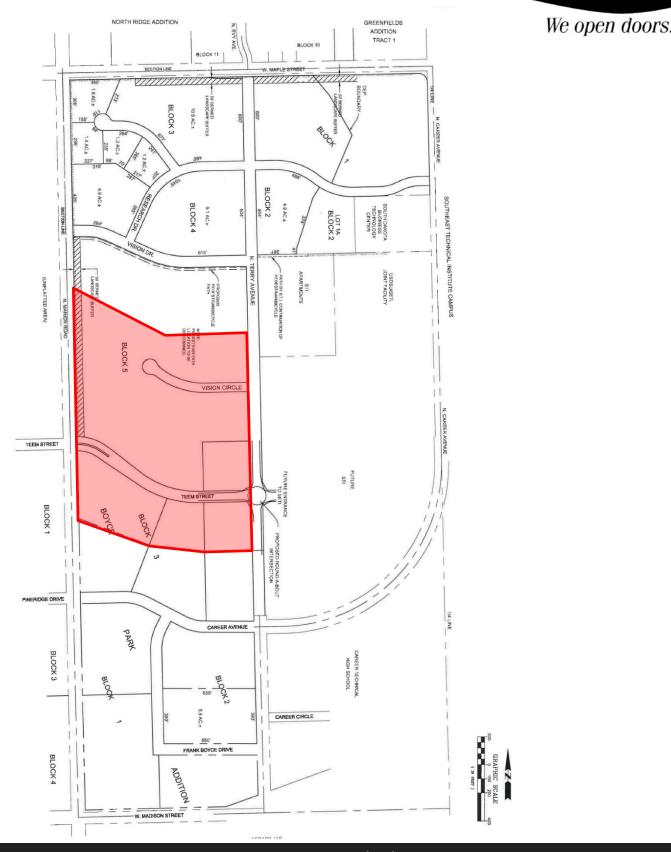

#### **PROPERTY FEATURES:**

- Up to 40 acres (Can be Subdivided)
- For Sale: Contact Broker for Price.
- Future commercial, office and industrial lots available in Journey Development Park in northwest Sioux Falls.
- Available, but not rough graded.
- Concept plan completed.
- Strategically located between Madison Street and Maple Street, adjacent to Southeastern Votech.
- Easy access to I-29 at Maple Street interchange.
- Contact broker for covenants and restrictions.

For More Information, Please Contact:

DOUGLAS BROCKHOUSE, SIOR dbrock@benderco.com (605) 782-1664

MICHAEL BENDER, CCIM, SIOR michael@benderco.com (605) 782-1662

**CONCEPT PLAN** 

L-866

© 2017 Bender Companies