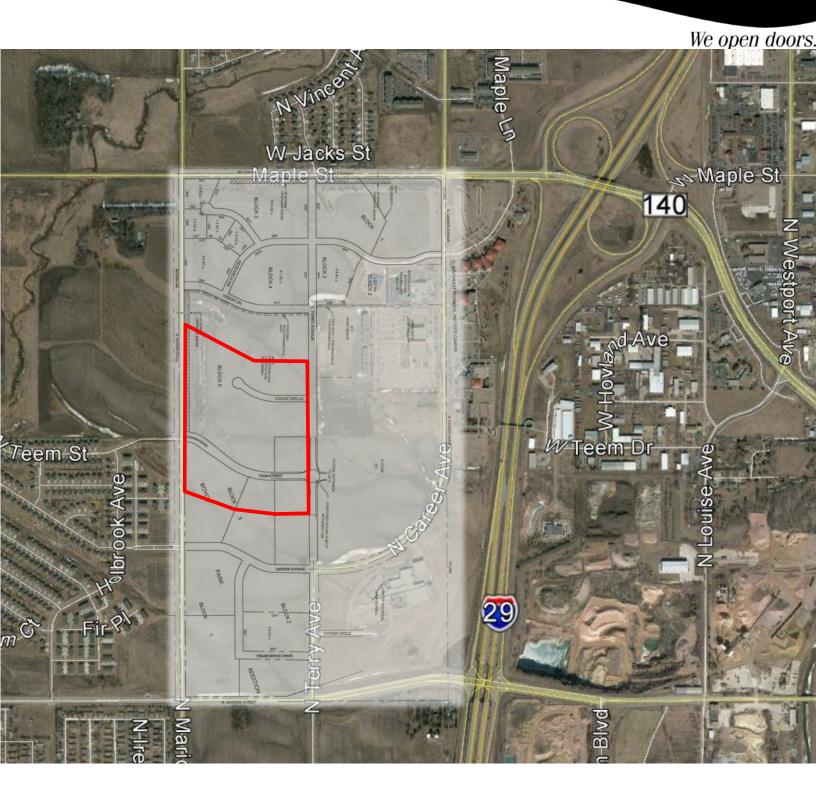

#### **PROPERTY FEATURES:**

- Up to 40 acres (Can be Subdivided)
- For Sale: Contact Broker for Price.
- Future commercial, office and industrial lots available in Journey Development Park in northwest Sioux Falls.
- Available, but not rough graded.
- Concept plan completed.
- Strategically located between Madison Street and Maple Street, adjacent to Southeastern Votech.
- Easy access to I-29 at Maple Street interchange.
- Contact broker for covenants and restrictions.