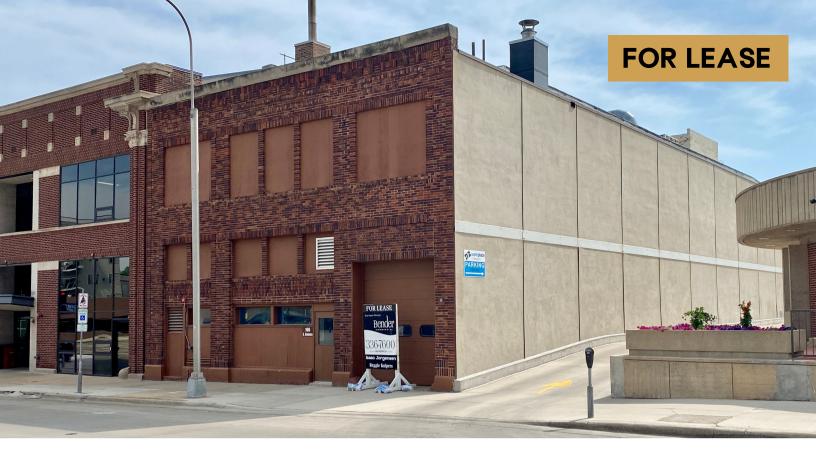

### **DOWNTOWN FLEX SPACE** FLEX SPACE

106 SOUTH DAKOTA AVENUE SIOUX FALLS, SD  $\Diamond$ 

6,600 SF - MAIN LEVEL 6,600 SF - LOWER LEVEL

\$8.50/SF NNN

- Unique historic property available in downtown Sioux Falls.
- Main level warehouse space open layout. 12' overhead door.
- Lower level warehouse space with separate entrance and overhead door accessed from alley. Ideal for covered parking.
- Upper and lower levels can be leased together or separately.
- Conveniently located near City Hall, shopping, entertainment and parking ramps.

# **DOWNTOWN FLEX SPACE**