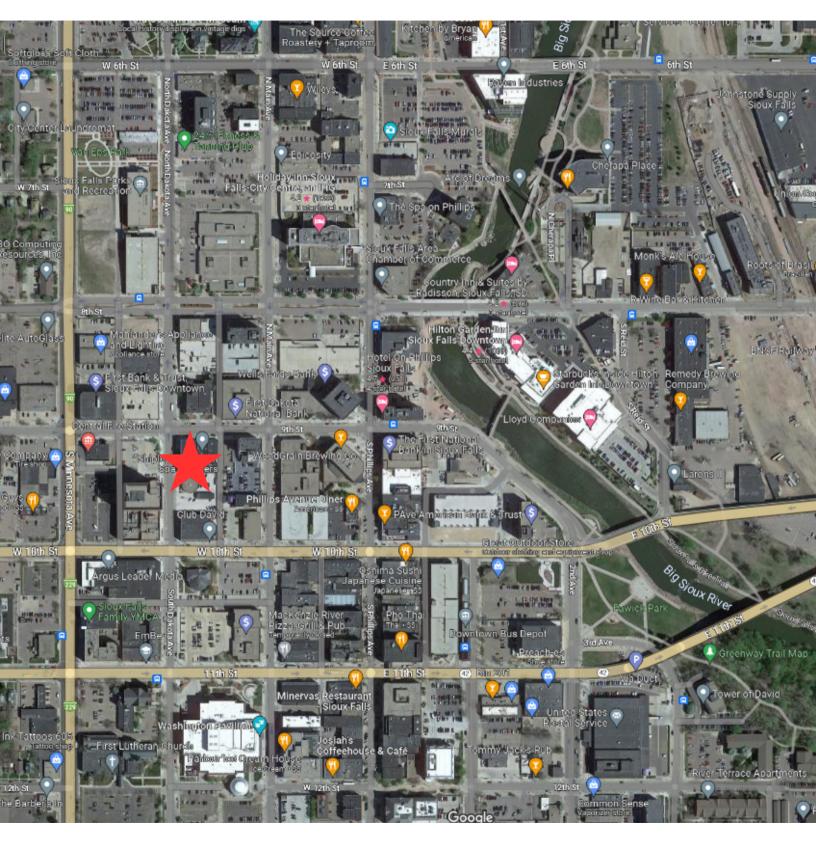

### **DOWNTOWN FLEX SPACE** FLEX SPACE

106 SOUTH DAKOTA AVENUE SIOUX FALLS, SD  $\Diamond$ 

6,600 SF - MAIN LEVEL 6,600 SF - LOWER LEVEL

\$8.50/SF NNN

- Unique historic property available in downtown Sioux Falls.
- Main level warehouse space open layout. 12' overhead door.
- Lower level warehouse space with separate entrance and overhead door accessed from alley. Ideal for covered parking.
- Upper and lower levels can be leased together or separately.
- Conveniently located near City Hall, shopping, entertainment and parking ramps.