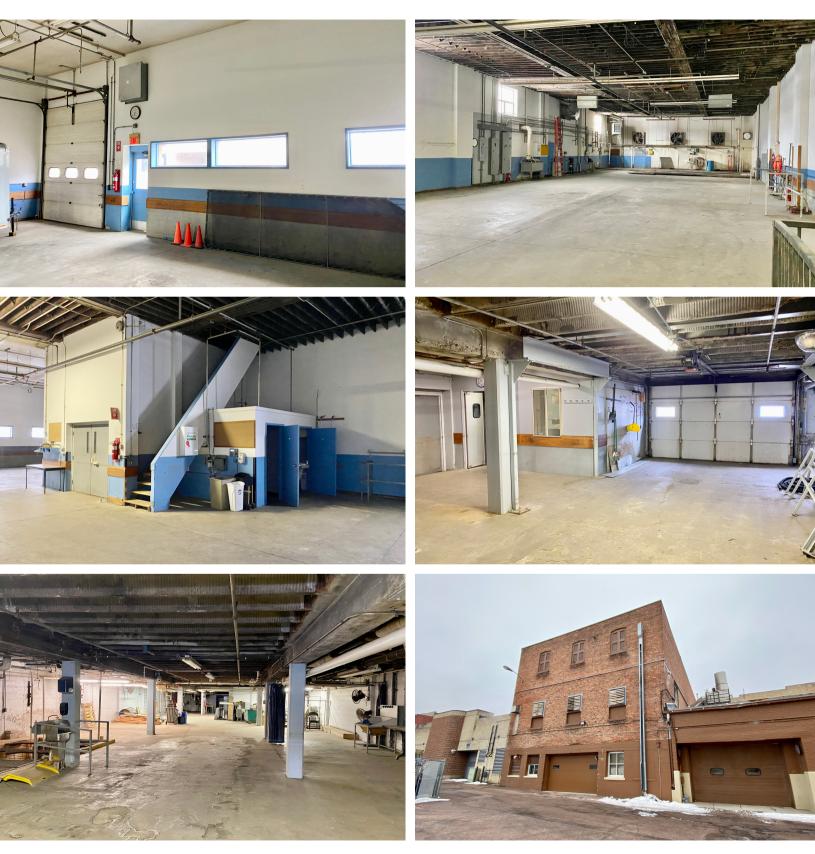

## **DOWNTOWN FLEX SPACE**

### **DOWNTOWN FLEX SPACE** FLEX SPACE

106 SOUTH DAKOTA AVENUE SIOUX FALLS, SD  $\Diamond$ 

6,600 SF - MAIN LEVEL 6,600 SF - LOWER LEVEL

\$8.50/SF NNN

- Unique historic property available in downtown Sioux Falls.
- Main level warehouse space open layout. 12' overhead door.
- Lower level warehouse space with separate entrance and overhead door accessed from alley. Ideal for covered parking.
- Upper and lower levels can be leased together or separately.
- Conveniently located near City Hall, shopping, entertainment and parking ramps.