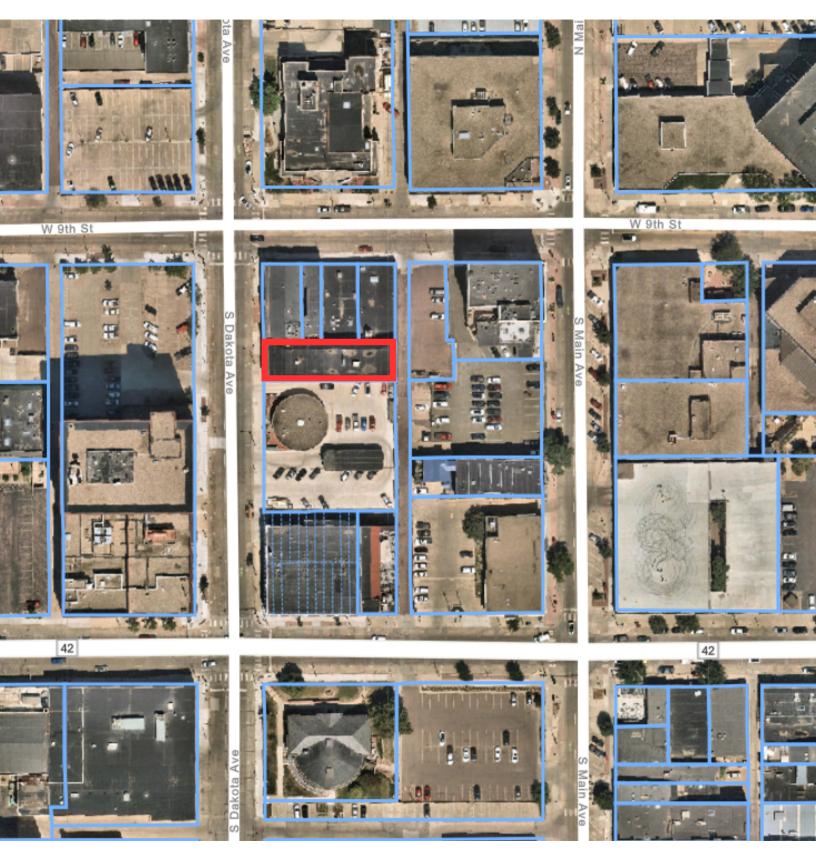

# **DOWNTOWN FLEX SPACE**

### **DOWNTOWN FLEX SPACE** FLEX SPACE

106 SOUTH DAKOTA AVENUE SIOUX FALLS, SD  $\Diamond$ 

6,600 SF - MAIN LEVEL 6,600 SF - LOWER LEVEL

\$8.50/SF NNN

- Unique historic property available in downtown Sioux Falls.
- Main level warehouse space open layout. 12' overhead door.
- Lower level warehouse space with separate entrance and overhead door accessed from alley. Ideal for covered parking.
- Upper and lower levels can be leased together or separately.
- Conveniently located near City Hall, shopping, entertainment and parking ramps.