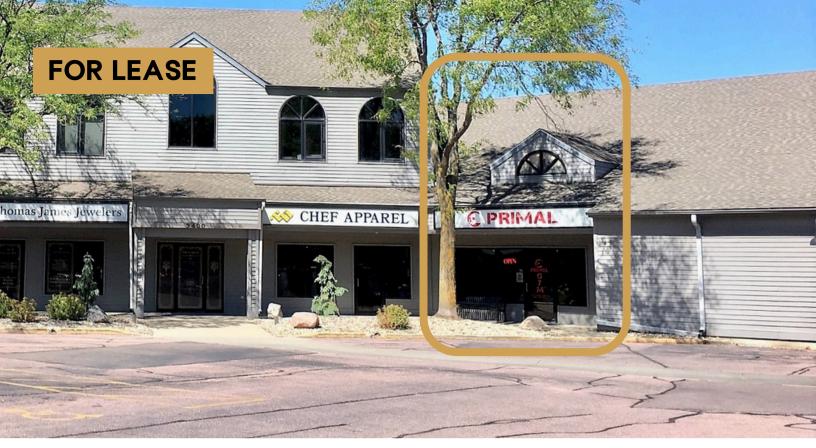

RETAIL/OFFICE SPACE

3400 WEST 49TH STREET, SUITE 106 SIOUX FALLS, SD

2,381 SF

\$12.50/SF NNN NNNs EST: \$6.10/SF

- Retail space located in Oxbow Village near Louise Avenue and 49th Street.
- Flexible floorplan to meet tenant's needs.
- In-suite restroom. Building and pylon signage.
- Great visibility along 49th Street with a daily traffic count of 13,800 vehicles.
- Tenant improvement allowance negotiable.
- Neighboring businesses include Sanford Clinic and Wellness Center, Empire Mall (Dick's Sporting Goods, JC Penny's) and Empire East (Target, Kohl's, Bed Bath & Beyond) and Five Guys.