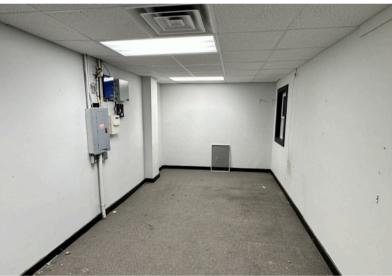

RETAIL/OFFICE SPACE

3400 WEST 49TH STREET, SUITE 106 SIOUX FALLS, SD

2,381 SF

\$12.50/SF NNN NNNs EST: \$6.10/SF

- Retail space located in Oxbow Village near Louise Avenue and 49th Street.
- Flexible floorplan to meet tenant's needs.
- In-suite restroom. Building and pylon signage.
- Great visibility along 49th Street with a daily traffic count of 13,800 vehicles.
- Tenant improvement allowance negotiable.
- Neighboring businesses include Sanford Clinic and Wellness Center, Empire Mall (Dick's Sporting Goods, JC Penny's) and Empire East (Target, Kohl's, Bed Bath & Beyond) and Five Guys.