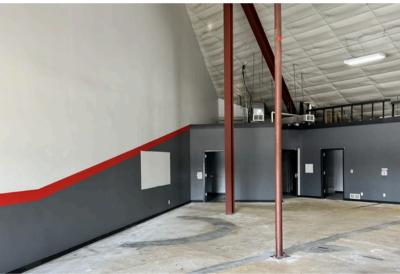

RETAIL/OFFICE SPACE

3400 WEST 49TH STREET, SUITE 106 SIOUX FALLS, SD

2,381 SF

\$12.50/SF NNN NNNs EST: \$6.10/SF

- Retail space located in Oxbow Village near Louise Avenue and 49th Street.
- Flexible floorplan to meet tenant's needs.
- In-suite restroom. Building and pylon signage.
- Great visibility along 49th Street with a daily traffic count of 13,800 vehicles.
- Tenant improvement allowance negotiable.
- Neighboring businesses include Sanford Clinic and Wellness Center, Empire Mall (Dick's Sporting Goods, JC Penny's) and Empire East (Target, Kohl's, Bed Bath & Beyond) and Five Guys.