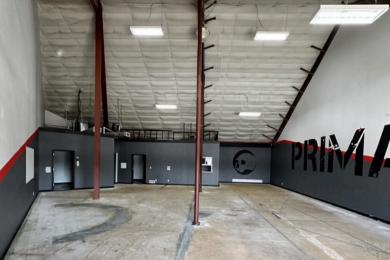

RETAIL/OFFICE SPACE

3400 WEST 49TH STREET, SUITE 106 SIOUX FALLS, SD

2,381 SF

\$12.50/SF NNN NNNs EST: \$6.10/SF

- Retail space located in Oxbow Village near Louise Avenue and 49th Street.
- Flexible floorplan to meet tenant's needs.
- In-suite restroom. Building and pylon signage.
- Great visibility along 49th Street with a daily traffic count of 13,800 vehicles.
- Tenant improvement allowance negotiable.
- Neighboring businesses include Sanford Clinic and Wellness Center, Empire Mall (Dick's Sporting Goods, JC Penny's) and Empire East (Target, Kohl's, Bed Bath & Beyond) and Five Guys.