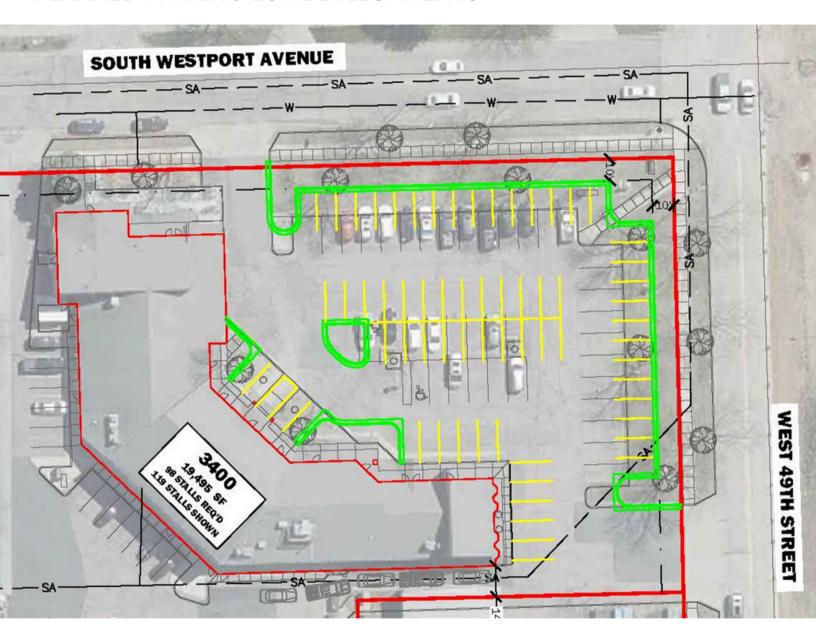

RETAIL/OFFICE SPACE





3400 WEST 49TH STREET, SUITE 106 SIOUX FALLS, SD



2,381 SF



\$12.50/SF NNN NNNs EST: \$6.10/SF

- Retail space located in Oxbow Village near Louise Avenue and 49th Street.
- Flexible floorplan to meet tenant's needs.
- In-suite restroom. Building and pylon signage.
- Great visibility along 49th Street with a daily traffic count of 13,800 vehicles.
- Tenant improvement allowance negotiable.
- Neighboring businesses include Sanford Clinic and Wellness Center, Empire Mall (Dick's Sporting Goods, JC Penny's) and Empire East (Target, Kohl's, Bed Bath & Beyond) and Five Guys.

#### **ALEX SOUNDY, SIOR**

alex@benderco.com 605-376-3700

#### **ROB KURTENBACH**

rk@benderco.com 605-940-0559





















#### PLANNED PARKING LOT DEVELOPMENTS