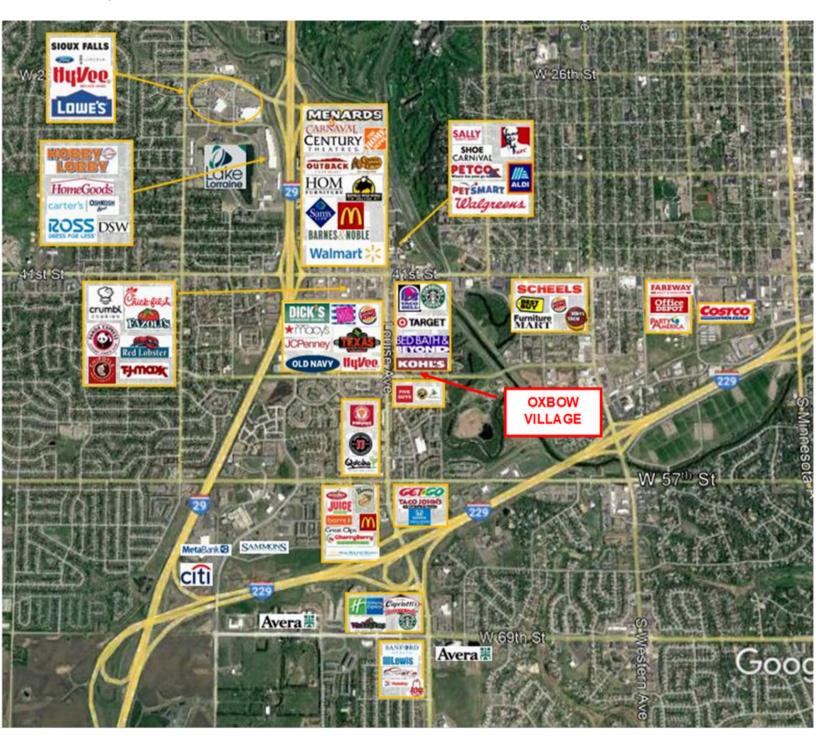

RETAIL/OFFICE SPACE

3400 WEST 49TH STREET, SUITE 106 SIOUX FALLS, SD

2,381 SF

\$12.50/SF NNN NNNs EST: \$6.10/SF

- Retail space located in Oxbow Village near Louise Avenue and 49th Street.
- Flexible floorplan to meet tenant's needs.
- In-suite restroom. Building and pylon signage.
- Great visibility along 49th Street with a daily traffic count of 13,800 vehicles.
- Tenant improvement allowance negotiable.
- Neighboring businesses include Sanford Clinic and Wellness Center, Empire Mall (Dick's Sporting Goods, JC Penny's) and Empire East (Target, Kohl's, Bed Bath & Beyond) and Five Guys.