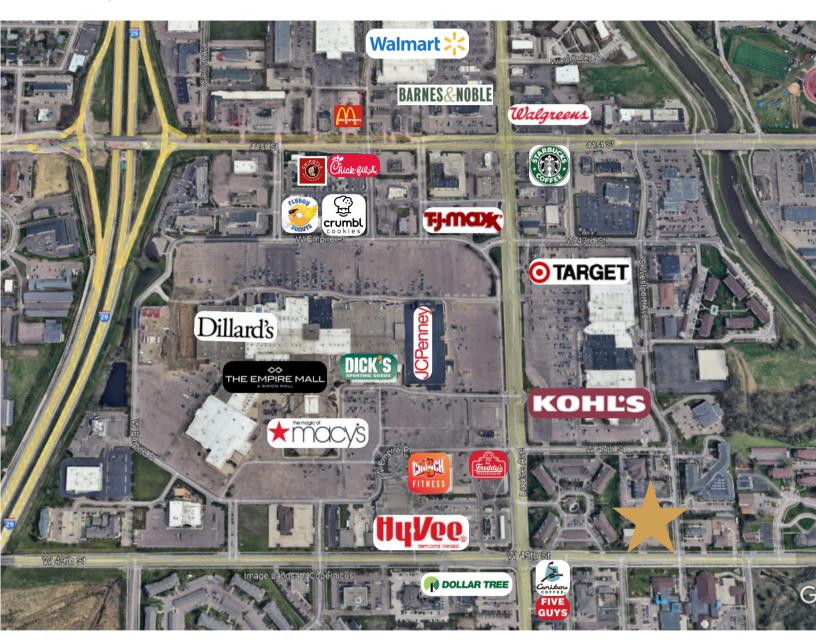

RETAIL/OFFICE SPACE

3400 WEST 49TH STREET, SUITE 106 SIOUX FALLS, SD

2,381 SF

\$12.50/SF NNN NNNs EST: \$6.10/SF

- Retail space located in Oxbow Village near Louise Avenue and 49th Street.
- Flexible floorplan to meet tenant's needs.
- In-suite restroom. Building and pylon signage.
- Great visibility along 49th Street with a daily traffic count of 13,800 vehicles.
- Tenant improvement allowance negotiable.
- Neighboring businesses include Sanford Clinic and Wellness Center, Empire Mall (Dick's Sporting Goods, JC Penny's) and Empire East (Target, Kohl's, Bed Bath & Beyond) and Five Guys.