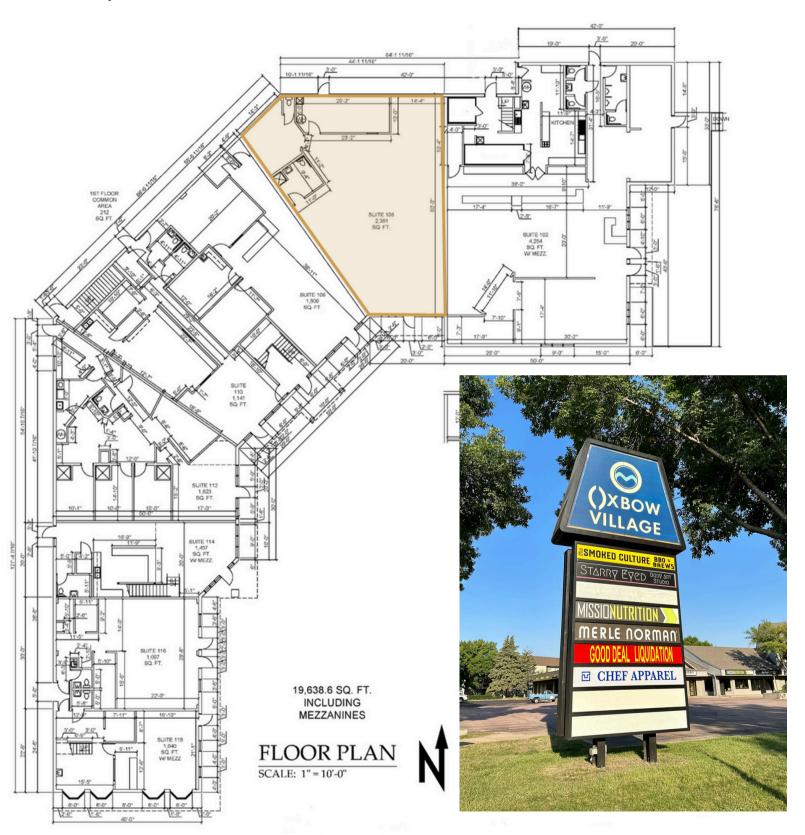

RETAIL/OFFICE SPACE

3400 WEST 49TH STREET, SUITE 106 SIOUX FALLS, SD

2,381 SF

\$12.50/SF NNN NNNs EST: \$6.10/SF

- Retail space located in Oxbow Village near Louise Avenue and 49th Street.
- Flexible floorplan to meet tenant's needs.
- In-suite restroom. Building and pylon signage.
- Great visibility along 49th Street with a daily traffic count of 13,800 vehicles.
- Tenant improvement allowance negotiable.
- Neighboring businesses include Sanford Clinic and Wellness Center, Empire Mall (Dick's Sporting Goods, JC Penny's) and Empire East (Target, Kohl's, Bed Bath & Beyond) and Five Guys.