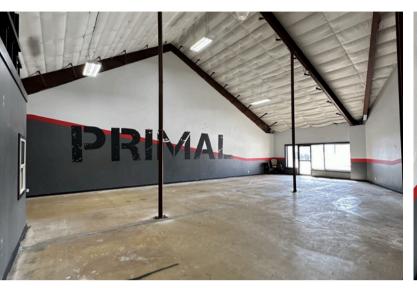

RETAIL/OFFICE SPACE

3400 WEST 49TH STREET, SUITE 106 SIOUX FALLS, SD

2,381 SF

\$12.50/SF NNN NNNs EST: \$6.10/SF

- Retail space located in Oxbow Village near Louise Avenue and 49th Street.
- Flexible floorplan to meet tenant's needs.
- In-suite restroom. Building and pylon signage.
- Great visibility along 49th Street with a daily traffic count of 13,800 vehicles.
- Tenant improvement allowance negotiable.
- Neighboring businesses include Sanford Clinic and Wellness Center, Empire Mall (Dick's Sporting Goods, JC Penny's) and Empire East (Target, Kohl's, Bed Bath & Beyond) and Five Guys.