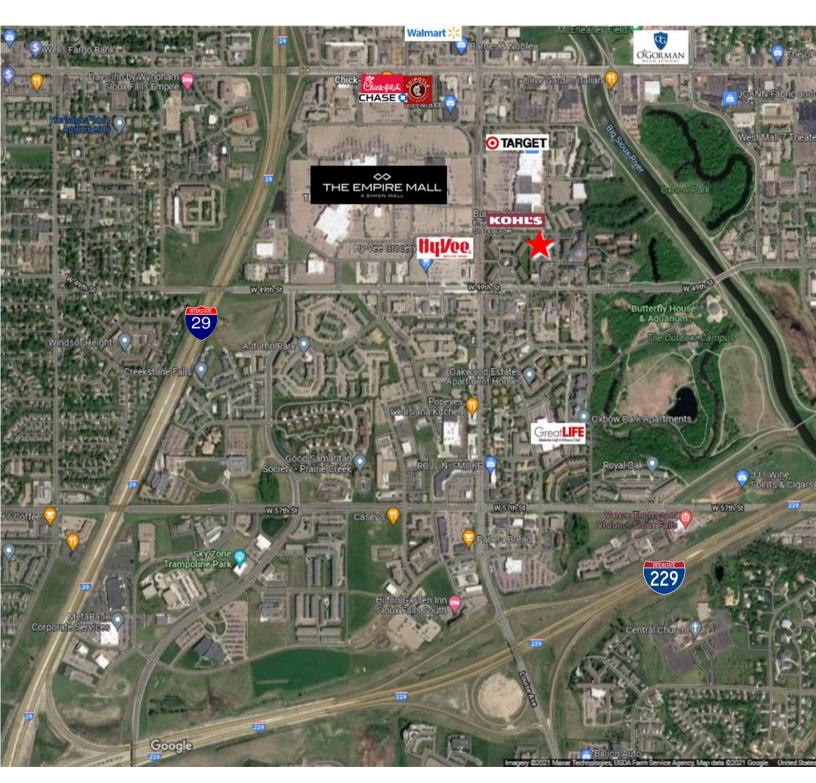

# 47TH STREET OFFICE SPACE Bender

**OFFICE SPACE** 

3409 WEST 47TH STREET, SUITE 102 SIOUX FALLS, SD

3,051 RSF

\$12.50/SF NNN EST. NNNs: \$6.43/SF

- Nicely finished office space located near 47th Street and Louise Avenue in southwest Sioux Falls.
- Space includes reception area, four (4) private offices, conference room, work area and storage room.
- Common area restrooms. Monument signage.
- Ample on-site parking.
- New carpet, paint and lighting.
- Easy access to I-229 and I-29.
- Located near Empire Mall and other shopping and restaurant opportunities.
- Owners are licensed real estate brokers in the state of South Dakota.