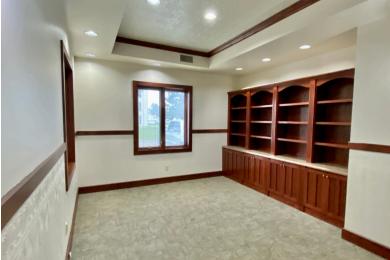

# 47TH STREET OFFICE SPACE Bender

**OFFICE SPACE** 

3409 WEST 47TH STREET, SUITE 102 SIOUX FALLS, SD

3,051 RSF

\$12.50/SF NNN EST. NNNs: \$6.43/SF

- Nicely finished office space located near 47th Street and Louise Avenue in southwest Sioux Falls.
- Space includes reception area, four (4) private offices, conference room, work area and storage room.
- Common area restrooms. Monument signage.
- Ample on-site parking.
- New carpet, paint and lighting.
- Easy access to I-229 and I-29.
- Located near Empire Mall and other shopping and restaurant opportunities.
- Owners are licensed real estate brokers in the state of South Dakota.