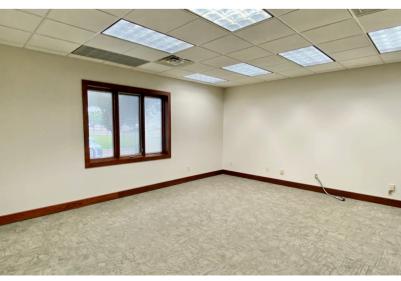

# 47TH STREET OFFICE SPACE Bender

**OFFICE SPACE** 

3409 WEST 47TH STREET, SUITE 102 SIOUX FALLS, SD

3,051 RSF

\$12.50/SF NNN EST. NNNs: \$6.43/SF

- Nicely finished office space located near 47th Street and Louise Avenue in southwest Sioux Falls.
- Space includes reception area, four (4) private offices, conference room, work area and storage room.
- Common area restrooms. Monument signage.
- Ample on-site parking.
- New carpet, paint and lighting.
- Easy access to I-229 and I-29.
- Located near Empire Mall and other shopping and restaurant opportunities.
- Owners are licensed real estate brokers in the state of South Dakota.