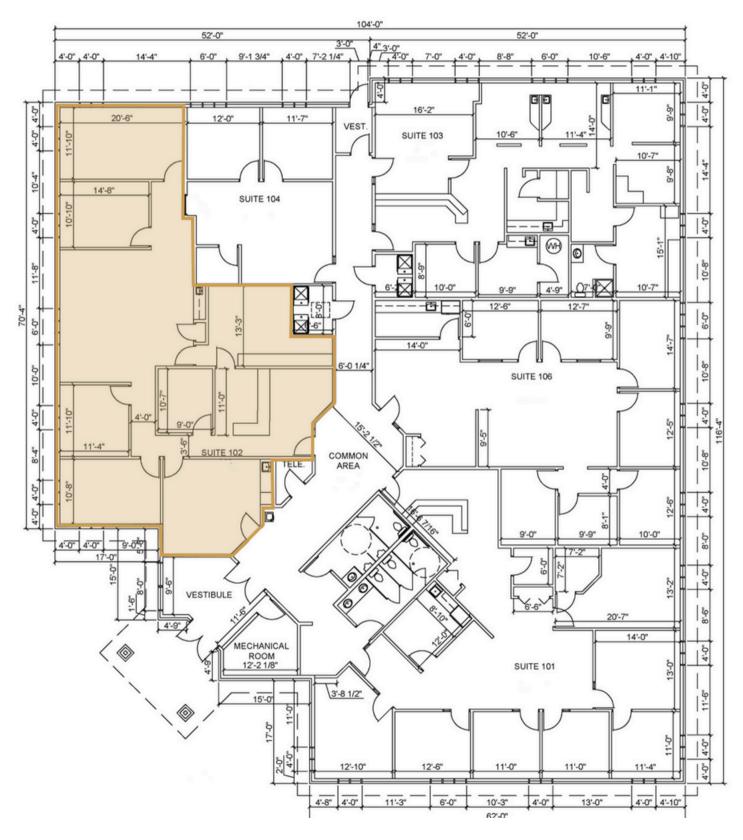

# 47TH STREET OFFICE SPACE Bender

**OFFICE SPACE** 

3409 WEST 47TH STREET, SUITE 102 SIOUX FALLS, SD

3,051 RSF

\$12.50/SF NNN EST. NNNs: \$6.43/SF

- Nicely finished office space located near 47th Street and Louise Avenue in southwest Sioux Falls.
- Space includes reception area, four (4) private offices, conference room, work area and storage room.
- Common area restrooms. Monument signage.
- Ample on-site parking.
- New carpet, paint and lighting.
- Easy access to I-229 and I-29.
- Located near Empire Mall and other shopping and restaurant opportunities.
- Owners are licensed real estate brokers in the state of South Dakota.