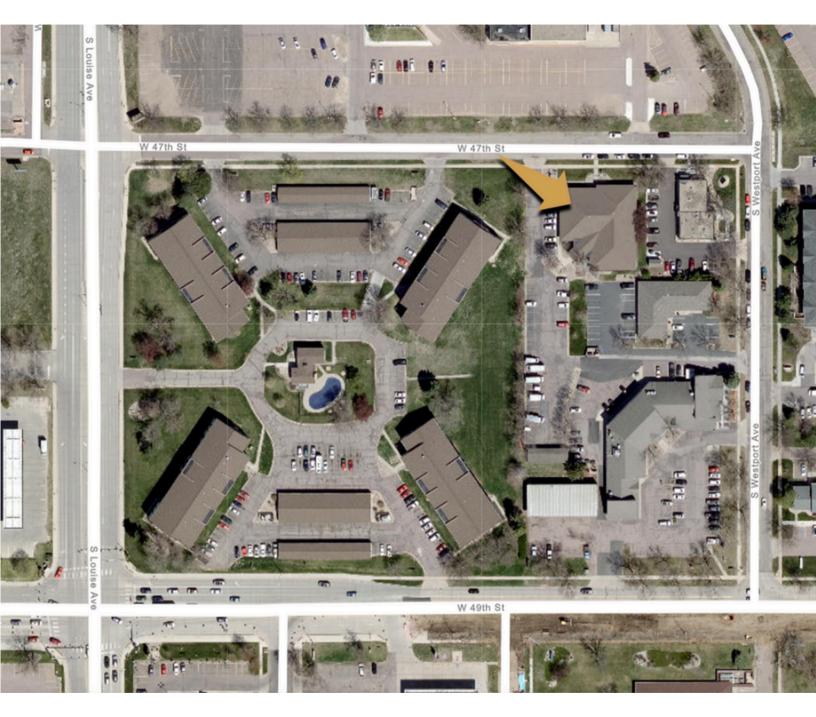

# 47TH STREET OFFICE SPACE Bender

**OFFICE SPACE** 

3409 WEST 47TH STREET, SUITE 102 SIOUX FALLS, SD

3,051 RSF

\$12.50/SF NNN EST. NNNs: \$6.43/SF

- Nicely finished office space located near 47th Street and Louise Avenue in southwest Sioux Falls.
- Space includes reception area, four (4) private offices, conference room, work area and storage room.
- Common area restrooms. Monument signage.
- Ample on-site parking.
- New carpet, paint and lighting.
- Easy access to I-229 and I-29.
- Located near Empire Mall and other shopping and restaurant opportunities.
- Owners are licensed real estate brokers in the state of South Dakota.