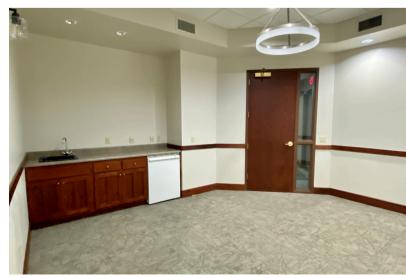

# 47TH STREET OFFICE SPACE Bender

**OFFICE SPACE** 

3409 WEST 47TH STREET, SUITE 102 SIOUX FALLS, SD

3,051 RSF

\$12.50/SF NNN EST. NNNs: \$6.43/SF

- Nicely finished office space located near 47th Street and Louise Avenue in southwest Sioux Falls.
- Space includes reception area, four (4) private offices, conference room, work area and storage room.
- Common area restrooms. Monument signage.
- Ample on-site parking.
- New carpet, paint and lighting.
- Easy access to I-229 and I-29.
- Located near Empire Mall and other shopping and restaurant opportunities.
- Owners are licensed real estate brokers in the state of South Dakota.