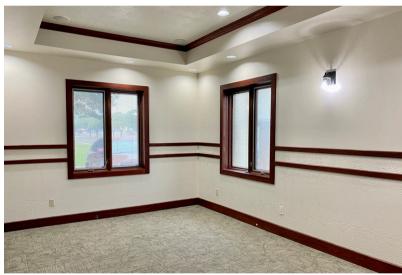

# 47TH STREET OFFICE SPACE Bender

**OFFICE SPACE** 

3409 WEST 47TH STREET, SUITE 102 SIOUX FALLS, SD

3,051 RSF

\$12.50/SF NNN EST. NNNs: \$6.43/SF

- Nicely finished office space located near 47th Street and Louise Avenue in southwest Sioux Falls.
- Space includes reception area, four (4) private offices, conference room, work area and storage room.
- Common area restrooms. Monument signage.
- Ample on-site parking.
- New carpet, paint and lighting.
- Easy access to I-229 and I-29.
- Located near Empire Mall and other shopping and restaurant opportunities.
- Owners are licensed real estate brokers in the state of South Dakota.