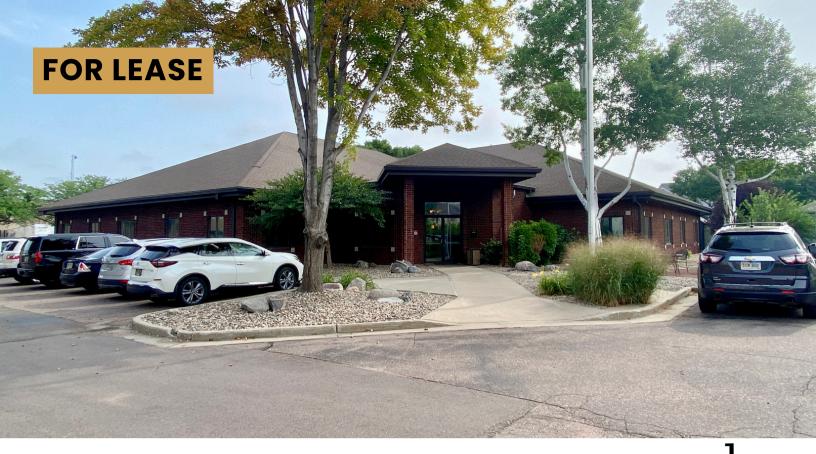

# 47TH STREET OFFICE SPACE Bender

**OFFICE SPACE** 

3409 WEST 47TH STREET, SUITE 102 SIOUX FALLS, SD

3,051 RSF

\$12.50/SF NNN EST. NNNs: \$6.43/SF

- Nicely finished office space located near 47th Street and Louise Avenue in southwest Sioux Falls.
- Space includes reception area, four (4) private offices, conference room, work area and storage room.
- Common area restrooms. Monument signage.
- Ample on-site parking.
- New carpet, paint and lighting.
- Easy access to I-229 and I-29.
- Located near Empire Mall and other shopping and restaurant opportunities.
- Owners are licensed real estate brokers in the state of South Dakota.