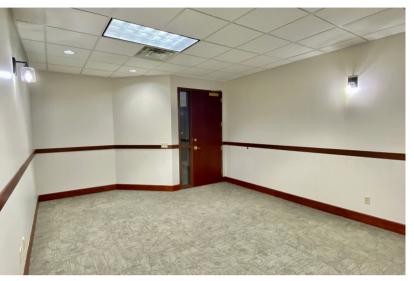

# 47TH STREET OFFICE SPACE Bender

**OFFICE SPACE** 

3409 WEST 47TH STREET, SUITE 102 SIOUX FALLS, SD

3,051 RSF

\$12.50/SF NNN EST. NNNs: \$6.43/SF

- Nicely finished office space located near 47th Street and Louise Avenue in southwest Sioux Falls.
- Space includes reception area, four (4) private offices, conference room, work area and storage room.
- Common area restrooms. Monument signage.
- Ample on-site parking.
- New carpet, paint and lighting.
- Easy access to I-229 and I-29.
- Located near Empire Mall and other shopping and restaurant opportunities.
- Owners are licensed real estate brokers in the state of South Dakota.