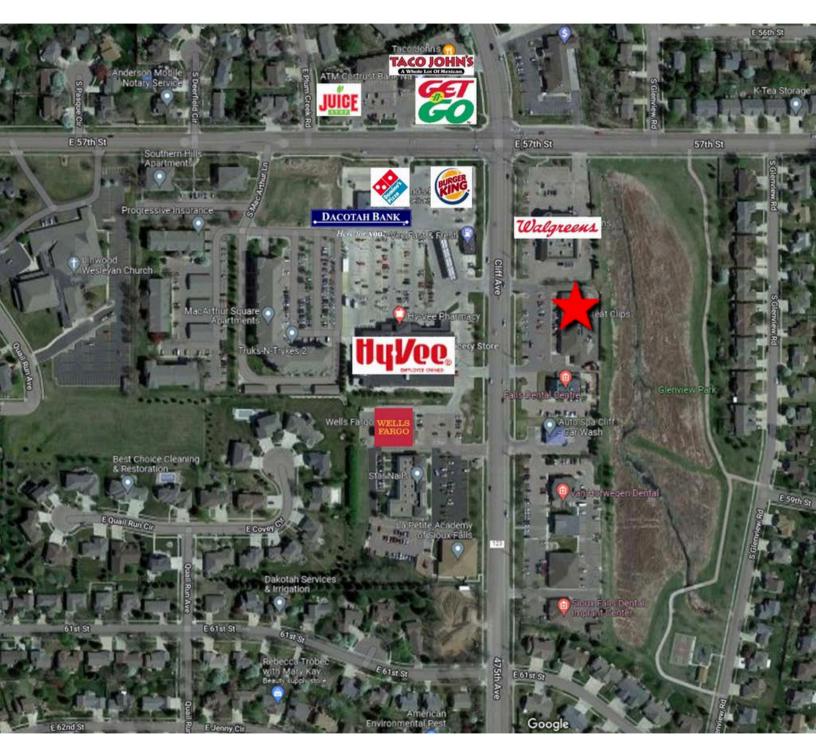

- Retail space in Cliff Avenue Plaza along high traffic Cliff Avenue near 57th Street.
- Flexible floorplan to accommodate user's needs.
- In-suite restroom.
- Building and monument signage available.
- Parking ratio of 1:185.
- Great visibility with a daily traffic count of 17,800 vehicles along Cliff Avenue.
- Estimate NNNs: \$5.79/SF.
- \$20.00/SF tenant improvement allowance with acceptable lease.
- Three (3) months free rent with acceptable lease terms.