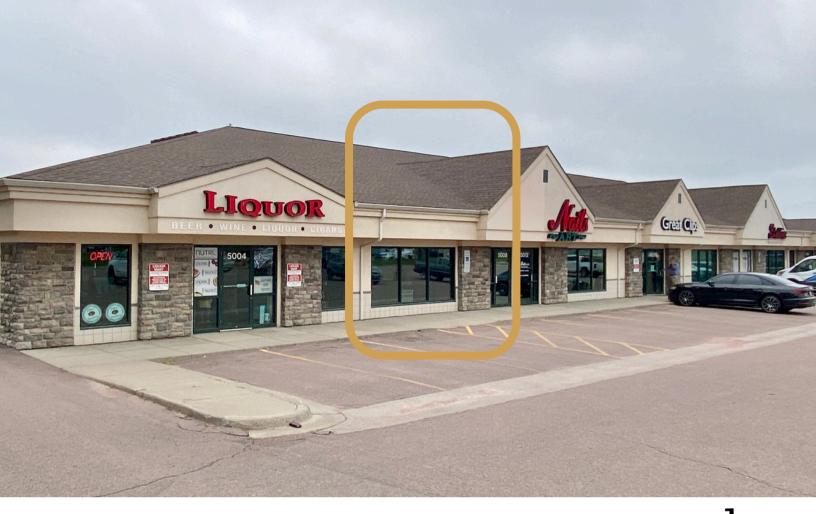

- Retail space in Cliff Avenue Plaza along high traffic Cliff Avenue near 57th Street.
- Flexible floorplan to accommodate user's needs.
- In-suite restroom.
- Building and monument signage available.
- Parking ratio of 1:185.
- Great visibility with a daily traffic count of 17,800 vehicles along Cliff Avenue.
- Estimate NNNs: \$5.79/SF.
- \$20.00/SF tenant improvement allowance with acceptable lease.
- Three (3) months free rent with acceptable lease terms.