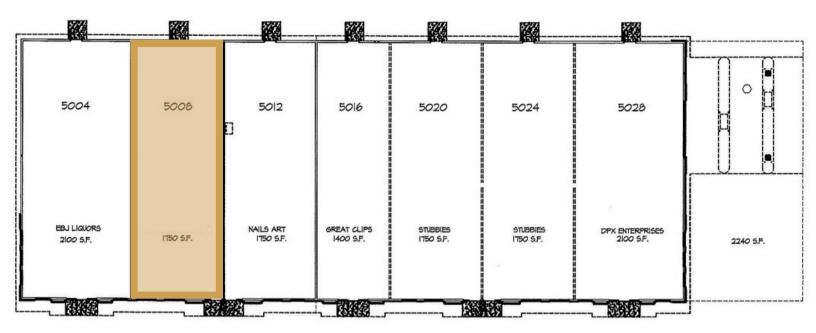

- Retail space in Cliff Avenue Plaza along high traffic Cliff Avenue near 57th Street.
- Flexible floorplan to accommodate user's needs.
- In-suite restroom.
- Building and monument signage available.
- Parking ratio of 1:185.
- Great visibility with a daily traffic count of 17,800 vehicles along Cliff Avenue.
- Estimate NNNs: \$5.79/SF.
- \$20.00/SF tenant improvement allowance with acceptable lease.
- Three (3) months free rent with acceptable lease terms.