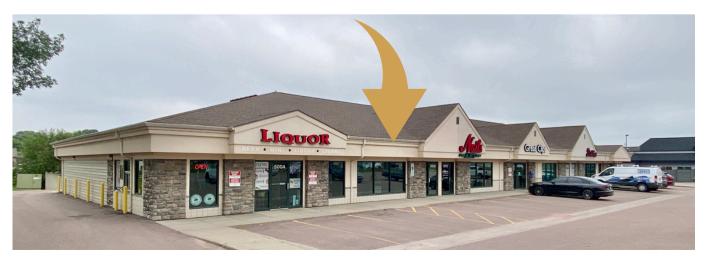

- Retail space in Cliff Avenue Plaza along high traffic Cliff Avenue near 57th Street.
- Flexible floorplan to accommodate user's needs.
- In-suite restroom.
- Building and monument signage available.
- Parking ratio of 1:185.
- Great visibility with a daily traffic count of 17,800 vehicles along Cliff Avenue.
- Estimate NNNs: \$5.79/SF.
- \$20.00/SF tenant improvement allowance with acceptable lease.
- Three (3) months free rent with acceptable lease terms.