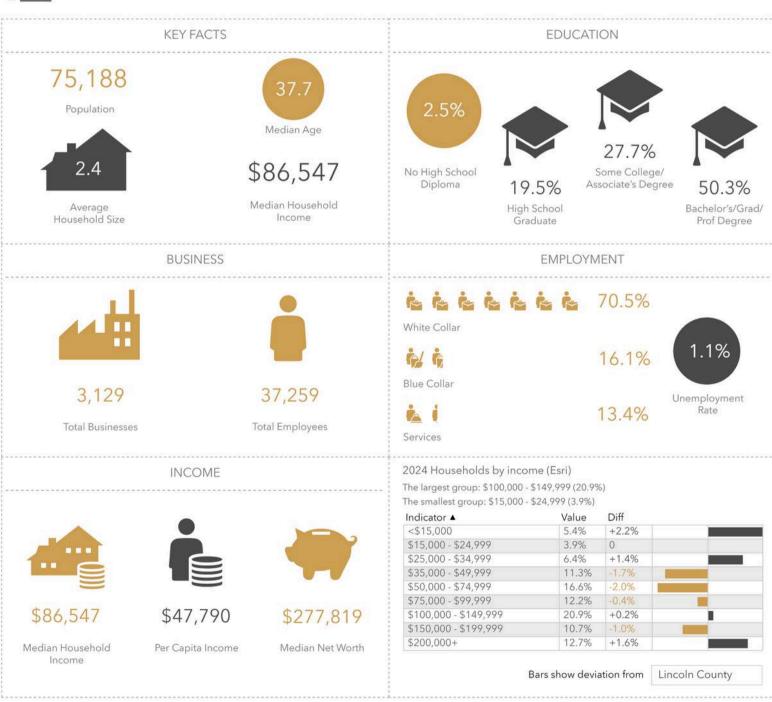

- Retail space in Cliff Avenue Plaza along high traffic Cliff Avenue near 57th Street.
- Flexible floorplan to accommodate user's needs.
- In-suite restroom.
- Building and monument signage available.
- Parking ratio of 1:185.
- Great visibility with a daily traffic count of 17,800 vehicles along Cliff Avenue.
- Estimate NNNs: \$5.79/SF.
- \$20.00/SF tenant improvement allowance with acceptable lease.
- Three (3) months free rent with acceptable lease terms.

ANDI ANDERSON, SIOR | andi@benderco.com | 605-782-1660





#### RETAIL SPACE FOR LEASE











#### **RETAIL SPACE FOR LEASE**





#### RETAIL SPACE FOR LEASE