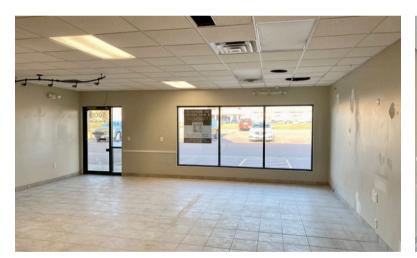

- Retail space in Cliff Avenue Plaza along high traffic Cliff Avenue near 57th Street.
- Flexible floorplan to accommodate user's needs.
- In-suite restroom.
- Building and monument signage available.
- Parking ratio of 1:185.
- Great visibility with a daily traffic count of 17,800 vehicles along Cliff Avenue.
- Estimate NNNs: \$5.79/SF.
- \$20.00/SF tenant improvement allowance with acceptable lease.
- Three (3) months free rent with acceptable lease terms.