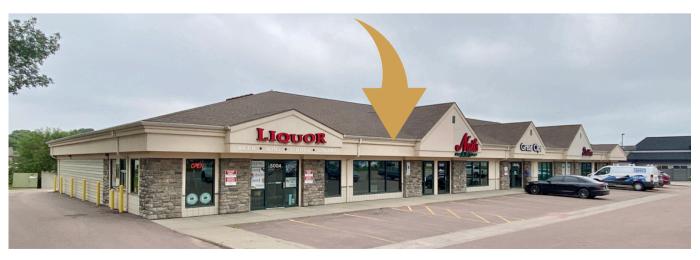

RETAIL / OFFICE SPACE

- Retail/Office space located in Cliff Avenue Plaza along high traffic Cliff Avenue near 57th Street.
- Flexible floorplan to accommodate user's needs.
- In-suite restroom.
- Building and monument signage available.
- Parking ratio of 1:185.
- Great visibility with a daily traffic count of 17,800 vehicles along Cliff Avenue.
- \$20.00/SF tenant improvement allowance with acceptable lease.
- Three (3) months free rent with acceptable lease terms.