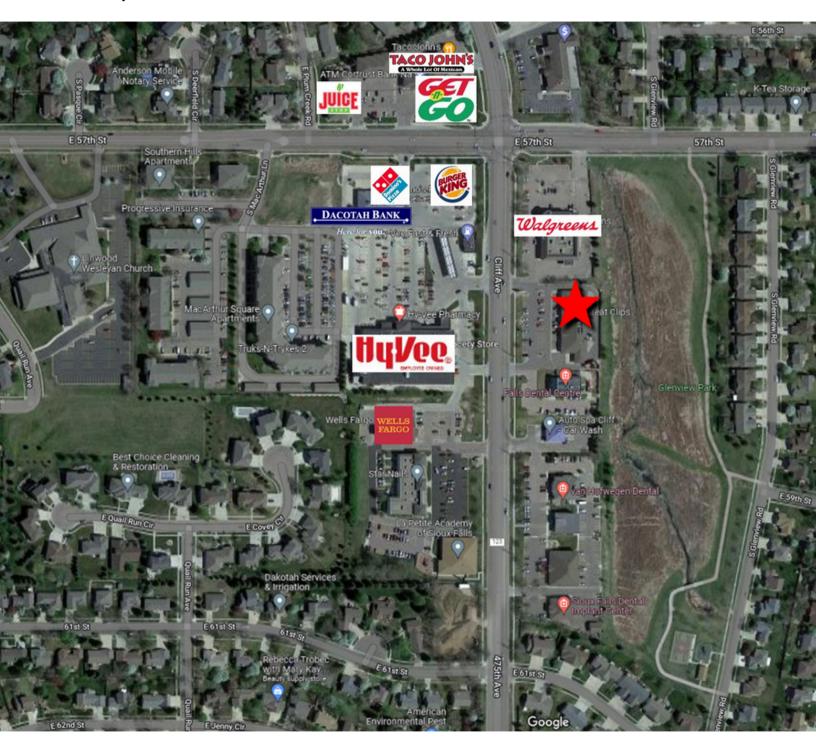

RETAIL / OFFICE SPACE

- Retail/Office space located in Cliff Avenue Plaza along high traffic Cliff Avenue near 57th Street.
- Flexible floorplan to accommodate user's needs.
- In-suite restroom.
- Building and monument signage available.
- Parking ratio of 1:185.
- Great visibility with a daily traffic count of 17,800 vehicles along Cliff Avenue.
- \$20.00/SF tenant improvement allowance with acceptable lease.
- Three (3) months free rent with acceptable lease terms.