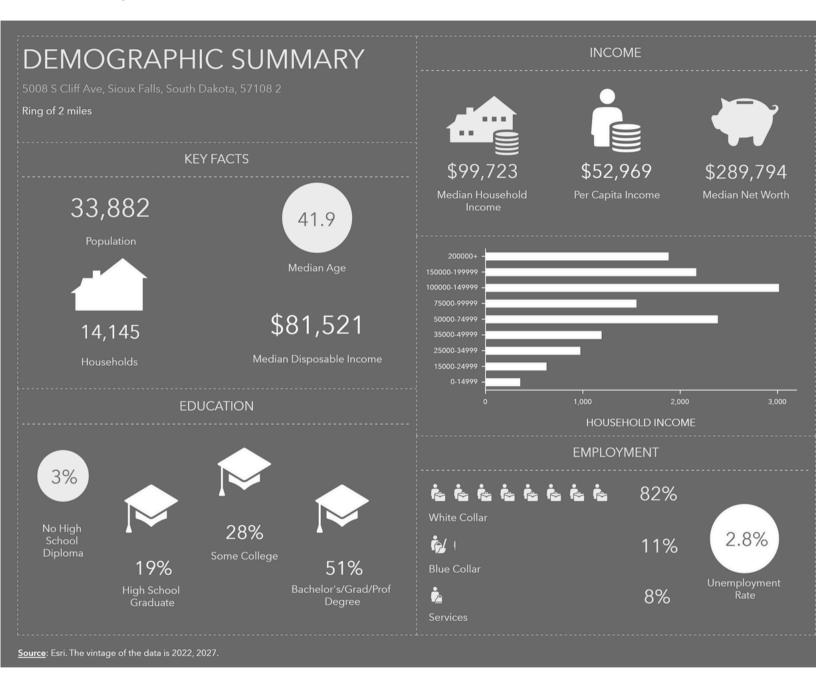

RETAIL / OFFICE SPACE









- Retail/Office space located in Cliff Avenue Plaza along high traffic Cliff Avenue near 57th Street.
- Flexible floorplan to accommodate user's needs.
- In-suite restroom.
- Building and monument signage available.
- Parking ratio of 1:185.
- Great visibility with a daily traffic count of 17,800 vehicles along Cliff Avenue.
- \$20.00/SF tenant improvement allowance with acceptable lease.
- Three (3) months free rent with acceptable lease terms.

ANDI ANDERSON, SIOR | andi@benderco.com | 605-782-1660





### OFFICE / RETAIL SPACE FOR LEASE











### OFFICE / RETAIL SPACE FOR LEASE





#### OFFICE / RETAIL SPACE FOR LEASE