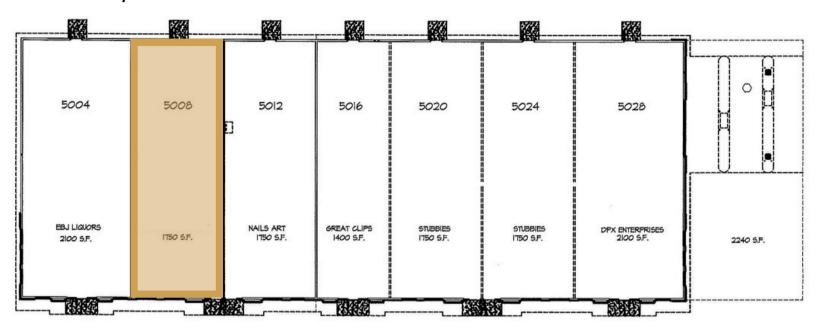

RETAIL / OFFICE SPACE

- Retail/Office space located in Cliff Avenue Plaza along high traffic Cliff Avenue near 57th Street.
- Flexible floorplan to accommodate user's needs.
- In-suite restroom.
- Building and monument signage available.
- Parking ratio of 1:185.
- Great visibility with a daily traffic count of 17,800 vehicles along Cliff Avenue.
- \$20.00/SF tenant improvement allowance with acceptable lease.
- Three (3) months free rent with acceptable lease terms.