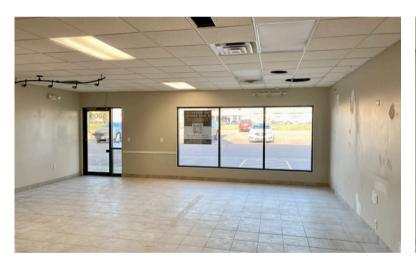

RETAIL / OFFICE SPACE

- Retail/Office space located in Cliff Avenue Plaza along high traffic Cliff Avenue near 57th Street.
- Flexible floorplan to accommodate user's needs.
- In-suite restroom.
- Building and monument signage available.
- Parking ratio of 1:185.
- Great visibility with a daily traffic count of 17,800 vehicles along Cliff Avenue.
- \$20.00/SF tenant improvement allowance with acceptable lease.
- Three (3) months free rent with acceptable lease terms.