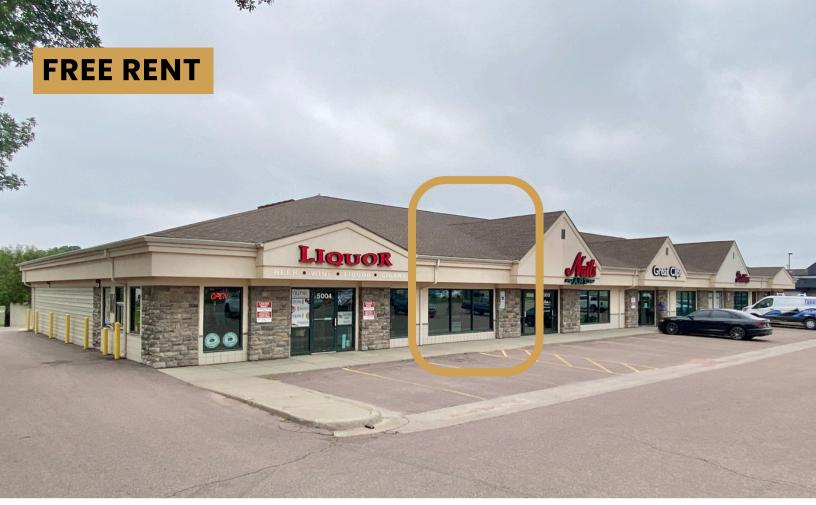

RETAIL / OFFICE SPACE

- Retail/Office space located in Cliff Avenue Plaza along high traffic Cliff Avenue near 57th Street.
- Flexible floorplan to accommodate user's needs.
- In-suite restroom.
- Building and monument signage available.
- Parking ratio of 1:185.
- Great visibility with a daily traffic count of 17,800 vehicles along Cliff Avenue.
- \$20.00/SF tenant improvement allowance with acceptable lease.
- Three (3) months free rent with acceptable lease terms.