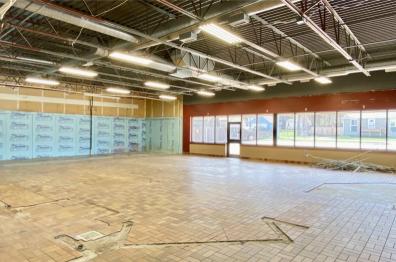

RETAIL PROPERTY

**600 NORTH CLIFF AVENUE** SIOUX FALLS, SD

3,538 SF BUILDING 0.42 AC LOT

\$575,000

- Retail property located on the corner of 4th Street and Cliff Avenue.
- Conveniently located near 10th Street with quick access to the Eastbank sector of downtown Sioux Falls.
- Large signage along high traffic Cliff Avenue daily traffic count of 14,600 vehicles.
- Updated mechanical and new roof in 2014.
- Seller to remove personal assets on site including, but not limited to store fixtures and equipment, cabinets, refrigeration and all signage (interior and exterior).
- Seller to provide a "No Further Action Letter' from the DENR
- Property will be deed restricted for convenience store, gas stations and laundromats.