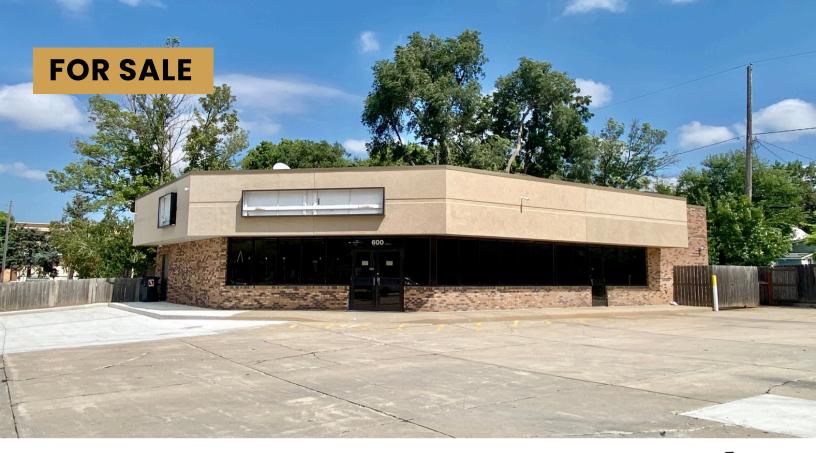

RETAIL PROPERTY

**600 NORTH CLIFF AVENUE** SIOUX FALLS, SD

3,538 SF BUILDING 0.42 AC LOT

\$575,000

- Retail property located on the corner of 4th Street and Cliff Avenue.
- Conveniently located near 10th Street with quick access to the Eastbank sector of downtown Sioux Falls.
- Large signage along high traffic Cliff Avenue daily traffic count of 14,600 vehicles.
- Updated mechanical and new roof in 2014.
- Seller to remove personal assets on site including, but not limited to store fixtures and equipment, cabinets, refrigeration and all signage (interior and exterior).
- Seller to provide a "No Further Action Letter' from the DENR
- Property will be deed restricted for convenience store, gas stations and laundromats.