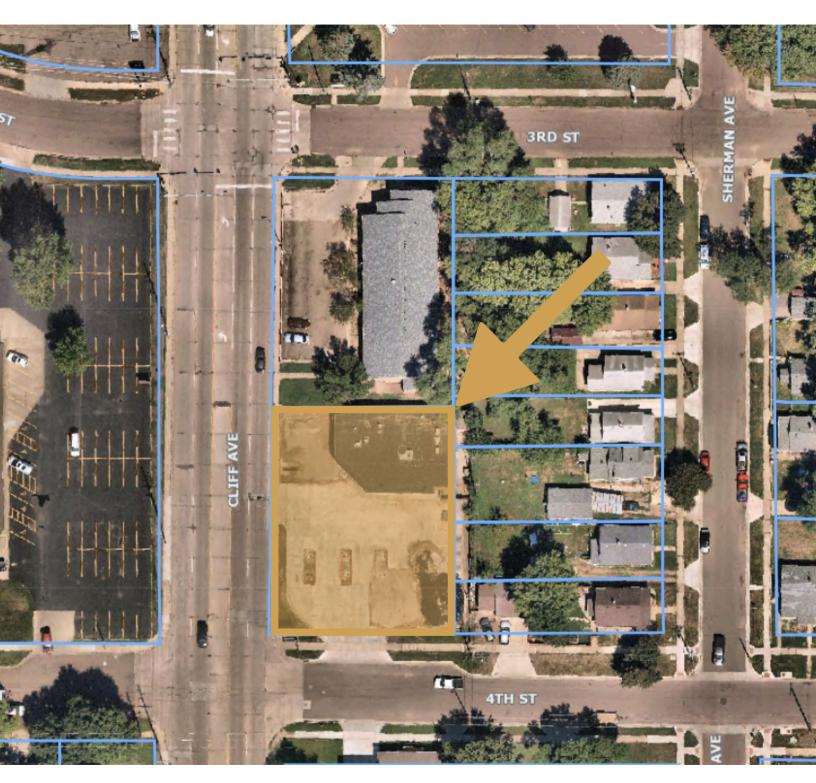

RETAIL PROPERTY

**600 NORTH CLIFF AVENUE** SIOUX FALLS, SD

3,538 SF BUILDING 0.42 AC LOT

\$575,000

- Retail property located on the corner of 4th Street and Cliff Avenue.
- Conveniently located near 10th Street with quick access to the Eastbank sector of downtown Sioux Falls.
- Large signage along high traffic Cliff Avenue daily traffic count of 14,600 vehicles.
- Updated mechanical and new roof in 2014.
- Seller to remove personal assets on site including, but not limited to store fixtures and equipment, cabinets, refrigeration and all signage (interior and exterior).
- Seller to provide a "No Further Action Letter' from the DENR
- Property will be deed restricted for convenience store, gas stations and laundromats.