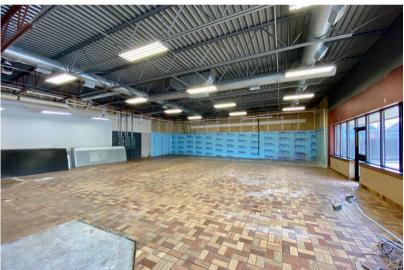

RETAIL PROPERTY

**600 NORTH CLIFF AVENUE** SIOUX FALLS, SD

3,538 SF BUILDING 0.42 AC LOT

\$575,000

- Retail property located on the corner of 4th Street and Cliff Avenue.
- Conveniently located near 10th Street with quick access to the Eastbank sector of downtown Sioux Falls.
- Large signage along high traffic Cliff Avenue daily traffic count of 14,600 vehicles.
- Updated mechanical and new roof in 2014.
- Seller to remove personal assets on site including, but not limited to store fixtures and equipment, cabinets, refrigeration and all signage (interior and exterior).
- Seller to provide a "No Further Action Letter' from the DENR
- Property will be deed restricted for convenience store, gas stations and laundromats.