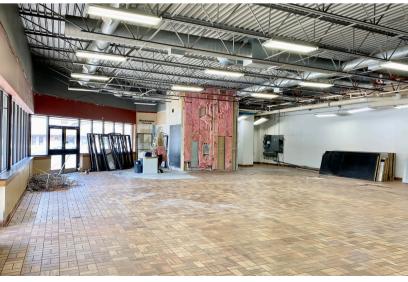

RETAIL PROPERTY

**600 NORTH CLIFF AVENUE** SIOUX FALLS, SD

3,538 SF BUILDING 0.42 AC LOT

\$575,000

- Retail property located on the corner of 4th Street and Cliff Avenue.
- Conveniently located near 10th Street with quick access to the Eastbank sector of downtown Sioux Falls.
- Large signage along high traffic Cliff Avenue daily traffic count of 14,600 vehicles.
- Updated mechanical and new roof in 2014.
- Seller to remove personal assets on site including, but not limited to store fixtures and equipment, cabinets, refrigeration and all signage (interior and exterior).
- Seller to provide a "No Further Action Letter' from the DENR
- Property will be deed restricted for convenience store, gas stations and laundromats.