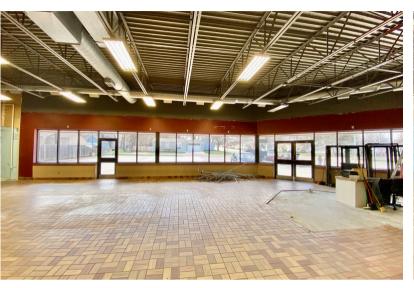

RETAIL PROPERTY

**600 NORTH CLIFF AVENUE** SIOUX FALLS, SD

3,538 SF BUILDING 0.42 AC LOT

\$575,000

- Retail property located on the corner of 4th Street and Cliff Avenue.
- Conveniently located near 10th Street with quick access to the Eastbank sector of downtown Sioux Falls.
- Large signage along high traffic Cliff Avenue daily traffic count of 14,600 vehicles.
- Updated mechanical and new roof in 2014.
- Seller to remove personal assets on site including, but not limited to store fixtures and equipment, cabinets, refrigeration and all signage (interior and exterior).
- Seller to provide a "No Further Action Letter' from the DENR
- Property will be deed restricted for convenience store, gas stations and laundromats.