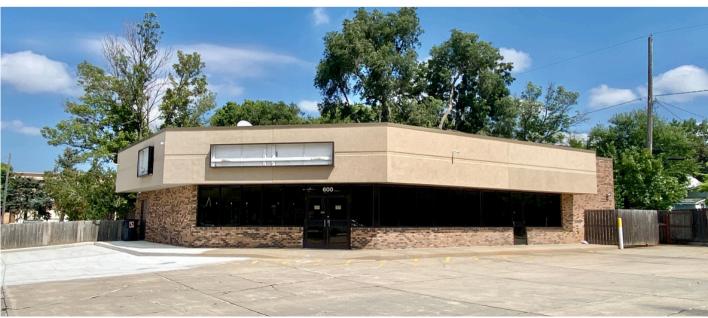

RETAIL PROPERTY

**600 NORTH CLIFF AVENUE** SIOUX FALLS, SD

3,538 SF BUILDING 0.42 AC LOT

\$575,000

- Retail property located on the corner of 4th Street and Cliff Avenue.
- Conveniently located near 10th Street with quick access to the Eastbank sector of downtown Sioux Falls.
- Large signage along high traffic Cliff Avenue daily traffic count of 14,600 vehicles.
- Updated mechanical and new roof in 2014.
- Seller to remove personal assets on site including, but not limited to store fixtures and equipment, cabinets, refrigeration and all signage (interior and exterior).
- Seller to provide a "No Further Action Letter' from the DENR
- Property will be deed restricted for convenience store, gas stations and laundromats.