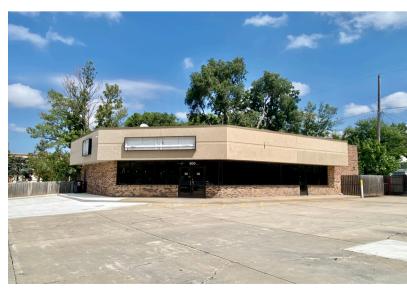

RETAIL PROPERTY

**600 NORTH CLIFF AVENUE** SIOUX FALLS, SD

3,538 SF BUILDING 0.42 AC LOT

\$575,000

- Retail property located on the corner of 4th Street and Cliff Avenue.
- Conveniently located near 10th Street with quick access to the Eastbank sector of downtown Sioux Falls.
- Large signage along high traffic Cliff Avenue daily traffic count of 14,600 vehicles.
- Updated mechanical and new roof in 2014.
- Seller to remove personal assets on site including, but not limited to store fixtures and equipment, cabinets, refrigeration and all signage (interior and exterior).
- Seller to provide a "No Further Action Letter' from the DENR
- Property will be deed restricted for convenience store, gas stations and laundromats.