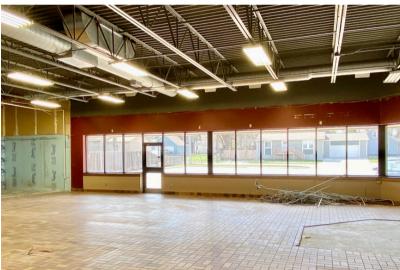

RETAIL PROPERTY

**600 NORTH CLIFF AVENUE** SIOUX FALLS, SD

3,538 SF BUILDING 0.42 AC LOT

\$575,000

- Retail property located on the corner of 4th Street and Cliff Avenue.
- Conveniently located near 10th Street with quick access to the Eastbank sector of downtown Sioux Falls.
- Large signage along high traffic Cliff Avenue daily traffic count of 14,600 vehicles.
- Updated mechanical and new roof in 2014.
- Seller to remove personal assets on site including, but not limited to store fixtures and equipment, cabinets, refrigeration and all signage (interior and exterior).
- Seller to provide a "No Further Action Letter' from the DENR
- Property will be deed restricted for convenience store, gas stations and laundromats.