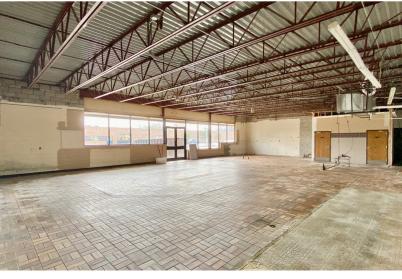

RETAIL PROPERTY





2,688 SF BUILDING 0.40 AC LOT



\$505,000

- Retail property located on the corner of 15th Street and Cliff Avenue.
- Conveniently located along Cliff Avenue near the Avera McKennan main campus.
- Large signage along high traffic Cliff Avenue.
- Great visibility with a daily traffic count of 14,200 vehicles.
- Seller to removal personal assets on site including, but not limited to store fixtures and equipment, cabinets, refrigeration and all signage (interior and exterior).
- Seller will provide a "No Further Action Letter" from the DENR.
- Property will be deed-restricted for convenience store, gas stations and laundromats.

REGGIE KUIPERS, SIOR | reggie@benderco.com | 605-496-2966





#### RETAIL PROPERTY FOR SALE











#### RETAIL PROPERTY FOR SALE





#### RETAIL PROPERTY FOR SALE