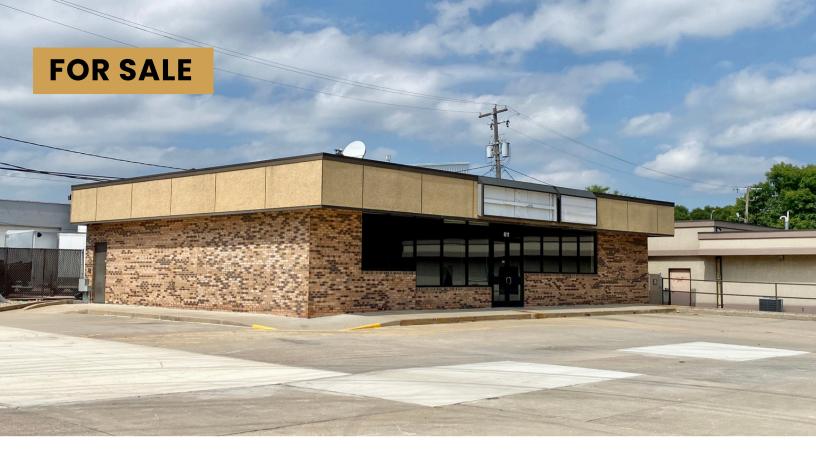

RETAIL PROPERTY

2,688 SF BUILDING 0.40 AC LOT

\$505,000

- Retail property located on the corner of 15th Street and Cliff Avenue.
- Conveniently located along Cliff Avenue near the Avera McKennan main campus.
- Large signage along high traffic Cliff Avenue.
- Great visibility with a daily traffic count of 14,200 vehicles.
- Seller to removal personal assets on site including, but not limited to store fixtures and equipment, cabinets, refrigeration and all signage (interior and exterior).
- Seller will provide a "No Further Action Letter" from the DENR.
- Property will be deed-restricted for convenience store, gas stations and laundromats.