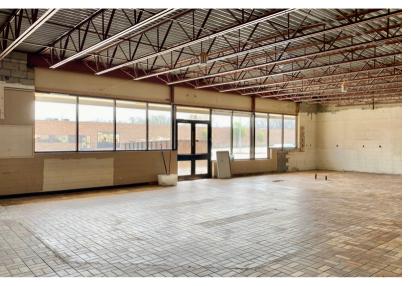

RETAIL PROPERTY





2,688 SF BUILDING 0.40 AC LOT



\$505,000

- Retail property located on the corner of 15th Street and Cliff Avenue.
- Conveniently located along Cliff Avenue near the Avera McKennan main campus.
- Large signage along high traffic Cliff Avenue.
- Great visibility with a daily traffic count of 14,200 vehicles.
- Seller to removal personal assets on site including, but not limited to store fixtures and equipment, cabinets, refrigeration and all signage (interior and exterior).
- Seller will provide a "No Further Action Letter" from the DENR.
- Property will be deed-restricted for convenience store, gas stations and laundromats.

REGGIE KUIPERS, SIOR | reggie@benderco.com | 605-496-2966





#### RETAIL PROPERTY FOR SALE











#### RETAIL PROPERTY FOR SALE





#### RETAIL PROPERTY FOR SALE