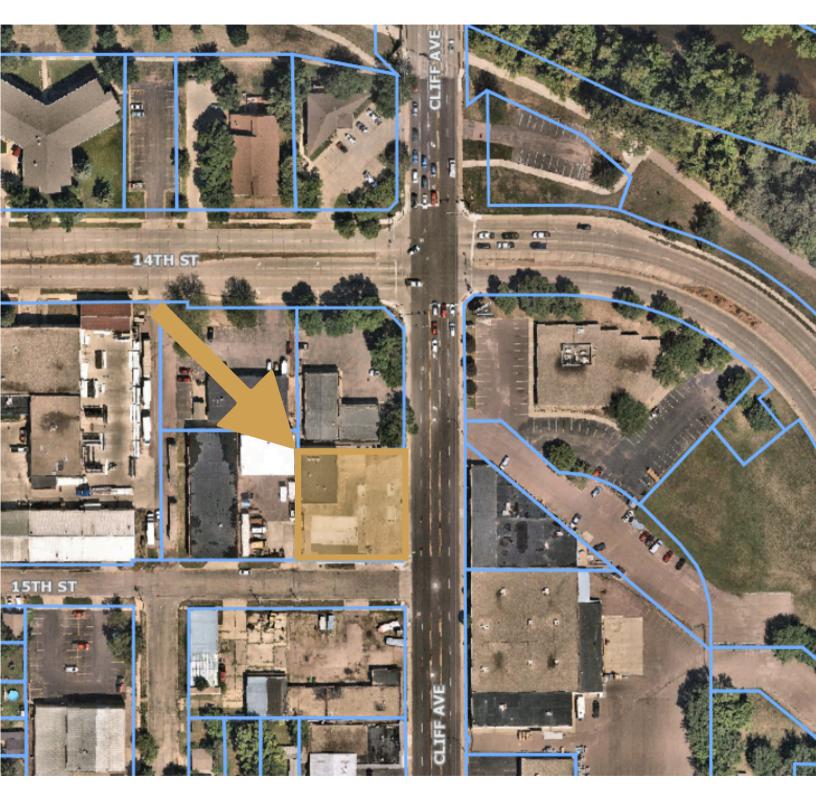

RETAIL PROPERTY

2,688 SF BUILDING 0.40 AC LOT

\$505,000

- Retail property located on the corner of 15th Street and Cliff Avenue.
- Conveniently located along Cliff Avenue near the Avera McKennan main campus.
- Large signage along high traffic Cliff Avenue.
- Great visibility with a daily traffic count of 14,200 vehicles.
- Seller to removal personal assets on site including, but not limited to store fixtures and equipment, cabinets, refrigeration and all signage (interior and exterior).
- Seller will provide a "No Further Action Letter" from the DENR.
- Property will be deed-restricted for convenience store, gas stations and laundromats.

#### RETAIL PROPERTY FOR SALE