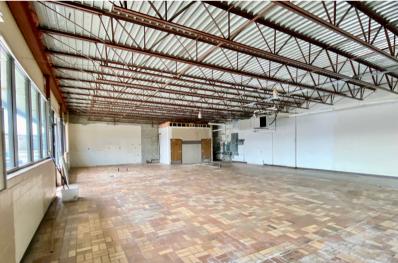

RETAIL PROPERTY





2,688 SF BUILDING 0.40 AC LOT



\$505,000

- Retail property located on the corner of 15th Street and Cliff Avenue.
- Conveniently located along Cliff Avenue near the Avera McKennan main campus.
- Large signage along high traffic Cliff Avenue.
- Great visibility with a daily traffic count of 14,200 vehicles.
- Seller to removal personal assets on site including, but not limited to store fixtures and equipment, cabinets, refrigeration and all signage (interior and exterior).
- Seller will provide a "No Further Action Letter" from the DENR.
- Property will be deed-restricted for convenience store, gas stations and laundromats.

REGGIE KUIPERS, SIOR | reggie@benderco.com | 605-496-2966





#### RETAIL PROPERTY FOR SALE











#### RETAIL PROPERTY FOR SALE





#### RETAIL PROPERTY FOR SALE