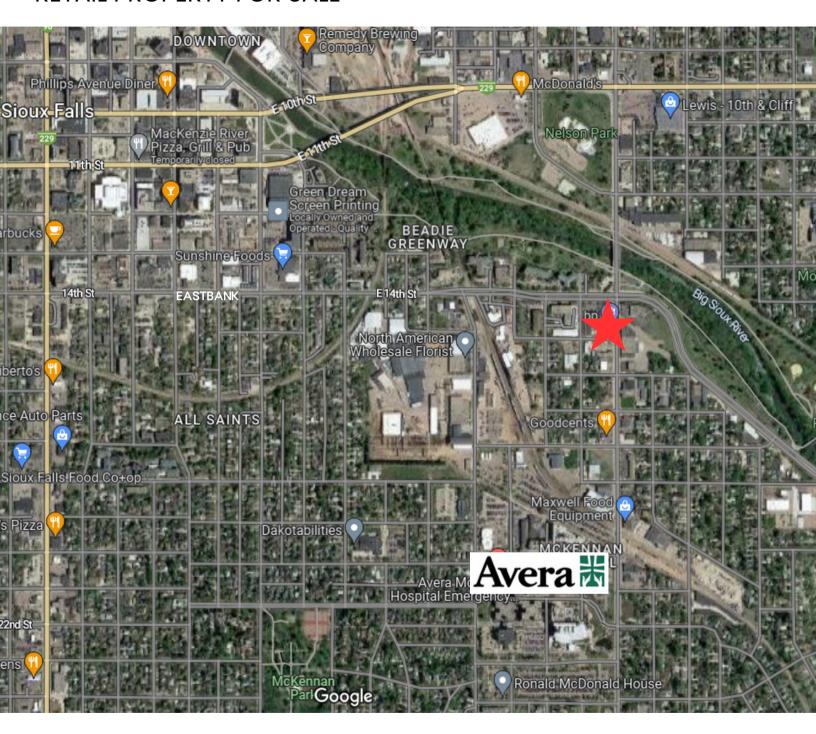

RETAIL PROPERTY

2,688 SF BUILDING 0.40 AC LOT

\$505,000

- Retail property located on the corner of 15th Street and Cliff Avenue.
- Conveniently located along Cliff Avenue near the Avera McKennan main campus.
- Large signage along high traffic Cliff Avenue.
- Great visibility with a daily traffic count of 14,200 vehicles.
- Seller to removal personal assets on site including, but not limited to store fixtures and equipment, cabinets, refrigeration and all signage (interior and exterior).
- Seller will provide a "No Further Action Letter" from the DENR.
- Property will be deed-restricted for convenience store, gas stations and laundromats.

#### RETAIL PROPERTY FOR SALE