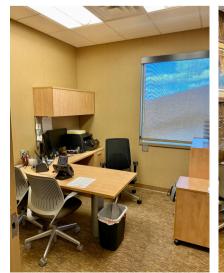

#### IMA BUILDING – SUITE 204 OFFICE SPACE

6709 S. MINNESOTA AVE, SUITE 204 SIOUX FALLS, SD

\$20.00/SF NNN

- Class A office/medical space located near 69th Street and Minnesota Avenue in south Sioux Falls.
- Space has reception area, eight (8) private offices, four (4) exam rooms, breakroom and in-suite restroom with shower and laundry.
- Currently built-out for medical use, but could be converted to executive office space.
- Beautifully finished common areas with a shared conference room.
- Ample parking that meets medical use for entire building.
- Great visibility along Minnesota Avenue with a daily traffic count of 21,600 vehicles.

# **IMA BUILDING - SUITE 204**

Bender Commercial Real Estate Services | 305 West 57th Street | Sioux Falls, SD 57108 | 605-336-7600 | benderco.com