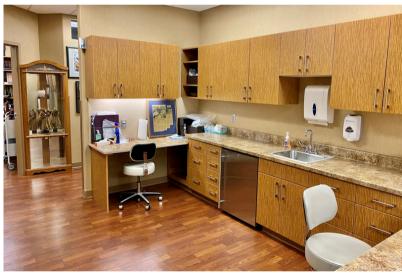

#### IMA BUILDING – SUITE 204 OFFICE SPACE

6709 S. MINNESOTA AVE, SUITE 204 SIOUX FALLS, SD

\$20.00/SF NNN

- Class A office/medical space located near 69th Street and Minnesota Avenue in south Sioux Falls.
- Space has reception area, eight (8) private offices, four (4) exam rooms, breakroom and in-suite restroom with shower and laundry.
- Currently built-out for medical use, but could be converted to executive office space.
- Beautifully finished common areas with a shared conference room.
- Ample parking that meets medical use for entire building.
- Great visibility along Minnesota Avenue with a daily traffic count of 21,600 vehicles.

# IMA BUILDING - SUITE 204

Bender Commercial Real Estate Services | 305 West 57th Street | Sioux Falls, SD 57108 | 605-336-7600 | benderco.com 2024 Bender Companies. Information herein deemed reliable, but not guaranteed.