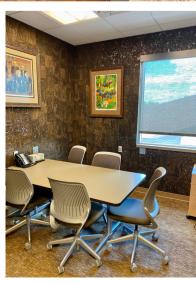

#### IMA BUILDING – SUITE 204 OFFICE SPACE

6709 S. MINNESOTA AVE, SUITE 204 SIOUX FALLS, SD

\$20.00/SF NNN

- Class A office/medical space located near 69th Street and Minnesota Avenue in south Sioux Falls.
- Space has reception area, eight (8) private offices, four (4) exam rooms, breakroom and in-suite restroom with shower and laundry.
- Currently built-out for medical use, but could be converted to executive office space.
- Beautifully finished common areas with a shared conference room.
- Ample parking that meets medical use for entire building.
- Great visibility along Minnesota Avenue with a daily traffic count of 21,600 vehicles.

# **IMA BUILDING - SUITE 204**

Bender Commercial Real Estate Services | 305 West 57th Street | Sioux Falls, SD 57108 | 605-336-7600 | benderco.com