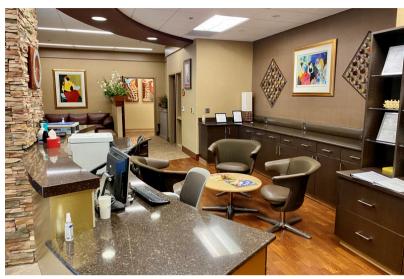

#### IMA BUILDING – SUITE 204 OFFICE SPACE

6709 S. MINNESOTA AVE, SUITE 204 SIOUX FALLS, SD

\$20.00/SF NNN

- Class A office/medical space located near 69th Street and Minnesota Avenue in south Sioux Falls.
- Space has reception area, eight (8) private offices, four (4) exam rooms, breakroom and in-suite restroom with shower and laundry.
- Currently built-out for medical use, but could be converted to executive office space.
- Beautifully finished common areas with a shared conference room.
- Ample parking that meets medical use for entire building.
- Great visibility along Minnesota Avenue with a daily traffic count of 21,600 vehicles.

# IMA BUILDING - SUITE 204

Bender Commercial Real Estate Services | 305 West 57th Street | Sioux Falls, SD 57108 | 605-336-7600 | benderco.com 2024 Bender Companies. Information herein deemed reliable, but not guaranteed.