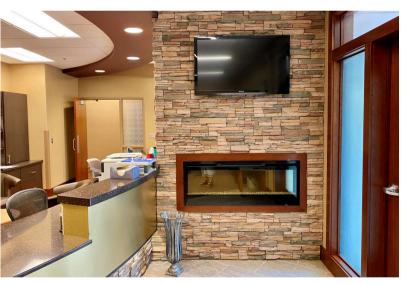

#### IMA BUILDING – SUITE 204 OFFICE SPACE

6709 S. MINNESOTA AVE, SUITE 204 SIOUX FALLS, SD

\$20.00/SF NNN

- Class A office/medical space located near 69th Street and Minnesota Avenue in south Sioux Falls.
- Space has reception area, eight (8) private offices, four (4) exam rooms, breakroom and in-suite restroom with shower and laundry.
- Currently built-out for medical use, but could be converted to executive office space.
- Beautifully finished common areas with a shared conference room.
- Ample parking that meets medical use for entire building.
- Great visibility along Minnesota Avenue with a daily traffic count of 21,600 vehicles.