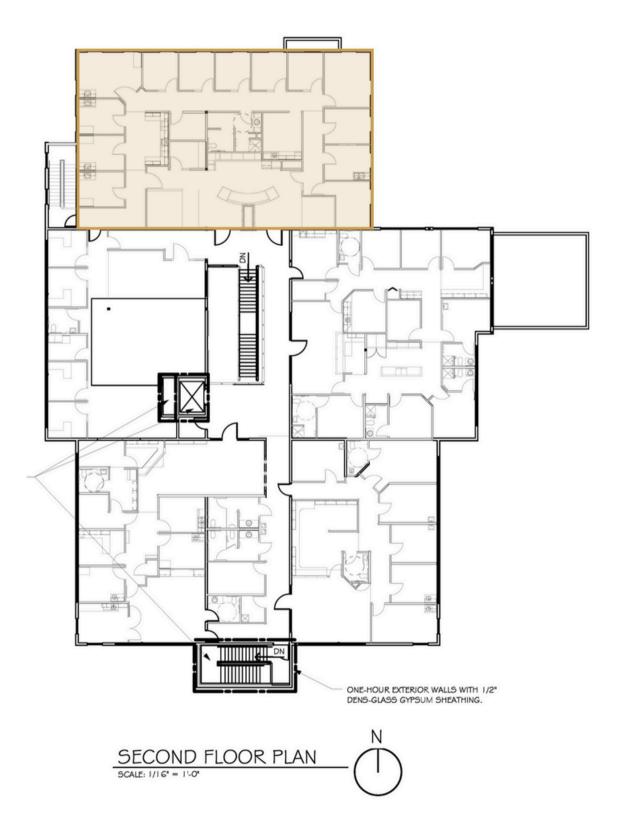

#### IMA BUILDING – SUITE 204 OFFICE SPACE

6709 S. MINNESOTA AVE, SUITE 204 SIOUX FALLS, SD

\$20.00/SF NNN

- Class A office/medical space located near 69th Street and Minnesota Avenue in south Sioux Falls.
- Space has reception area, eight (8) private offices, four (4) exam rooms, breakroom and in-suite restroom with shower and laundry.
- Currently built-out for medical use, but could be converted to executive office space.
- Beautifully finished common areas with a shared conference room.
- Ample parking that meets medical use for entire building.
- Great visibility along Minnesota Avenue with a daily traffic count of 21,600 vehicles.