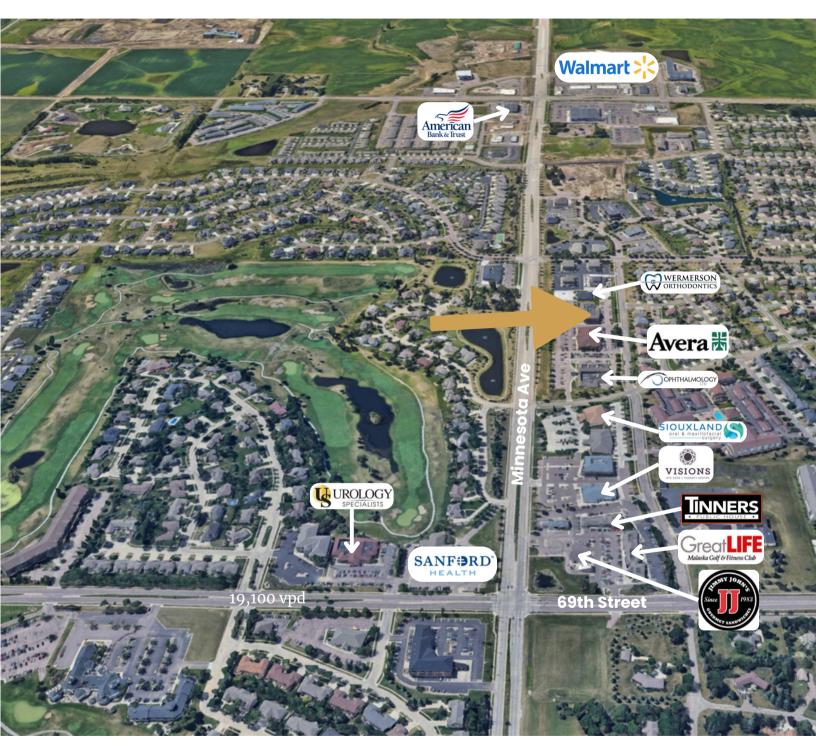

#### IMA BUILDING – SUITE 204 OFFICE SPACE

6709 S. MINNESOTA AVE, SUITE 204 SIOUX FALLS, SD

\$20.00/SF NNN

- Class A office/medical space located near 69th Street and Minnesota Avenue in south Sioux Falls.
- Space has reception area, eight (8) private offices, four (4) exam rooms, breakroom and in-suite restroom with shower and laundry.
- Currently built-out for medical use, but could be converted to executive office space.
- Beautifully finished common areas with a shared conference room.
- Ample parking that meets medical use for entire building.
- Great visibility along Minnesota Avenue with a daily traffic count of 21,600 vehicles.