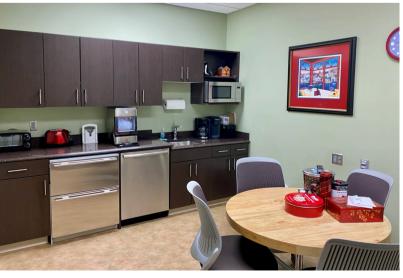

#### IMA BUILDING – SUITE 204 OFFICE SPACE

6709 S. MINNESOTA AVE, SUITE 204 SIOUX FALLS, SD

\$20.00/SF NNN

- Class A office/medical space located near 69th Street and Minnesota Avenue in south Sioux Falls.
- Space has reception area, eight (8) private offices, four (4) exam rooms, breakroom and in-suite restroom with shower and laundry.
- Currently built-out for medical use, but could be converted to executive office space.
- Beautifully finished common areas with a shared conference room.
- Ample parking that meets medical use for entire building.
- Great visibility along Minnesota Avenue with a daily traffic count of 21,600 vehicles.