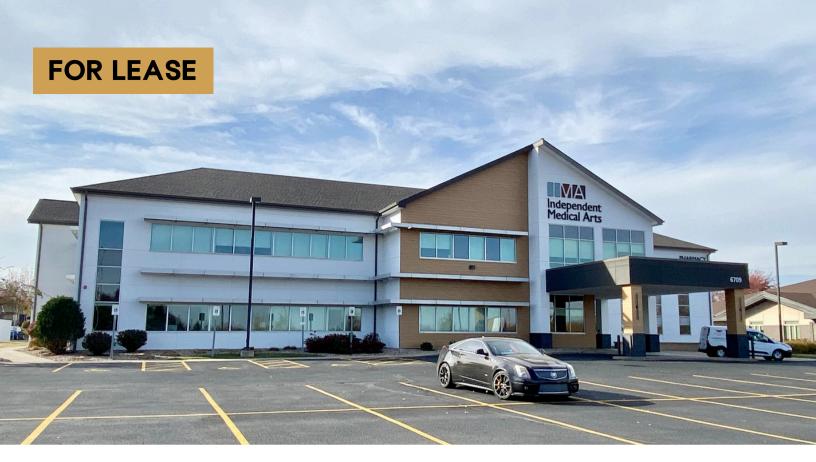

#### IMA BUILDING – SUITE 204 OFFICE SPACE

6709 S. MINNESOTA AVE, SUITE 204 SIOUX FALLS, SD

\$20.00/SF NNN

- Class A office/medical space located near 69th Street and Minnesota Avenue in south Sioux Falls.
- Space has reception area, eight (8) private offices, four (4) exam rooms, breakroom and in-suite restroom with shower and laundry.
- Currently built-out for medical use, but could be converted to executive office space.
- Beautifully finished common areas with a shared conference room.
- Ample parking that meets medical use for entire building.
- Great visibility along Minnesota Avenue with a daily traffic count of 21,600 vehicles.

#### OFFICE/MEDICAL SPACE FOR LEASE