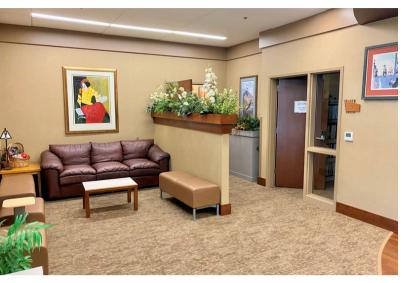

#### IMA BUILDING – SUITE 204 OFFICE SPACE

6709 S. MINNESOTA AVE, SUITE 204 SIOUX FALLS, SD

\$20.00/SF NNN

- Class A office/medical space located near 69th Street and Minnesota Avenue in south Sioux Falls.
- Space has reception area, eight (8) private offices, four (4) exam rooms, breakroom and in-suite restroom with shower and laundry.
- Currently built-out for medical use, but could be converted to executive office space.
- Beautifully finished common areas with a shared conference room.
- Ample parking that meets medical use for entire building.
- Great visibility along Minnesota Avenue with a daily traffic count of 21,600 vehicles.