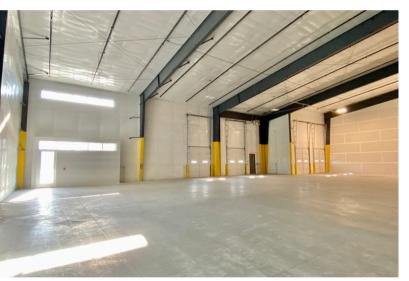

#### WAREHOUSE SPACE

710 NORTH EBENEZER AVENUE SIOUX FALLS, SD

13,628 SF

\$ \$8.25/SF NNN

- Warehouse to be constructed in the Legacy North Farm Development in west Sioux Falls.
- Space has four (4) 10'H x 9'W dock high doors.
- 21'6" clear height.
- 480/277v and 208/120v 3-Phase 200 amp power.
- Ample onsite parking.
- Easy access to I-29, Madison Street and West 12th Street.
- TI allowance negotiable.