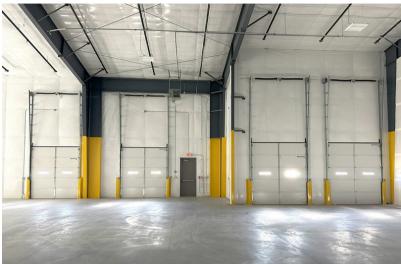

#### WAREHOUSE SPACE

710 NORTH EBENEZER AVENUE SIOUX FALLS, SD

13,628 SF

\$ \$8.25/SF NNN

- Warehouse to be constructed in the Legacy North Farm Development in west Sioux Falls.
- Space has four (4) 10'H x 9'W dock high doors.
- 21'6" clear height.
- 480/277v and 208/120v 3-Phase 200 amp power.
- Ample onsite parking.
- Easy access to I-29, Madison Street and West 12th Street.
- TI allowance negotiable.