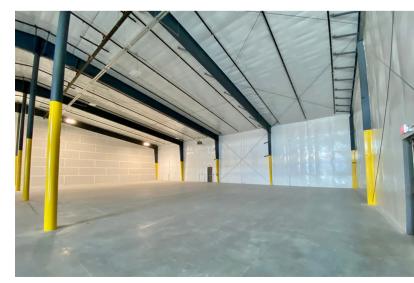

#### WAREHOUSE SPACE

710 NORTH EBENEZER AVENUE SIOUX FALLS, SD

13,628 SF

\$ \$8.25/SF NNN

- Warehouse to be constructed in the Legacy North Farm Development in west Sioux Falls.
- Space has four (4) 10'H x 9'W dock high doors.
- 21'6" clear height.
- 480/277v and 208/120v 3-Phase 200 amp power.
- Ample onsite parking.
- Easy access to I-29, Madison Street and West 12th Street.
- TI allowance negotiable.