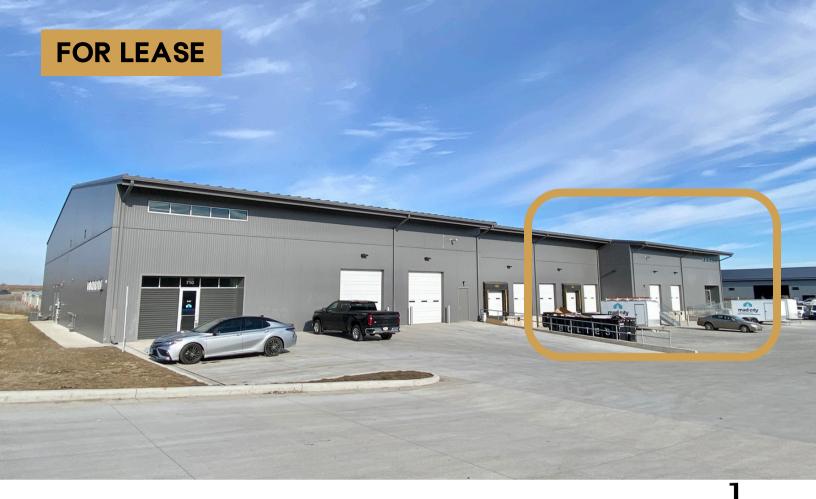

#### WAREHOUSE SPACE

710 NORTH EBENEZER AVENUE SIOUX FALLS, SD

13,628 SF

\$ \$8.25/SF NNN

- Warehouse to be constructed in the Legacy North Farm Development in west Sioux Falls.
- Space has four (4) 10'H x 9'W dock high doors.
- 21'6" clear height.
- 480/277v and 208/120v 3-Phase 200 amp power.
- Ample onsite parking.
- Easy access to I-29, Madison Street and West 12th Street.
- TI allowance negotiable.