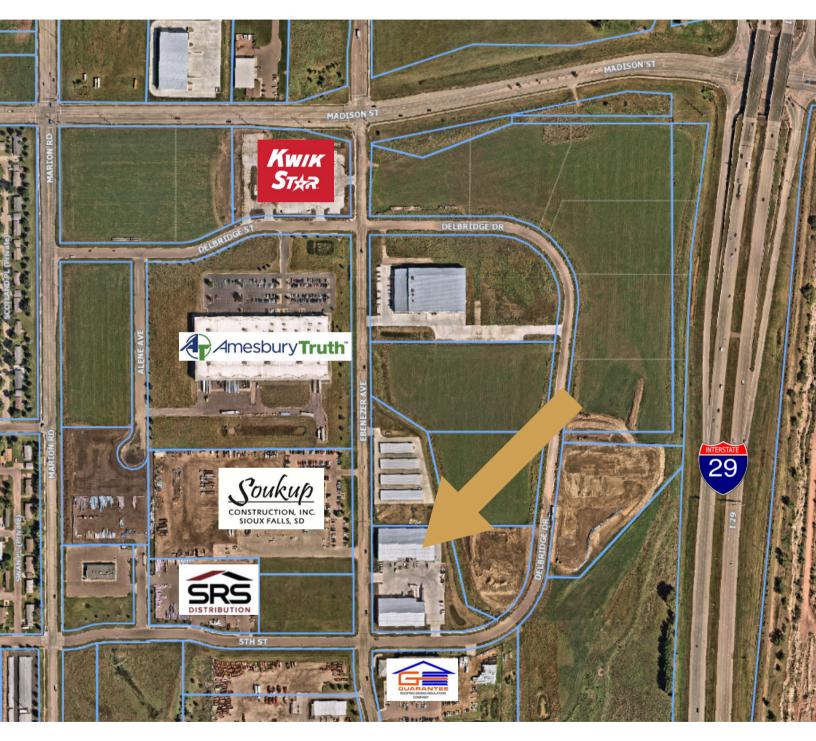

#### WAREHOUSE SPACE

710 NORTH EBENEZER AVENUE SIOUX FALLS, SD

13,628 SF

\$ \$8.25/SF NNN

- Warehouse to be constructed in the Legacy North Farm Development in west Sioux Falls.
- Space has four (4) 10'H x 9'W dock high doors.
- 21'6" clear height.
- 480/277v and 208/120v 3-Phase 200 amp power.
- Ample onsite parking.
- Easy access to I-29, Madison Street and West 12th Street.
- TI allowance negotiable.