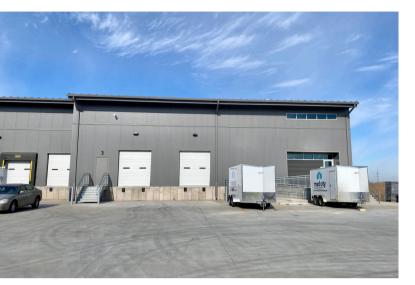

#### WAREHOUSE SPACE

710 NORTH EBENEZER AVENUE SIOUX FALLS, SD

13,628 SF

\$ \$8.25/SF NNN

- Warehouse to be constructed in the Legacy North Farm Development in west Sioux Falls.
- Space has four (4) 10'H x 9'W dock high doors.
- 21'6" clear height.
- 480/277v and 208/120v 3-Phase 200 amp power.
- Ample onsite parking.
- Easy access to I-29, Madison Street and West 12th Street.
- TI allowance negotiable.