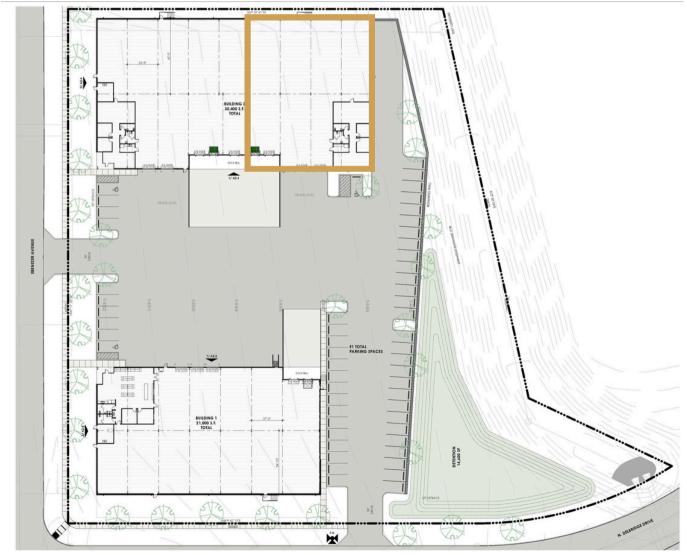

#### WAREHOUSE SPACE

710 NORTH EBENEZER AVENUE SIOUX FALLS, SD

13,628 SF

\$ \$8.25/SF NNN

- Warehouse to be constructed in the Legacy North Farm Development in west Sioux Falls.
- Space has four (4) 10'H x 9'W dock high doors.
- 21'6" clear height.
- 480/277v and 208/120v 3-Phase 200 amp power.
- Ample onsite parking.
- Easy access to I-29, Madison Street and West 12th Street.
- TI allowance negotiable.