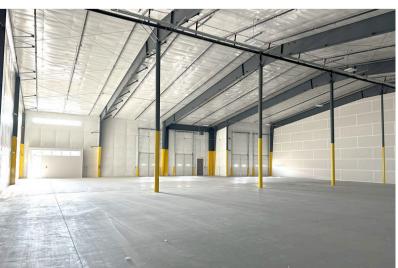

#### WAREHOUSE SPACE

710 NORTH EBENEZER AVENUE SIOUX FALLS, SD

13,628 SF

\$ \$8.25/SF NNN

- Warehouse to be constructed in the Legacy North Farm Development in west Sioux Falls.
- Space has four (4) 10'H x 9'W dock high doors.
- 21'6" clear height.
- 480/277v and 208/120v 3-Phase 200 amp power.
- Ample onsite parking.
- Easy access to I-29, Madison Street and West 12th Street.
- TI allowance negotiable.