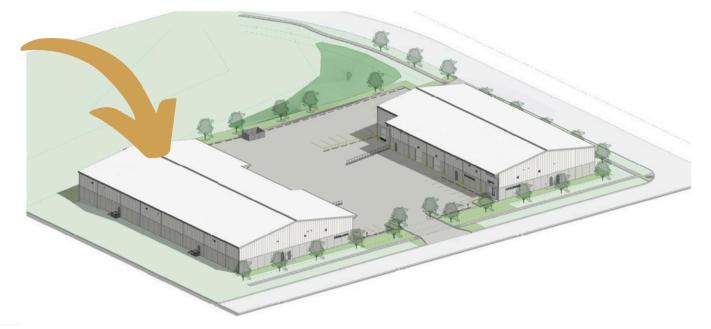

#### WAREHOUSE SPACE

710 NORTH EBENEZER AVENUE SIOUX FALLS, SD

13,628 SF

\$ \$8.25/SF NNN

- Warehouse to be constructed in the Legacy North Farm Development in west Sioux Falls.
- Space has four (4) 10'H x 9'W dock high doors.
- 21'6" clear height.
- 480/277v and 208/120v 3-Phase 200 amp power.
- Ample onsite parking.
- Easy access to I-29, Madison Street and West 12th Street.
- TI allowance negotiable.