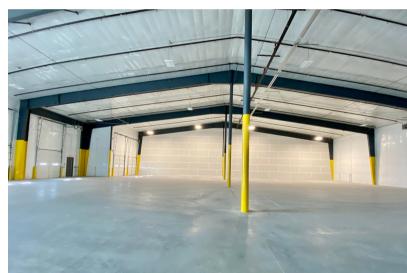

#### WAREHOUSE SPACE

710 NORTH EBENEZER AVENUE SIOUX FALLS, SD

13,628 SF

\$ \$8.25/SF NNN

- Warehouse to be constructed in the Legacy North Farm Development in west Sioux Falls.
- Space has four (4) 10'H x 9'W dock high doors.
- 21'6" clear height.
- 480/277v and 208/120v 3-Phase 200 amp power.
- Ample onsite parking.
- Easy access to I-29, Madison Street and West 12th Street.
- TI allowance negotiable.