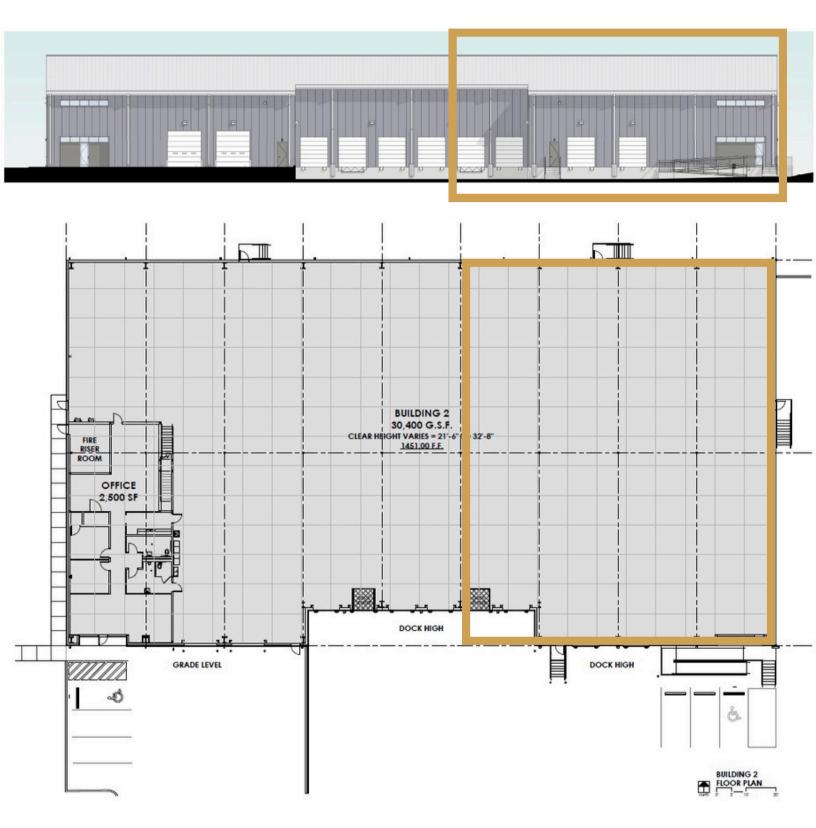

#### WAREHOUSE SPACE

710 NORTH EBENEZER AVENUE SIOUX FALLS, SD

13,628 SF

\$ \$8.25/SF NNN

- Warehouse to be constructed in the Legacy North Farm Development in west Sioux Falls.
- Space has four (4) 10'H x 9'W dock high doors.
- 21'6" clear height.
- 480/277v and 208/120v 3-Phase 200 amp power.
- Ample onsite parking.
- Easy access to I-29, Madison Street and West 12th Street.
- TI allowance negotiable.