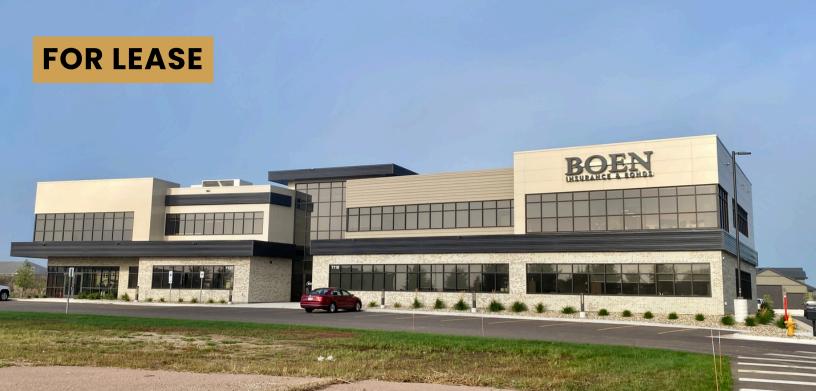

**OFFICE SPACE** 

7115 SOUTH LYNCREST PLACE SIOUX FALLS, SD

4,448 RSF

\$23.00/SF NNN EST NNNs: \$6.95/SF

- Main Level Suite 122: 4,448 RSF (4,081 USF)
- Newly constructed office building located near 81st Street and Minnesota Avenue in south Sioux Falls.
- Parking ratio of 1 space per 300 SF (74 parking spaces).
- Premium building signage available.
- Access available from Lyncrest Place.
- TIA negotiable.
- Neighboring businesses include Walmart, Jersey Mike's Subs, Security Savings Bank, Schulte Suburu, Circle K, Clean Ride Auto, Aldi, Reliabank, Sioux Falls Urgent Care and Valvoline Instant Oil Change.

### OFFICE SPACE FOR LEASE