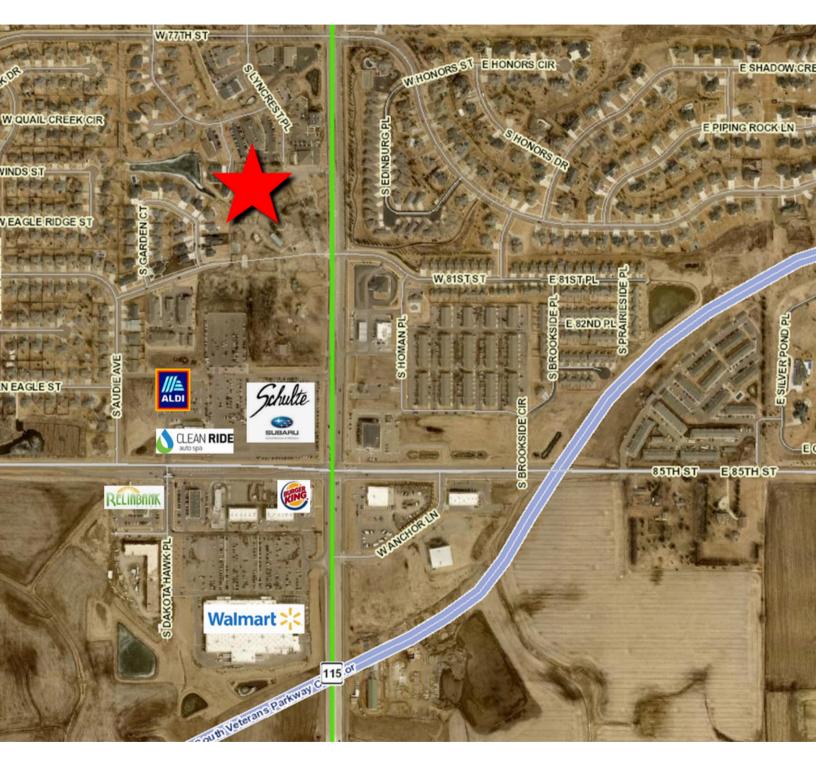

**OFFICE SPACE** 

7115 SOUTH LYNCREST PLACE SIOUX FALLS, SD

4,448 RSF

\$23.00/SF NNN EST NNNs: \$6.95/SF

- Main Level Suite 122: 4,448 RSF (4,081 USF)
- Newly constructed office building located near 81st Street and Minnesota Avenue in south Sioux Falls.
- Parking ratio of 1 space per 300 SF (74 parking spaces).
- Premium building signage available.
- Access available from Lyncrest Place.
- TIA negotiable.
- Neighboring businesses include Walmart, Jersey Mike's Subs, Security Savings Bank, Schulte Suburu, Circle K, Clean Ride Auto, Aldi, Reliabank, Sioux Falls Urgent Care and Valvoline Instant Oil Change.