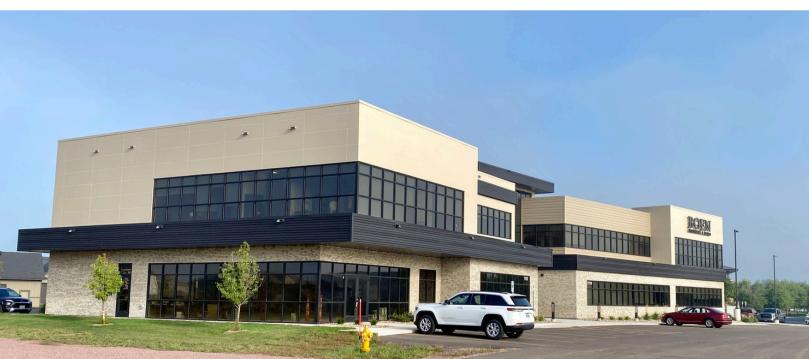

**OFFICE SPACE** 

7115 SOUTH LYNCREST PLACE SIOUX FALLS, SD

4,448 RSF

\$23.00/SF NNN EST NNNs: \$6.95/SF

- Main Level Suite 122: 4,448 RSF (4,081 USF)
- Newly constructed office building located near 81st Street and Minnesota Avenue in south Sioux Falls.
- Parking ratio of 1 space per 300 SF (74 parking spaces).
- Premium building signage available.
- Access available from Lyncrest Place.
- TIA negotiable.
- Neighboring businesses include Walmart, Jersey Mike's Subs, Security Savings Bank, Schulte Suburu, Circle K, Clean Ride Auto, Aldi, Reliabank, Sioux Falls Urgent Care and Valvoline Instant Oil Change.

### OFFICE SPACE FOR LEASE