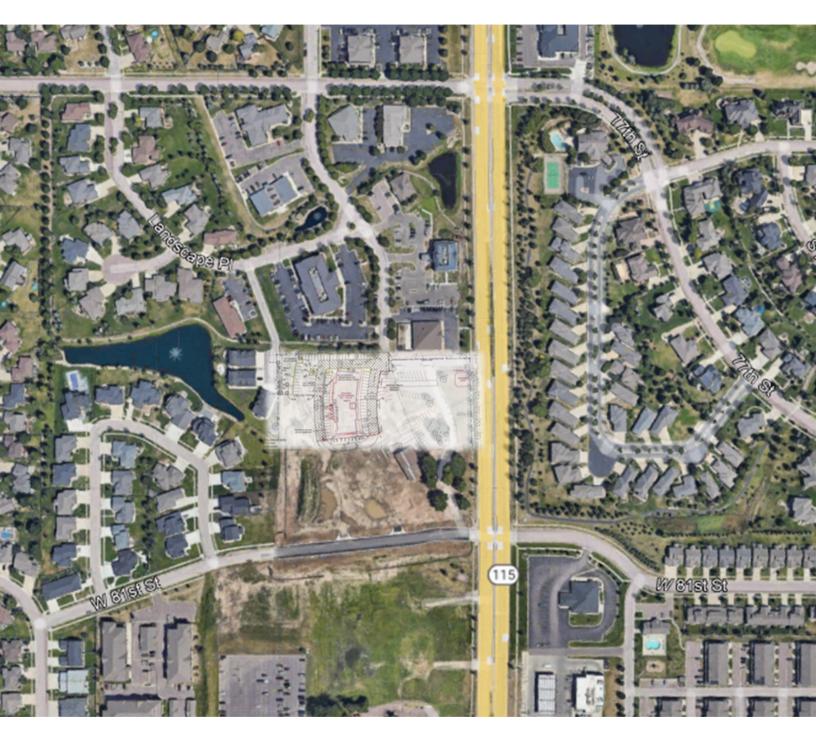

**OFFICE SPACE** 

7115 SOUTH LYNCREST PLACE SIOUX FALLS, SD

4,448 RSF

\$23.00/SF NNN EST NNNs: \$6.95/SF

- Main Level Suite 122: 4,448 RSF (4,081 USF)
- Newly constructed office building located near 81st Street and Minnesota Avenue in south Sioux Falls.
- Parking ratio of 1 space per 300 SF (74 parking spaces).
- Premium building signage available.
- Access available from Lyncrest Place.
- TIA negotiable.
- Neighboring businesses include Walmart, Jersey Mike's Subs, Security Savings Bank, Schulte Suburu, Circle K, Clean Ride Auto, Aldi, Reliabank, Sioux Falls Urgent Care and Valvoline Instant Oil Change.