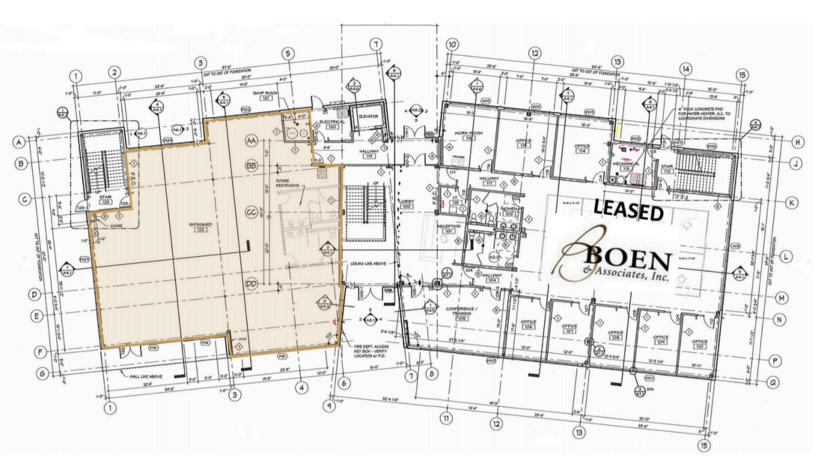

**OFFICE SPACE** 

7115 SOUTH LYNCREST PLACE SIOUX FALLS, SD

4,448 RSF

\$23.00/SF NNN EST NNNs: \$6.95/SF

- Main Level Suite 122: 4,448 RSF (4,081 USF)
- Newly constructed office building located near 81st Street and Minnesota Avenue in south Sioux Falls.
- Parking ratio of 1 space per 300 SF (74 parking spaces).
- Premium building signage available.
- Access available from Lyncrest Place.
- TIA negotiable.
- Neighboring businesses include Walmart, Jersey Mike's Subs, Security Savings Bank, Schulte Suburu, Circle K, Clean Ride Auto, Aldi, Reliabank, Sioux Falls Urgent Care and Valvoline Instant Oil Change.

### **FIRST FLOOR**

### OFFICE SPACE FOR LEASE