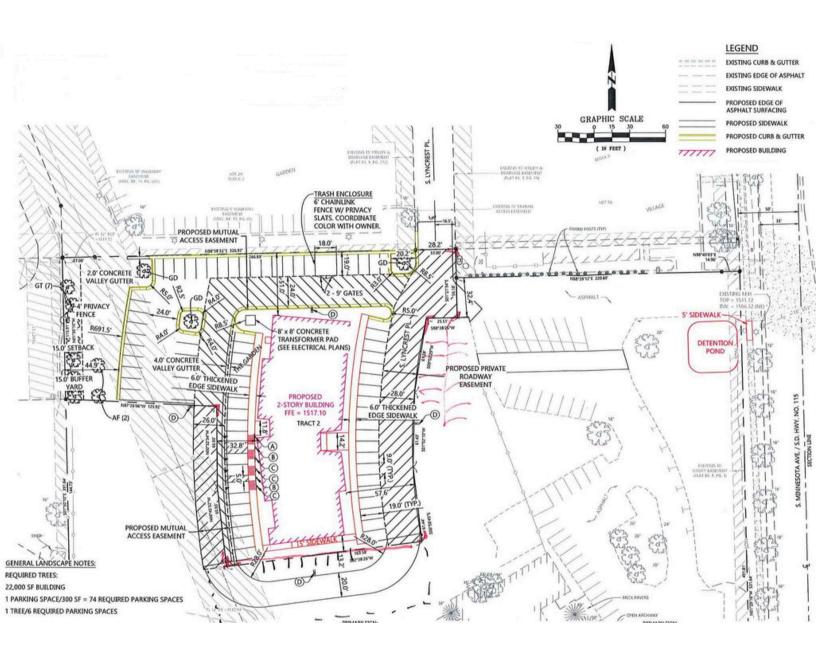

**OFFICE SPACE** 

7115 SOUTH LYNCREST PLACE SIOUX FALLS, SD

4,448 RSF

\$23.00/SF NNN EST NNNs: \$6.95/SF

- Main Level Suite 122: 4,448 RSF (4,081 USF)
- Newly constructed office building located near 81st Street and Minnesota Avenue in south Sioux Falls.
- Parking ratio of 1 space per 300 SF (74 parking spaces).
- Premium building signage available.
- Access available from Lyncrest Place.
- TIA negotiable.
- Neighboring businesses include Walmart, Jersey Mike's Subs, Security Savings Bank, Schulte Suburu, Circle K, Clean Ride Auto, Aldi, Reliabank, Sioux Falls Urgent Care and Valvoline Instant Oil Change.

### OFFICE SPACE FOR LEASE