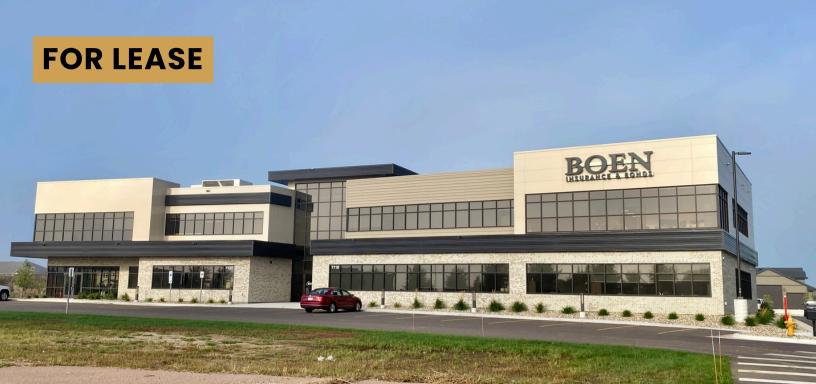

**OFFICE SPACE** 

7115 SOUTH LYNCREST PLACE SIOUX FALLS, SD

4,448 RSF

\$25.00/SF NNN EST NNNs: \$6.95/SF

- Main Level Suite 122: 4,448 RSF (4,081 USF)
- Newly constructed office building located near 81st Street and Minnesota Avenue in south Sioux Falls.
- Parking ratio of 1 space per 300 SF (74 parking spaces).
- Premium building signage available.
- Access available from Lyncrest Place.
- TIA negotiable.
- Neighboring businesses include Walmart, Schulte Suburu, Circle K, Clean Ride Auto, Aldi, Reliabank, Sioux Falls Urgent Care and Valvoline Instant Oil Change.

### OFFICE SPACE FOR LEASE