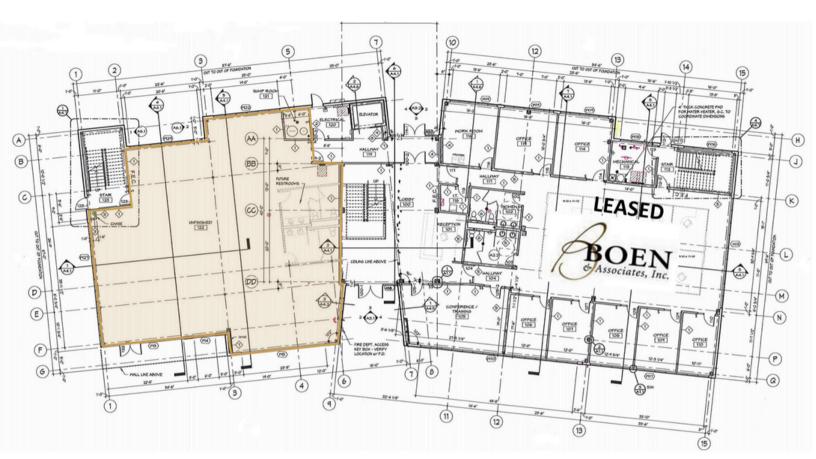

**OFFICE SPACE** 

7115 SOUTH LYNCREST PLACE SIOUX FALLS, SD

4,448 RSF

\$25.00/SF NNN EST NNNs: \$6.95/SF

- Main Level Suite 122: 4,448 RSF (4,081 USF)
- Newly constructed office building located near 81st Street and Minnesota Avenue in south Sioux Falls.
- Parking ratio of 1 space per 300 SF (74 parking spaces).
- Premium building signage available.
- Access available from Lyncrest Place.
- TIA negotiable.
- Neighboring businesses include Walmart, Schulte Suburu, Circle K, Clean Ride Auto, Aldi, Reliabank, Sioux Falls Urgent Care and Valvoline Instant Oil Change.

### **FIRST FLOOR**