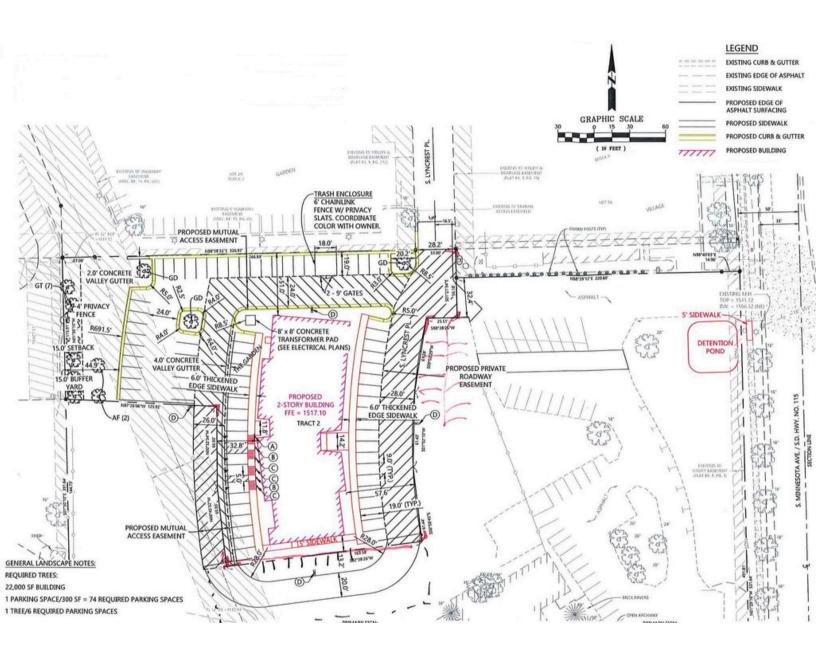

**OFFICE SPACE** 

7115 SOUTH LYNCREST PLACE SIOUX FALLS, SD

4,448 RSF

\$25.00/SF NNN EST NNNs: \$6.95/SF

- Main Level Suite 122: 4,448 RSF (4,081 USF)
- Newly constructed office building located near 81st Street and Minnesota Avenue in south Sioux Falls.
- Parking ratio of 1 space per 300 SF (74 parking spaces).
- Premium building signage available.
- Access available from Lyncrest Place.
- TIA negotiable.
- Neighboring businesses include Walmart, Schulte Suburu, Circle K, Clean Ride Auto, Aldi, Reliabank, Sioux Falls Urgent Care and Valvoline Instant Oil Change.