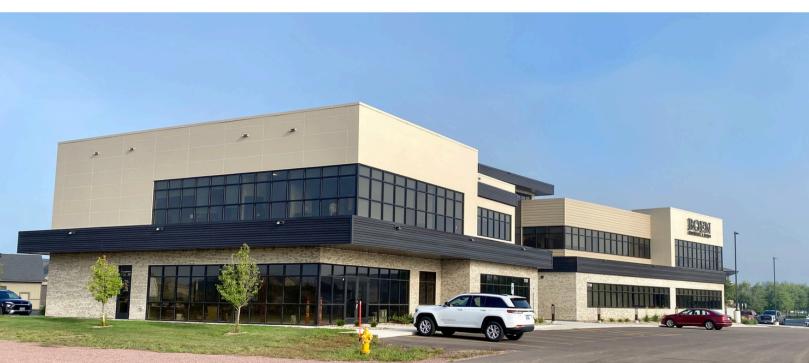

**OFFICE SPACE** 

7115 SOUTH LYNCREST PLACE SIOUX FALLS, SD

4,448 RSF

\$25.00/SF NNN EST NNNs: \$6.95/SF

- Main Level Suite 122: 4,448 RSF (4,081 USF)
- Newly constructed office building located near 81st Street and Minnesota Avenue in south Sioux Falls.
- Parking ratio of 1 space per 300 SF (74 parking spaces).
- Premium building signage available.
- Access available from Lyncrest Place.
- TIA negotiable.
- Neighboring businesses include Walmart, Schulte Suburu, Circle K, Clean Ride Auto, Aldi, Reliabank, Sioux Falls Urgent Care and Valvoline Instant Oil Change.

### OFFICE SPACE FOR LEASE