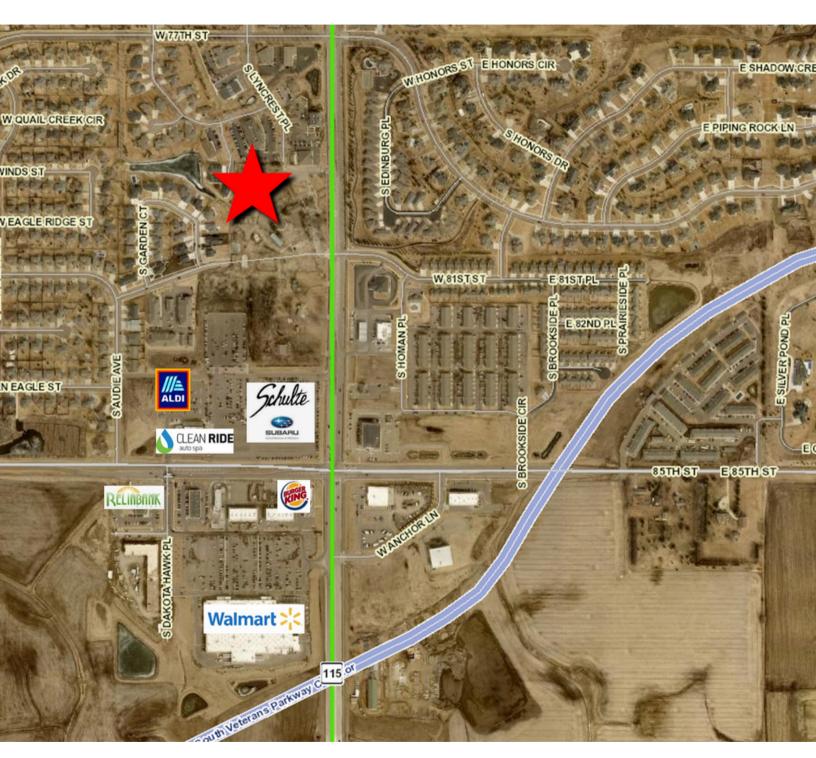

**OFFICE SPACE** 

7115 SOUTH LYNCREST PLACE SIOUX FALLS, SD

4,448 RSF

\$25.00/SF NNN EST NNNs: \$6.95/SF

- Main Level Suite 122: 4,448 RSF (4,081 USF)
- Newly constructed office building located near 81st Street and Minnesota Avenue in south Sioux Falls.
- Parking ratio of 1 space per 300 SF (74 parking spaces).
- Premium building signage available.
- Access available from Lyncrest Place.
- TIA negotiable.
- Neighboring businesses include Walmart, Schulte Suburu, Circle K, Clean Ride Auto, Aldi, Reliabank, Sioux Falls Urgent Care and Valvoline Instant Oil Change.