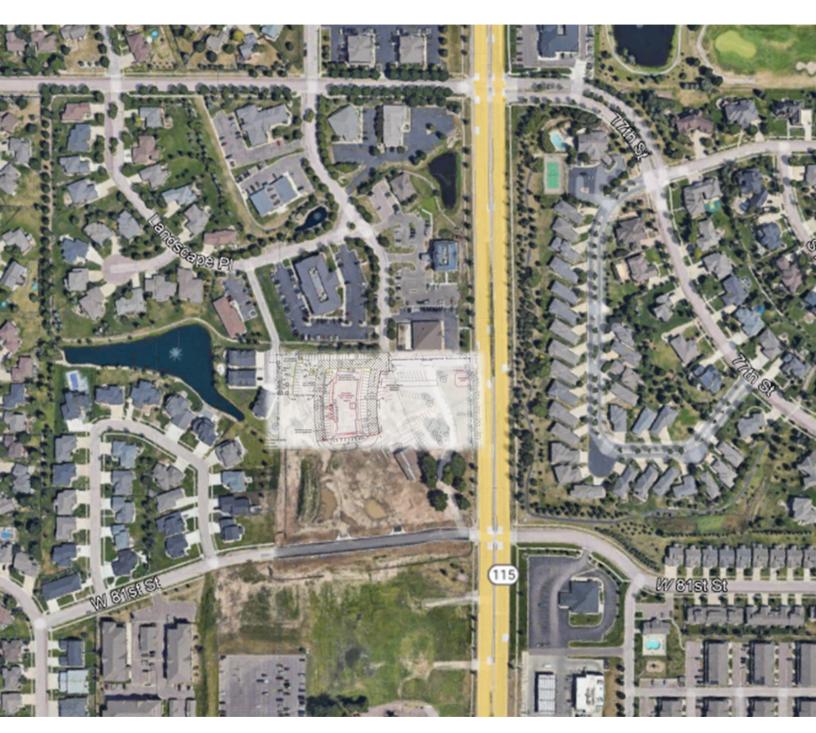

**OFFICE SPACE** 

7115 SOUTH LYNCREST PLACE SIOUX FALLS, SD

4,448 RSF

\$25.00/SF NNN EST NNNs: \$6.95/SF

- Main Level Suite 122: 4,448 RSF (4,081 USF)
- Newly constructed office building located near 81st Street and Minnesota Avenue in south Sioux Falls.
- Parking ratio of 1 space per 300 SF (74 parking spaces).
- Premium building signage available.
- Access available from Lyncrest Place.
- TIA negotiable.
- Neighboring businesses include Walmart, Schulte Suburu, Circle K, Clean Ride Auto, Aldi, Reliabank, Sioux Falls Urgent Care and Valvoline Instant Oil Change.