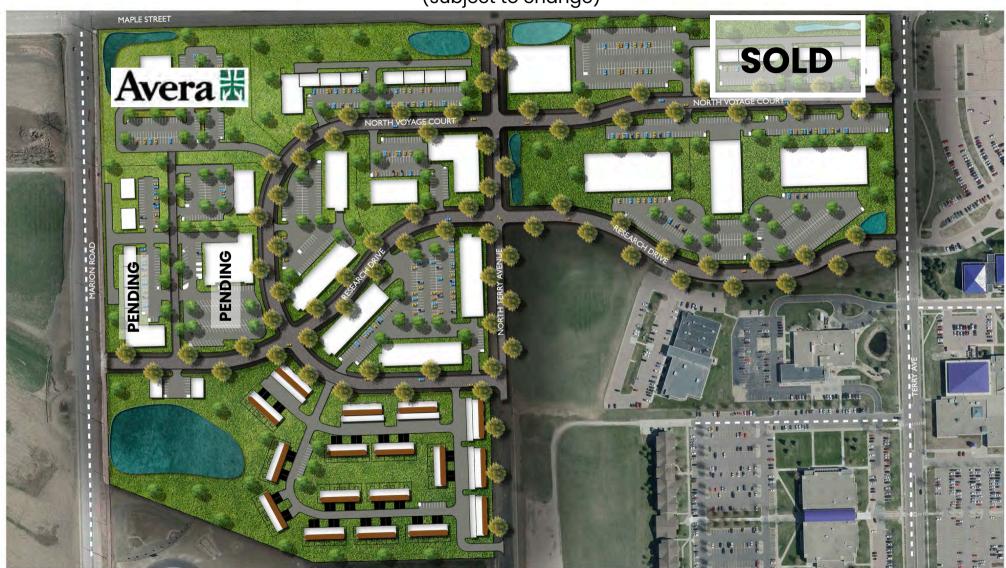

## **BOYCE PARK | SIOUX FALLS, SOUTH DAKOTA**



**Price:** 

**Contact Broker** 

**Address:** 

Maple Street & Marion Road, Sioux Falls

#### **BOYCE PARK**

LOCATION Maple Street & Marion Road
Sioux Falls, SD

**LAND SIZE**47.60 AC Total
0.82 - 14.55 AC

C-2 Commercial: 9.26 AC

C-3 Commercial: 2.96 AC

Office: 11.17 AC

Live/Work: 24.21 AC

- Boyce Park offers Commercial, Office and Live-Work zoned land.
- Lot size can be adjusted to fit Buyer's needs.
- Utilities stubbed to the property line.

**ZONING** 

- Research Drive to be completed Q2 2025.
- Strategically located near Southeast Technical College and Jefferson High School.
- Easy access to I-29 at Maple Street interchange.
- Contact broker for covenants and restrictions.











# CONCEPT PLAN (subject to change)



**MASTER PLAN RENDER** 







### **ZONING MAP**











**Bradyn Neises, SIOR** 

bradyn@benderco.com 605-579-0189



### Michael Bender, CCIM, SIOR

michael@benderco.com 605-782-1662





### **TRUSTED ADVISORS SINCE 1997**

305 WEST 57TH STREET | SIOUX FALLS, SD | 605-336-7600 | BENDERCO.COM

Information herein deemed reliable, but not guaranteed.