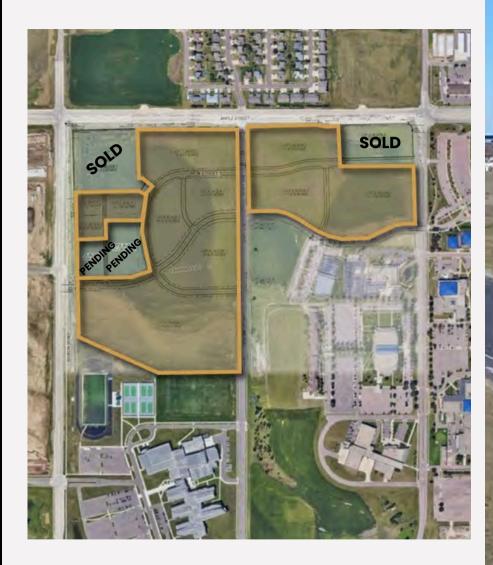

#### **BOYCE PARK**

LOCATION Maple Street & Marion Road
Sioux Falls, SD

**LAND SIZE**47.60 AC Total
0.82 - 14.55 AC

C-2 Commercial: 9.26 AC

C-3 Commercial: 2.96 AC

Office: 11.17 AC

Live/Work: 24.21 AC

- Boyce Park offers Commercial, Office and Live-Work zoned land.
- Lot size can be adjusted to fit Buyer's needs.
- Utilities stubbed to the property line.

**ZONING** 

- Research Drive to be completed Q2 2025.
- Strategically located near Southeast Technical College and Jefferson High School.
- Easy access to I-29 at Maple Street interchange.
- Contact broker for covenants and restrictions.