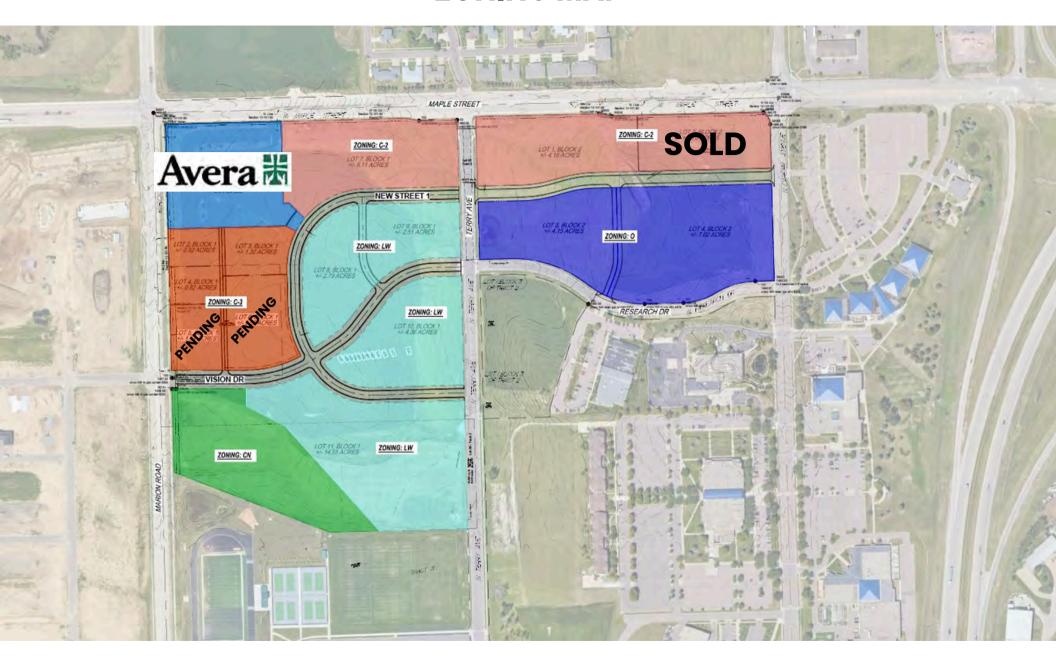

## **BOYCE PARK | SIOUX FALLS, SOUTH DAKOTA**

**Price:** 

**Contact Broker** 

**Address:** 

Maple Street & Marion Road, Sioux Falls

#### **BOYCE PARK**

LOCATION Maple Street & Marion Road
Sioux Falls, SD

**LAND SIZE**47.60 AC Total
0.82 - 14.55 AC

C-2 Commercial: 9.26 AC

C-3 Commercial: 2.96 AC

Office: 11.17 AC

Live/Work: 24.21 AC

- Boyce Park offers Commercial, Office and Live-Work zoned land.
- Lot size can be adjusted to fit Buyer's needs.
- Utilities stubbed to the property line.