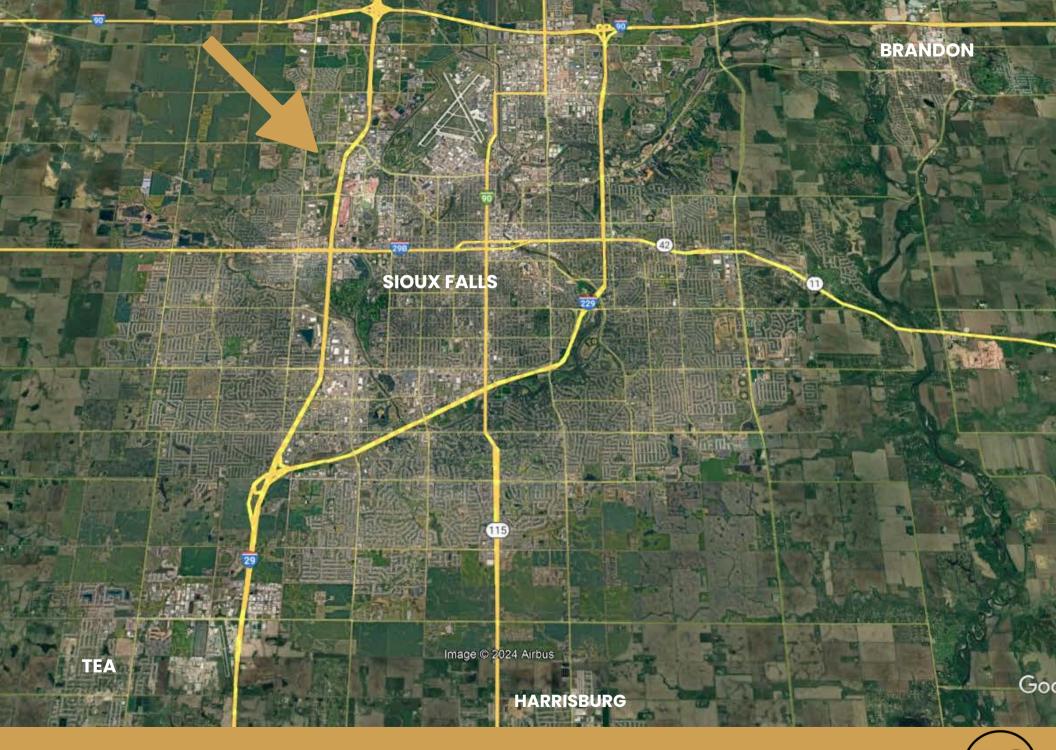

#### **BOYCE PARK**

LOCATION Maple Street & Marion Road
Sioux Falls, SD

**LAND SIZE**47.60 AC Total
0.82 - 14.55 AC

C-2 Commercial: 9.26 AC

C-3 Commercial: 2.96 AC

Office: 11.17 AC

Live/Work: 24.21 AC

- Boyce Park offers Commercial, Office and Live-Work zoned land.
- Lot size can be adjusted to fit Buyer's needs.
- Utilities stubbed to the property line.

**ZONING** 

- Research Drive to be completed Q2 2025.
- Strategically located near Southeast Technical College and Jefferson High School.
- Easy access to I-29 at Maple Street interchange.
- Contact broker for covenants and restrictions.

# CONCEPT PLAN (subject to change)

**MASTER PLAN RENDER** 