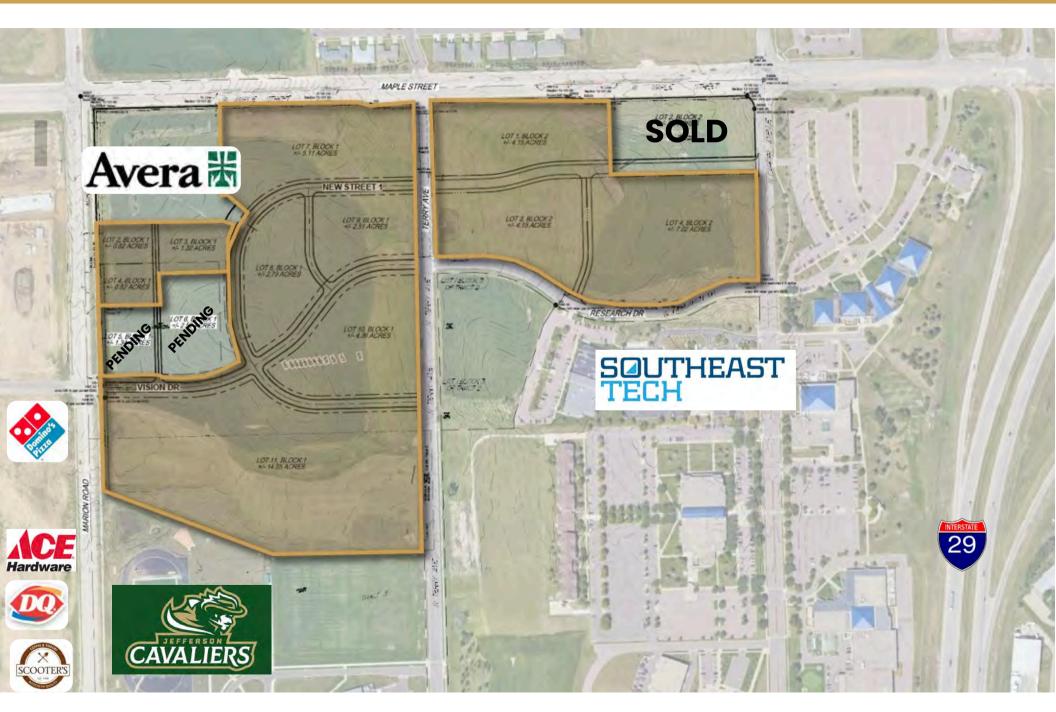

#### **BOYCE PARK**

LOCATION Maple Street & Marion Road
Sioux Falls, SD

**LAND SIZE**47.60 AC Total
0.82 - 14.55 AC

C-2 Commercial: 9.26 AC

C-3 Commercial: 2.96 AC

Office: 11.17 AC

Live/Work: 24.21 AC

- Boyce Park offers Commercial, Office and Live-Work zoned land.
- Lot size can be adjusted to fit Buyer's needs.
- Utilities stubbed to the property line.

**ZONING** 

- Research Drive to be completed Q2 2025.
- Strategically located near Southeast Technical College and Jefferson High School.
- Easy access to I-29 at Maple Street interchange.
- Contact broker for covenants and restrictions.

### **ZONING MAP**

**Bradyn Neises, SIOR** 

bradyn@benderco.com 605-579-0189