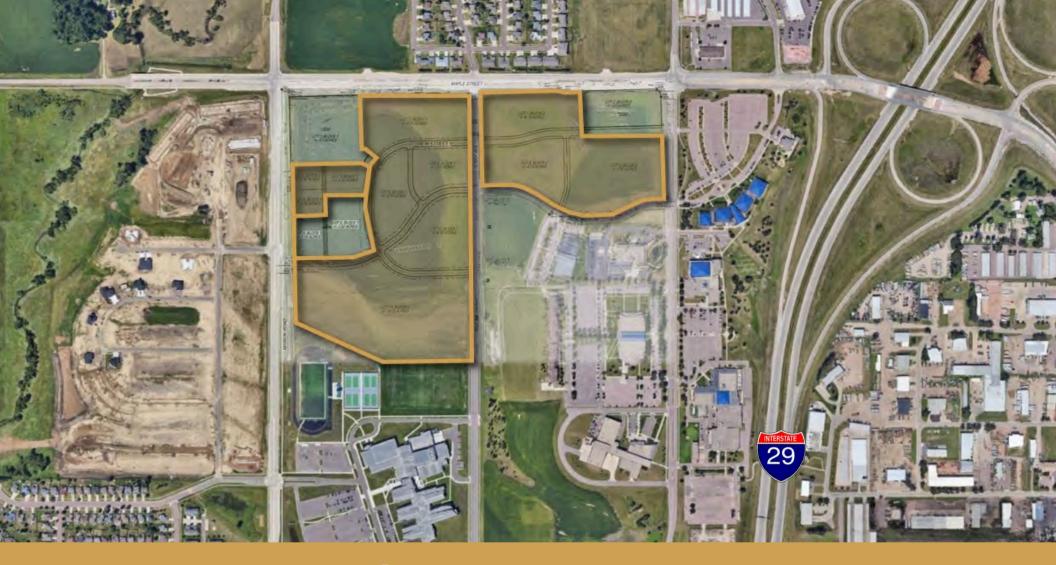

## **BOYCE PARK | SIOUX FALLS, SOUTH DAKOTA**

**Price:** 

**Contact Broker** 

**Address:** 

Maple Street & Marion Road, Sioux Falls

#### **BOYCE PARK**

LOCATION Maple Street & Marion Road
Sioux Falls, SD

**LAND SIZE**47.60 AC Total
0.82 - 14.55 AC

C-2 Commercial: 9.26 AC

C-3 Commercial: 2.96 AC

Office: 11.17 AC

Live/Work: 24.21 AC

- Boyce Park offers Commercial, Office and Live-Work zoned land.
- Lot size can be adjusted to fit Buyer's needs.
- Utilities stubbed to the property line.

**ZONING** 

- Research Drive to be completed Q2 2025.
- Strategically located near Southeast Technical College and Jefferson High School.
- Easy access to I-29 at Maple Street interchange.
- Contact broker for covenants and restrictions.