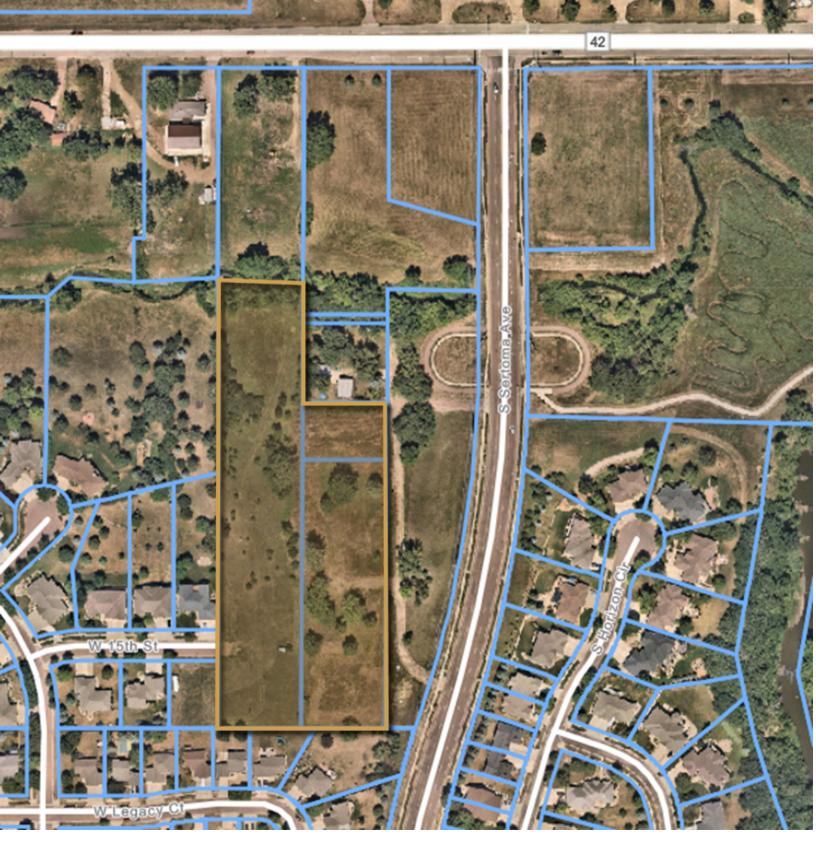

**RESIDENTIAL DEVELOPMENT LAND** 

\$900,000

- Residential development land located near 12th Street and Sertoma Avenue in western Sioux Falls.
- A portion of the property is located in the FEMA floodplain/floodway as it touches Skunk Creek.
- Quick access to I-29.
- Currently zoned Ag. ٠
- Over 70' of elevation change from south to north.
- Located near City bike path and Legacy Park.

**ALEX SOUNDY, SIOR** alex@benderco.com 605-376-3700

**ROB KURTENBACH** rk@benderco.com 605-940-0559

**5.64 ACRES** 

Bender Commercial Real Estate Services | 305 West 57th Street | Sioux Falls, SD 57108 | 605-336-7600 | benderco.com