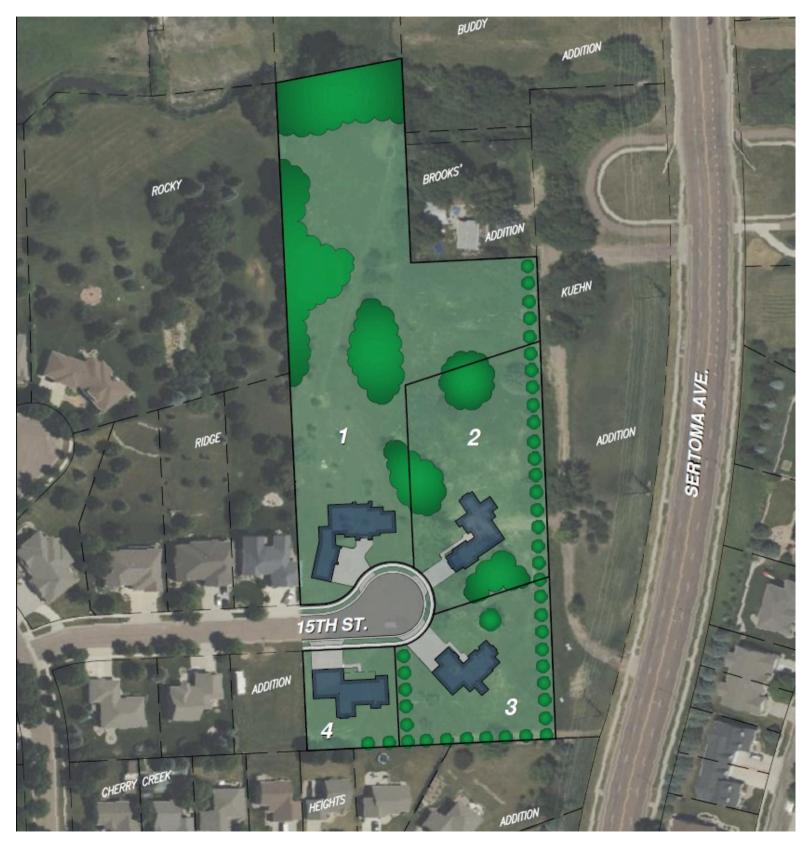

**RESIDENTIAL DEVELOPMENT LAND** 



\$900,000



- Residential development land located near 12th Street and Sertoma Avenue in western Sioux Falls.
- A portion of the property is located in the FEMA floodplain/floodway as it touches Skunk Creek.
- Quick access to I-29.
- Currently zoned Ag. ٠
- Over 70' of elevation change from south to north.
- Located near City bike path and Legacy Park.

**ALEX SOUNDY, SIOR** alex@benderco.com 605-376-3700

**ROB KURTENBACH** rk@benderco.com 605-940-0559

**5.64 ACRES** 



Bender Commercial Real Estate Services | 305 West 57th Street | Sioux Falls, SD 57108 | 605-336-7600 | benderco.com



### CONCEPT PLAN 1 (4 LOTS)





### CONCEPT PLAN 2 (3 LOTS)



#### **RESIDENTIAL DEVELOPMENT LAND FOR SALE**





#### RESIDENTIAL DEVELOPMENT LAND FOR SALE