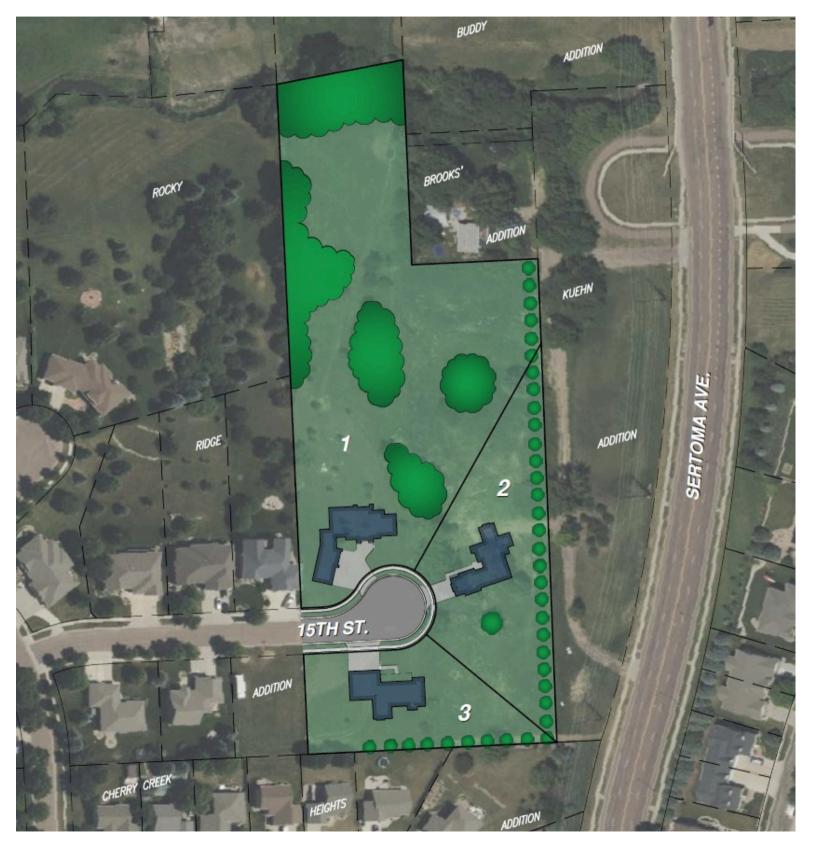

**RESIDENTIAL DEVELOPMENT LAND** 



\$900,000



- Residential development land located near 12th Street and Sertoma Avenue in western Sioux Falls.
- A portion of the property is located in the FEMA floodplain/floodway as it touches Skunk Creek.
- Quick access to I-29.
- Currently zoned Ag. ٠
- Over 70' of elevation change from south to north.
- Located near City bike path and Legacy Park.

**ALEX SOUNDY, SIOR** alex@benderco.com 605-376-3700

**ROB KURTENBACH** rk@benderco.com 605-940-0559

**5.64 ACRES** 



Bender Commercial Real Estate Services | 305 West 57th Street | Sioux Falls, SD 57108 | 605-336-7600 | benderco.com



### CONCEPT PLAN 1 (4 LOTS)





### CONCEPT PLAN 2 (3 LOTS)



#### **RESIDENTIAL DEVELOPMENT LAND FOR SALE**





#### RESIDENTIAL DEVELOPMENT LAND FOR SALE