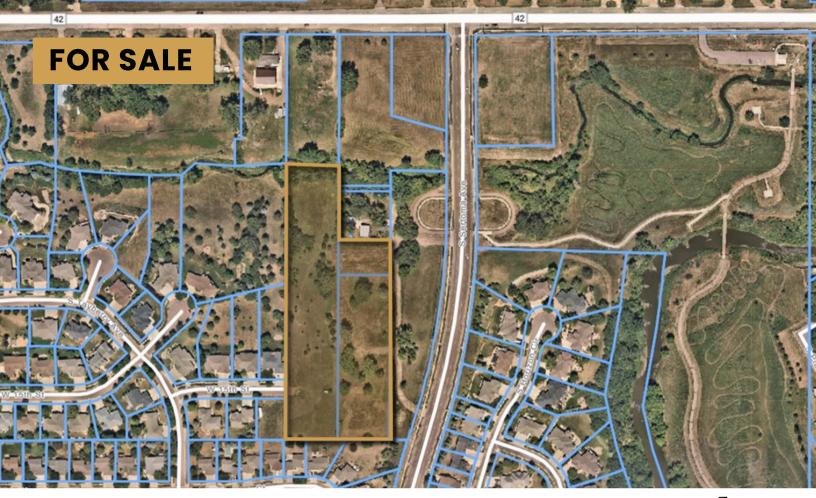

**RESIDENTIAL DEVELOPMENT LAND** 

\$900,000

- Residential development land located near 12th Street and Sertoma Avenue in western Sioux Falls.
- A portion of the property is located in the FEMA floodplain/floodway as it touches Skunk Creek.
- Quick access to I-29.
- Currently zoned Ag. ٠
- Over 70' of elevation change from south to north.
- Located near City bike path and Legacy Park.

**ALEX SOUNDY, SIOR** alex@benderco.com 605-376-3700

**ROB KURTENBACH** rk@benderco.com 605-940-0559

**5.64 ACRES** 

Bender Commercial Real Estate Services | 305 West 57th Street | Sioux Falls, SD 57108 | 605-336-7600 | benderco.com

#### **RESIDENTIAL DEVELOPMENT LAND FOR SALE**