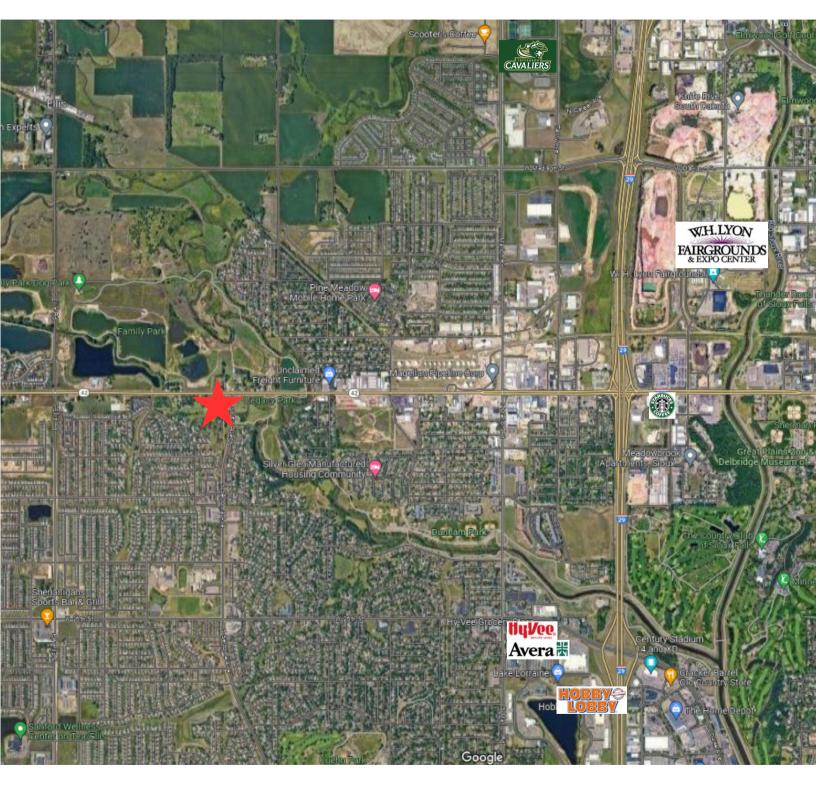

**RESIDENTIAL DEVELOPMENT LAND** 

\$900,000

- Residential development land located near 12th Street and Sertoma Avenue in western Sioux Falls.
- A portion of the property is located in the FEMA floodplain/floodway as it touches Skunk Creek.
- Quick access to I-29.
- Currently zoned Ag. ٠
- Over 70' of elevation change from south to north.
- Located near City bike path and Legacy Park.