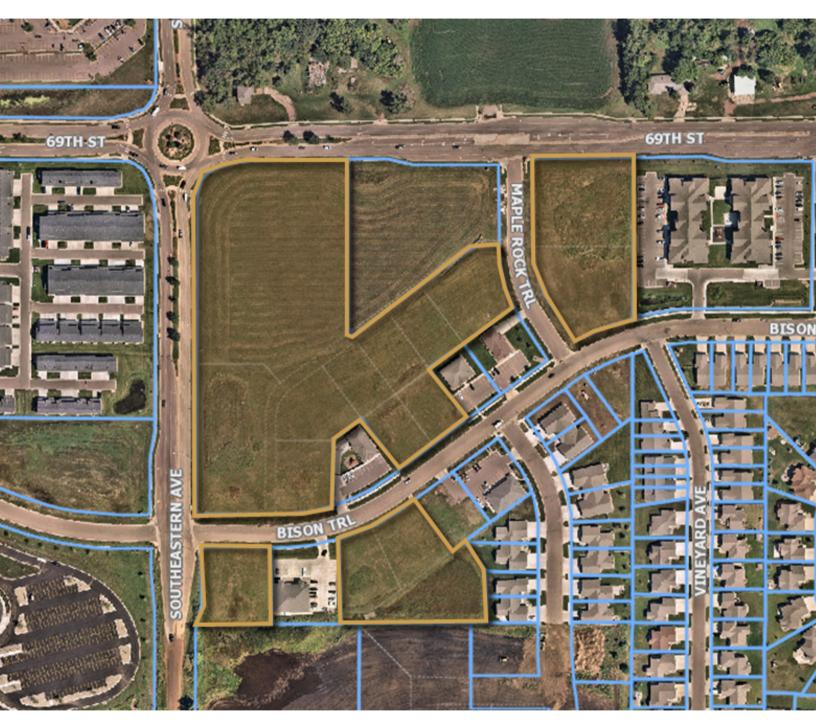

# 69TH & SOUTHEASTERN LAND BENCE

6200 SOUTH SOUTHEASTERN AVE SIOUX FALLS, SD

0.34 TO 3.58 ACRES

- \$8.00 \$18.00/SF
- Commercial and office land located on the southeast corner of 69th Street and Southeastern Avenue.
- Various Lot sizes available.
- 10.33 AC of C-2 Commercial land ranging from 0.34 3.58 acres.
- NE Corner of Bison Trail & Southeastern Avenue can be configured to a 2.25 AC C-Store user.
- 3.55 AC of Office zoned land ranging from 0.34 1.09 acres
- Access into development via 69th Street and Southeastern Avenue.
- Easy access to proposed SD 100 (South Veterans Parkway).
- Perfect for small owner-occupied office users. Choose your own builder or build-to-suit options available.
- Covenants and restrictions apply contact broker for details.

#### **COMMERCIAL & OFFICE LAND**