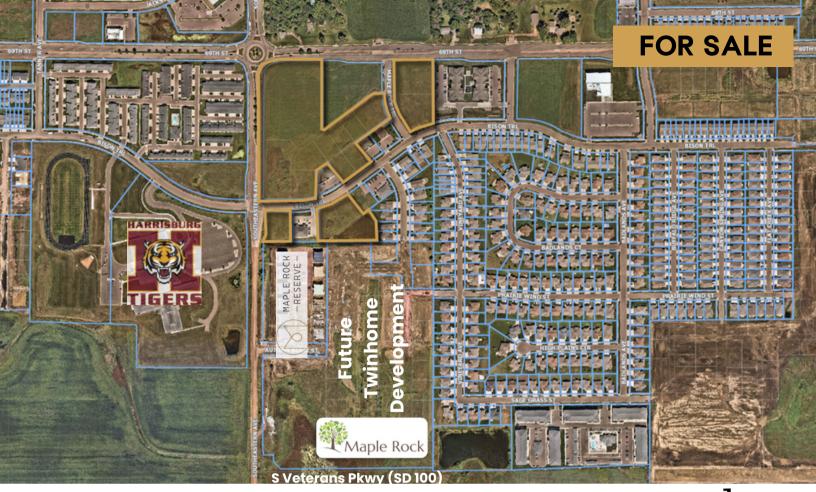

# 69TH & SOUTHEASTERN LAND BENCE

6200 SOUTH SOUTHEASTERN AVE SIOUX FALLS, SD

0.34 TO 3.58 ACRES

- \$8.00 \$18.00/SF
- Commercial and office land located on the southeast corner of 69th Street and Southeastern Avenue.
- Various Lot sizes available.
- 10.33 AC of C-2 Commercial land ranging from 0.34 3.58 acres.
- NE Corner of Bison Trail & Southeastern Avenue can be configured to a 2.25 AC C-Store user.
- 3.55 AC of Office zoned land ranging from 0.34 1.09 acres
- Access into development via 69th Street and Southeastern Avenue.
- Easy access to proposed SD 100 (South Veterans Parkway).
- Perfect for small owner-occupied office users. Choose your own builder or build-to-suit options available.
- Covenants and restrictions apply contact broker for details.