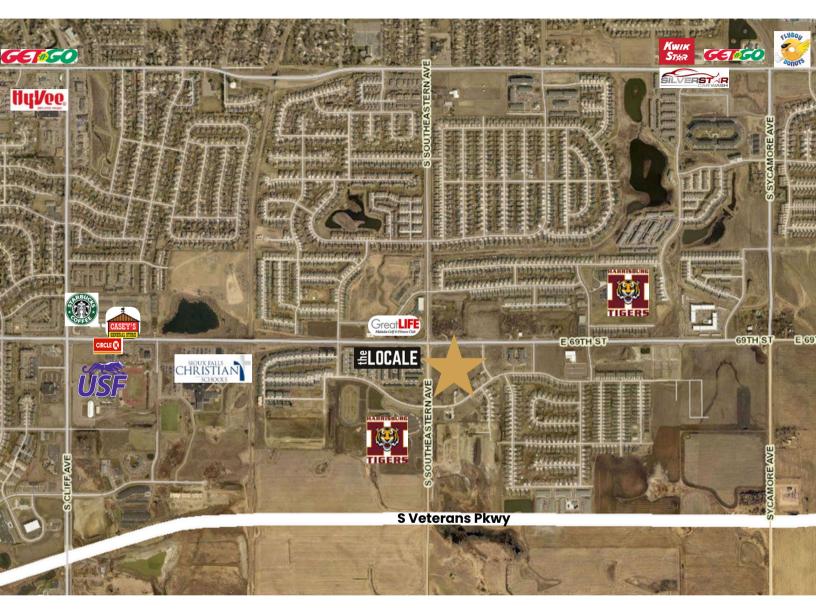

# 69TH & SOUTHEASTERN LAND BENCE

6200 SOUTH SOUTHEASTERN AVE SIOUX FALLS, SD

0.34 TO 3.58 ACRES

- \$8.00 \$18.00/SF
- Commercial and office land located on the southeast corner of 69th Street and Southeastern Avenue.
- Various Lot sizes available.
- 10.33 AC of C-2 Commercial land ranging from 0.34 3.58 acres.
- NE Corner of Bison Trail & Southeastern Avenue can be configured to a 2.25 AC C-Store user.
- 3.55 AC of Office zoned land ranging from 0.34 1.09 acres
- Access into development via 69th Street and Southeastern Avenue.
- Easy access to proposed SD 100 (South Veterans Parkway).
- Perfect for small owner-occupied office users. Choose your own builder or build-to-suit options available.
- Covenants and restrictions apply contact broker for details.