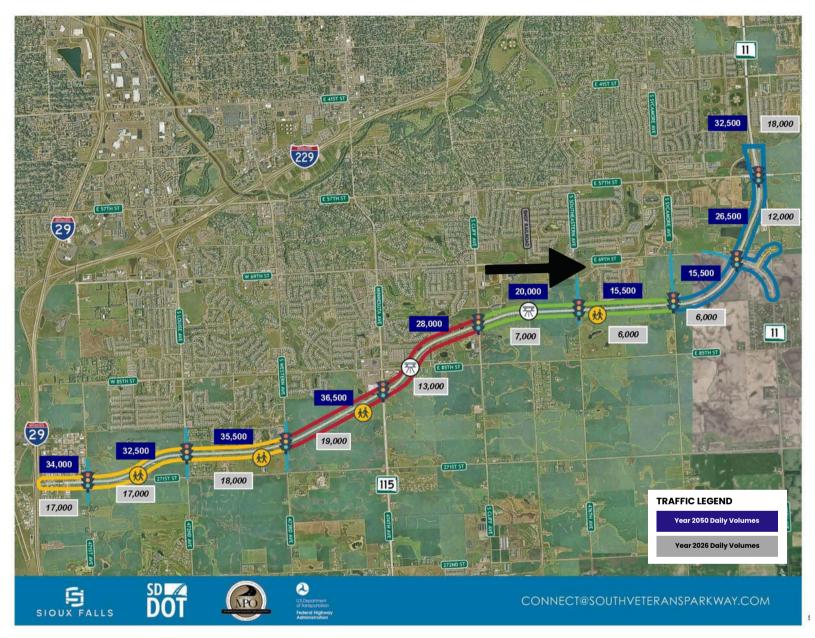

d to a 2.25 AC C-Store user.
- 3.55 AC of Office zoned land ranging from 0.34 1.09 acres
- Access into development via 69th Street and Southeastern Avenue.
- Easy access to proposed SD 100 (South Veterans Parkway).
- Perfect for small owner-occupied office users. Choose your own builder or build-to-suit options available.
- Covenants and restrictions apply contact broker for details.

ALEX SOUNDY, SIOR alex@benderco.com 605-376-3700 REGGIE KUIPERS, SIOR reggie@benderco.com 605-496-2966



Bender Commercial Real Estate Services | 305 West 57th Street | Sioux Falls, SD 57108 | 605-336-7600 | benderco.com

## BC

#### COMMERCIAL & OFFICE LAND



2025 Bender Companies. Information herein deemed reliable, but not guaranteed.

## BC

#### COMMERCIAL & OFFICE LAND



#### SOUTH VETERANS PARKWAY



#### **COMMERCIAL & OFFICE LAND**