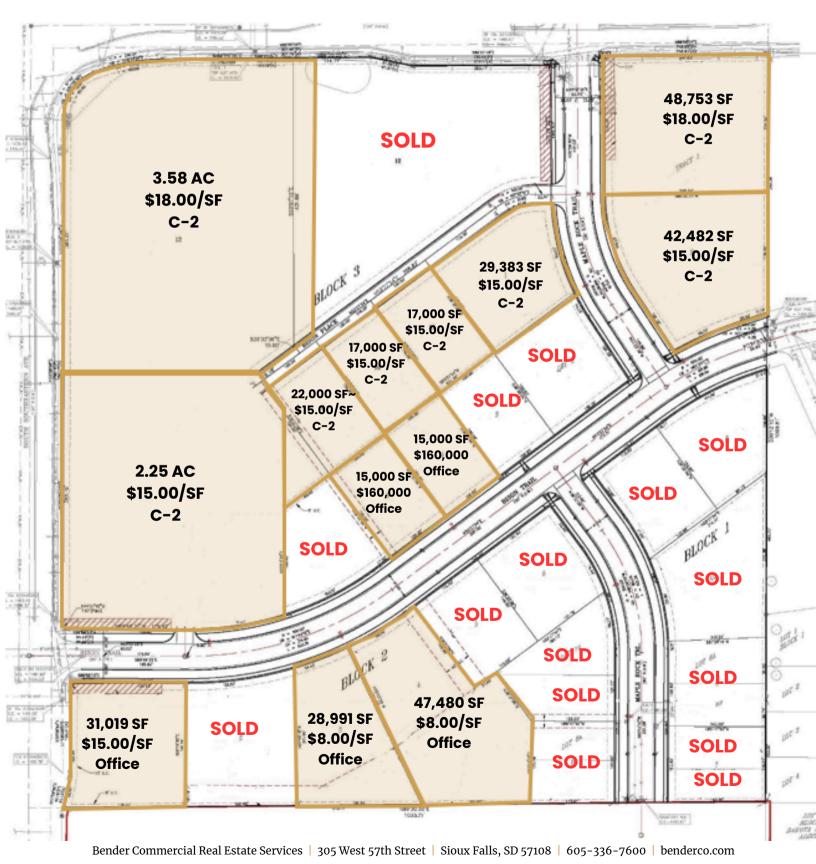

# 69TH & SOUTHEASTERN LAND BENCE

6200 SOUTH SOUTHEASTERN AVE SIOUX FALLS, SD

0.34 TO 3.58 ACRES

- \$8.00 \$18.00/SF
- Commercial and office land located on the southeast corner of 69th Street and Southeastern Avenue.
- Various Lot sizes available.
- 10.33 AC of C-2 Commercial land ranging from 0.34 3.58 acres.
- NE Corner of Bison Trail & Southeastern Avenue can be configured to a 2.25 AC C-Store user.
- 3.55 AC of Office zoned land ranging from 0.34 1.09 acres
- Access into development via 69th Street and Southeastern Avenue.
- Easy access to proposed SD 100 (South Veterans Parkway).
- Perfect for small owner-occupied office users. Choose your own builder or build-to-suit options available.
- Covenants and restrictions apply contact broker for details.

#### COMMERCIAL & OFFICE LAND