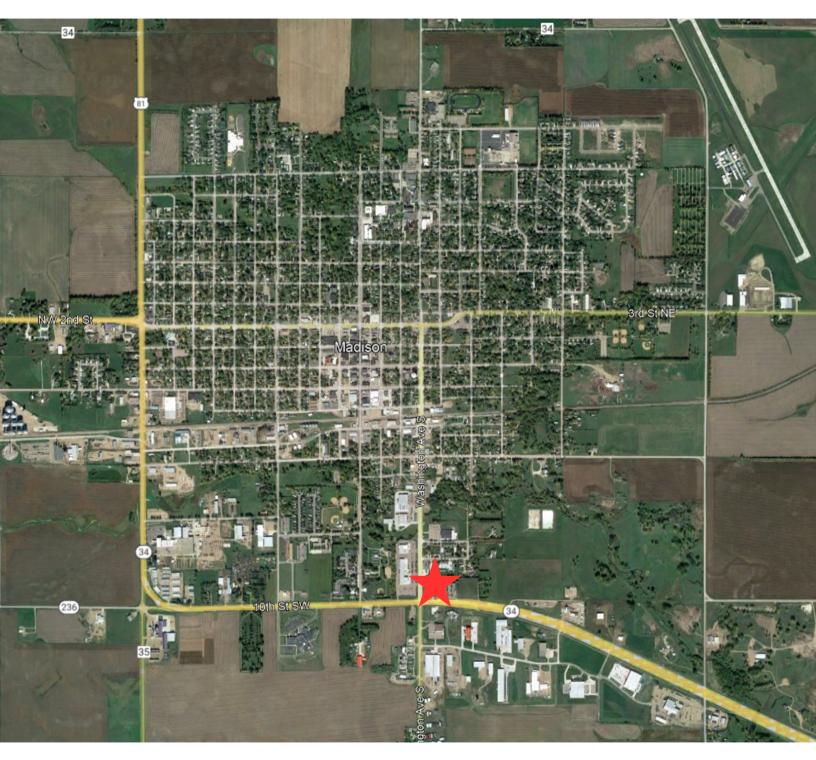

#### **RETAIL/OFFICE SPACE**

SD HIGHWAY 34 & WASHINGTON AVENUE MADISON, SD

😚 1,500 - 14,000 SF

**\$** 20.00/SF NNN

- Two (2) build-to-suit retail centers located on the corner of Highway 34 (10th Street SE) and Washington Avenue in Madison, SD.
- Building and monument signage available.
- Great visibility along Highway 34.
- Neighboring businesses include Prostrollo Auto Mall, AmericInn, Scooters Coffee, Lewis Drug, Dakota Land Federal Credit Union, Ace Hardware, and Cenex Convenience Store.
- Tenant Improvement Allowance available with acceptable offer.