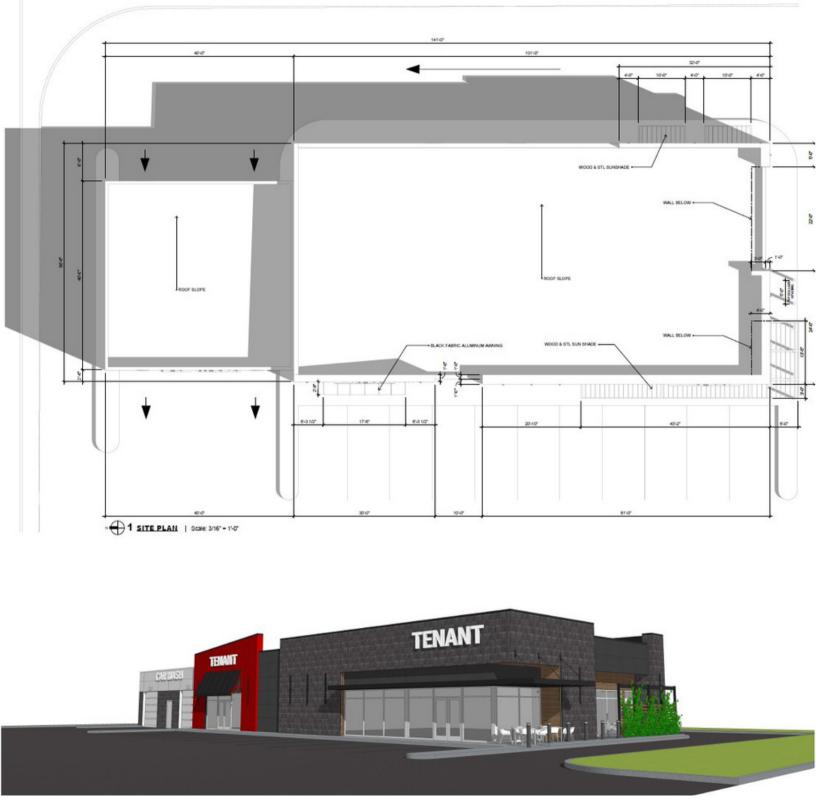

tail centers located on the corner of Highway 34 (10th Street SE) and Washington Avenue in Madison, SD.
- Building and monument signage available.
- Great visibility along Highway 34.
- Neighboring businesses include Prostrollo Auto Mall, AmericInn, Scooters Coffee, Lewis Drug, Dakota Land Federal Credit Union, Ace Hardware, and Cenex Convenience Store.
- Tenant Improvement Allowance available with acceptable offer.

ROB KURTENBACH rk@benderco.com 605-940-0559 REGGIE KUIPERS, SIOR reggie@benderco.com 605-782-1663



Bender Commercial Real Estate Services | 305 West 57th Street | Sioux Falls, SD 57108 | 605-336-7600 | benderco.com



## RETAIL/OFFICE SPACE FOR LEASE

#### **CONCEPT ONLY - SUBJECT TO CHANGE**





### RETAIL/OFFICE SPACE FOR LEASE

#### **CONCEPT ONLY - SUBJECT TO CHANGE**





### RETAIL/OFFICE SPACE FOR LEASE

#### **CONCEPT ONLY - SUBJECT TO CHANGE**





## RETAIL/OFFICE SPACE FOR LEASE





## RETAIL/OFFICE SPACE FOR LEASE