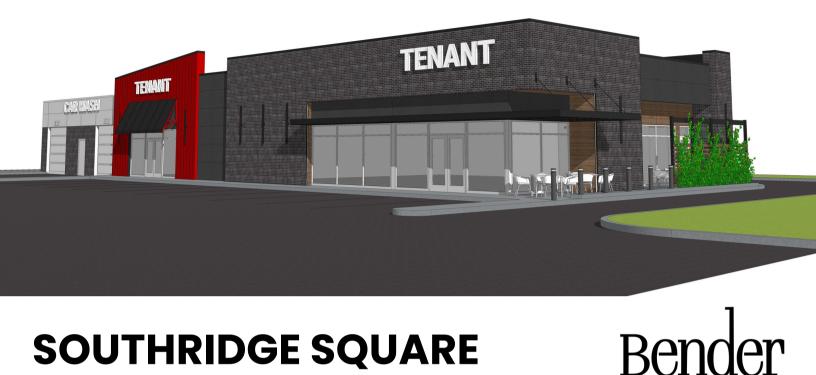

#### **RETAIL/OFFICE SPACE**



SD HIGHWAY 34 & WASHINGTON AVENUE MADISON, SD

😚 1,500 - 14,000 SF

**\$** 20.00/SF NNN

- Two (2) build-to-suit retail centers located on the corner of Highway 34 (10th Street SE) and Washington Avenue in Madison, SD.
- Building and monument signage available.
- Great visibility along Highway 34.
- Neighboring businesses include Prostrollo Auto Mall, AmericInn, Scooters Coffee, Lewis Drug, Dakota Land Federal Credit Union, Ace Hardware, and Cenex Convenience Store.
- Tenant Improvement Allowance available with acceptable offer.

ROB KURTENBACH rk@benderco.com 605-940-0559 REGGIE KUIPERS, SIOR reggie@benderco.com 605-782-1663



Bender Commercial Real Estate Services | 305 West 57th Street | Sioux Falls, SD 57108 | 605-336-7600 | benderco.com



## RETAIL/