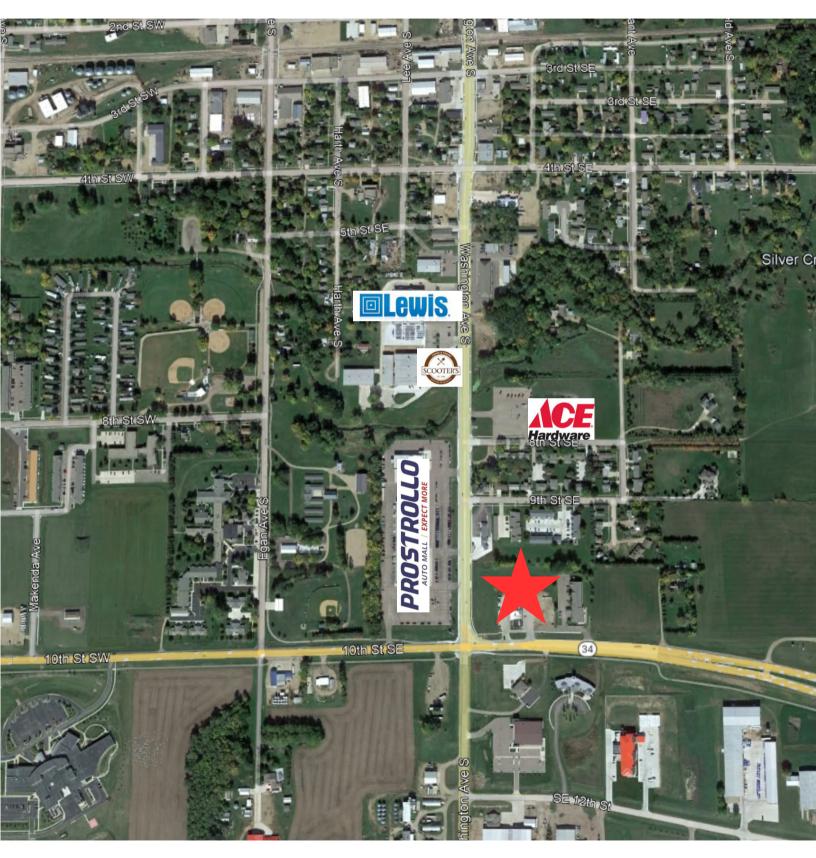

#### **RETAIL/OFFICE SPACE**

SD HIGHWAY 34 & WASHINGTON AVENUE MADISON, SD

😚 1,500 - 14,000 SF

**\$** 20.00/SF NNN

- Two (2) build-to-suit retail centers located on the corner of Highway 34 (10th Street SE) and Washington Avenue in Madison, SD.
- Building and monument signage available.
- Great visibility along Highway 34.
- Neighboring businesses include Prostrollo Auto Mall, AmericInn, Scooters Coffee, Lewis Drug, Dakota Land Federal Credit Union, Ace Hardware, and Cenex Convenience Store.
- Tenant Improvement Allowance available with acceptable offer.