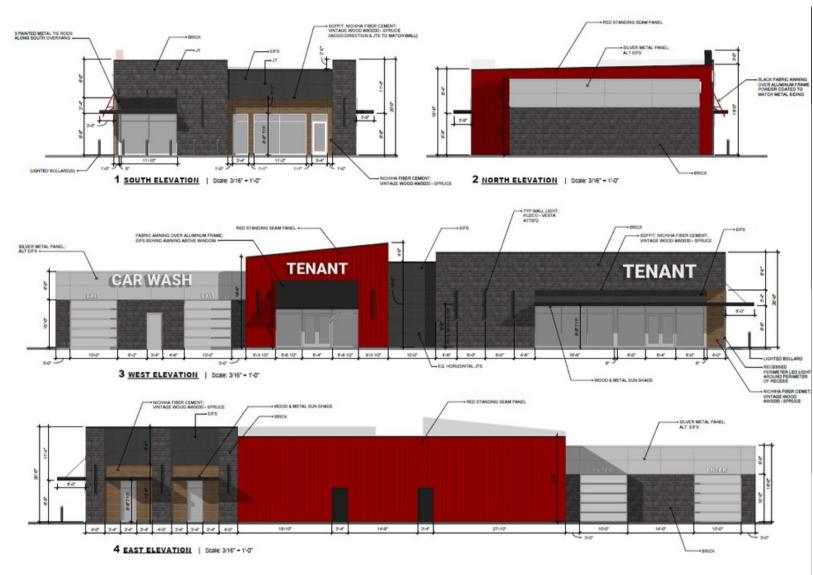

MADISON, SD

😚 1,500 - 14,000 SF

**\$** 20.00/SF NNN

- Two (2) build-to-suit retail centers located on the corner of Highway 34 (10th Street SE) and Washington Avenue in Madison, SD.
- Building and monument signage available.
- Great visibility along Highway 34.
- Neighboring businesses include Prostrollo Auto Mall, AmericInn, Scooters Coffee, Lewis Drug, Dakota Land Federal Credit Union, Ace Hardware, and Cenex Convenience Store.
- Tenant Improvement Allowance available with acceptable offer.

ROB KURTENBACH rk@benderco.com 605-940-0559 REGGIE KUIPERS, SIOR reggie@benderco.com 605-782-1663



Bender Commercial Real Estate Services | 305 West 57th Street | Sioux Falls, SD 57108 | 605-336-7600 | benderco.com



## RETAIL/OFFICE SPACE FOR LEASE

#### **CONCEPT ONLY - SUBJECT TO CHANGE**





### RETAIL/OFFICE SPACE FOR LEASE

#### **CONCEPT ONLY - SUBJECT TO CHANGE**





### RETAIL/OFFICE SPACE FOR LEASE

#### **CONCEPT ONLY - SUBJECT TO CHANGE**





## RETAIL/OFFICE SPACE FOR LEASE





## RETAIL/OFFICE SPACE FOR LEASE