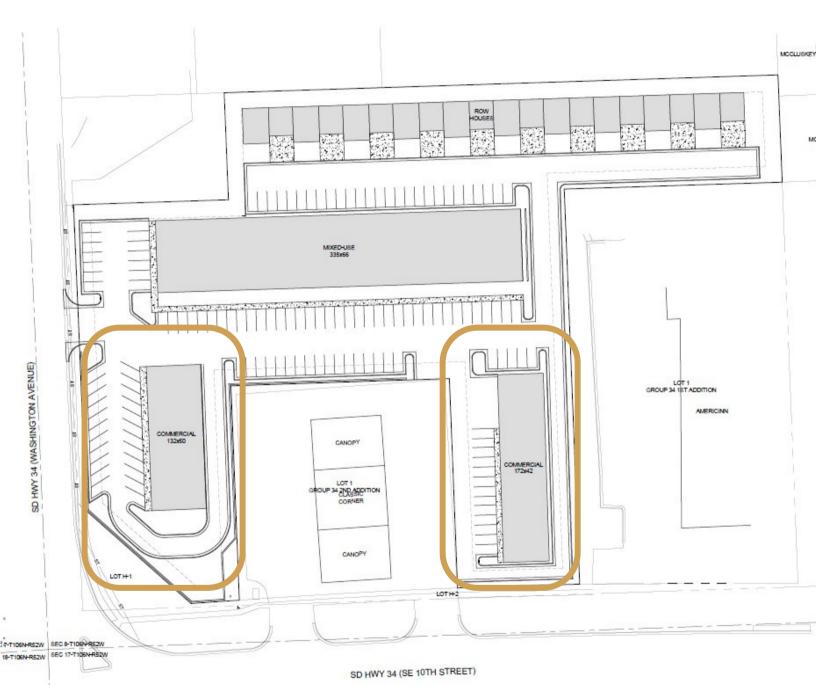

#### **RETAIL/OFFICE SPACE**

SD HIGHWAY 34 & WASHINGTON AVENUE MADISON, SD

😚 1,500 - 14,000 SF

**\$** 20.00/SF NNN

- Two (2) build-to-suit retail centers located on the corner of Highway 34 (10th Street SE) and Washington Avenue in Madison, SD.
- Building and monument signage available.
- Great visibility along Highway 34.
- Neighboring businesses include Prostrollo Auto Mall, AmericInn, Scooters Coffee, Lewis Drug, Dakota Land Federal Credit Union, Ace Hardware, and Cenex Convenience Store.
- Tenant Improvement Allowance available with acceptable offer.

## RETAIL/OFFICE SPACE FOR LEASE