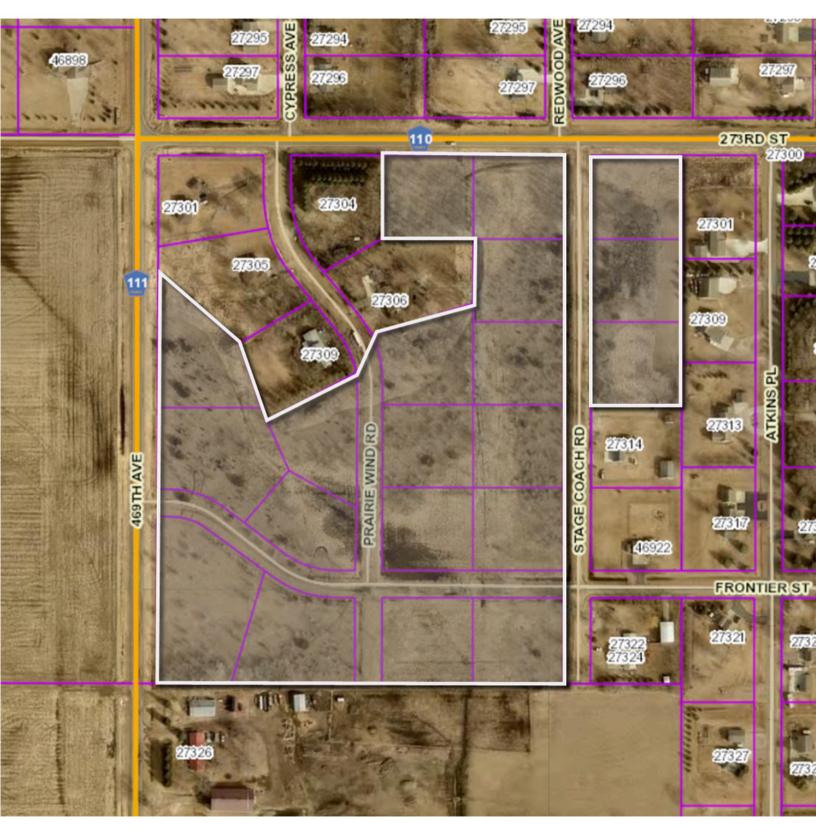

#### RURAL RESIDENTIAL DEVELOPMENT LAND

\$935,000

273RD STREET & 469TH AVENUE TEA, SD

26.2 ACRES +/- \$

• Residential rural development land located south of Tea.

- Currently parceled as 20 individual lots. Zoned A-1 Agriculture.
- Quick access to I-29 via Exit 71.
- Tea school district.
- Located approximately 1/2 mile from Tea and 3 miles from Sioux Falls.
- Any interested purchaser should independently verify utilities.
- 2023 appraisal available upon request with a signed NDA.

#### RURAL RESIDENTIAL DEVELOPMENT LAND