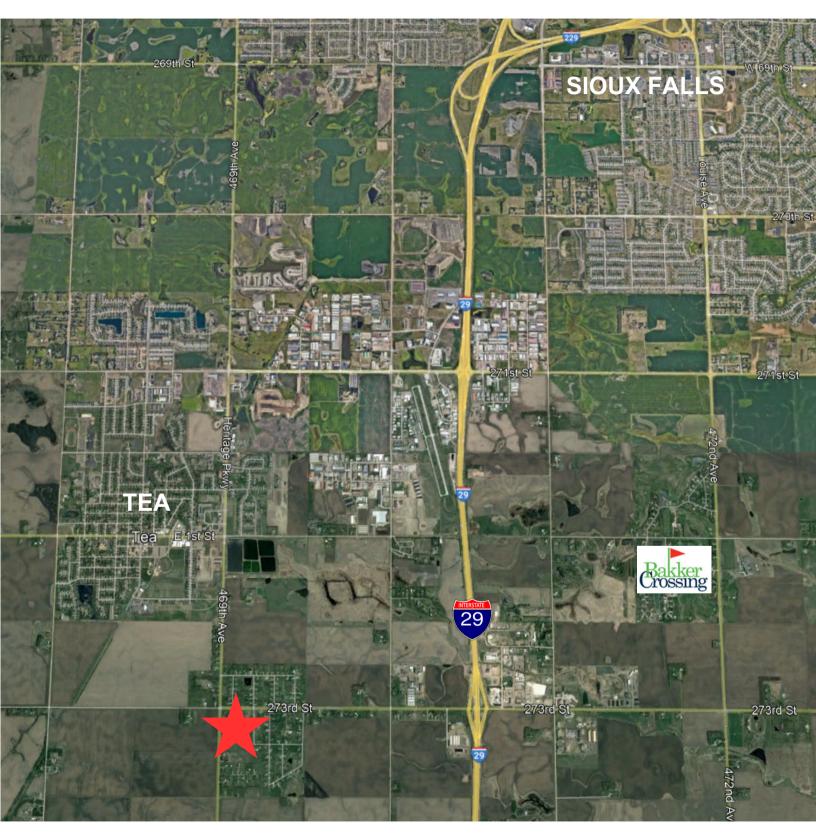

### RURAL RESIDENTIAL DEVELOPMENT LAND

#### RURAL RESIDENTIAL DEVELOPMENT LAND

\$935,000

273RD STREET & 469TH AVENUE TEA, SD

26.2 ACRES +/- \$

• Residential rural development land located south of Tea.

- Currently parceled as 20 individual lots. Zoned A-1 Agriculture.
- Quick access to I-29 via Exit 71.
- Tea school district.
- Located approximately 1/2 mile from Tea and 3 miles from Sioux Falls.
- Any interested purchaser should independently verify utilities.
- 2023 appraisal available upon request with a signed NDA.