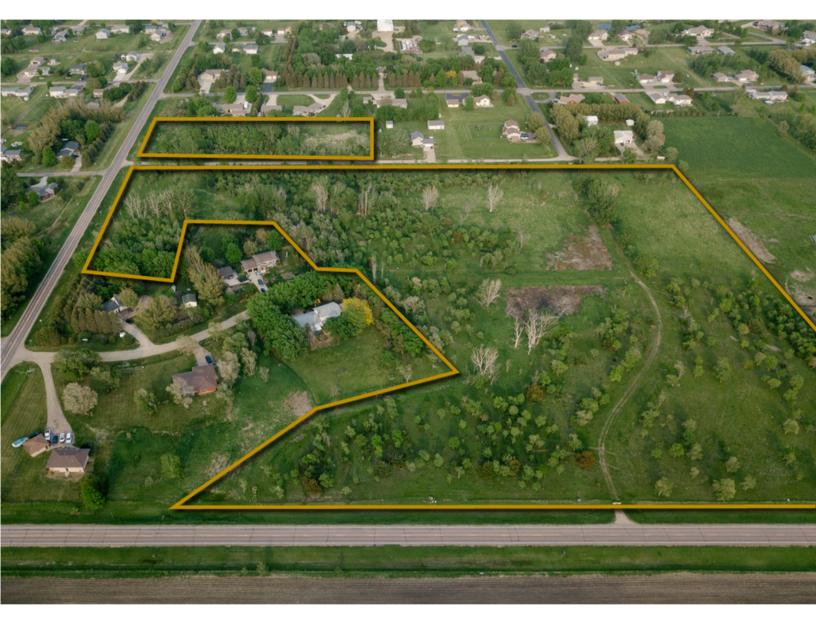

LAND



\$935,000

273RD STREET & 469TH AVENUE TEA, SD

26.2 ACRES +/- \$

• Residential rural development land located south of Tea.

- Currently parceled as 20 individual lots. Zoned A-1 Agriculture.
- Quick access to I-29 via Exit 71.
- Tea school district.
- Located approximately 1/2 mile from Tea and 3 miles from Sioux Falls.
- Any interested purchaser should independently verify utilities.
- 2023 appraisal available upon request with a signed NDA.

**ROB KURTENBACH** | rk@benderco.com | 605-940-0559



Bender Commercial Real Estate Services | 305 West 57th Street | Sioux Falls, SD 57108 | 605-336-7600 | benderco.com

© 2024 Bender Companies. Information herein deemed reliable, but not guaranteed.

#### RURAL RESIDENTIAL DEVELOPMENT LAND





#### RURAL RESIDENTIAL DEVELOPMENT LAND





#### RURAL RESIDENTIAL DEVELOPMENT LAND



# BC

### RURAL RESIDENTIAL DEVELOPMENT LAND