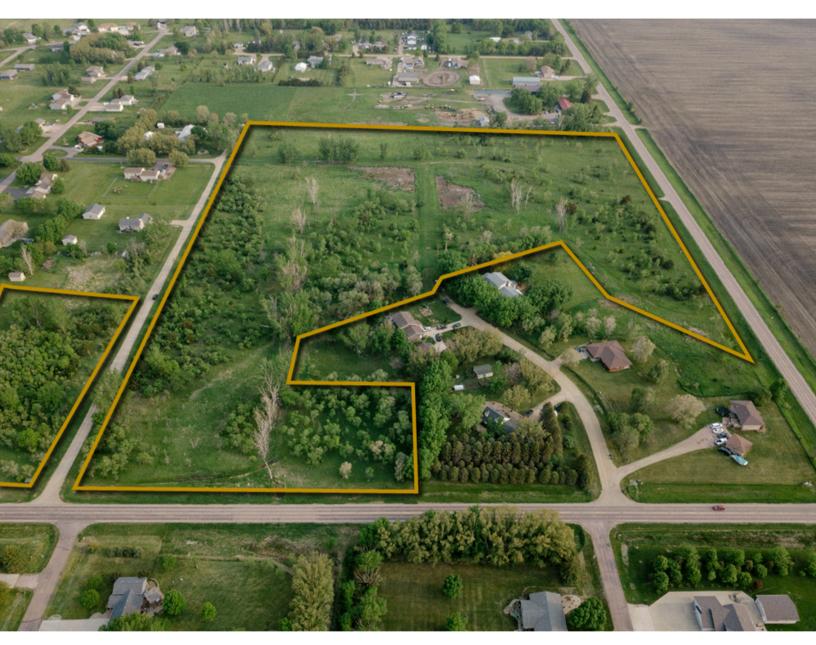

UE TEA, SD

26.2 ACRES +/- \$

• Residential rural development land located south of Tea.

- Currently parceled as 20 individual lots. Zoned A-1 Agriculture.
- Quick access to I-29 via Exit 71.
- Tea school district.
- Located approximately 1/2 mile from Tea and 3 miles from Sioux Falls.
- Any interested purchaser should independently verify utilities.
- 2023 appraisal available upon request with a signed NDA.

**ROB KURTENBACH** | rk@benderco.com | 605-940-0559



Bender Commercial Real Estate Services | 305 West 57th Street | Sioux Falls, SD 57108 | 605-336-7600 | benderco.com

© 2024 Bender Companies. Information herein deemed reliable, but not guaranteed.

#### RURAL RESIDENTIAL DEVELOPMENT LAND





#### RURAL RESIDENTIAL DEVELOPMENT LAND





#### RURAL RESIDENTIAL DEVELOPMENT LAND



# BC

### RURAL RESIDENTIAL DEVELOPMENT LAND