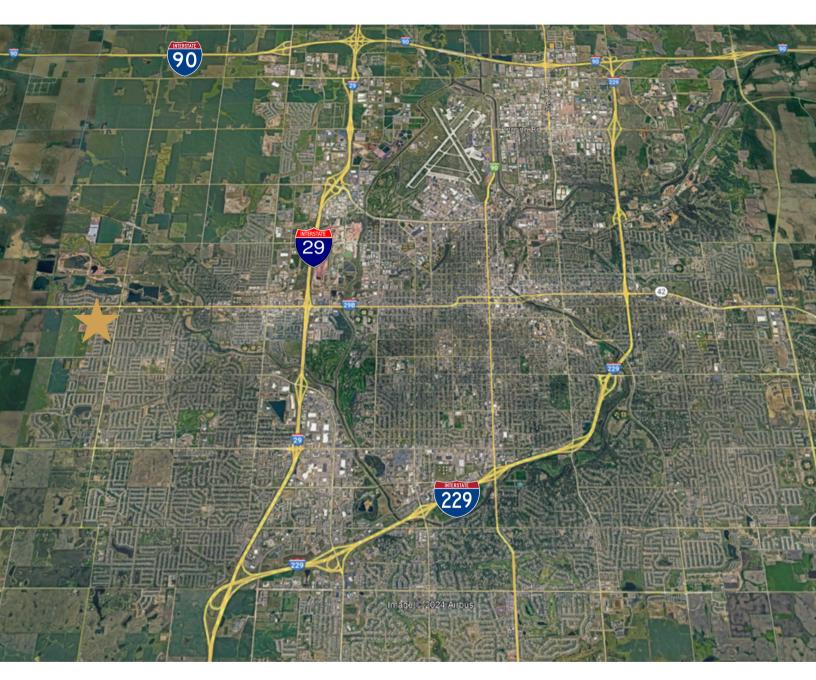

**DEVELOPMENT LAND** 

12TH STREET & ELLIS ROAD SIOUX FALLS, SD

28.9 ACRES +/-

- Parcel A 11.4 acres
- Parcel B 17.5 acres
- Development land located in expanding northwest Sioux Falls.
- Per the City of Sioux Falls, property is located in Tier 1 growth area.
- Located near the southwest corner of 12th Street and Ellis Road.
- Family Park, an urban fishing park, is just miles away.
- Less than 3 miles from I-29.