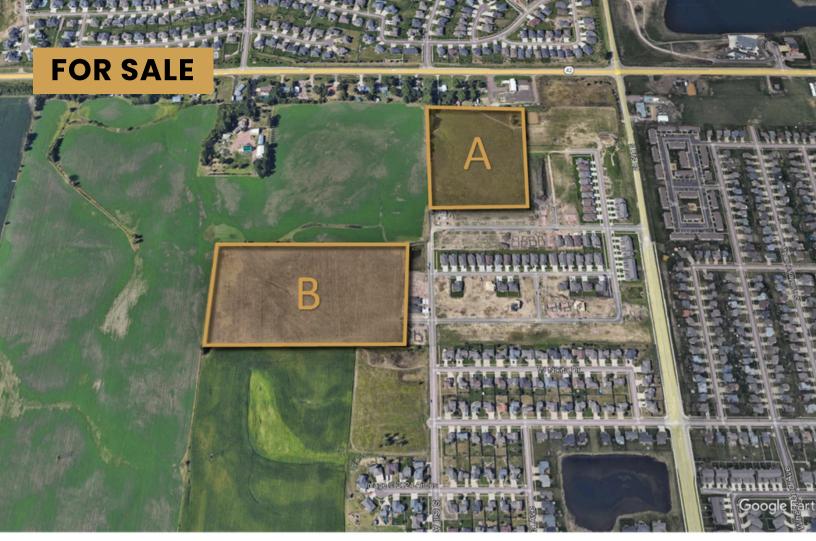

**DEVELOPMENT LAND** 

12TH STREET & ELLIS ROAD SIOUX FALLS, SD

28.9 ACRES +/-

- Parcel A 11.4 acres
- Parcel B 17.5 acres
- Development land located in expanding northwest Sioux Falls.
- Per the City of Sioux Falls, property is located in Tier 1 growth area.
- Located near the southwest corner of 12th Street and Ellis Road.
- Family Park, an urban fishing park, is just miles away.
- Less than 3 miles from I-29.