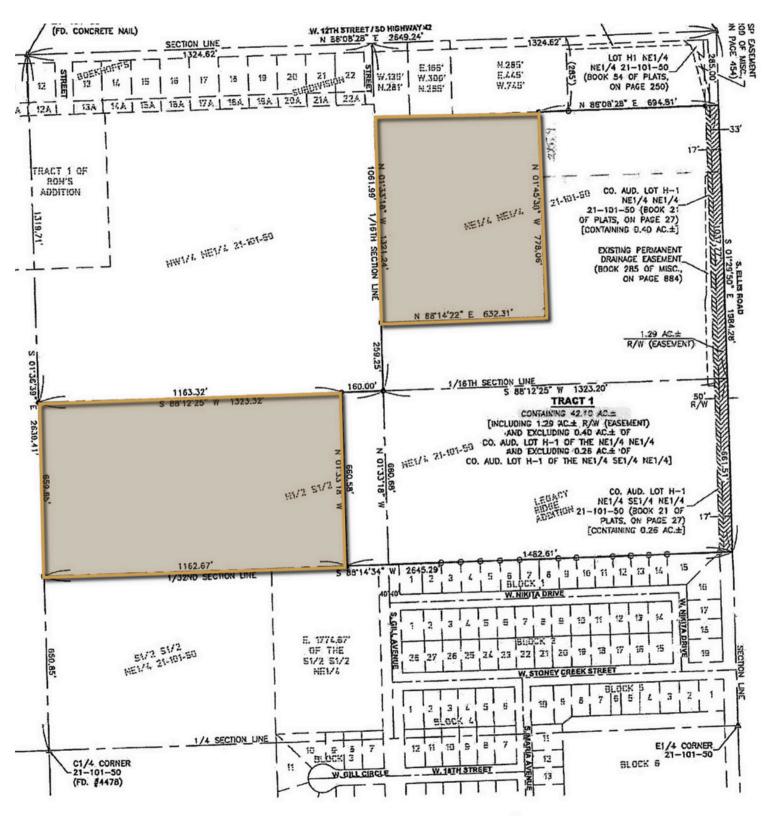

**DEVELOPMENT LAND** 

12TH STREET & ELLIS ROAD SIOUX FALLS, SD

28.9 ACRES +/-

- Parcel A 11.4 acres
- Parcel B 17.5 acres
- Development land located in expanding northwest Sioux Falls.
- Per the City of Sioux Falls, property is located in Tier 1 growth area.
- Located near the southwest corner of 12th Street and Ellis Road.
- Family Park, an urban fishing park, is just miles away.
- Less than 3 miles from I-29.