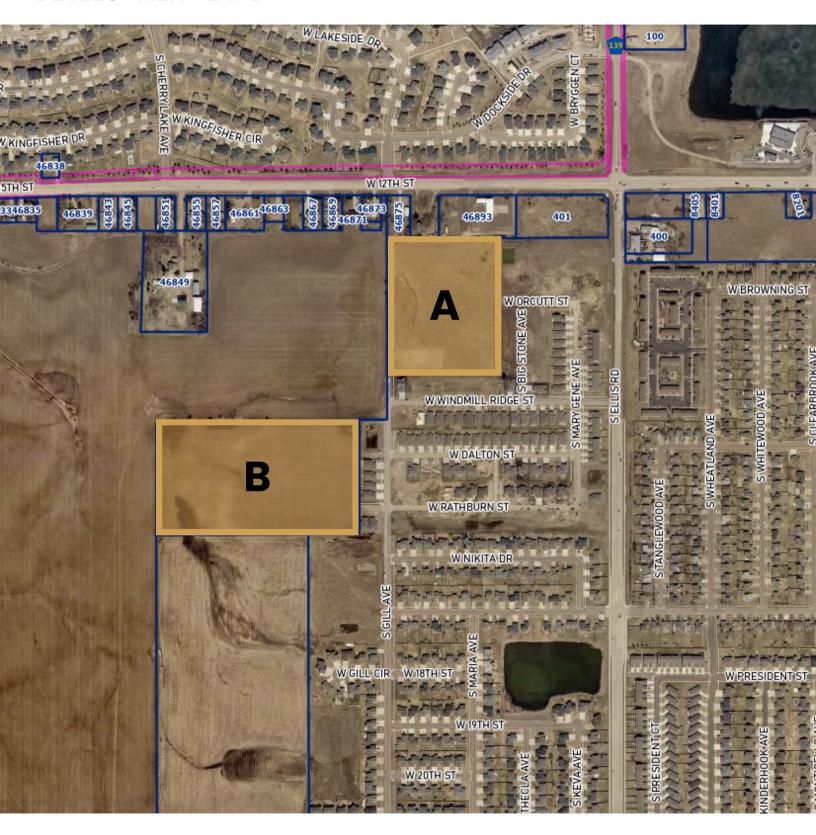

**DEVELOPMENT LAND** 

12TH STREET & ELLIS ROAD SIOUX FALLS, SD

28.9 ACRES +/-

- Parcel A 11.4 acres
- Parcel B 17.5 acres
- Development land located in expanding northwest Sioux Falls.
- Per the City of Sioux Falls, property is located in Tier 1 growth area.
- Located near the southwest corner of 12th Street and Ellis Road.
- Family Park, an urban fishing park, is just miles away.
- Less than 3 miles from I-29.