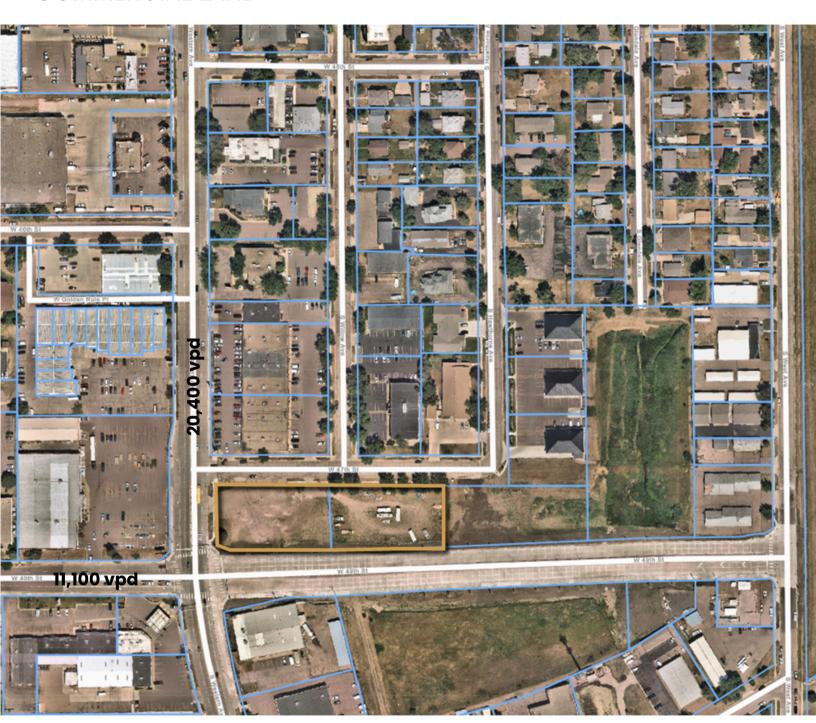

**COMMERCIAL LAND** 

1901 & 2009 WEST 47TH STREET SIOUX FALLS, SD

72,383 SF (1.66 ACRES)

\$25.00/SF

- In fill commercial lot located at the new 49th Street and Western Avenue intersection.
- Zoned C-2 Commercial.
- Access to property will be a right-in/right-out along 49th Street.
- 47th Street access will remain but will need to be reconstructed to ADA standards buyer needs to independently confirm with City of Sioux Falls.
- Great visibility with a daily combined traffic count of 20,400 vehicles.
- Great location in established shopping and restaurant area.
- Easy access to 41st Street and I-229.
- Neighboring businesses include Scheels, Runnings, JL Beers, Crisp & Green, Lawrence & Schiller, Costco.
- Owner is a licensed real estate broker in the state of South Dakota.

### **COMMERCIAL LAND**