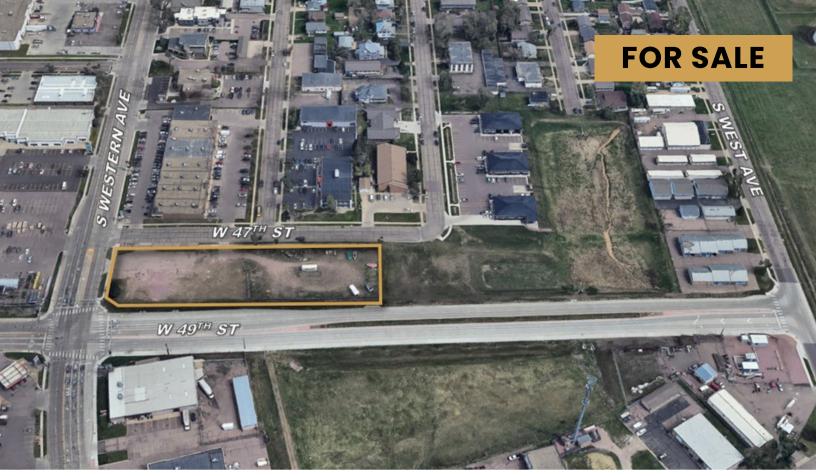

**COMMERCIAL LAND** 

1901 & 2009 WEST 47TH STREET SIOUX FALLS, SD

72,383 SF (1.66 ACRES)

\$25.00/SF

- In fill commercial lot located at the new 49th Street and Western Avenue intersection.
- Zoned C-2 Commercial.
- Access to property will be a right-in/right-out along 49th Street.
- 47th Street access will remain but will need to be reconstructed to ADA standards buyer needs to independently confirm with City of Sioux Falls.
- Great visibility with a daily combined traffic count of 20,400 vehicles.
- Great location in established shopping and restaurant area.
- Easy access to 41st Street and I-229.
- Neighboring businesses include Scheels, Runnings, JL Beers, Crisp & Green, Lawrence & Schiller, Costco.
- Owner is a licensed real estate broker in the state of South Dakota.