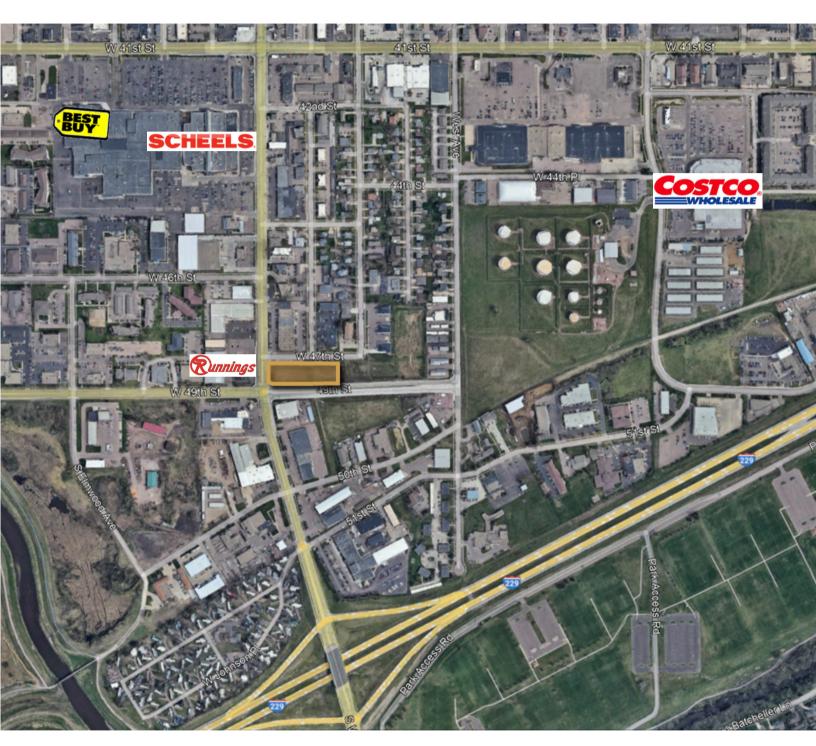

**COMMERCIAL LAND** 

1901 & 2009 WEST 47TH STREET SIOUX FALLS, SD

72,383 SF (1.66 ACRES)

\$25.00/SF

- In fill commercial lot located at the new 49th Street and Western Avenue intersection.
- Zoned C-2 Commercial.
- Access to property will be a right-in/right-out along 49th Street.
- 47th Street access will remain but will need to be reconstructed to ADA standards buyer needs to independently confirm with City of Sioux Falls.
- Great visibility with a daily combined traffic count of 20,400 vehicles.
- Great location in established shopping and restaurant area.
- Easy access to 41st Street and I-229.
- Neighboring businesses include Scheels, Runnings, JL Beers, Crisp & Green, Lawrence & Schiller, Costco.
- Owner is a licensed real estate broker in the state of South Dakota.

#### **COMMERCIAL LAND**