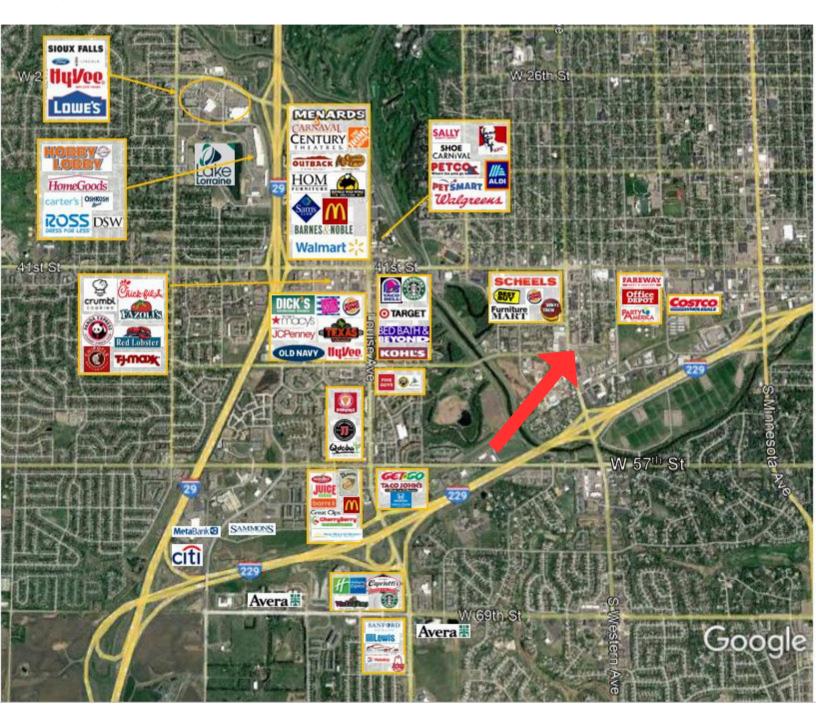

**COMMERCIAL LAND** 

1901 & 2009 WEST 47TH STREET SIOUX FALLS, SD

72,383 SF (1.66 ACRES)

\$25.00/SF

- In fill commercial lot located at the new 49th Street and Western Avenue intersection.
- Zoned C-2 Commercial.
- Access to property will be a right-in/right-out along 49th Street.
- 47th Street access will remain but will need to be reconstructed to ADA standards buyer needs to independently confirm with City of Sioux Falls.
- Great visibility with a daily combined traffic count of 20,400 vehicles.
- Great location in established shopping and restaurant area.
- Easy access to 41st Street and I-229.
- Neighboring businesses include Scheels, Runnings, JL Beers, Crisp & Green, Lawrence & Schiller, Costco.
- Owner is a licensed real estate broker in the state of South Dakota.