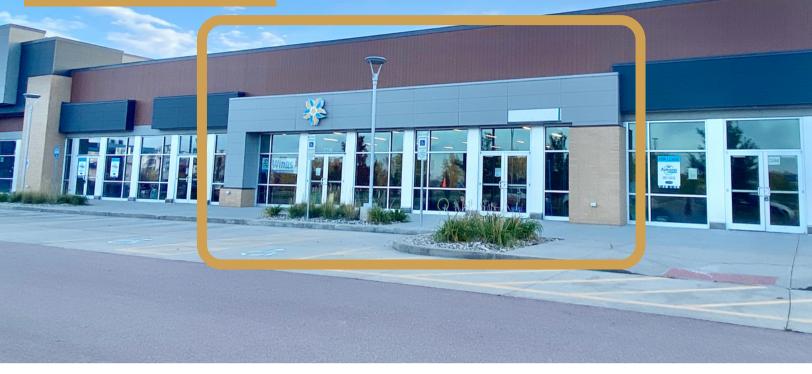

### **FOR SUBLEASE**

### LAKE LORRAINE SUBLEASE RETAIL SPACE

2556 SOUTH LORRAINE PLACE SIOUX FALLS, SD

- Open retail space available in the Lake Lorraine lifestyle center in west Sioux Falls.
- Large windows that provide natural light.
- Open retail space with restrooms and storage.
- Building signage available rear signage with visibility to over 25,000 vehicles per day along I-29.
- Neighboring businesses include Dave & Buster's, Apricot Lane Boutique, Hobby Lobby, Marshalls & HomeGoods, DWS Shoes and Ross Dress for Less.
- Sublease through October 2025.

## LAKE LORRAINE SUBLEASE