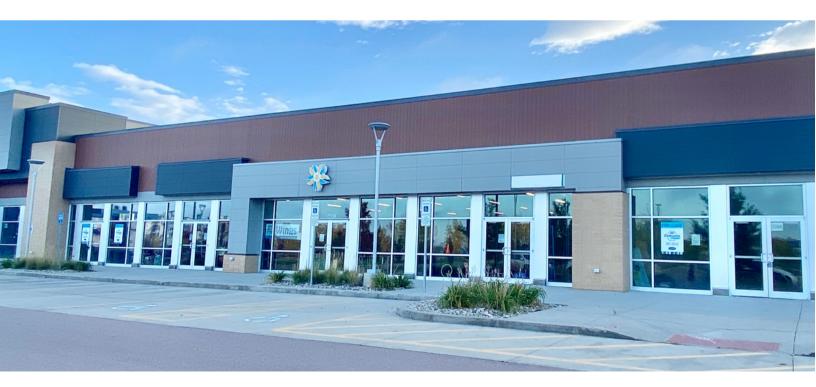

### LAKE LORRAINE SUBLEASE RETAIL SPACE

2556 SOUTH LORRAINE PLACE SIOUX FALLS, SD

- Open retail space available in the Lake Lorraine lifestyle center in west Sioux Falls.
- Large windows that provide natural light.
- Open retail space with restrooms and storage.
- Building signage available rear signage with visibility to over 25,000 vehicles per day along I-29.
- Neighboring businesses include Dave & Buster's, Apricot Lane Boutique, Hobby Lobby, Marshalls & HomeGoods, DWS Shoes and Ross Dress for Less.
- Sublease through October 2025.