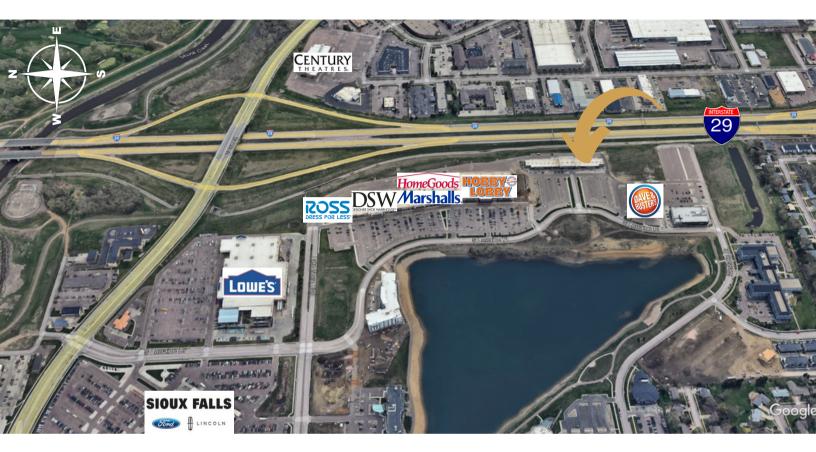

### LAKE LORRAINE SUBLEASE RETAIL SPACE

2556 SOUTH LORRAINE PLACE SIOUX FALLS, SD

- Open retail space available in the Lake Lorraine lifestyle center in west Sioux Falls.
- Large windows that provide natural light.
- Open retail space with restrooms and storage.
- Building signage available rear signage with visibility to over 25,000 vehicles per day along I-29.
- Neighboring businesses include Dave & Buster's, Apricot Lane Boutique, Hobby Lobby, Marshalls & HomeGoods, DWS Shoes and Ross Dress for Less.
- Sublease through October 2025.