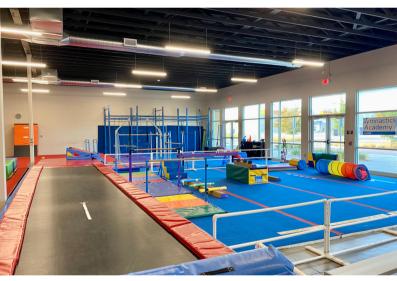

### LAKE LORRAINE SUBLEASE RETAIL SPACE

2556 SOUTH LORRAINE PLACE SIOUX FALLS, SD

- Open retail space available in the Lake Lorraine lifestyle center in west Sioux Falls.
- Large windows that provide natural light.
- Open retail space with restrooms and storage.
- Building signage available rear signage with visibility to over 25,000 vehicles per day along I-29.
- Neighboring businesses include Dave & Buster's, Apricot Lane Boutique, Hobby Lobby, Marshalls & HomeGoods, DWS Shoes and Ross Dress for Less.
- Sublease through October 2025.

## LAKE LORRAINE SUBLEASE