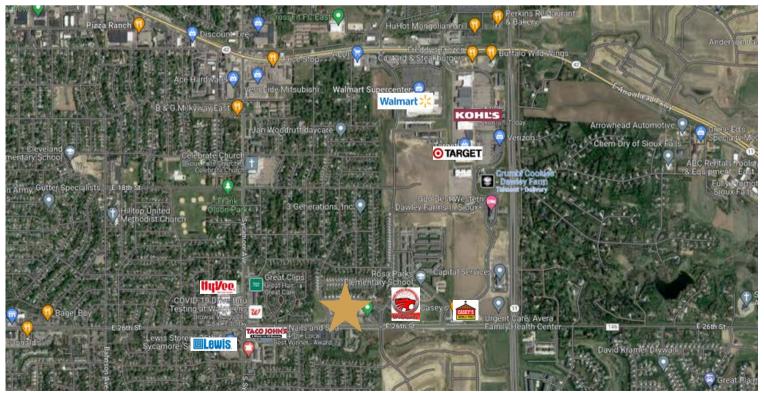

#### OFFICE SPACE FOR LEASE

Bender Commercial Real Estate Services | 305 West 57th Street | Sioux Falls, SD 57108 | 605-336-7600 | benderco.com 2023 Bender Companies. Information herein deemed reliable, but not guaranteed.