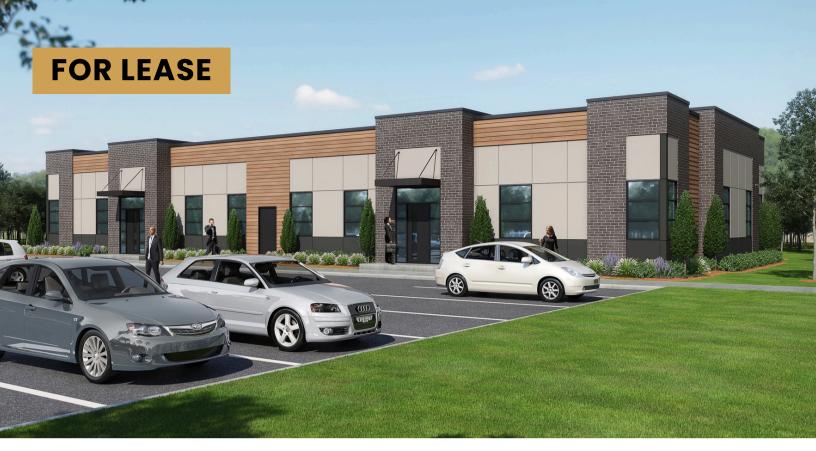

OFFICE SPACE

5,506 SF SUBDIVIDABLE \$22.00/SF NNN EST NNNs: \$4.80/SF

- To be constructed office space located near South Veterans Parkway (SD 100) along East 26th Street.
- Space can be leased as a single tenant or subdivided minimum of 2,753 SF.
- Reception area, private offices, conference room(s) and restrooms.
- Great signage along high visibility East 26th Street with a daily traffic count of 16,400 vehicles.
- Parking ratio of 1:162.
- Convenient location with easy access to shopping and restaurants.
- Property also available for sale contact broker for more information.

### OFFICE SPACE FOR LEASE