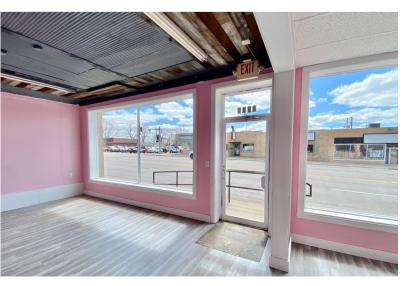

RETAIL / OFFICE SPACE

1510 EAST 10TH STREET SIOUX FALLS, SD

1,780 SF

- Highly visible space along East 10th Street with a daily traffic count of over 21,000 vehicles.
- Large windows provide natural light.
- New flooring.
- Located near Cliff Avenue with easy access to downtown Sioux Falls, East Bank District, Riverline District and I-229.
- Neighboring businesses include Taco John's, Steak-Out, Get N Go, Caribou Coffee, Lewis Drug and Great Life.
- Landlord to provide a tenant improvement allowance subject to tenant credit and lease terms.