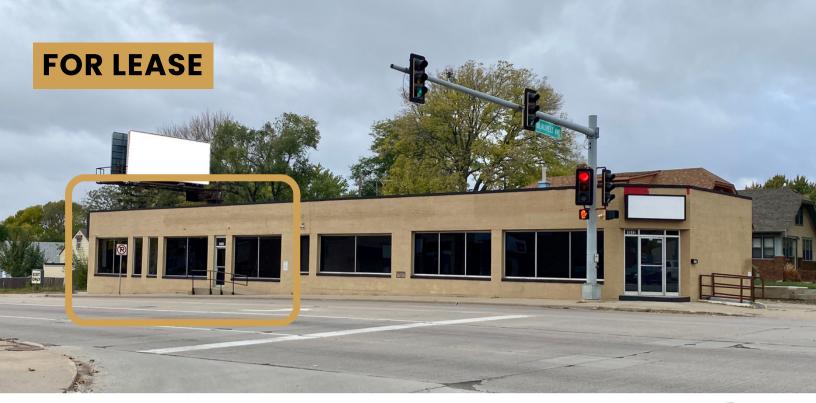

RETAIL / OFFICE SPACE

1510 EAST 10TH STREET SIOUX FALLS, SD

1,780 SF

- Highly visible space along East 10th Street with a daily traffic count of over 21,000 vehicles.
- Large windows provide natural light.
- New flooring.
- Located near Cliff Avenue with easy access to downtown Sioux Falls, East Bank District, Riverline District and I-229.
- Neighboring businesses include Taco John's, Steak-Out, Get N Go, Caribou Coffee, Lewis Drug and Great Life.
- Landlord to provide a tenant improvement allowance subject to tenant credit and lease terms.