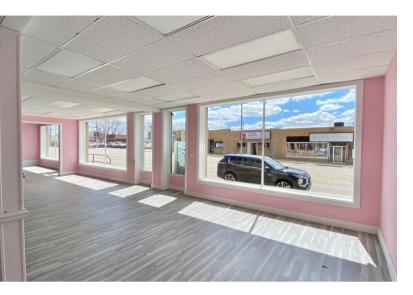

RETAIL / OFFICE SPACE

1510 EAST 10TH STREET SIOUX FALLS, SD

1,780 SF

- Highly visible space along East 10th Street with a daily traffic count of over 21,000 vehicles.
- Large windows provide natural light.
- New flooring.
- Located near Cliff Avenue with easy access to downtown Sioux Falls, East Bank District, Riverline District and I-229.
- Neighboring businesses include Taco John's, Steak-Out, Get N Go, Caribou Coffee, Lewis Drug and Great Life.
- Landlord to provide a tenant improvement allowance subject to tenant credit and lease terms.