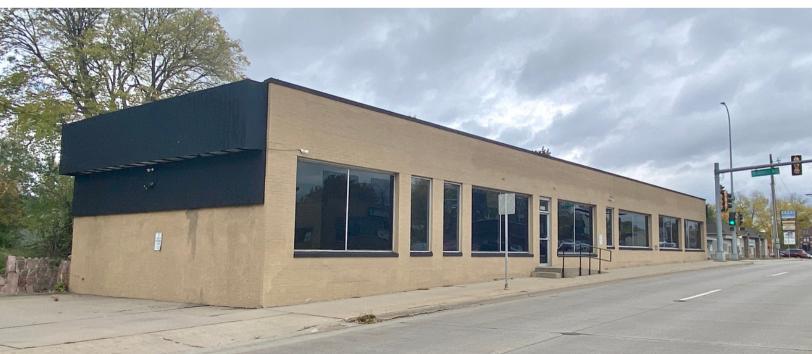

RETAIL / OFFICE SPACE

1510 EAST 10TH STREET SIOUX FALLS, SD

1,780 SF

- Highly visible space along East 10th Street with a daily traffic count of over 21,000 vehicles.
- Large windows provide natural light.
- New flooring.
- Located near Cliff Avenue with easy access to downtown Sioux Falls, East Bank District, Riverline District and I-229.
- Neighboring businesses include Taco John's, Steak-Out, Get N Go, Caribou Coffee, Lewis Drug and Great Life.
- Landlord to provide a tenant improvement allowance subject to tenant credit and lease terms.