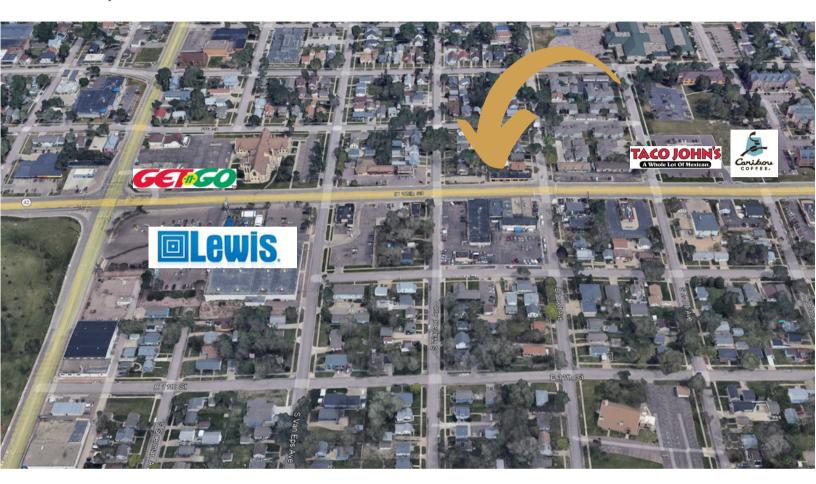

RETAIL / OFFICE SPACE

1510 EAST 10TH STREET SIOUX FALLS, SD

1,780 SF

- Highly visible space along East 10th Street with a daily traffic count of over 21,000 vehicles.
- Large windows provide natural light.
- New flooring.
- Located near Cliff Avenue with easy access to downtown Sioux Falls, East Bank District, Riverline District and I-229.
- Neighboring businesses include Taco John's, Steak-Out, Get N Go, Caribou Coffee, Lewis Drug and Great Life.
- Landlord to provide a tenant improvement allowance subject to tenant credit and lease terms.