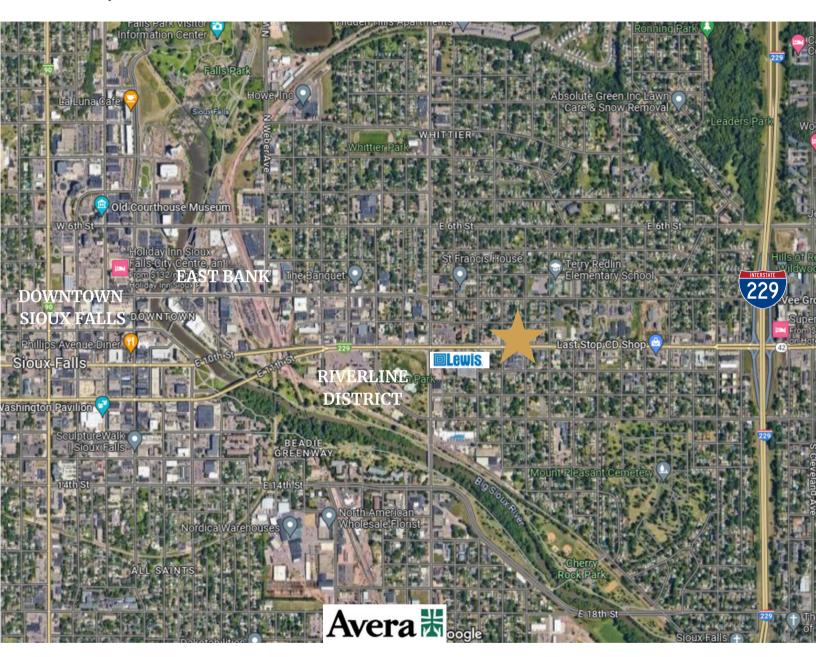

RETAIL / OFFICE SPACE

1510 EAST 10TH STREET SIOUX FALLS, SD

1,780 SF

- Highly visible space along East 10th Street with a daily traffic count of over 21,000 vehicles.
- Large windows provide natural light.
- New flooring.
- Located near Cliff Avenue with easy access to downtown Sioux Falls, East Bank District, Riverline District and I-229.
- Neighboring businesses include Taco John's, Steak-Out, Get N Go, Caribou Coffee, Lewis Drug and Great Life.
- Landlord to provide a tenant improvement allowance subject to tenant credit and lease terms.