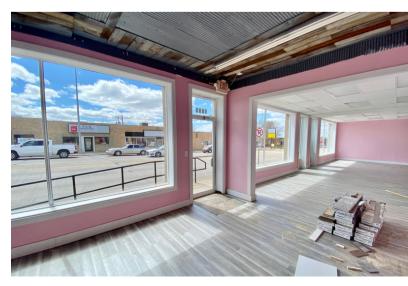

RETAIL / OFFICE SPACE

1510 EAST 10TH STREET SIOUX FALLS, SD

1,780 SF

- Highly visible space along East 10th Street with a daily traffic count of over 21,000 vehicles.
- Large windows provide natural light.
- New flooring.
- Located near Cliff Avenue with easy access to downtown Sioux Falls, East Bank District, Riverline District and I-229.
- Neighboring businesses include Taco John's, Steak-Out, Get N Go, Caribou Coffee, Lewis Drug and Great Life.
- Landlord to provide a tenant improvement allowance subject to tenant credit and lease terms.