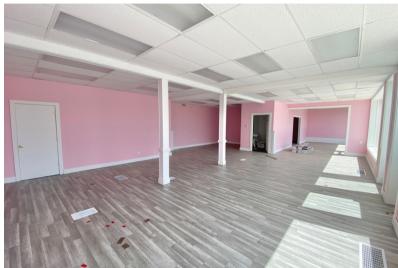

RETAIL / OFFICE SPACE

1510 EAST 10TH STREET SIOUX FALLS, SD

1,780 SF

- Highly visible space along East 10th Street with a daily traffic count of over 21,000 vehicles.
- Large windows provide natural light.
- New flooring.
- Located near Cliff Avenue with easy access to downtown Sioux Falls, East Bank District, Riverline District and I-229.
- Neighboring businesses include Taco John's, Steak-Out, Get N Go, Caribou Coffee, Lewis Drug and Great Life.
- Landlord to provide a tenant improvement allowance subject to tenant credit and lease terms.