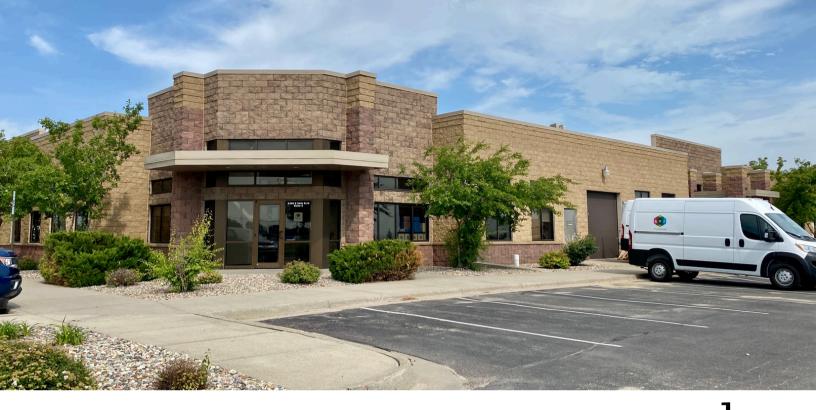

### **FOR LEASE**

# **CORPORATE CENTRE IV**

OFFICE SPACE - EAST OFFICE

**2300** SIOU

2300 E. 54TH STREET NORTH SIOUX FALLS, SD

\$14.50/SF NNN EST NNNs: \$5.11/SF

- Office space located in Corporate Centre IV in northeast Sioux Falls.
- Space consists of reception area and two (2) private offices.
- Parking ratio of 1 space per 140 square feet.
- Monument and building signage available.
- Easy access Benson Road and I-229.
- Can be combined with adjacent suites contact broker for details.