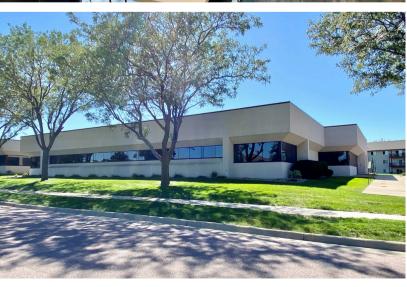

4409 SOUTH TECHNOLOGY DRIVE SIOUX FALLS, SD

11,326 SF BUILDING 1.0 AC LOT

\$1,585,640 (\$140/SF)

- Office building located in established office/technology park in southwest Sioux Falls.
- Building is comprised of open work area with perimeter offices, conference rooms, breakroom and restrooms.
- Parking ratio of 1:180 (63 spaces).
- · Back-up generator shared with adjacent south building.
- Roof was replaced in 2019 and new carpet installed in 2018.
- Built in 1994.
- Conveniently located near shopping and restaurants.
- Quick access to Louise Avenue, 41st Street, 57th Street and I-29.