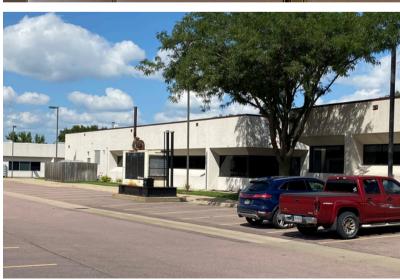

4409 SOUTH TECHNOLOGY DRIVE SIOUX FALLS, SD

11,326 SF BUILDING 1.0 AC LOT

\$1,585,640 (\$140/SF)

- Office building located in established office/technology park in southwest Sioux Falls.
- Building is comprised of open work area with perimeter offices, conference rooms, breakroom and restrooms.
- Parking ratio of 1:180 (63 spaces).
- · Back-up generator shared with adjacent south building.
- Roof was replaced in 2019 and new carpet installed in 2018.
- Built in 1994.
- Conveniently located near shopping and restaurants.
- Quick access to Louise Avenue, 41st Street, 57th Street and I-29.