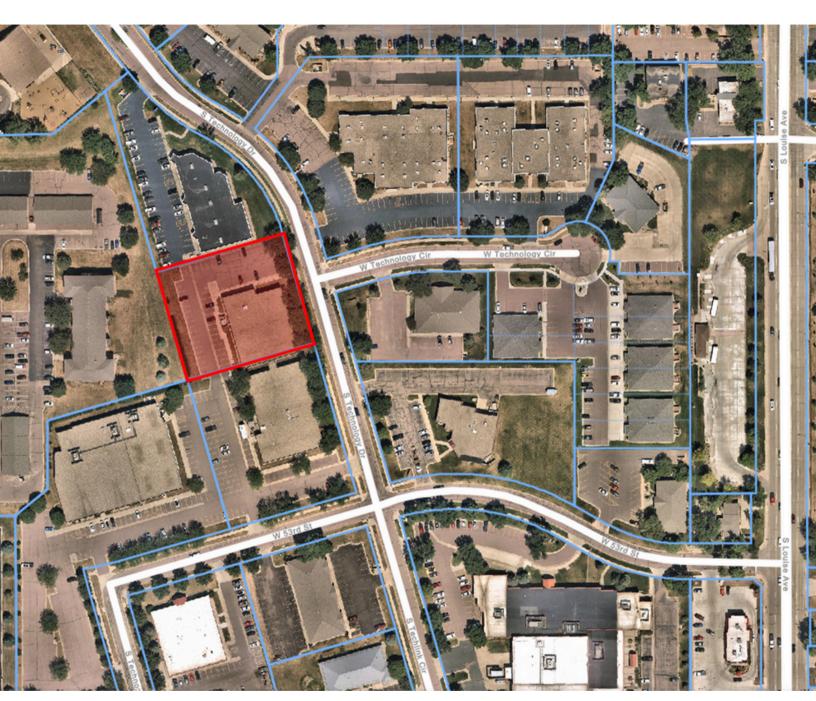

4409 SOUTH TECHNOLOGY DRIVE SIOUX FALLS, SD

11,326 SF BUILDING 1.0 AC LOT

\$1,585,640 (\$140/SF)

- Office building located in established office/technology park in southwest Sioux Falls.
- Building is comprised of open work area with perimeter offices, conference rooms, breakroom and restrooms.
- Parking ratio of 1:180 (63 spaces).
- · Back-up generator shared with adjacent south building.
- Roof was replaced in 2019 and new carpet installed in 2018.
- Built in 1994.
- Conveniently located near shopping and restaurants.
- Quick access to Louise Avenue, 41st Street, 57th Street and I-29.