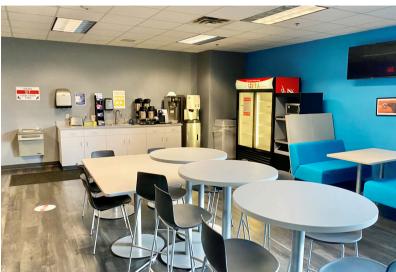

4409 SOUTH TECHNOLOGY DRIVE SIOUX FALLS, SD

11,326 SF BUILDING 1.0 AC LOT

\$1,585,640 (\$140/SF)

- Office building located in established office/technology park in southwest Sioux Falls.
- Building is comprised of open work area with perimeter offices, conference rooms, breakroom and restrooms.
- Parking ratio of 1:180 (63 spaces).
- · Back-up generator shared with adjacent south building.
- Roof was replaced in 2019 and new carpet installed in 2018.
- Built in 1994.
- Conveniently located near shopping and restaurants.
- Quick access to Louise Avenue, 41st Street, 57th Street and I-29.