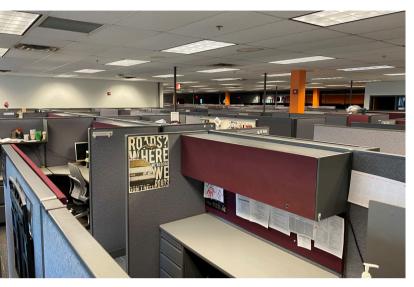

4409 SOUTH TECHNOLOGY DRIVE SIOUX FALLS, SD

11,326 SF BUILDING 1.0 AC LOT

\$1,585,640 (\$140/SF)

- Office building located in established office/technology park in southwest Sioux Falls.
- Building is comprised of open work area with perimeter offices, conference rooms, breakroom and restrooms.
- Parking ratio of 1:180 (63 spaces).
- · Back-up generator shared with adjacent south building.
- Roof was replaced in 2019 and new carpet installed in 2018.
- Built in 1994.
- Conveniently located near shopping and restaurants.
- Quick access to Louise Avenue, 41st Street, 57th Street and I-29.