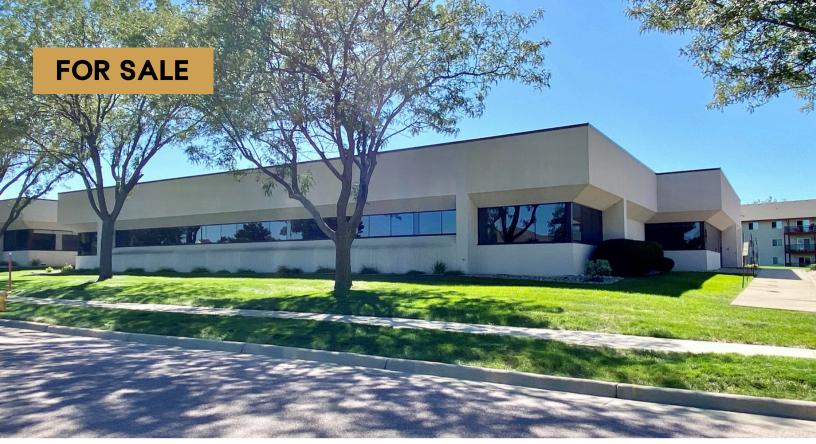

4409 SOUTH TECHNOLOGY DRIVE SIOUX FALLS, SD

11,326 SF BUILDING 1.0 AC LOT

\$1,585,640 (\$140/SF)

- Office building located in established office/technology park in southwest Sioux Falls.
- Building is comprised of open work area with perimeter offices, conference rooms, breakroom and restrooms.
- Parking ratio of 1:180 (63 spaces).
- · Back-up generator shared with adjacent south building.
- Roof was replaced in 2019 and new carpet installed in 2018.
- Built in 1994.
- Conveniently located near shopping and restaurants.
- Quick access to Louise Avenue, 41st Street, 57th Street and I-29.