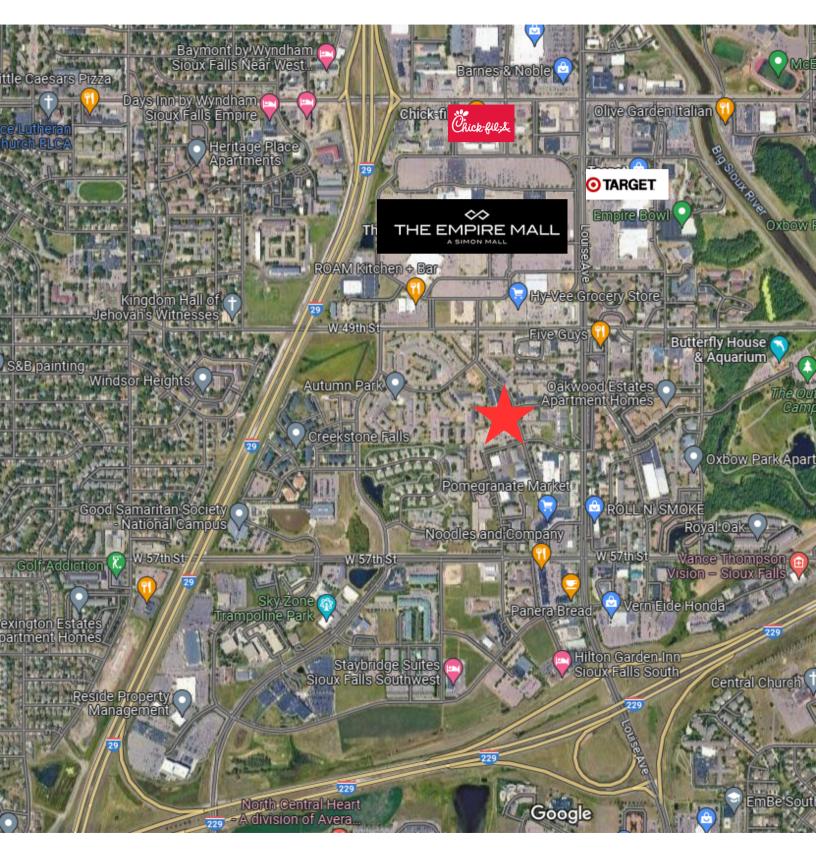

4409 SOUTH TECHNOLOGY DRIVE SIOUX FALLS, SD

11,326 SF BUILDING 1.0 AC LOT

\$1,585,640 (\$140/SF)

- Office building located in established office/technology park in southwest Sioux Falls.
- Building is comprised of open work area with perimeter offices, conference rooms, breakroom and restrooms.
- Parking ratio of 1:180 (63 spaces).
- · Back-up generator shared with adjacent south building.
- Roof was replaced in 2019 and new carpet installed in 2018.
- Built in 1994.
- Conveniently located near shopping and restaurants.
- Quick access to Louise Avenue, 41st Street, 57th Street and I-29.