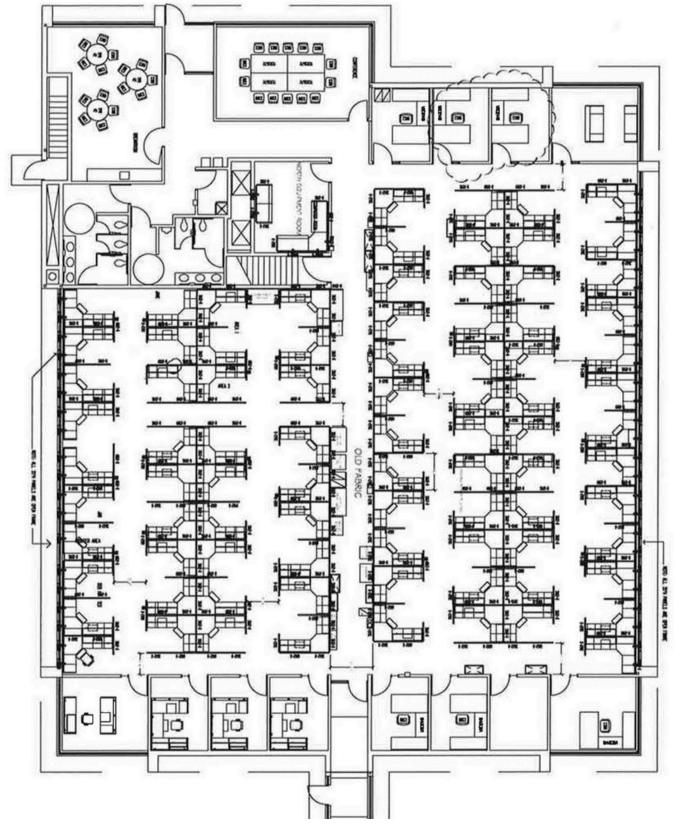

4409 SOUTH TECHNOLOGY DRIVE SIOUX FALLS, SD

11,326 SF BUILDING 1.0 AC LOT

\$1,585,640 (\$140/SF)

- Office building located in established office/technology park in southwest Sioux Falls.
- Building is comprised of open work area with perimeter offices, conference rooms, breakroom and restrooms.
- Parking ratio of 1:180 (63 spaces).
- · Back-up generator shared with adjacent south building.
- Roof was replaced in 2019 and new carpet installed in 2018.
- Built in 1994.
- Conveniently located near shopping and restaurants.
- Quick access to Louise Avenue, 41st Street, 57th Street and I-29.