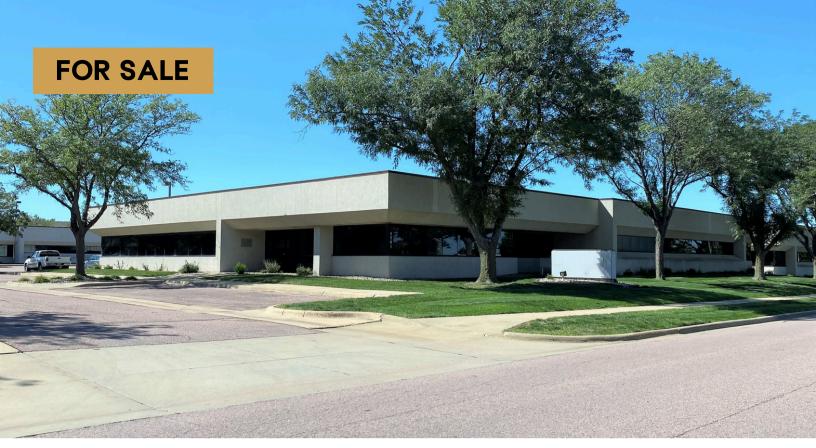

4501 SOUTH TECHNOLOGY DRIVE SIOUX FALLS, SD

13,744 SF BUILDING 1.36 AC LOT

\$1,924,160 (\$140/SF)

- Office building located in established office/technology park in southwest Sioux Falls.
- Building is comprised of reception area, administration office area, privates offices, breakroom, data center, storage room with shipping area, two large work areas with perimeter offices and conference room.
- Parking ratio of 1:174 (77 spaces).
- Roof was replaced in 2019 and new carpet installed in 2018.
- Built in 1991.
- Conveniently located near shopping and restaurants.
- Quick access to Louise Avenue, 41st Street, 57th Street and I-29.