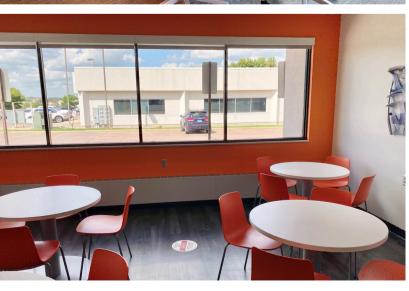

4501 SOUTH TECHNOLOGY DRIVE SIOUX FALLS, SD

13,744 SF BUILDING 1.36 AC LOT

\$1,924,160 (\$140/SF)

- Office building located in established office/technology park in southwest Sioux Falls.
- Building is comprised of reception area, administration office area, privates offices, breakroom, data center, storage room with shipping area, two large work areas with perimeter offices and conference room.
- Parking ratio of 1:174 (77 spaces).
- Roof was replaced in 2019 and new carpet installed in 2018.
- Built in 1991.
- Conveniently located near shopping and restaurants.
- Quick access to Louise Avenue, 41st Street, 57th Street and I-29.