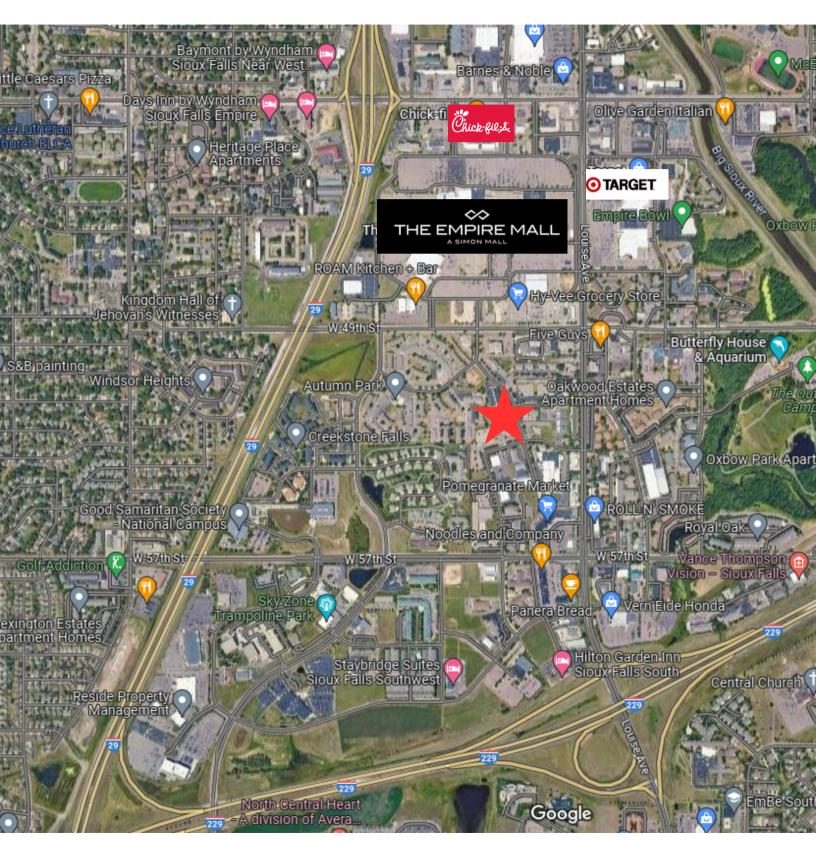

4501 SOUTH TECHNOLOGY DRIVE SIOUX FALLS, SD

13,744 SF BUILDING 1.36 AC LOT

\$1,924,160 (\$140/SF)

- Office building located in established office/technology park in southwest Sioux Falls.
- Building is comprised of reception area, administration office area, privates offices, breakroom, data center, storage room with shipping area, two large work areas with perimeter offices and conference room.
- Parking ratio of 1:174 (77 spaces).
- Roof was replaced in 2019 and new carpet installed in 2018.
- Built in 1991.
- Conveniently located near shopping and restaurants.
- Quick access to Louise Avenue, 41st Street, 57th Street and I-29.