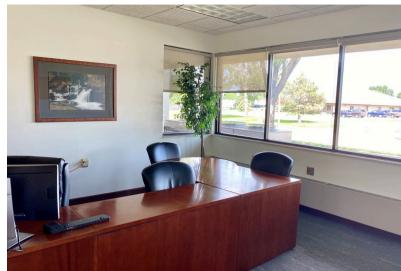

4501 SOUTH TECHNOLOGY DRIVE SIOUX FALLS, SD

13,744 SF BUILDING 1.36 AC LOT

\$1,924,160 (\$140/SF)

- Office building located in established office/technology park in southwest Sioux Falls.
- Building is comprised of reception area, administration office area, privates offices, breakroom, data center, storage room with shipping area, two large work areas with perimeter offices and conference room.
- Parking ratio of 1:174 (77 spaces).
- Roof was replaced in 2019 and new carpet installed in 2018.
- Built in 1991.
- Conveniently located near shopping and restaurants.
- Quick access to Louise Avenue, 41st Street, 57th Street and I-29.