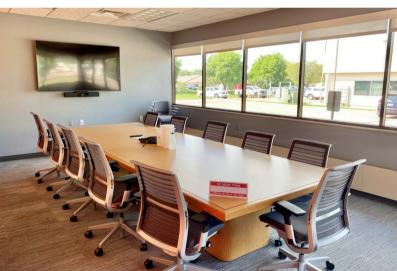

4501 SOUTH TECHNOLOGY DRIVE SIOUX FALLS, SD

13,744 SF BUILDING 1.36 AC LOT

\$1,924,160 (\$140/SF)

- Office building located in established office/technology park in southwest Sioux Falls.
- Building is comprised of reception area, administration office area, privates offices, breakroom, data center, storage room with shipping area, two large work areas with perimeter offices and conference room.
- Parking ratio of 1:174 (77 spaces).
- Roof was replaced in 2019 and new carpet installed in 2018.
- Built in 1991.
- Conveniently located near shopping and restaurants.
- Quick access to Louise Avenue, 41st Street, 57th Street and I-29.