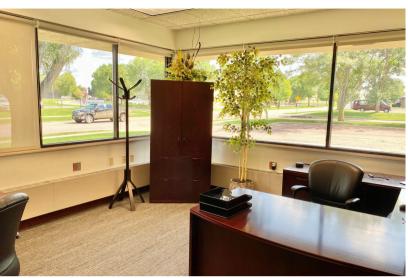

4501 SOUTH TECHNOLOGY DRIVE SIOUX FALLS, SD

13,744 SF BUILDING 1.36 AC LOT

\$1,924,160 (\$140/SF)

- Office building located in established office/technology park in southwest Sioux Falls.
- Building is comprised of reception area, administration office area, privates offices, breakroom, data center, storage room with shipping area, two large work areas with perimeter offices and conference room.
- Parking ratio of 1:174 (77 spaces).
- Roof was replaced in 2019 and new carpet installed in 2018.
- Built in 1991.
- Conveniently located near shopping and restaurants.
- Quick access to Louise Avenue, 41st Street, 57th Street and I-29.