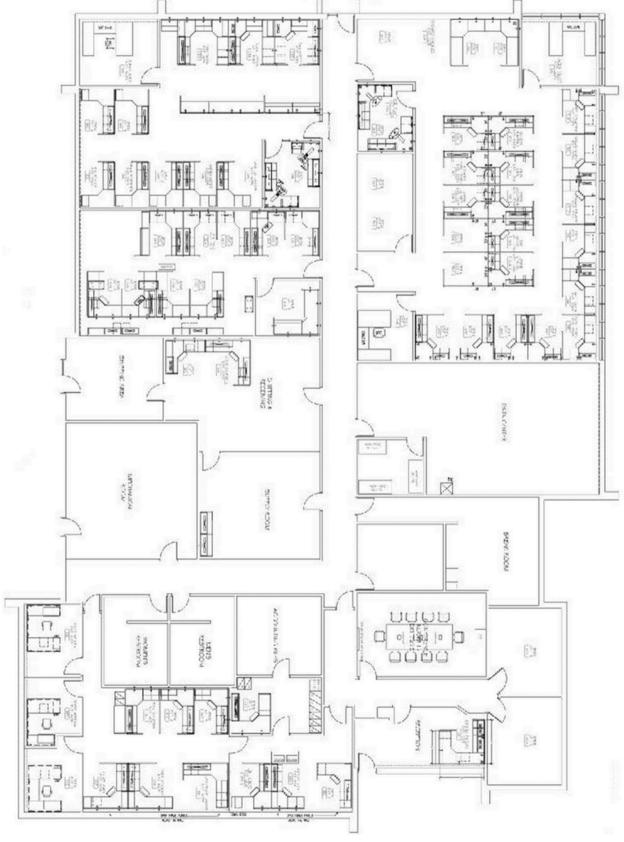

4501 SOUTH TECHNOLOGY DRIVE SIOUX FALLS, SD

13,744 SF BUILDING 1.36 AC LOT

\$1,924,160 (\$140/SF)

- Office building located in established office/technology park in southwest Sioux Falls.
- Building is comprised of reception area, administration office area, privates offices, breakroom, data center, storage room with shipping area, two large work areas with perimeter offices and conference room.
- Parking ratio of 1:174 (77 spaces).
- Roof was replaced in 2019 and new carpet installed in 2018.
- Built in 1991.
- Conveniently located near shopping and restaurants.
- Quick access to Louise Avenue, 41st Street, 57th Street and I-29.