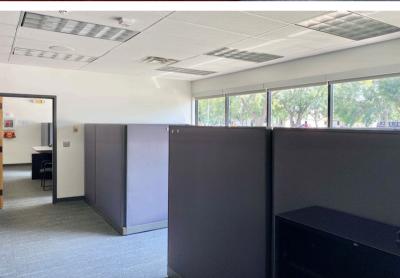

4501 SOUTH TECHNOLOGY DRIVE SIOUX FALLS, SD

13,744 SF BUILDING 1.36 AC LOT

\$1,924,160 (\$140/SF)

- Office building located in established office/technology park in southwest Sioux Falls.
- Building is comprised of reception area, administration office area, privates offices, breakroom, data center, storage room with shipping area, two large work areas with perimeter offices and conference room.
- Parking ratio of 1:174 (77 spaces).
- Roof was replaced in 2019 and new carpet installed in 2018.
- Built in 1991.
- Conveniently located near shopping and restaurants.
- Quick access to Louise Avenue, 41st Street, 57th Street and I-29.