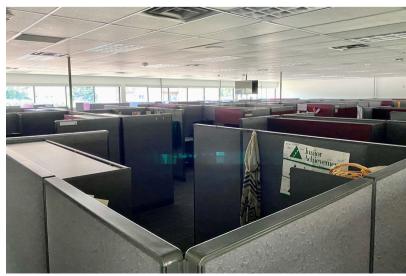

4501 SOUTH TECHNOLOGY DRIVE SIOUX FALLS, SD

13,744 SF BUILDING 1.36 AC LOT

\$1,924,160 (\$140/SF)

- Office building located in established office/technology park in southwest Sioux Falls.
- Building is comprised of reception area, administration office area, privates offices, breakroom, data center, storage room with shipping area, two large work areas with perimeter offices and conference room.
- Parking ratio of 1:174 (77 spaces).
- Roof was replaced in 2019 and new carpet installed in 2018.
- Built in 1991.
- Conveniently located near shopping and restaurants.
- Quick access to Louise Avenue, 41st Street, 57th Street and I-29.