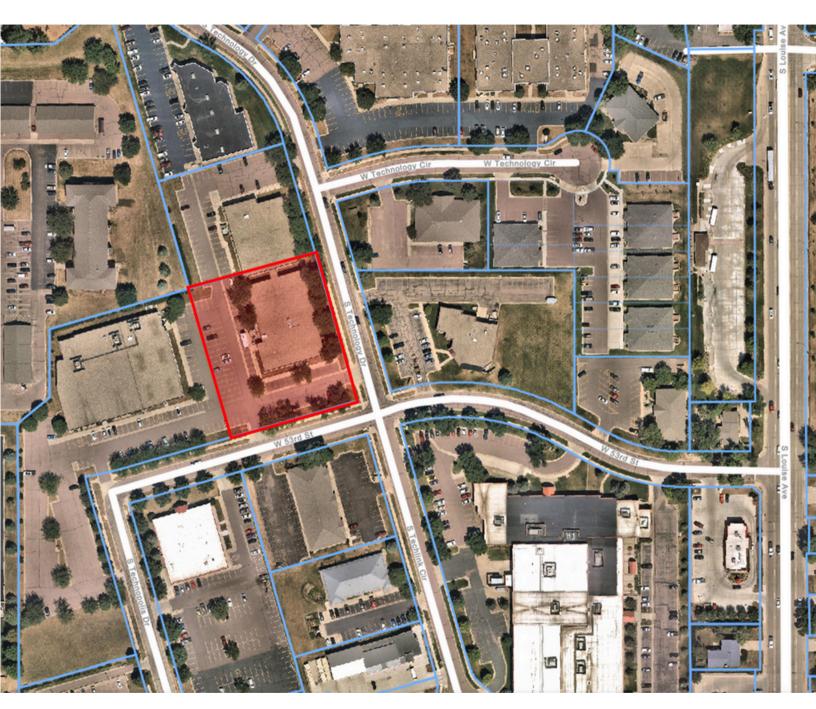

4501 SOUTH TECHNOLOGY DRIVE SIOUX FALLS, SD

13,744 SF BUILDING 1.36 AC LOT

\$1,924,160 (\$140/SF)

- Office building located in established office/technology park in southwest Sioux Falls.
- Building is comprised of reception area, administration office area, privates offices, breakroom, data center, storage room with shipping area, two large work areas with perimeter offices and conference room.
- Parking ratio of 1:174 (77 spaces).
- Roof was replaced in 2019 and new carpet installed in 2018.
- Built in 1991.
- Conveniently located near shopping and restaurants.
- Quick access to Louise Avenue, 41st Street, 57th Street and I-29.