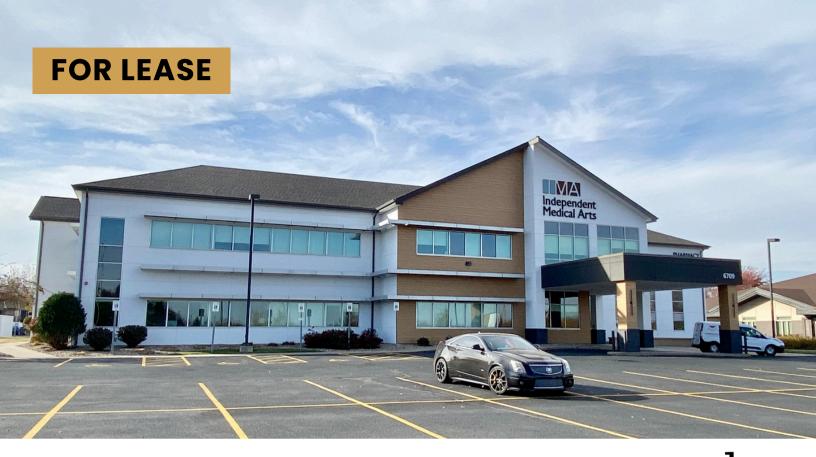

Bender

MEDICAL/OFFICE SPACE

6709 S. MINNESOTA AVENUE SIOUX FALLS, SD

2.641 RSF

\$20.00/SF NNN

- Medical/Office space located near 69th Street and Minnesota Avenue in south Sioux Falls.
- Space has reception area, six (6) exam rooms/private offices, two (2) in-suite restrooms and work area.
- Currently built-out for medical use, but could be converted to executive office space.
- Shared common area restrooms and conference room.
- Beautifully finished common areas.
- Ample parking that meets medical use for entire building.
- Easy access to 69th Street, 85th Street and future South Veterans Parkway (SD 100).
- Great visibility along Minnesota Avenue with a daily traffic count of 21,600 vehicles.

### MEDICAL/OFFICE SPACE FOR LEASE