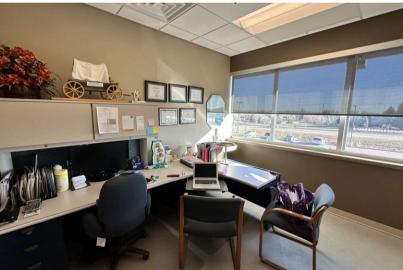

Bender

MEDICAL/OFFICE SPACE

6709 S. MINNESOTA AVENUE SIOUX FALLS, SD

2.641 RSF

\$20.00/SF NNN

- Medical/Office space located near 69th Street and Minnesota Avenue in south Sioux Falls.
- Space has reception area, six (6) exam rooms/private offices, two (2) in-suite restrooms and work area.
- Currently built-out for medical use, but could be converted to executive office space.
- Shared common area restrooms and conference room.
- Beautifully finished common areas.
- Ample parking that meets medical use for entire building.
- Easy access to 69th Street, 85th Street and future South Veterans Parkway (SD 100).
- Great visibility along Minnesota Avenue with a daily traffic count of 21,600 vehicles.