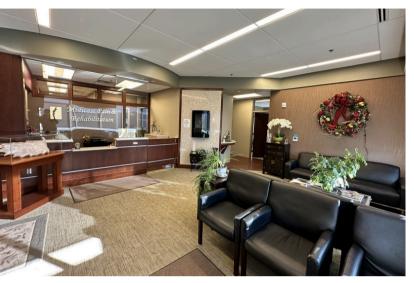

Bender

MEDICAL/OFFICE SPACE

6709 S. MINNESOTA AVENUE SIOUX FALLS, SD

2.641 RSF

\$20.00/SF NNN

- Medical/Office space located near 69th Street and Minnesota Avenue in south Sioux Falls.
- Space has reception area, six (6) exam rooms/private offices, two (2) in-suite restrooms and work area.
- Currently built-out for medical use, but could be converted to executive office space.
- Shared common area restrooms and conference room.
- Beautifully finished common areas.
- Ample parking that meets medical use for entire building.
- Easy access to 69th Street, 85th Street and future South Veterans Parkway (SD 100).
- Great visibility along Minnesota Avenue with a daily traffic count of 21,600 vehicles.

#### MEDICAL/OFFICE SPACE FOR LEASE