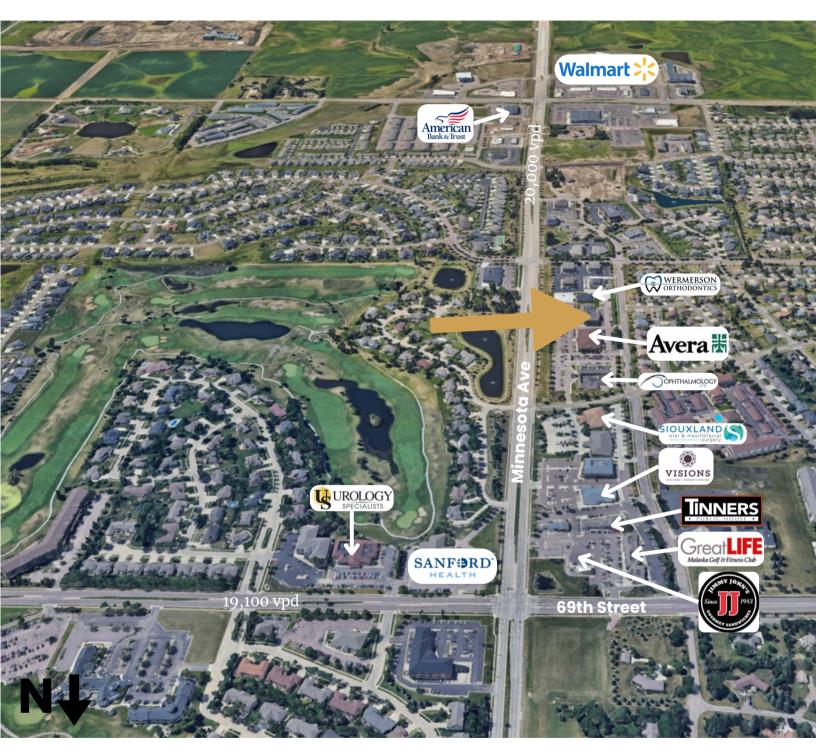

Bender

MEDICAL/OFFICE SPACE

6709 S. MINNESOTA AVENUE SIOUX FALLS, SD

2.641 RSF

\$20.00/SF NNN

- Medical/Office space located near 69th Street and Minnesota Avenue in south Sioux Falls.
- Space has reception area, six (6) exam rooms/private offices, two (2) in-suite restrooms and work area.
- Currently built-out for medical use, but could be converted to executive office space.
- Shared common area restrooms and conference room.
- Beautifully finished common areas.
- Ample parking that meets medical use for entire building.
- Easy access to 69th Street, 85th Street and future South Veterans Parkway (SD 100).
- Great visibility along Minnesota Avenue with a daily traffic count of 21,600 vehicles.