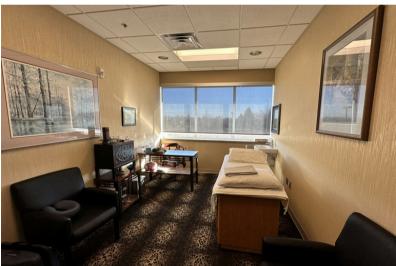

Bender

MEDICAL/OFFICE SPACE

6709 S. MINNESOTA AVENUE SIOUX FALLS, SD

2.641 RSF

\$20.00/SF NNN

- Medical/Office space located near 69th Street and Minnesota Avenue in south Sioux Falls.
- Space has reception area, six (6) exam rooms/private offices, two (2) in-suite restrooms and work area.
- Currently built-out for medical use, but could be converted to executive office space.
- Shared common area restrooms and conference room.
- Beautifully finished common areas.
- Ample parking that meets medical use for entire building.
- Easy access to 69th Street, 85th Street and future South Veterans Parkway (SD 100).
- Great visibility along Minnesota Avenue with a daily traffic count of 21,600 vehicles.