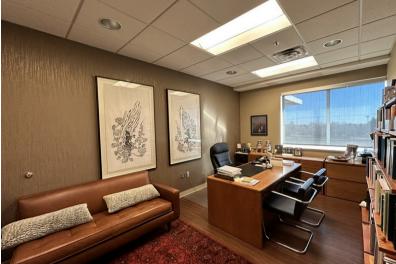

Bender

MEDICAL/OFFICE SPACE

6709 S. MINNESOTA AVENUE SIOUX FALLS, SD

2.641 RSF

\$20.00/SF NNN

- Medical/Office space located near 69th Street and Minnesota Avenue in south Sioux Falls.
- Space has reception area, six (6) exam rooms/private offices, two (2) in-suite restrooms and work area.
- Currently built-out for medical use, but could be converted to executive office space.
- Shared common area restrooms and conference room.
- Beautifully finished common areas.
- Ample parking that meets medical use for entire building.
- Easy access to 69th Street, 85th Street and future South Veterans Parkway (SD 100).
- Great visibility along Minnesota Avenue with a daily traffic count of 21,600 vehicles.

### MEDICAL/OFFICE SPACE FOR LEASE