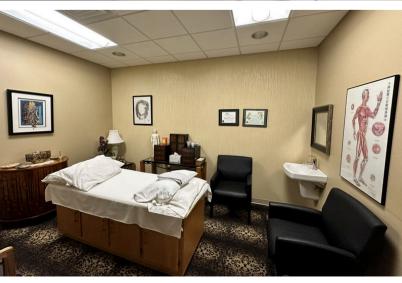

Bender

MEDICAL/OFFICE SPACE

6709 S. MINNESOTA AVENUE SIOUX FALLS, SD

2.641 RSF

\$20.00/SF NNN

- Medical/Office space located near 69th Street and Minnesota Avenue in south Sioux Falls.
- Space has reception area, six (6) exam rooms/private offices, two (2) in-suite restrooms and work area.
- Currently built-out for medical use, but could be converted to executive office space.
- Shared common area restrooms and conference room.
- Beautifully finished common areas.
- Ample parking that meets medical use for entire building.
- Easy access to 69th Street, 85th Street and future South Veterans Parkway (SD 100).
- Great visibility along Minnesota Avenue with a daily traffic count of 21,600 vehicles.