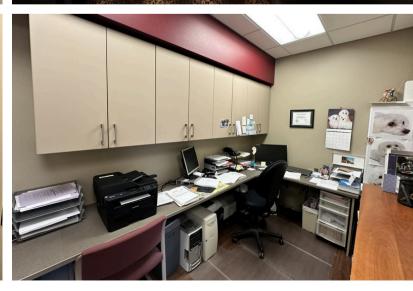

Bender

MEDICAL/OFFICE SPACE

6709 S. MINNESOTA AVENUE SIOUX FALLS, SD

2.641 RSF

\$20.00/SF NNN

- Medical/Office space located near 69th Street and Minnesota Avenue in south Sioux Falls.
- Space has reception area, six (6) exam rooms/private offices, two (2) in-suite restrooms and work area.
- Currently built-out for medical use, but could be converted to executive office space.
- Shared common area restrooms and conference room.
- Beautifully finished common areas.
- Ample parking that meets medical use for entire building.
- Easy access to 69th Street, 85th Street and future South Veterans Parkway (SD 100).
- Great visibility along Minnesota Avenue with a daily traffic count of 21,600 vehicles.