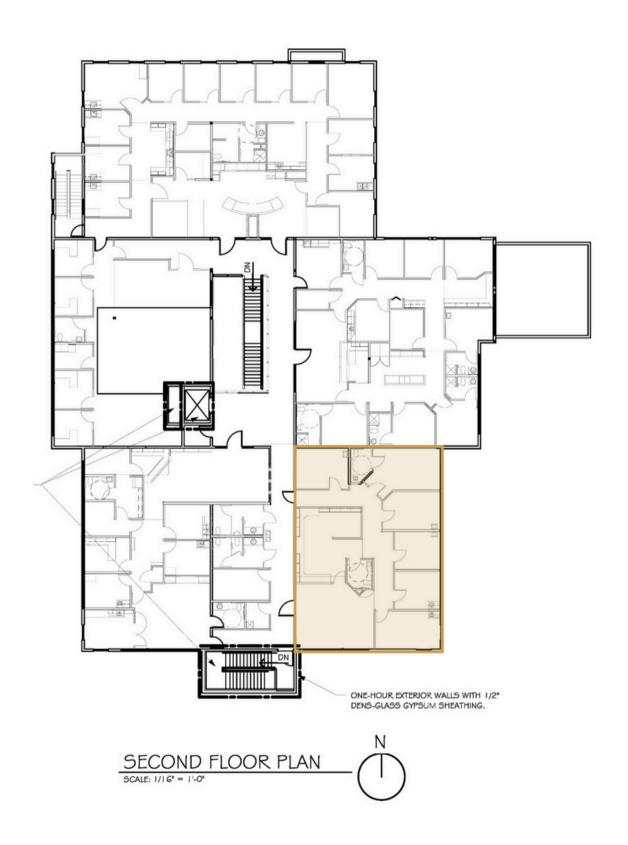

Bender

MEDICAL/OFFICE SPACE

6709 S. MINNESOTA AVENUE SIOUX FALLS, SD

2.641 RSF

\$20.00/SF NNN

- Medical/Office space located near 69th Street and Minnesota Avenue in south Sioux Falls.
- Space has reception area, six (6) exam rooms/private offices, two (2) in-suite restrooms and work area.
- Currently built-out for medical use, but could be converted to executive office space.
- Shared common area restrooms and conference room.
- Beautifully finished common areas.
- Ample parking that meets medical use for entire building.
- Easy access to 69th Street, 85th Street and future South Veterans Parkway (SD 100).
- Great visibility along Minnesota Avenue with a daily traffic count of 21,600 vehicles.