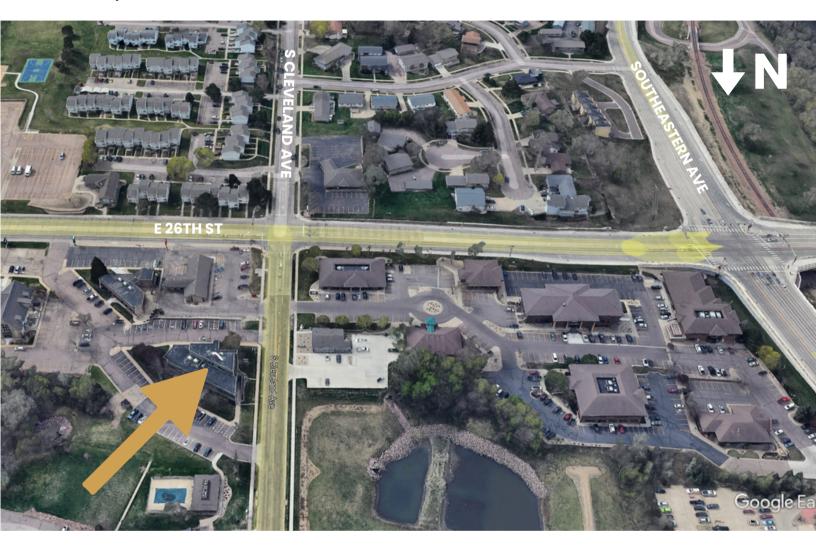

PROFESSIONAL OFFICE/MEDICAL SPACE

1704 S. CLEVELAND AVENUE, SUITE 6 SIOUX FALLS, SD

1,351 RSF

- Professional office or medical space located in the Willow Creek Building near 26th Street in east Sioux Falls.
- Space consists of a reception area, three (3) operatories with hands-free sinks and storage area.
- · Common area restrooms.
- Parking ratio of 1 space per 213 SF.
- Great eastside location with quick access to 26th Street and I-229.
- TIA negotiable for professional office users contact broker for details.