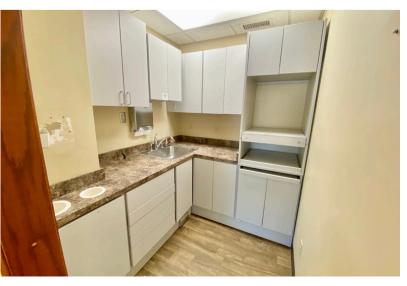

PROFESSIONAL OFFICE/MEDICAL SPACE

1704 S. CLEVELAND AVENUE, SUITE 6 SIOUX FALLS, SD

1,351 RSF

- Professional office or medical space located in the Willow Creek Building near 26th Street in east Sioux Falls.
- Space consists of a reception area, three (3) operatories with hands-free sinks and storage area.
- · Common area restrooms.
- Parking ratio of 1 space per 213 SF.
- Great eastside location with quick access to 26th Street and I-229.
- TIA negotiable for professional office users contact broker for details.