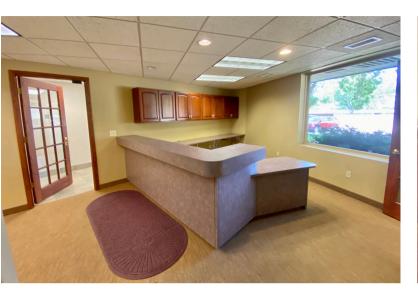

PROFESSIONAL OFFICE/MEDICAL SPACE

1704 S. CLEVELAND AVENUE, SUITE 6 SIOUX FALLS, SD

1,351 RSF

- Professional office or medical space located in the Willow Creek Building near 26th Street in east Sioux Falls.
- Space consists of a reception area, three (3) operatories with hands-free sinks and storage area.
- · Common area restrooms.
- Parking ratio of 1 space per 213 SF.
- Great eastside location with quick access to 26th Street and I-229.
- TIA negotiable for professional office users contact broker for details.