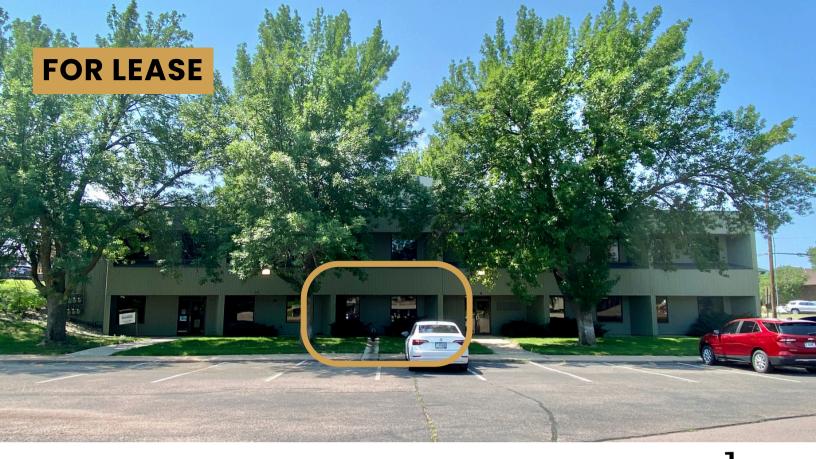

PROFESSIONAL OFFICE/MEDICAL SPACE

1704 S. CLEVELAND AVENUE, SUITE 6 SIOUX FALLS, SD

1,351 RSF

- Professional office or medical space located in the Willow Creek Building near 26th Street in east Sioux Falls.
- Space consists of a reception area, three (3) operatories with hands-free sinks and storage area.
- · Common area restrooms.
- Parking ratio of 1 space per 213 SF.
- Great eastside location with quick access to 26th Street and I-229.
- TIA negotiable for professional office users contact broker for details.