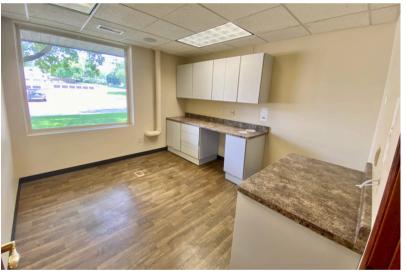

PROFESSIONAL OFFICE/MEDICAL SPACE

1704 S. CLEVELAND AVENUE, SUITE 6 SIOUX FALLS, SD

1,351 RSF

- Professional office or medical space located in the Willow Creek Building near 26th Street in east Sioux Falls.
- Space consists of a reception area, three (3) operatories with hands-free sinks and storage area.
- · Common area restrooms.
- Parking ratio of 1 space per 213 SF.
- Great eastside location with quick access to 26th Street and I-229.
- TIA negotiable for professional office users contact broker for details.