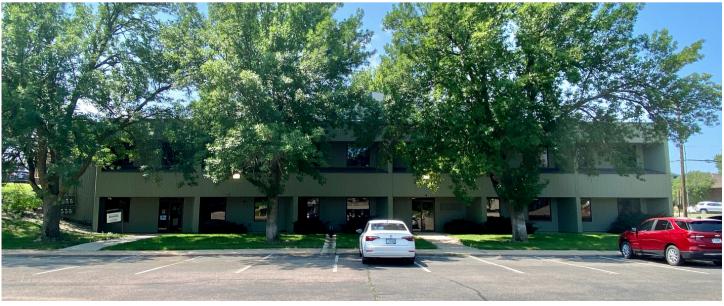

PROFESSIONAL OFFICE/MEDICAL SPACE

1704 S. CLEVELAND AVENUE, SUITE 6 SIOUX FALLS, SD

1,351 RSF

- Professional office or medical space located in the Willow Creek Building near 26th Street in east Sioux Falls.
- Space consists of a reception area, three (3) operatories with hands-free sinks and storage area.
- · Common area restrooms.
- Parking ratio of 1 space per 213 SF.
- Great eastside location with quick access to 26th Street and I-229.
- TIA negotiable for professional office users contact broker for details.