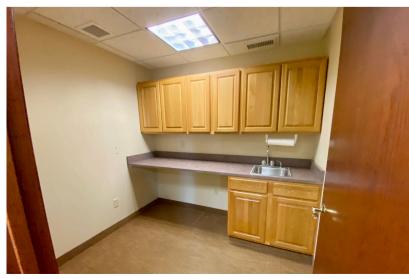

PROFESSIONAL OFFICE/MEDICAL SPACE

1704 S. CLEVELAND AVENUE, SUITE 6 SIOUX FALLS, SD

1,351 RSF

- Professional office or medical space located in the Willow Creek Building near 26th Street in east Sioux Falls.
- Space consists of a reception area, three (3) operatories with hands-free sinks and storage area.
- · Common area restrooms.
- Parking ratio of 1 space per 213 SF.
- Great eastside location with quick access to 26th Street and I-229.
- TIA negotiable for professional office users contact broker for details.