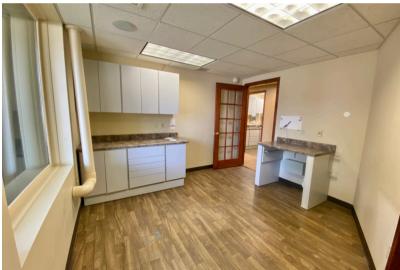

PROFESSIONAL OFFICE/MEDICAL SPACE

1704 S. CLEVELAND AVENUE, SUITE 6 SIOUX FALLS, SD

1,351 RSF

- Professional office or medical space located in the Willow Creek Building near 26th Street in east Sioux Falls.
- Space consists of a reception area, three (3) operatories with hands-free sinks and storage area.
- · Common area restrooms.
- Parking ratio of 1 space per 213 SF.
- Great eastside location with quick access to 26th Street and I-229.
- TIA negotiable for professional office users contact broker for details.