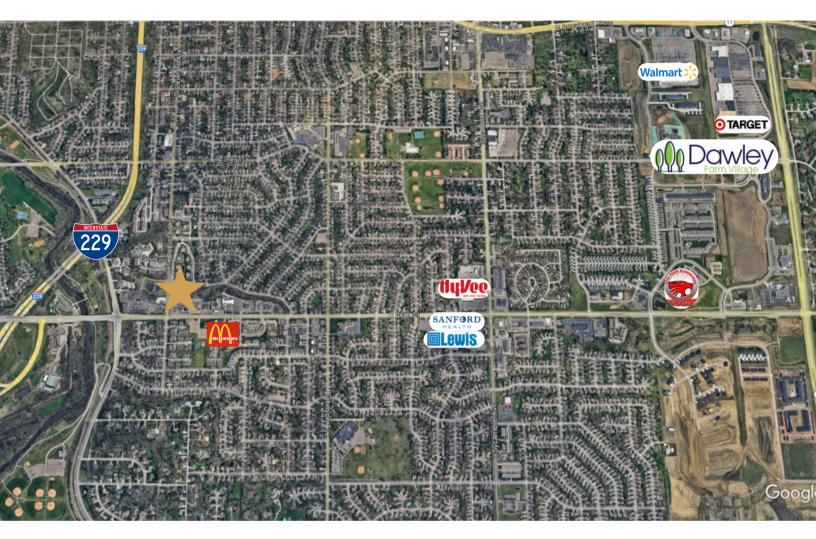

PROFESSIONAL OFFICE/MEDICAL SPACE

1704 S. CLEVELAND AVENUE, SUITE 6 SIOUX FALLS, SD

1,351 RSF

- Professional office or medical space located in the Willow Creek Building near 26th Street in east Sioux Falls.
- Space consists of a reception area, three (3) operatories with hands-free sinks and storage area.
- · Common area restrooms.
- Parking ratio of 1 space per 213 SF.
- Great eastside location with quick access to 26th Street and I-229.
- TIA negotiable for professional office users contact broker for details.