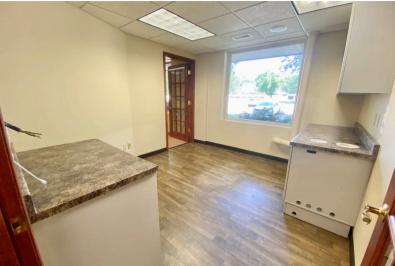

PROFESSIONAL OFFICE/MEDICAL SPACE

1704 S. CLEVELAND AVENUE, SUITE 6 SIOUX FALLS, SD

1,351 RSF

- Professional office or medical space located in the Willow Creek Building near 26th Street in east Sioux Falls.
- Space consists of a reception area, three (3) operatories with hands-free sinks and storage area.
- · Common area restrooms.
- Parking ratio of 1 space per 213 SF.
- Great eastside location with quick access to 26th Street and I-229.
- TIA negotiable for professional office users contact broker for details.