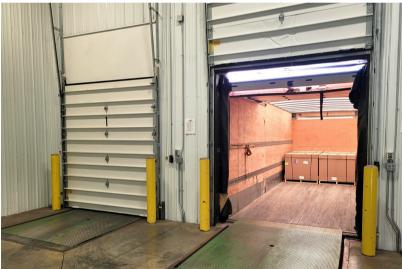

FLEX/WAREHOUSE SPACE

**2701 WEST 2ND STREET** SIOUX FALLS, SD

20,500 SF

\$8.25/SF NNN **EST NNNs: \$1.75/SF** 

- Flex space available along 2nd Avenue near Kiwanis Avenue in central Sioux Falls.
- Warehouse is climate controlled.
- Two (2) dock high doors and one (1) 14' overhead door.
- 20' sidewalls. ESFR sprinklers.
- 18 on-site parking space.
- Easy access to 12th Street, Madison Street and I-29.
- Landlord plans to install security cameras throughout the exterior of property.
- Available January 2026.