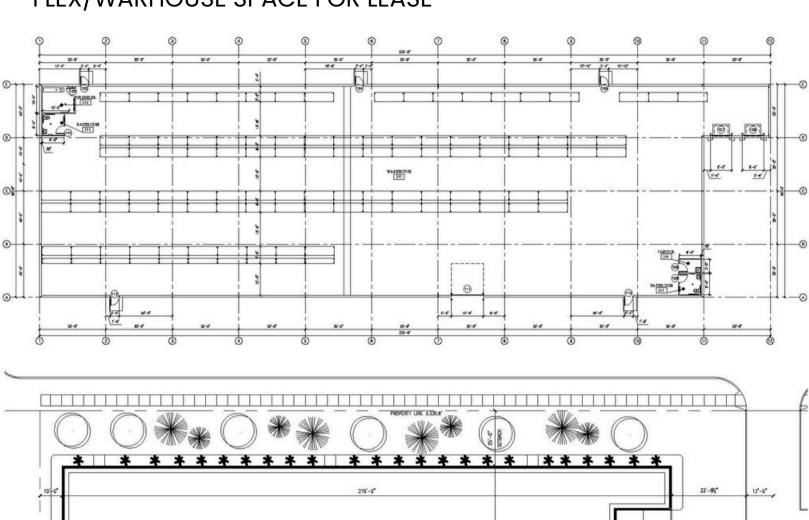

FLEX/WAREHOUSE SPACE



**2701 WEST 2ND STREET** SIOUX FALLS, SD



20,500 SF

\$8.25/SF NNN **EST NNNs: \$1.75/SF** 

- Flex space available along 2nd Avenue near Kiwanis Avenue in central Sioux Falls.
- Warehouse is climate controlled.
- Two (2) dock high doors and one (1) 14' overhead door.
- 20' sidewalls. ESFR sprinklers.
- 18 on-site parking space.
- Easy access to 12th Street, Madison Street and I-29.
- Landlord plans to install security cameras throughout the exterior of property.
- Available January 2026.

#### **BRADYN NEISES, SIOR**

bradyn@benderco.com 605-782-1682

#### **ROB FAGNAN, SIOR**

rob@benderco.com 605-782-1672





### FLEX/WAREHOUSE SPACE FOR LEASE















### FLEX/WARHOUSE SPACE FOR LEASE





### FLEX/WAREHOUSE SPACE FOR LEASE





### FLEX/WAREHOUSE SPACE FOR LEASE