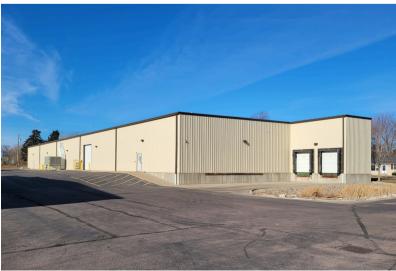

FLEX/WAREHOUSE SPACE

**2701 WEST 2ND STREET** SIOUX FALLS, SD

20,500 SF

\$8.25/SF NNN **EST NNNs: \$1.75/SF** 

- Flex space available along 2nd Avenue near Kiwanis Avenue in central Sioux Falls.
- Warehouse is climate controlled.
- Two (2) dock high doors and one (1) 14' overhead door.
- 20' sidewalls. ESFR sprinklers.
- 18 on-site parking space.
- Easy access to 12th Street, Madison Street and I-29.
- Landlord plans to install security cameras throughout the exterior of property.
- Available January 2026.