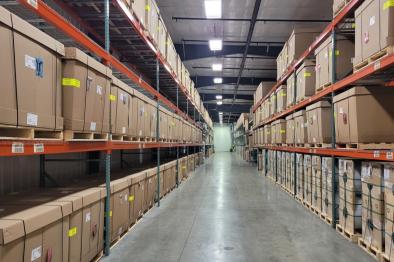

FLEX/WAREHOUSE SPACE

**2701 WEST 2ND STREET** SIOUX FALLS, SD

20,500 SF

\$8.25/SF NNN **EST NNNs: \$1.75/SF** 

- Flex space available along 2nd Avenue near Kiwanis Avenue in central Sioux Falls.
- Warehouse is climate controlled.
- Two (2) dock high doors and one (1) 14' overhead door.
- 20' sidewalls. ESFR sprinklers.
- 18 on-site parking space.
- Easy access to 12th Street, Madison Street and I-29.
- Landlord plans to install security cameras throughout the exterior of property.
- Available January 2026.