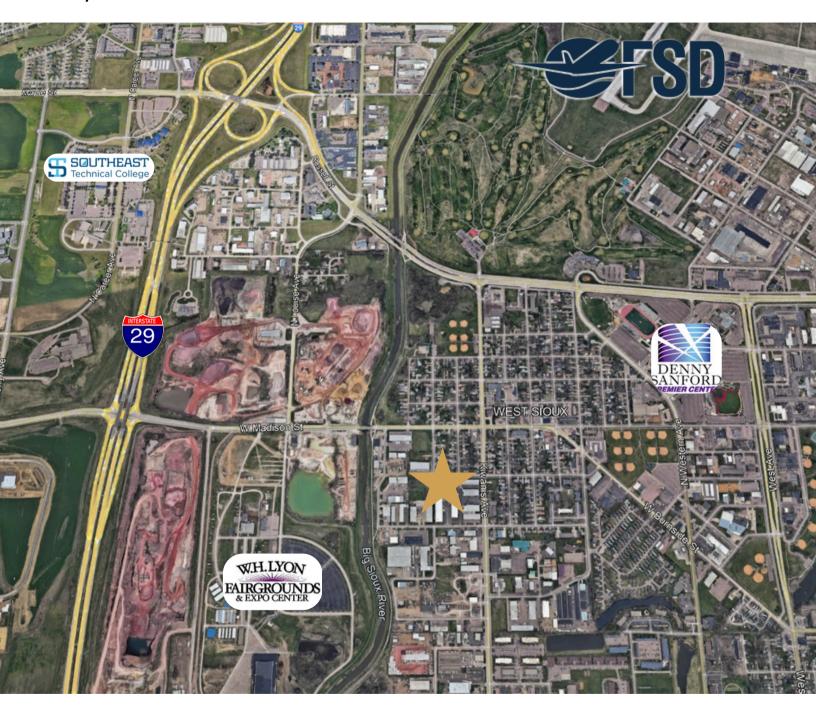

FLEX/WAREHOUSE SPACE

**2701 WEST 2ND STREET** SIOUX FALLS, SD

20,500 SF

\$8.25/SF NNN **EST NNNs: \$1.75/SF** 

- Flex space available along 2nd Avenue near Kiwanis Avenue in central Sioux Falls.
- Warehouse is climate controlled.
- Two (2) dock high doors and one (1) 14' overhead door.
- 20' sidewalls. ESFR sprinklers.
- 18 on-site parking space.
- Easy access to 12th Street, Madison Street and I-29.
- Landlord plans to install security cameras throughout the exterior of property.
- Available January 2026.