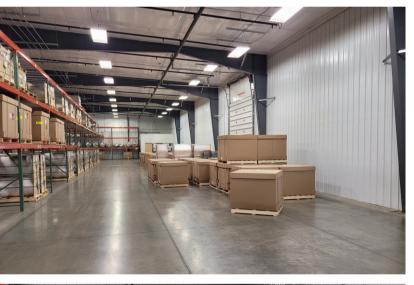

FLEX/WAREHOUSE SPACE

**2701 WEST 2ND STREET** SIOUX FALLS, SD

20,500 SF

\$8.25/SF NNN **EST NNNs: \$1.75/SF** 

- Flex space available along 2nd Avenue near Kiwanis Avenue in central Sioux Falls.
- Warehouse is climate controlled.
- Two (2) dock high doors and one (1) 14' overhead door.
- 20' sidewalls. ESFR sprinklers.
- 18 on-site parking space.
- Easy access to 12th Street, Madison Street and I-29.
- Landlord plans to install security cameras throughout the exterior of property.
- Available January 2026.