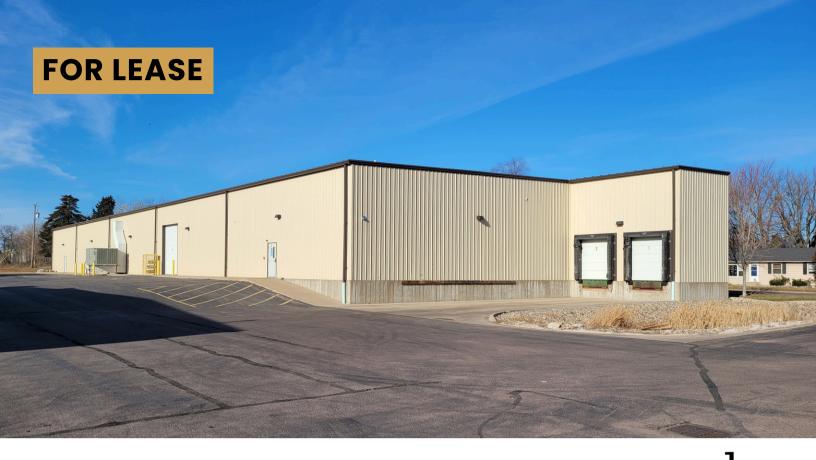

FLEX/WAREHOUSE SPACE

**2701 WEST 2ND STREET** SIOUX FALLS, SD

20,500 SF

\$8.25/SF NNN **EST NNNs: \$1.75/SF** 

- Flex space available along 2nd Avenue near Kiwanis Avenue in central Sioux Falls.
- Warehouse is climate controlled.
- Two (2) dock high doors and one (1) 14' overhead door.
- 20' sidewalls. ESFR sprinklers.
- 18 on-site parking space.
- Easy access to 12th Street, Madison Street and I-29.
- Landlord plans to install security cameras throughout the exterior of property.
- Available January 2026.