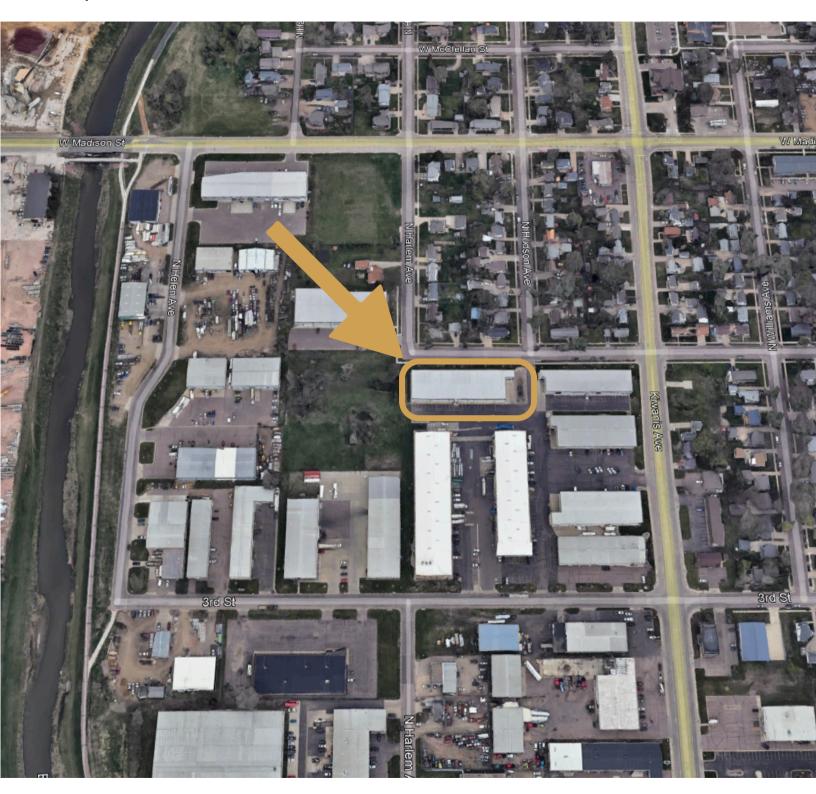

FLEX/WAREHOUSE SPACE

**2701 WEST 2ND STREET** SIOUX FALLS, SD

20,500 SF

\$8.25/SF NNN **EST NNNs: \$1.75/SF** 

- Flex space available along 2nd Avenue near Kiwanis Avenue in central Sioux Falls.
- Warehouse is climate controlled.
- Two (2) dock high doors and one (1) 14' overhead door.
- 20' sidewalls. ESFR sprinklers.
- 18 on-site parking space.
- Easy access to 12th Street, Madison Street and I-29.
- Landlord plans to install security cameras throughout the exterior of property.
- Available January 2026.