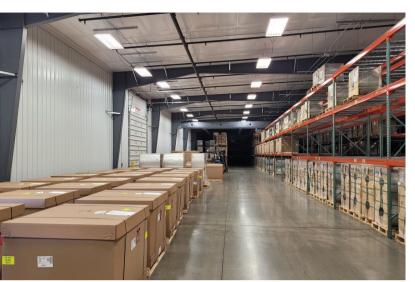

FLEX/WAREHOUSE SPACE

**2701 WEST 2ND STREET** SIOUX FALLS, SD

20,500 SF

\$8.25/SF NNN **EST NNNs: \$1.75/SF** 

- Flex space available along 2nd Avenue near Kiwanis Avenue in central Sioux Falls.
- Warehouse is climate controlled.
- Two (2) dock high doors and one (1) 14' overhead door.
- 20' sidewalls. ESFR sprinklers.
- 18 on-site parking space.
- Easy access to 12th Street, Madison Street and I-29.
- Landlord plans to install security cameras throughout the exterior of property.
- Available January 2026.