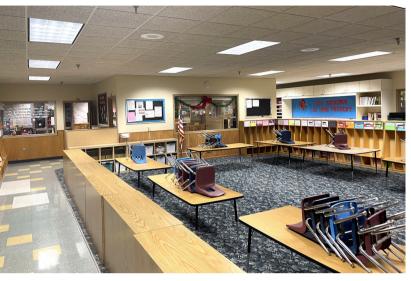

#### 3309 EAST 26TH STREET SIOUX FALLS, SD

12,106 SF

- Office/Daycare property located along high traffic East 26th Street with a daily traffic count of 17,900 vehicles.
- 1.49 acre lot. Built in 1990. Zoned O-Office.
- Main level consists of multiple classrooms, restrooms, and two (2) private offices.
- Upper level has multiple classrooms, kitchen and open play/lunch area.
- Large fenced playground area. Roof replaced in 2023.
- Parking ratio of 1 space per 275 square feet.
- Perfect for church/non-profit/daycare user. Licensed enrollment capacity is 220 children.
- FF&E negotiable.
- Building is also available for lease contact broker for terms.