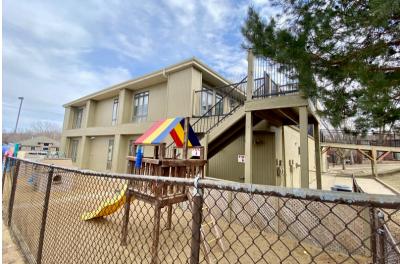

OFFICE/DAYCARE PROPERTY

#### 3309 EAST 26TH STREET SIOUX FALLS, SD

12,106 SF

- Office/Daycare property located along high traffic East 26th Street with a daily traffic count of 17,900 vehicles.
- 1.49 acre lot. Built in 1990. Zoned O-Office.
- Main level consists of multiple classrooms, restrooms, and two (2) private offices.
- Upper level has multiple classrooms, kitchen and open play/lunch area.
- Large fenced playground area. Roof replaced in 2023.
- Parking ratio of 1 space per 275 square feet.
- Perfect for church/non-profit/daycare user. Licensed enrollment capacity is 220 children.
- FF&E negotiable.
- Building is also available for lease contact broker for terms.