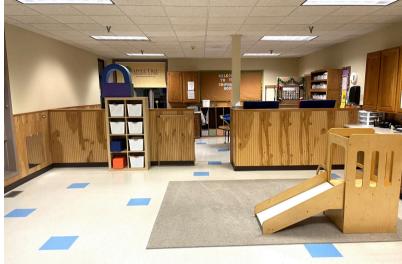

#### 3309 EAST 26TH STREET SIOUX FALLS, SD

12,106 SF

- Office/Daycare property located along high traffic East 26th Street with a daily traffic count of 17,900 vehicles.
- 1.49 acre lot. Built in 1990. Zoned O-Office.
- Main level consists of multiple classrooms, restrooms, and two (2) private offices.
- Upper level has multiple classrooms, kitchen and open play/lunch area.
- Large fenced playground area. Roof replaced in 2023.
- Parking ratio of 1 space per 275 square feet.
- Perfect for church/non-profit/daycare user. Licensed enrollment capacity is 220 children.
- FF&E negotiable.
- Building is also available for lease contact broker for terms.