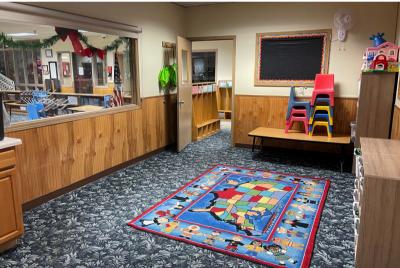

#### 3309 EAST 26TH STREET SIOUX FALLS, SD

12,106 SF

- Office/Daycare property located along high traffic East 26th Street with a daily traffic count of 17,900 vehicles.
- 1.49 acre lot. Built in 1990. Zoned O-Office.
- Main level consists of multiple classrooms, restrooms, and two (2) private offices.
- Upper level has multiple classrooms, kitchen and open play/lunch area.
- Large fenced playground area. Roof replaced in 2023.
- Parking ratio of 1 space per 275 square feet.
- Perfect for church/non-profit/daycare user. Licensed enrollment capacity is 220 children.
- FF&E negotiable.
- Building is also available for lease contact broker for terms.