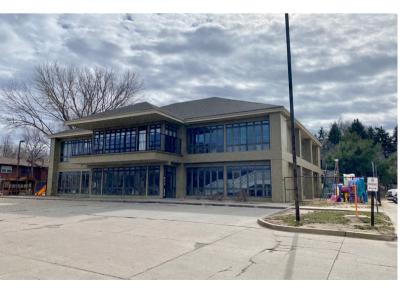

OFFICE/DAYCARE PROPERTY

#### 3309 EAST 26TH STREET SIOUX FALLS, SD

12,106 SF

- Office/Daycare property located along high traffic East 26th Street with a daily traffic count of 17,900 vehicles.
- 1.49 acre lot. Built in 1990. Zoned O-Office.
- Main level consists of multiple classrooms, restrooms, and two (2) private offices.
- Upper level has multiple classrooms, kitchen and open play/lunch area.
- Large fenced playground area. Roof replaced in 2023.
- Parking ratio of 1 space per 275 square feet.
- Perfect for church/non-profit/daycare user. Licensed enrollment capacity is 220 children.
- FF&E negotiable.
- Building is also available for lease contact broker for terms.