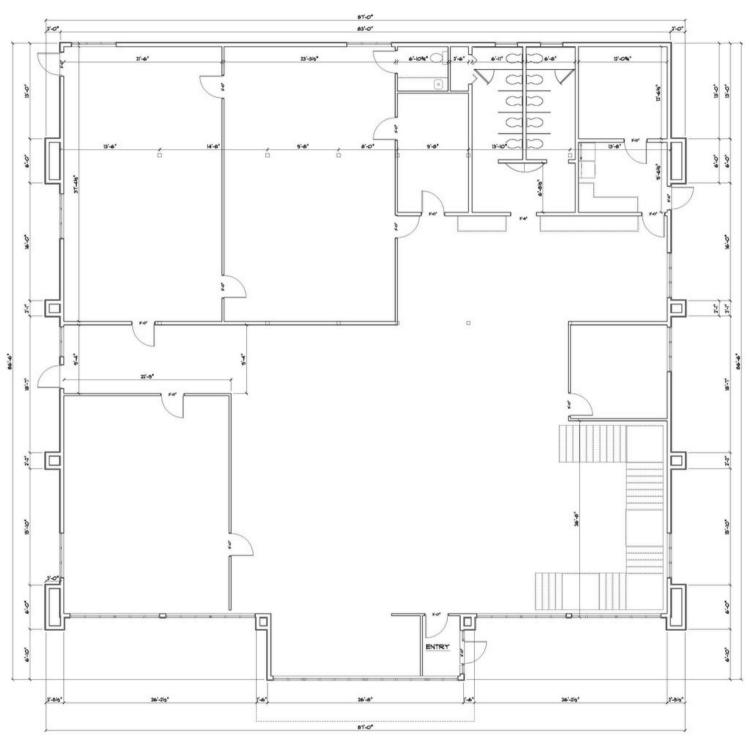

Office/Daycare property located along high traffic East 26th Street with a daily traffic count of 17,900 vehicles.
- 1.49 acre lot. Built in 1990. Zoned O-Office.
- Main level consists of multiple classrooms, restrooms, and two (2) private offices.
- Upper level has multiple classrooms, kitchen and open play/lunch area.
- Large fenced playground area. Roof replaced in 2023.
- Parking ratio of 1 space per 275 square feet.
- Perfect for church/non-profit/daycare user. Licensed enrollment capacity is 220 children.
- FF&E negotiable.
- Building is also available for lease contact broker for terms.

#### **ISAAC JORGENSEN**

isaac@benderco.com 605-799-5058

#### **REGGIE KUIPERS, SIOR**

reggie@benderco.com 605-496-2966





### OFFICE/DAYCARE PROPERTY















### MAIN LEVEL FLOOR PLAN



EXISTING GROUND FLOOR LAYOUT



### **UPPER LEVEL FLOOR PLAN**





### OFFICE/DAYCARE PROPERTY









### OFFICE/DAYCARE PROPERTY