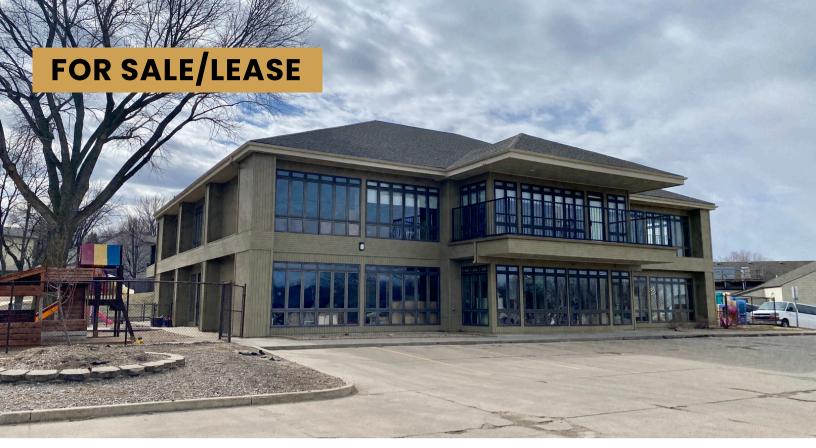

OFFICE/DAYCARE PROPERTY

#### 3309 EAST 26TH STREET SIOUX FALLS, SD

12,106 SF

- Office/Daycare property located along high traffic East 26th Street with a daily traffic count of 17,900 vehicles.
- 1.49 acre lot. Built in 1990. Zoned O-Office.
- Main level consists of multiple classrooms, restrooms, and two (2) private offices.
- Upper level has multiple classrooms, kitchen and open play/lunch area.
- Large fenced playground area. Roof replaced in 2023.
- Parking ratio of 1 space per 275 square feet.
- Perfect for church/non-profit/daycare user. Licensed enrollment capacity is 220 children.
- FF&E negotiable.
- Building is also available for lease contact broker for terms.