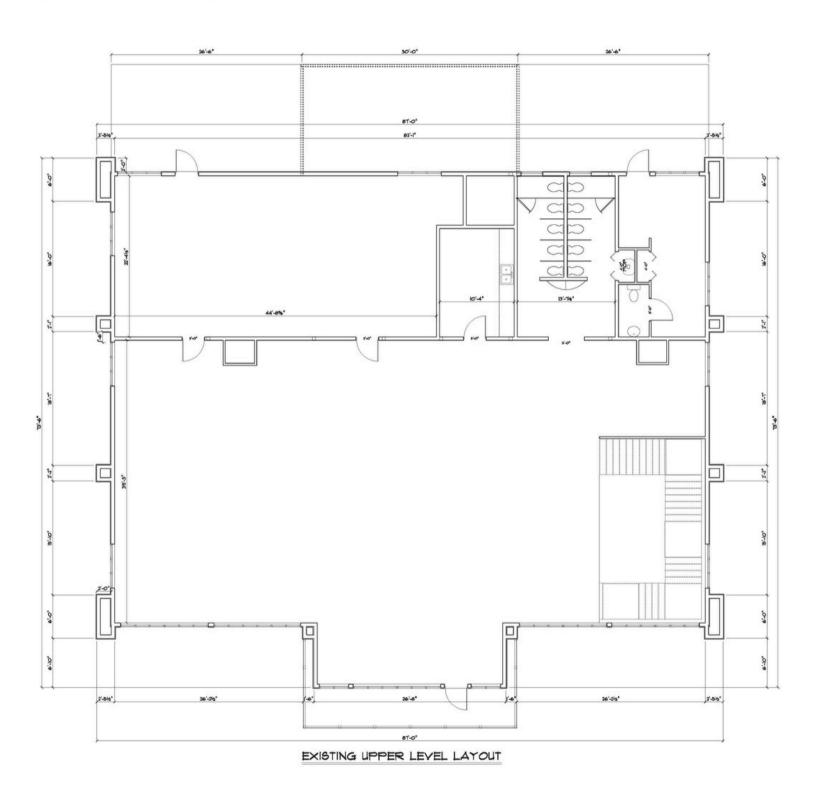

t with a daily traffic count of 17,900 vehicles.
- 1.49 acre lot. Built in 1990. Zoned O-Office.
- Main level consists of multiple classrooms, restrooms, and two (2) private offices.
- Upper level has multiple classrooms, kitchen and open play/lunch area.
- Large fenced playground area. Roof replaced in 2023.
- Parking ratio of 1 space per 275 square feet.
- Perfect for church/non-profit/daycare user. Licensed enrollment capacity is 220 children.
- FF&E negotiable.
- Building is also available for lease contact broker for terms.

#### **ISAAC JORGENSEN**

isaac@benderco.com 605-799-5058

#### **REGGIE KUIPERS, SIOR**

reggie@benderco.com 605-496-2966





### OFFICE/DAYCARE PROPERTY















### MAIN LEVEL FLOOR PLAN



EXISTING GROUND FLOOR LAYOUT



### **UPPER LEVEL FLOOR PLAN**





### OFFICE/DAYCARE PROPERTY









### OFFICE/DAYCARE PROPERTY