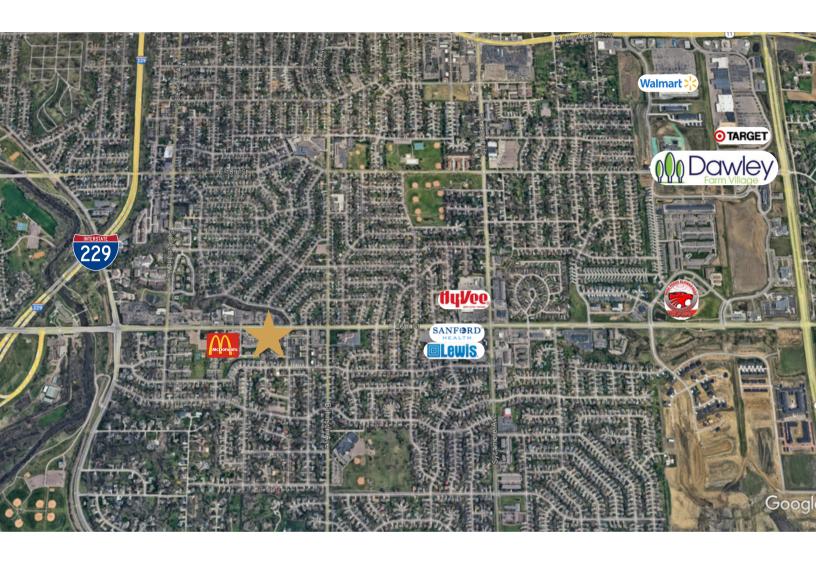

t in 1990. Zoned O-Office.
- Main level consists of multiple classrooms, restrooms, and two (2) private offices.
- Upper level has multiple classrooms, kitchen and open play/lunch area.
- Large fenced playground area. Roof replaced in 2023.
- Parking ratio of 1 space per 275 square feet.
- Perfect for church/non-profit/daycare user. Licensed enrollment capacity is 220 children.
- FF&E negotiable.
- Building is also available for lease contact broker for terms.

#### **ISAAC JORGENSEN**

isaac@benderco.com 605-799-5058

#### **REGGIE KUIPERS, SIOR**

reggie@benderco.com 605-496-2966





### OFFICE/DAYCARE PROPERTY















### MAIN LEVEL FLOOR PLAN



EXISTING GROUND FLOOR LAYOUT



### **UPPER LEVEL FLOOR PLAN**





### OFFICE/DAYCARE PROPERTY









### OFFICE/DAYCARE PROPERTY