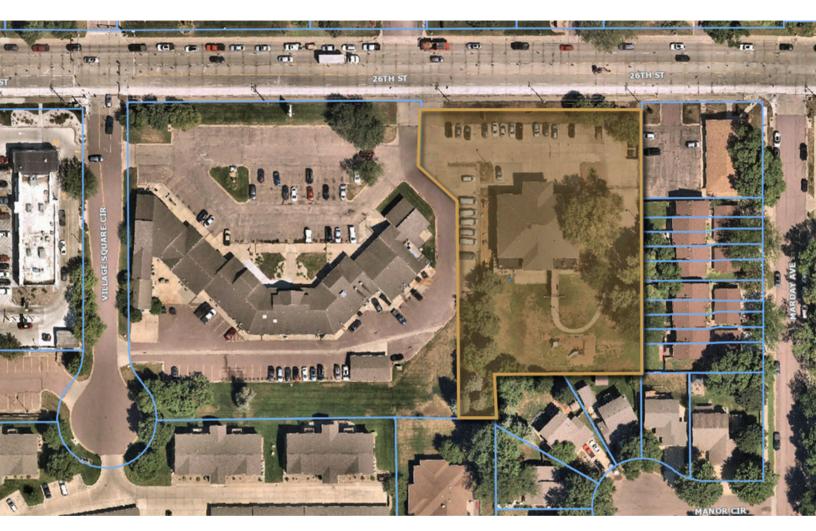

OFFICE/DAYCARE PROPERTY

#### 3309 EAST 26TH STREET SIOUX FALLS, SD

12,106 SF

- Office/Daycare property located along high traffic East 26th Street with a daily traffic count of 17,900 vehicles.
- 1.49 acre lot. Built in 1990. Zoned O-Office.
- Main level consists of multiple classrooms, restrooms, and two (2) private offices.
- Upper level has multiple classrooms, kitchen and open play/lunch area.
- Large fenced playground area. Roof replaced in 2023.
- Parking ratio of 1 space per 275 square feet.
- Perfect for church/non-profit/daycare user. Licensed enrollment capacity is 220 children.
- FF&E negotiable.
- Building is also available for lease contact broker for terms.