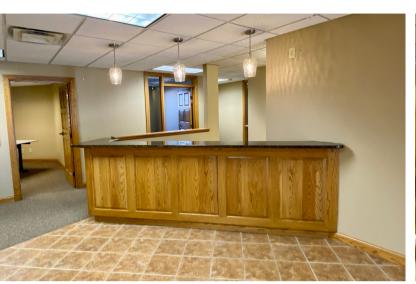

4300 SOUTH LOUISE AVE, SUITE 107 SIOUX FALLS, SD

2,000-2,600 SF SUBDIVIDABLE

\$ \$12.50/SF NNN EST NNNs: \$4.00/SF

- Main level office space available in the Professional Center along high traffic Louise Avenue near 49th Street.
- Space consists of reception area, six (6) private offices, conference room and breakroom.
- Can be subdivided contact broker for more details.
- · Common area restrooms.
- Monument signage available along Louise Avenue visible to 22,100 vehicles per day.
- Parking ratio of 1 space per 278 square foot.
- Great location near shopping and restaurants. Easy access to 41st Street and I-229.
- TI Allowance negotiable contact broker for details.
- Two months free rent followed by 50% off until July 1 for qualified tenant.