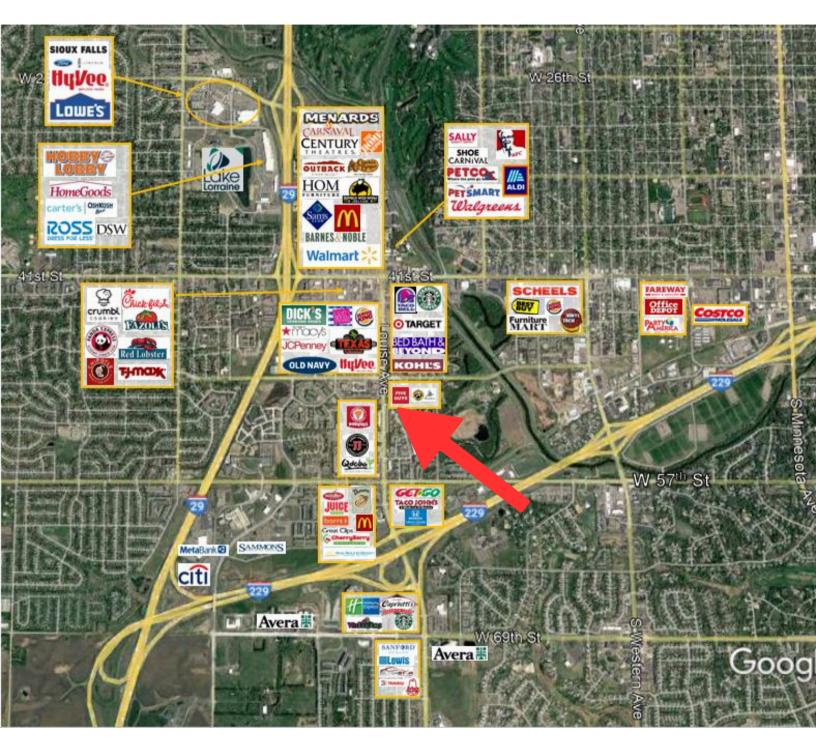

4300 SOUTH LOUISE AVE, SUITE 107 SIOUX FALLS, SD

2,000-2,600 SF SUBDIVIDABLE

\$ \$12.50/SF NNN EST NNNs: \$4.00/SF

- Main level office space available in the Professional Center along high traffic Louise Avenue near 49th Street.
- Space consists of reception area, six (6) private offices, conference room and breakroom.
- Can be subdivided contact broker for more details.
- · Common area restrooms.
- Monument signage available along Louise Avenue visible to 22,100 vehicles per day.
- Parking ratio of 1 space per 278 square foot.
- Great location near shopping and restaurants. Easy access to 41st Street and I-229.
- TI Allowance negotiable contact broker for details.
- Two months free rent followed by 50% off until July 1 for qualified tenant.