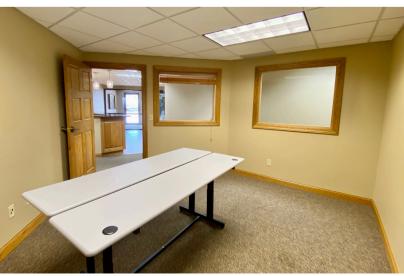

4300 SOUTH LOUISE AVE, SUITE 107 SIOUX FALLS, SD

2,000-2,600 SF SUBDIVIDABLE

\$ \$12.50/SF NNN EST NNNs: \$4.00/SF

- Main level office space available in the Professional Center along high traffic Louise Avenue near 49th Street.
- Space consists of reception area, six (6) private offices, conference room and breakroom.
- Can be subdivided contact broker for more details.
- · Common area restrooms.
- Monument signage available along Louise Avenue visible to 22,100 vehicles per day.
- Parking ratio of 1 space per 278 square foot.
- Great location near shopping and restaurants. Easy access to 41st Street and I-229.
- TI Allowance negotiable contact broker for details.
- Two months free rent followed by 50% off until July 1 for qualified tenant.