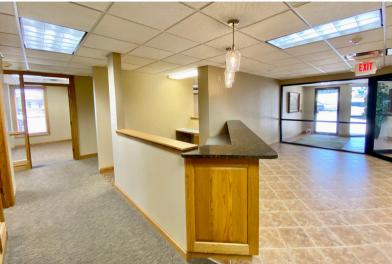

4300 SOUTH LOUISE AVE, SUITE 107 SIOUX FALLS, SD

2,000-2,600 SF SUBDIVIDABLE

\$ \$12.50/SF NNN EST NNNs: \$4.00/SF

- Main level office space available in the Professional Center along high traffic Louise Avenue near 49th Street.
- Space consists of reception area, six (6) private offices, conference room and breakroom.
- Can be subdivided contact broker for more details.
- · Common area restrooms.
- Monument signage available along Louise Avenue visible to 22,100 vehicles per day.
- Parking ratio of 1 space per 278 square foot.
- Great location near shopping and restaurants. Easy access to 41st Street and I-229.
- TI Allowance negotiable contact broker for details.
- Two months free rent followed by 50% off until July 1 for qualified tenant.