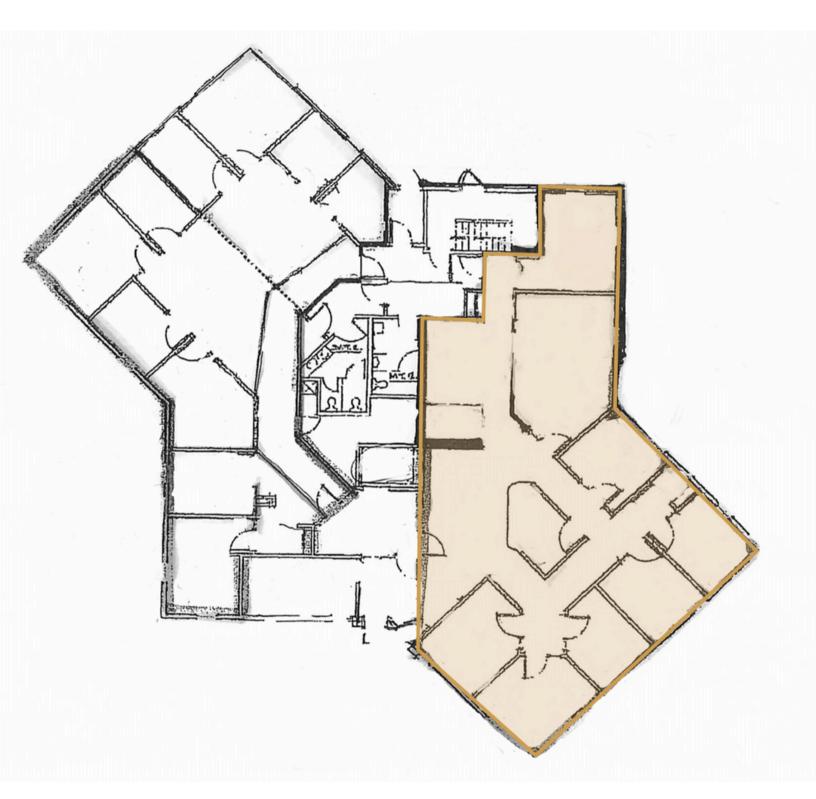

4300 SOUTH LOUISE AVE, SUITE 107 SIOUX FALLS, SD

2,000-2,600 SF SUBDIVIDABLE

\$ \$12.50/SF NNN EST NNNs: \$4.00/SF

- Main level office space available in the Professional Center along high traffic Louise Avenue near 49th Street.
- Space consists of reception area, six (6) private offices, conference room and breakroom.
- Can be subdivided contact broker for more details.
- · Common area restrooms.
- Monument signage available along Louise Avenue visible to 22,100 vehicles per day.
- Parking ratio of 1 space per 278 square foot.
- Great location near shopping and restaurants. Easy access to 41st Street and I-229.
- TI Allowance negotiable contact broker for details.
- Two months free rent followed by 50% off until July 1 for qualified tenant.