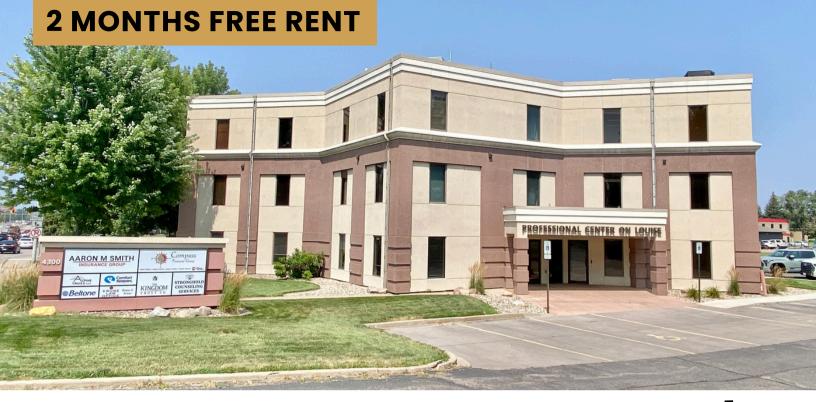

4300 SOUTH LOUISE AVE, SUITE 107 SIOUX FALLS, SD

2,000-2,600 SF SUBDIVIDABLE

\$ \$12.50/SF NNN EST NNNs: \$4.00/SF

- Main level office space available in the Professional Center along high traffic Louise Avenue near 49th Street.
- Space consists of reception area, six (6) private offices, conference room and breakroom.
- Can be subdivided contact broker for more details.
- · Common area restrooms.
- Monument signage available along Louise Avenue visible to 22,100 vehicles per day.
- Parking ratio of 1 space per 278 square foot.
- Great location near shopping and restaurants. Easy access to 41st Street and I-229.
- TI Allowance negotiable contact broker for details.
- Two months free rent followed by 50% off until July 1 for qualified tenant.