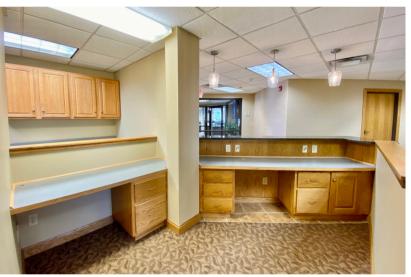

4300 SOUTH LOUISE AVE, SUITE 107 SIOUX FALLS, SD

2,000-2,600 SF SUBDIVIDABLE

\$ \$12.50/SF NNN EST NNNs: \$4.00/SF

- Main level office space available in the Professional Center along high traffic Louise Avenue near 49th Street.
- Space consists of reception area, six (6) private offices, conference room and breakroom.
- Can be subdivided contact broker for more details.
- · Common area restrooms.
- Monument signage available along Louise Avenue visible to 22,100 vehicles per day.
- Parking ratio of 1 space per 278 square foot.
- Great location near shopping and restaurants. Easy access to 41st Street and I-229.
- TI Allowance negotiable contact broker for details.
- Two months free rent followed by 50% off until July 1 for qualified tenant.