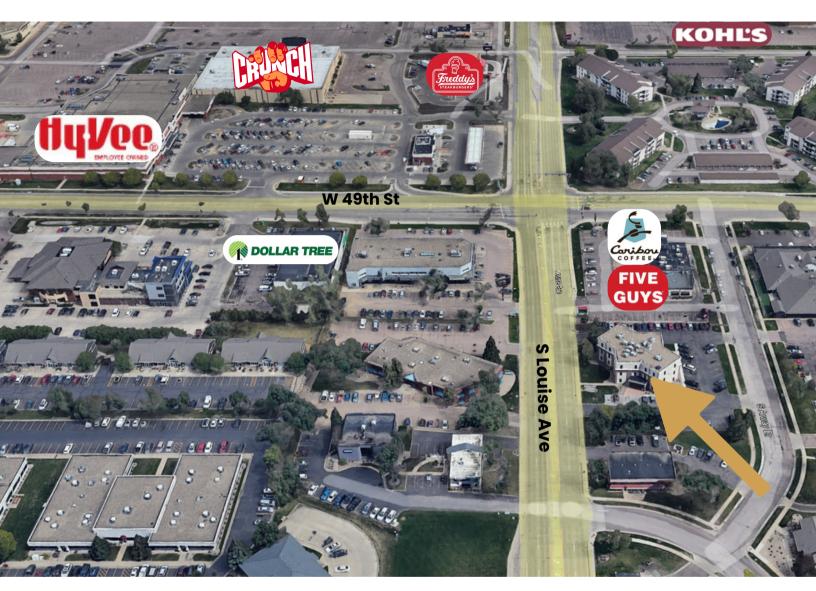

4300 SOUTH LOUISE AVE, SUITE 107 SIOUX FALLS, SD

2,000-2,600 SF SUBDIVIDABLE

\$ \$12.50/SF NNN EST NNNs: \$4.00/SF

- Main level office space available in the Professional Center along high traffic Louise Avenue near 49th Street.
- Space consists of reception area, six (6) private offices, conference room and breakroom.
- Can be subdivided contact broker for more details.
- · Common area restrooms.
- Monument signage available along Louise Avenue visible to 22,100 vehicles per day.
- Parking ratio of 1 space per 278 square foot.
- Great location near shopping and restaurants. Easy access to 41st Street and I-229.
- TI Allowance negotiable contact broker for details.
- Two months free rent followed by 50% off until July 1 for qualified tenant.