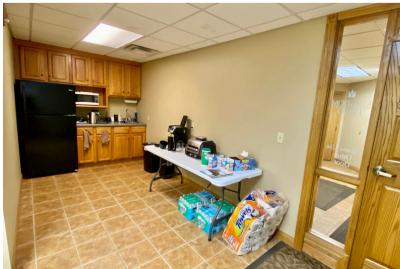

# **PROFESSIONAL CENTER**

**OFFICE SPACE** 

4300 SOUTH LOUISE AVENUE, SUITE 107 SIOUX FALLS, SD

2,600 SF

- Main level office space available in the Professional Center along high traffic Louise Avenue near 49th Street.
- Space currently consists of reception area, six (6) private offices, conference room and breakroom.
- Can be subdivided contact broker for more details.
- · Common area restrooms.
- Monument signage available along Louise Avenue visible to 22,100 vehicles per day.
- Parking ratio of 1 space per 278 square foot.
- Great location near shopping and restaurants. Easy access to 41st Street and I-229.
- TI Allowance negotiable contact broker for details.
- Two months free rent to qualified tenant.