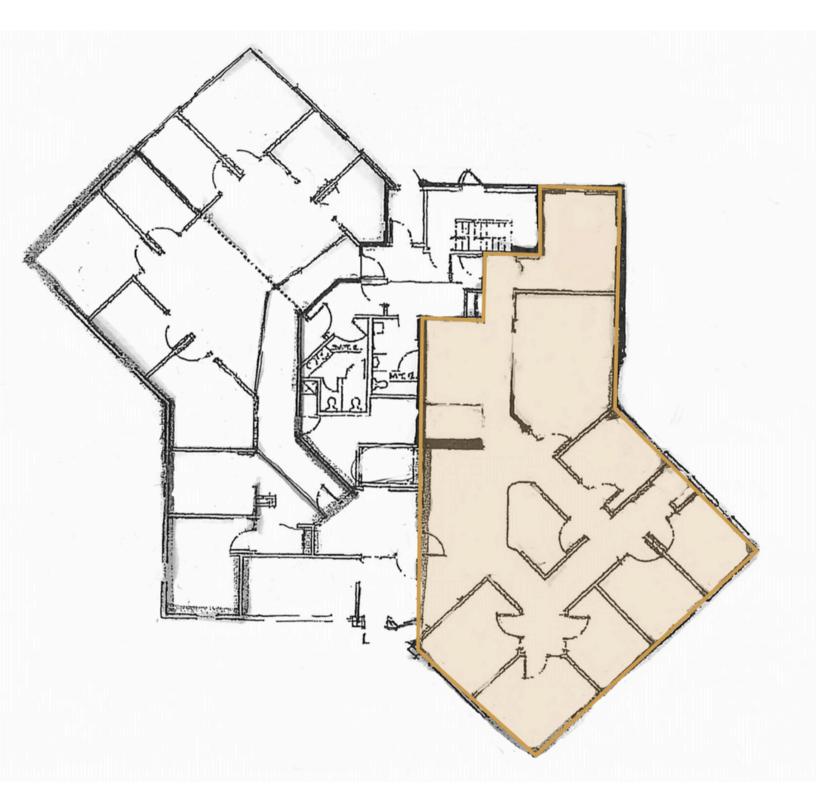

# **PROFESSIONAL CENTER**

**OFFICE SPACE** 

4300 SOUTH LOUISE AVENUE, SUITE 107 SIOUX FALLS, SD

2,600 SF

- Main level office space available in the Professional Center along high traffic Louise Avenue near 49th Street.
- Space currently consists of reception area, six (6) private offices, conference room and breakroom.
- Can be subdivided contact broker for more details.
- · Common area restrooms.
- Monument signage available along Louise Avenue visible to 22,100 vehicles per day.
- Parking ratio of 1 space per 278 square foot.
- Great location near shopping and restaurants. Easy access to 41st Street and I-229.
- TI Allowance negotiable contact broker for details.
- Two months free rent to qualified tenant.