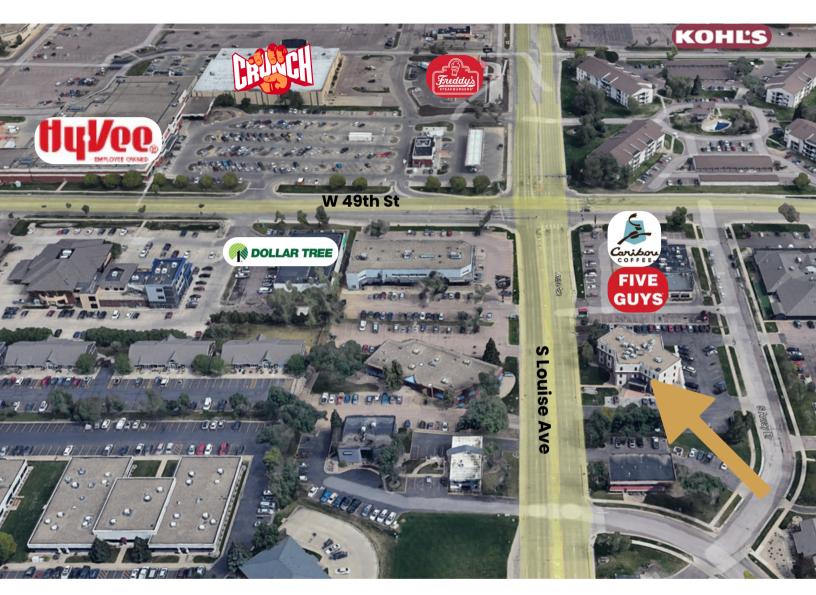

# **PROFESSIONAL CENTER**

**OFFICE SPACE** 

4300 SOUTH LOUISE AVENUE, SUITE 107 SIOUX FALLS, SD

2,600 SF

- Main level office space available in the Professional Center along high traffic Louise Avenue near 49th Street.
- Space currently consists of reception area, six (6) private offices, conference room and breakroom.
- Can be subdivided contact broker for more details.
- · Common area restrooms.
- Monument signage available along Louise Avenue visible to 22,100 vehicles per day.
- Parking ratio of 1 space per 278 square foot.
- Great location near shopping and restaurants. Easy access to 41st Street and I-229.
- TI Allowance negotiable contact broker for details.
- Two months free rent to qualified tenant.