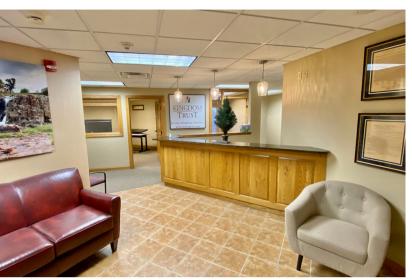

# **PROFESSIONAL CENTER**

**OFFICE SPACE** 

4300 SOUTH LOUISE AVENUE, SUITE 107 SIOUX FALLS, SD

2,600 SF

- Main level office space available in the Professional Center along high traffic Louise Avenue near 49th Street.
- Space currently consists of reception area, six (6) private offices, conference room and breakroom.
- Can be subdivided contact broker for more details.
- · Common area restrooms.
- Monument signage available along Louise Avenue visible to 22,100 vehicles per day.
- Parking ratio of 1 space per 278 square foot.
- Great location near shopping and restaurants. Easy access to 41st Street and I-229.
- TI Allowance negotiable contact broker for details.
- Two months free rent to qualified tenant.