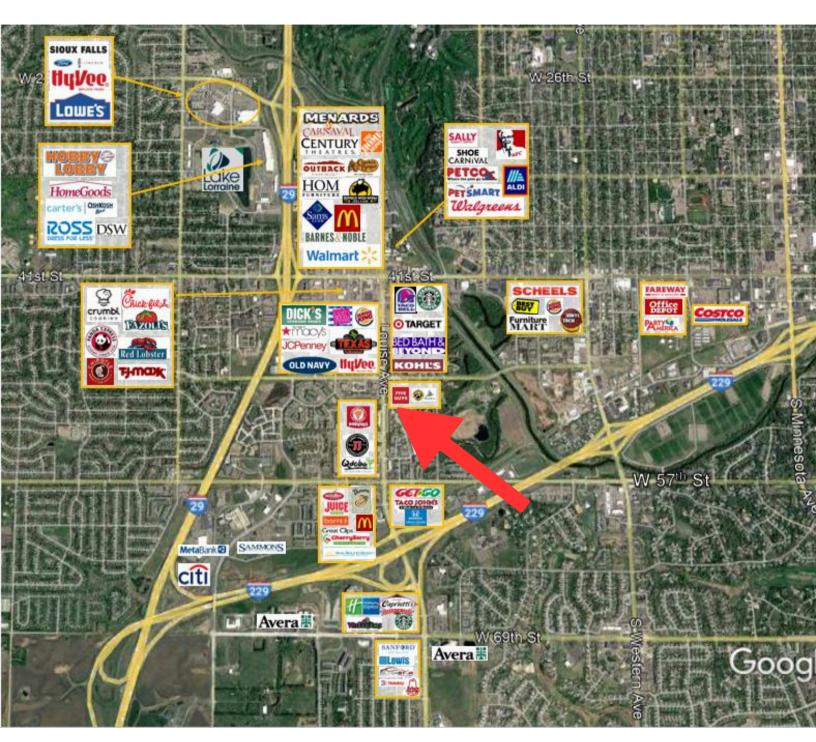

# **PROFESSIONAL CENTER**

**OFFICE SPACE** 

4300 SOUTH LOUISE AVENUE, SUITE 107 SIOUX FALLS, SD

2,600 SF

- Main level office space available in the Professional Center along high traffic Louise Avenue near 49th Street.
- Space currently consists of reception area, six (6) private offices, conference room and breakroom.
- Can be subdivided contact broker for more details.
- · Common area restrooms.
- Monument signage available along Louise Avenue visible to 22,100 vehicles per day.
- Parking ratio of 1 space per 278 square foot.
- Great location near shopping and restaurants. Easy access to 41st Street and I-229.
- TI Allowance negotiable contact broker for details.
- Two months free rent to qualified tenant.