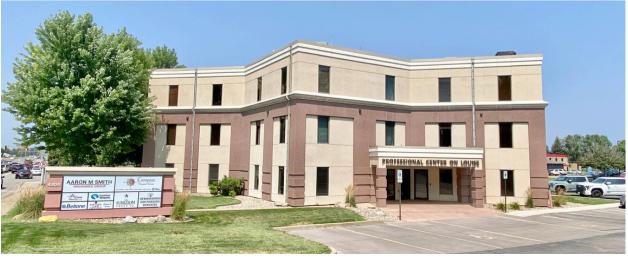

# **PROFESSIONAL CENTER**

**OFFICE SPACE** 

4300 SOUTH LOUISE AVENUE, SUITE 107 SIOUX FALLS, SD

2,600 SF

- Main level office space available in the Professional Center along high traffic Louise Avenue near 49th Street.
- Space currently consists of reception area, six (6) private offices, conference room and breakroom.
- Can be subdivided contact broker for more details.
- · Common area restrooms.
- Monument signage available along Louise Avenue visible to 22,100 vehicles per day.
- Parking ratio of 1 space per 278 square foot.
- Great location near shopping and restaurants. Easy access to 41st Street and I-229.
- TI Allowance negotiable contact broker for details.
- Two months free rent to qualified tenant.