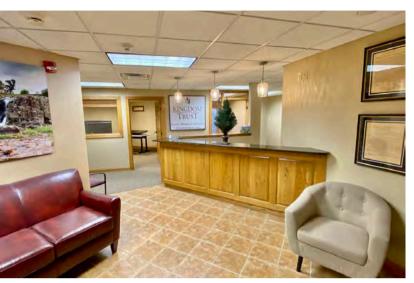

4300 SOUTH LOUISE AVENUE, SUITE 107 SIOUX FALLS, SD

2,600 SF

- Main level office space available in the Professional Center along high traffic Louise Avenue near 49th Street.
- Space currently consists of reception area, six (6) private offices, conference room and breakroom.
- Can be subdivided contact broker for more details.
- Common area restrooms.
- Monument signage available along Louise Avenue visible to 22,100 vehicles per day.
- Parking ratio of 1 space per 278 square foot.
- Great location near shopping and restaurants. Easy access to 41st Street and I-229.
- TI Allowance negotiable contact broker for details.
- Two months free rent to qualified tenant.