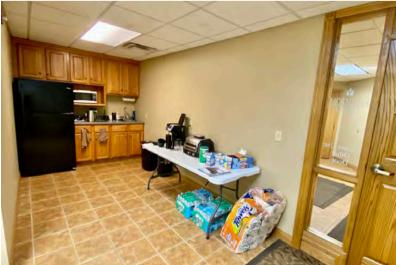

4300 SOUTH LOUISE AVENUE, SUITE 107 SIOUX FALLS, SD

2,600 SF

- Main level office space available in the Professional Center along high traffic Louise Avenue near 49th Street.
- Space currently consists of reception area, six (6) private offices, conference room and breakroom.
- Can be subdivided contact broker for more details.
- Common area restrooms.
- Monument signage available along Louise Avenue visible to 22,100 vehicles per day.
- Parking ratio of 1 space per 278 square foot.
- Great location near shopping and restaurants. Easy access to 41st Street and I-229.
- TI Allowance negotiable contact broker for details.
- Two months free rent to qualified tenant.