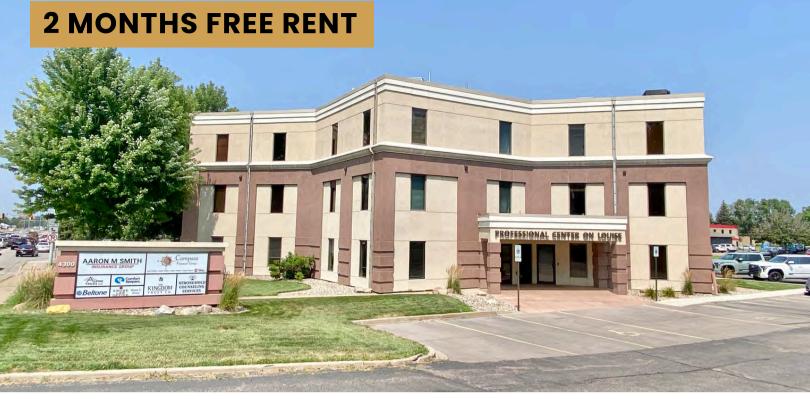

4300 SOUTH LOUISE AVENUE, SUITE 107 SIOUX FALLS, SD

2,600 SF

- Main level office space available in the Professional Center along high traffic Louise Avenue near 49th Street.
- Space currently consists of reception area, six (6) private offices, conference room and breakroom.
- Can be subdivided contact broker for more details.
- Common area restrooms.
- Monument signage available along Louise Avenue visible to 22,100 vehicles per day.
- Parking ratio of 1 space per 278 square foot.
- Great location near shopping and restaurants. Easy access to 41st Street and I-229.
- TI Allowance negotiable contact broker for details.
- Two months free rent to qualified tenant.