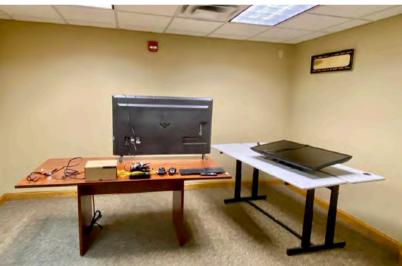

4300 SOUTH LOUISE AVENUE, SUITE 107 SIOUX FALLS, SD

2,600 SF

- Main level office space available in the Professional Center along high traffic Louise Avenue near 49th Street.
- Space currently consists of reception area, six (6) private offices, conference room and breakroom.
- Can be subdivided contact broker for more details.
- Common area restrooms.
- Monument signage available along Louise Avenue visible to 22,100 vehicles per day.
- Parking ratio of 1 space per 278 square foot.
- Great location near shopping and restaurants. Easy access to 41st Street and I-229.
- TI Allowance negotiable contact broker for details.
- Two months free rent to qualified tenant.