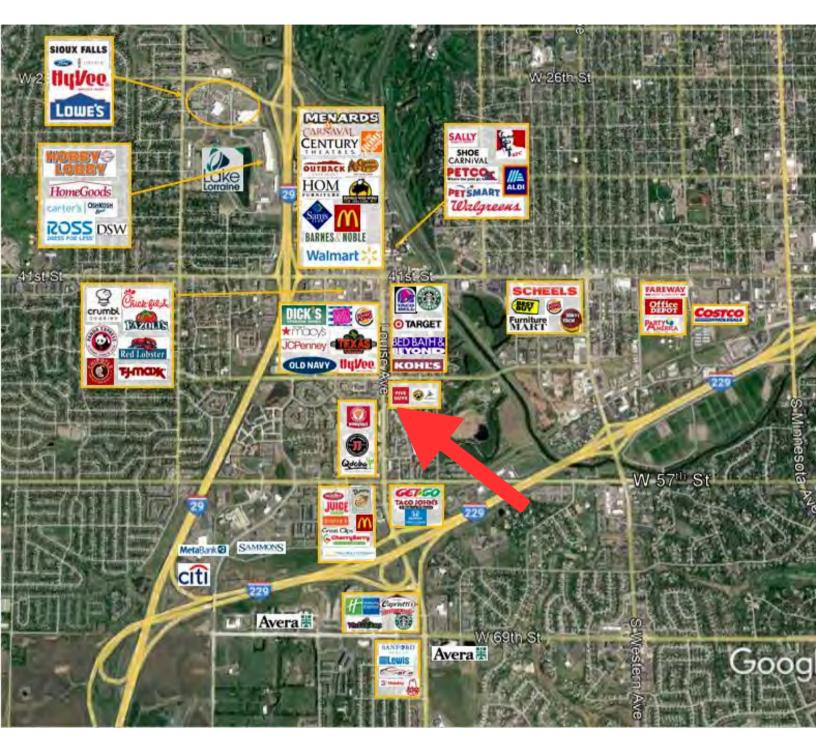

4300 SOUTH LOUISE AVENUE, SUITE 107 SIOUX FALLS, SD

2,600 SF

- Main level office space available in the Professional Center along high traffic Louise Avenue near 49th Street.
- Space currently consists of reception area, six (6) private offices, conference room and breakroom.
- Can be subdivided contact broker for more details.
- Common area restrooms.
- Monument signage available along Louise Avenue visible to 22,100 vehicles per day.
- Parking ratio of 1 space per 278 square foot.
- Great location near shopping and restaurants. Easy access to 41st Street and I-229.
- TI Allowance negotiable contact broker for details.
- Two months free rent to qualified tenant.