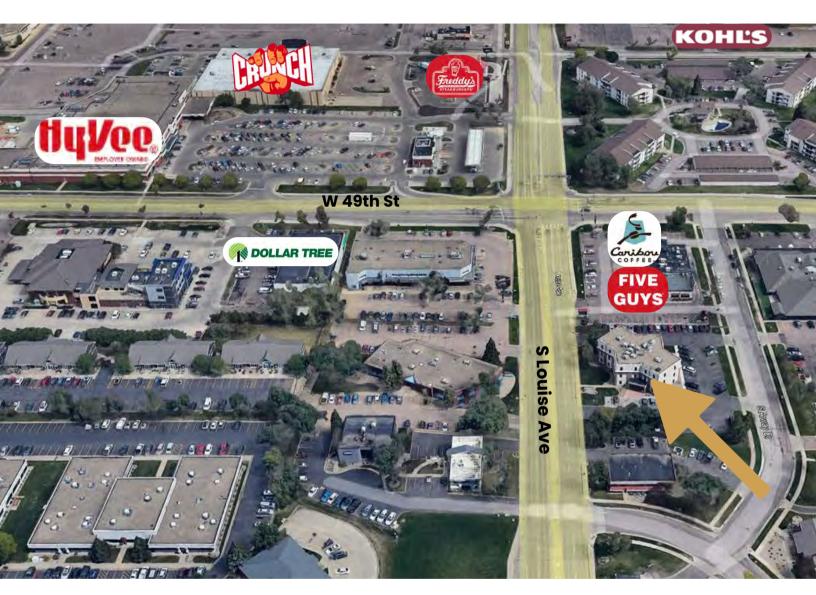

4300 SOUTH LOUISE AVENUE, SUITE 107 SIOUX FALLS, SD

2,600 SF

- Main level office space available in the Professional Center along high traffic Louise Avenue near 49th Street.
- Space currently consists of reception area, six (6) private offices, conference room and breakroom.
- Can be subdivided contact broker for more details.
- Common area restrooms.
- Monument signage available along Louise Avenue visible to 22,100 vehicles per day.
- Parking ratio of 1 space per 278 square foot.
- Great location near shopping and restaurants. Easy access to 41st Street and I-229.
- TI Allowance negotiable contact broker for details.
- Two months free rent to qualified tenant.