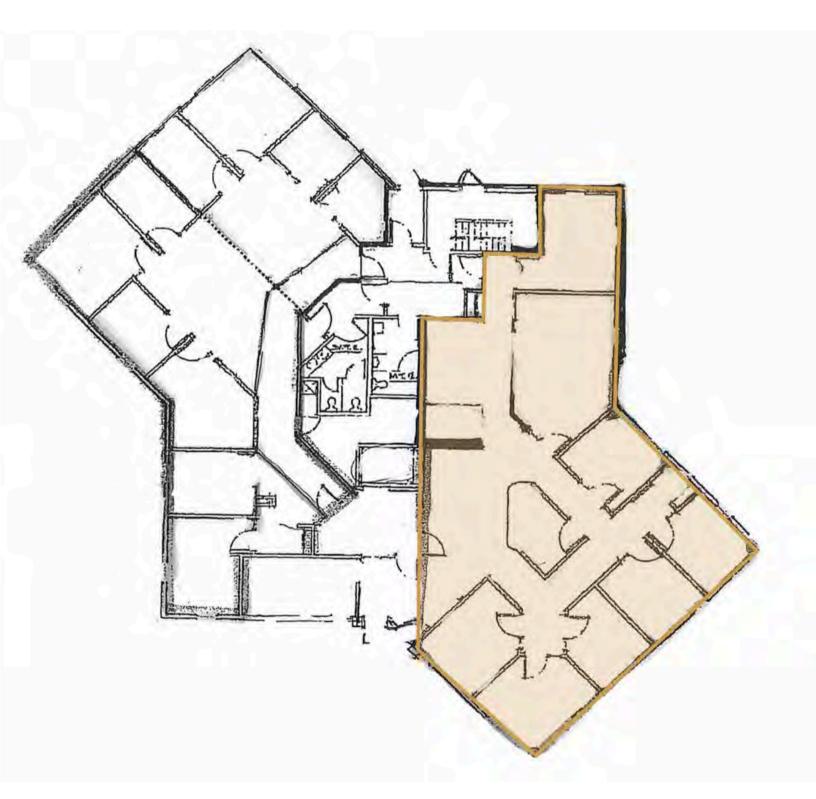

4300 SOUTH LOUISE AVENUE, SUITE 107 SIOUX FALLS, SD

2,600 SF

- Main level office space available in the Professional Center along high traffic Louise Avenue near 49th Street.
- Space currently consists of reception area, six (6) private offices, conference room and breakroom.
- Can be subdivided contact broker for more details.
- Common area restrooms.
- Monument signage available along Louise Avenue visible to 22,100 vehicles per day.
- Parking ratio of 1 space per 278 square foot.
- Great location near shopping and restaurants. Easy access to 41st Street and I-229.
- TI Allowance negotiable contact broker for details.
- Two months free rent to qualified tenant.