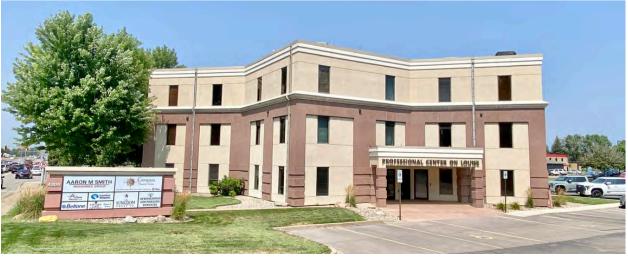

4300 SOUTH LOUISE AVENUE, SUITE 107 SIOUX FALLS, SD

2,600 SF

- Main level office space available in the Professional Center along high traffic Louise Avenue near 49th Street.
- Space currently consists of reception area, six (6) private offices, conference room and breakroom.
- Can be subdivided contact broker for more details.
- Common area restrooms.
- Monument signage available along Louise Avenue visible to 22,100 vehicles per day.
- Parking ratio of 1 space per 278 square foot.
- Great location near shopping and restaurants. Easy access to 41st Street and I-229.
- TI Allowance negotiable contact broker for details.
- Two months free rent to qualified tenant.