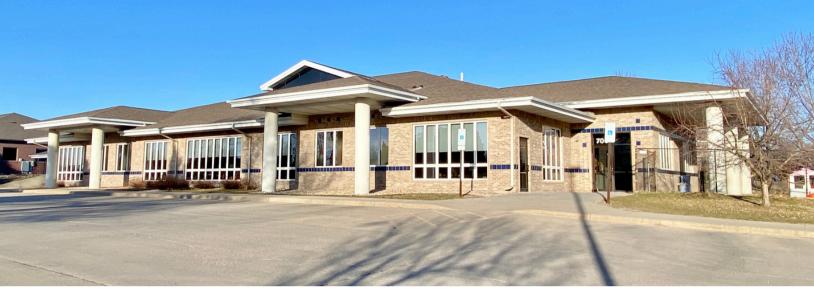

## 700 NORTH SYCAMORE AVENUE SIOUX FALLS, SD

12,407 SF

\$ \$2,000,000 (\$161.20/SF)

- Office/Daycare property located on the corner of 3rd Street and Sycamore Avenue near Washington High School in east Sioux Falls.
- 2.01 acre lot. Built in 1996. Zoned O-Office.
- Building consists of open area, multiple classrooms, kitchen, restrooms, two (2) private offices and 3-car garage.
- Large fenced playground area.
- Parking ratio of 1 space per 295 square feet.
- Perfect for church/non-profit/daycare user. Licensed enrollment capacity is 200 children.
- FF&E negotiable.
- Building is also available for lease contact broker for terms.