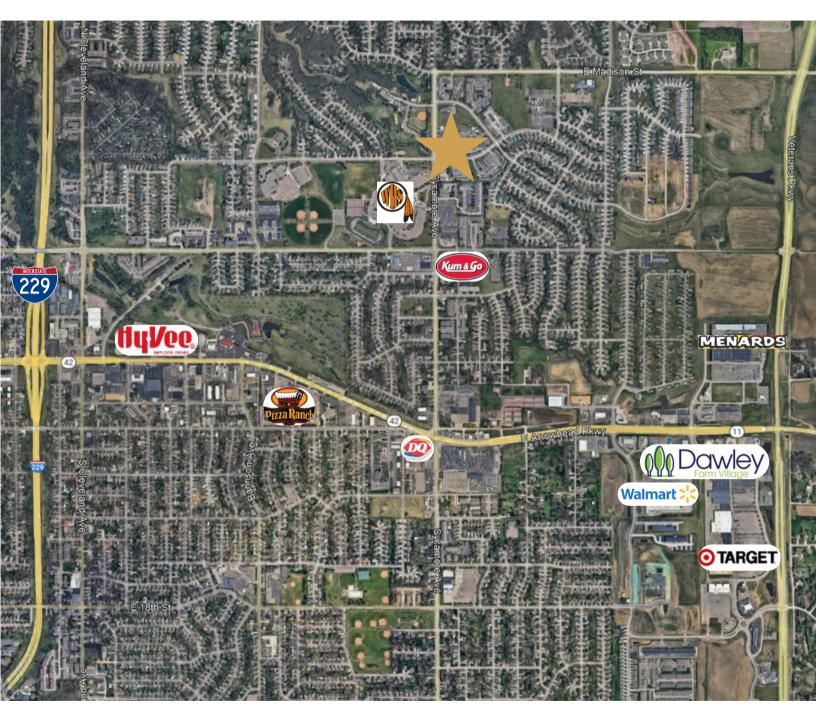

## 700 NORTH SYCAMORE AVENUE SIOUX FALLS, SD

12,407 SF

\$ \$2,000,000 (\$161.20/SF)

- Office/Daycare property located on the corner of 3rd Street and Sycamore Avenue near Washington High School in east Sioux Falls.
- 2.01 acre lot. Built in 1996. Zoned O-Office.
- Building consists of open area, multiple classrooms, kitchen, restrooms, two (2) private offices and 3-car garage.
- Large fenced playground area.
- Parking ratio of 1 space per 295 square feet.
- Perfect for church/non-profit/daycare user. Licensed enrollment capacity is 200 children.
- FF&E negotiable.
- Building is also available for lease contact broker for terms.