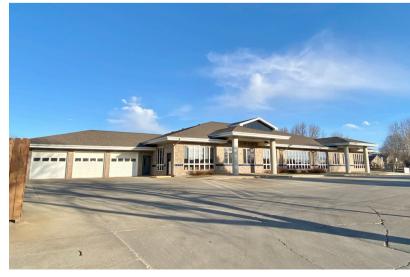

## 700 NORTH SYCAMORE AVENUE SIOUX FALLS, SD

12,407 SF

\$ \$2,000,000 (\$161.20/SF)

- Office/Daycare property located on the corner of 3rd Street and Sycamore Avenue near Washington High School in east Sioux Falls.
- 2.01 acre lot. Built in 1996. Zoned O-Office.
- Building consists of open area, multiple classrooms, kitchen, restrooms, two (2) private offices and 3-car garage.
- Large fenced playground area.
- Parking ratio of 1 space per 295 square feet.
- Perfect for church/non-profit/daycare user. Licensed enrollment capacity is 200 children.
- FF&E negotiable.
- Building is also available for lease contact broker for terms.