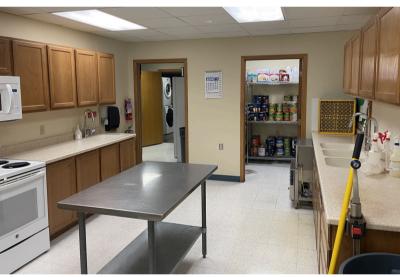

## 700 NORTH SYCAMORE AVENUE SIOUX FALLS, SD

12,407 SF

\$ \$2,000,000 (\$161.20/SF)

- Office/Daycare property located on the corner of 3rd Street and Sycamore Avenue near Washington High School in east Sioux Falls.
- 2.01 acre lot. Built in 1996. Zoned O-Office.
- Building consists of open area, multiple classrooms, kitchen, restrooms, two (2) private offices and 3-car garage.
- Large fenced playground area.
- Parking ratio of 1 space per 295 square feet.
- Perfect for church/non-profit/daycare user. Licensed enrollment capacity is 200 children.
- FF&E negotiable.
- Building is also available for lease contact broker for terms.