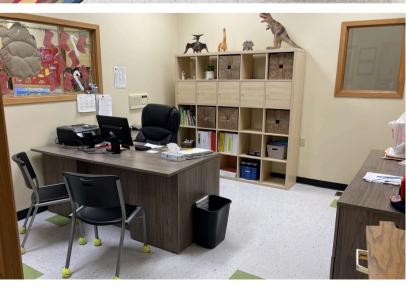

## 700 NORTH SYCAMORE AVENUE SIOUX FALLS, SD

12,407 SF

\$ \$2,000,000 (\$161.20/SF)

- Office/Daycare property located on the corner of 3rd Street and Sycamore Avenue near Washington High School in east Sioux Falls.
- 2.01 acre lot. Built in 1996. Zoned O-Office.
- Building consists of open area, multiple classrooms, kitchen, restrooms, two (2) private offices and 3-car garage.
- Large fenced playground area.
- Parking ratio of 1 space per 295 square feet.
- Perfect for church/non-profit/daycare user. Licensed enrollment capacity is 200 children.
- FF&E negotiable.
- Building is also available for lease contact broker for terms.