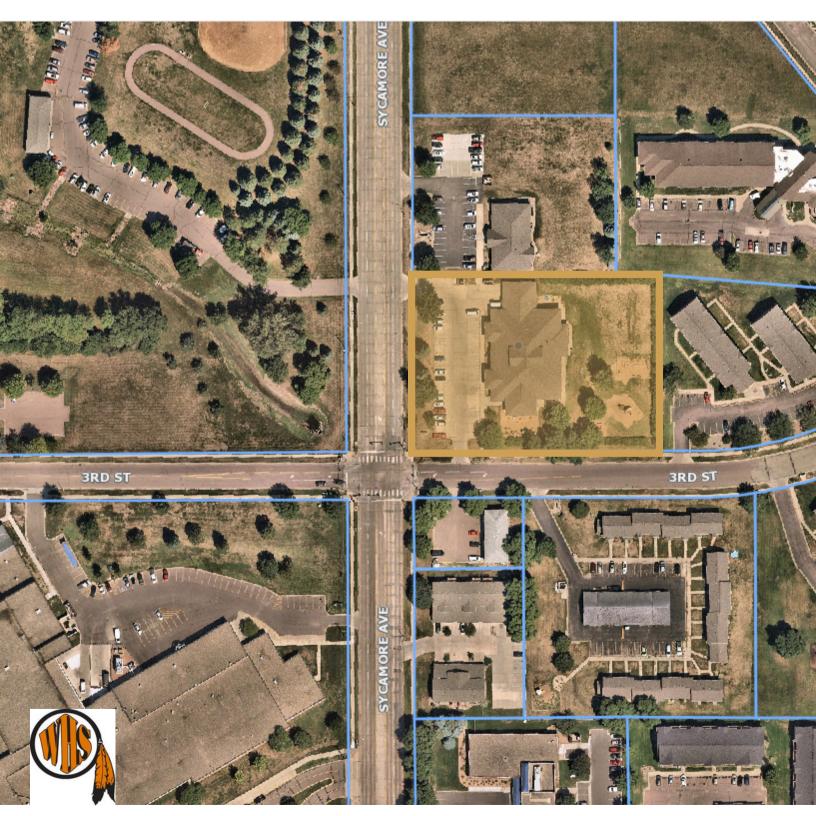

## 700 NORTH SYCAMORE AVENUE SIOUX FALLS, SD

12,407 SF

\$ \$2,000,000 (\$161.20/SF)

- Office/Daycare property located on the corner of 3rd Street and Sycamore Avenue near Washington High School in east Sioux Falls.
- 2.01 acre lot. Built in 1996. Zoned O-Office.
- Building consists of open area, multiple classrooms, kitchen, restrooms, two (2) private offices and 3-car garage.
- Large fenced playground area.
- Parking ratio of 1 space per 295 square feet.
- Perfect for church/non-profit/daycare user. Licensed enrollment capacity is 200 children.
- FF&E negotiable.
- Building is also available for lease contact broker for terms.