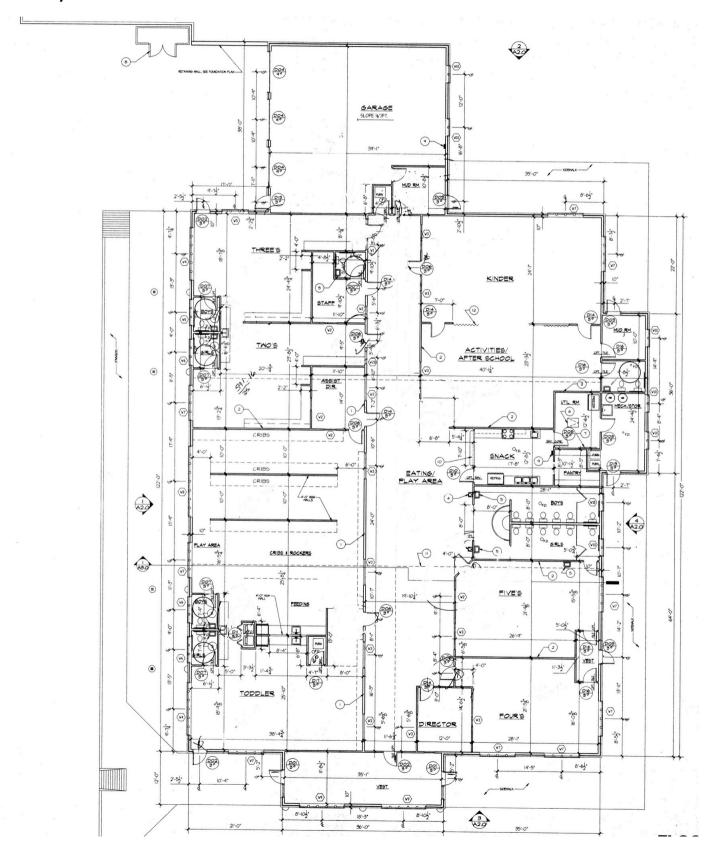

## 700 NORTH SYCAMORE AVENUE SIOUX FALLS, SD

12,407 SF

\$ \$2,000,000 (\$161.20/SF)

- Office/Daycare property located on the corner of 3rd Street and Sycamore Avenue near Washington High School in east Sioux Falls.
- 2.01 acre lot. Built in 1996. Zoned O-Office.
- Building consists of open area, multiple classrooms, kitchen, restrooms, two (2) private offices and 3-car garage.
- Large fenced playground area.
- Parking ratio of 1 space per 295 square feet.
- Perfect for church/non-profit/daycare user. Licensed enrollment capacity is 200 children.
- FF&E negotiable.
- Building is also available for lease contact broker for terms.