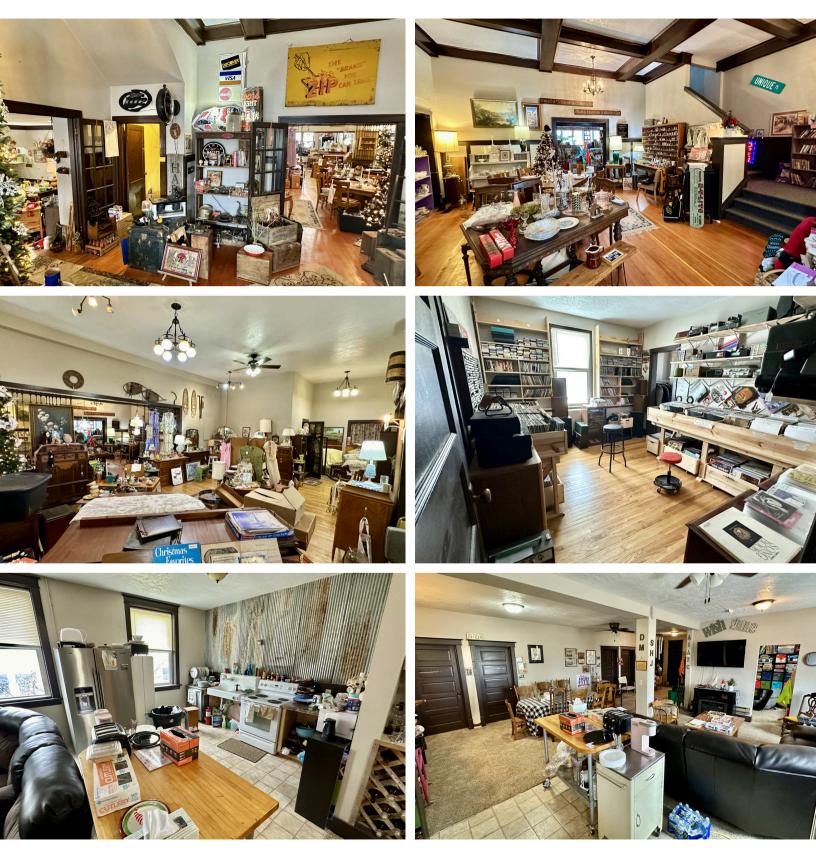

\$399,000

311 MAIN STREET PLATTE, SD

• Beautiful brick building in downtown Platte with multiple entrances to Main Street.

11,372 SF

**3 FLOORS** 

- Originally a hotel, the building boasts a renovated retail main floor and a modern 4bed/1.5 bath 2nd floor apartment. Additional 1.5 floors ready for restoration and a functional lower level.
- Working commercial hood system on main level.
- Original wood floors throughout with a mix of oak, fir and maple wood.
- Many options for hunting and fishing enthusiasts with it's proximity to the Missouri River and hunting land. Lots of possibilities for a new owner to build equity and enjoy.
- 36 new windows (7 additional onsite), Firestone roof membrane in 2022 and many other updates contact broker for more information.
- Antique business available contact broker for details.

#### **RETAIL PROPERTY FOR SALE**

### RETAIL PROPERTY FOR SALE