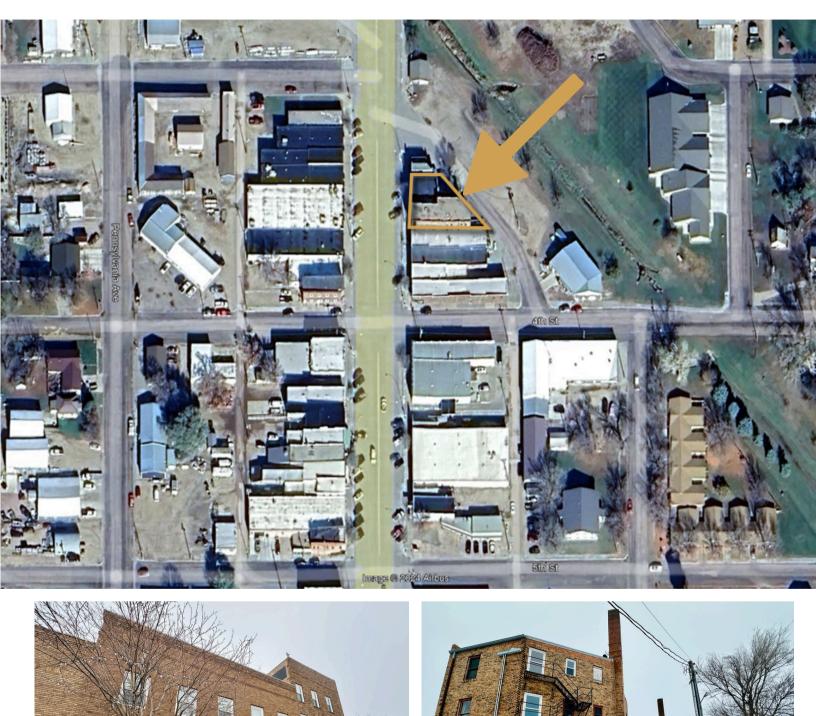

\$399,000

311 MAIN STREET PLATTE, SD

• Beautiful brick building in downtown Platte with multiple entrances to Main Street.

11,372 SF

**3 FLOORS** 

- Originally a hotel, the building boasts a renovated retail main floor and a modern 4bed/1.5 bath 2nd floor apartment. Additional 1.5 floors ready for restoration and a functional lower level.
- Working commercial hood system on main level.
- Original wood floors throughout with a mix of oak, fir and maple wood.
- Many options for hunting and fishing enthusiasts with it's proximity to the Missouri River and hunting land. Lots of possibilities for a new owner to build equity and enjoy.
- 36 new windows (7 additional onsite), Firestone roof membrane in 2022 and many other updates contact broker for more information.
- Antique business available contact broker for details.

#### **RETAIL PROPERTY FOR SALE**