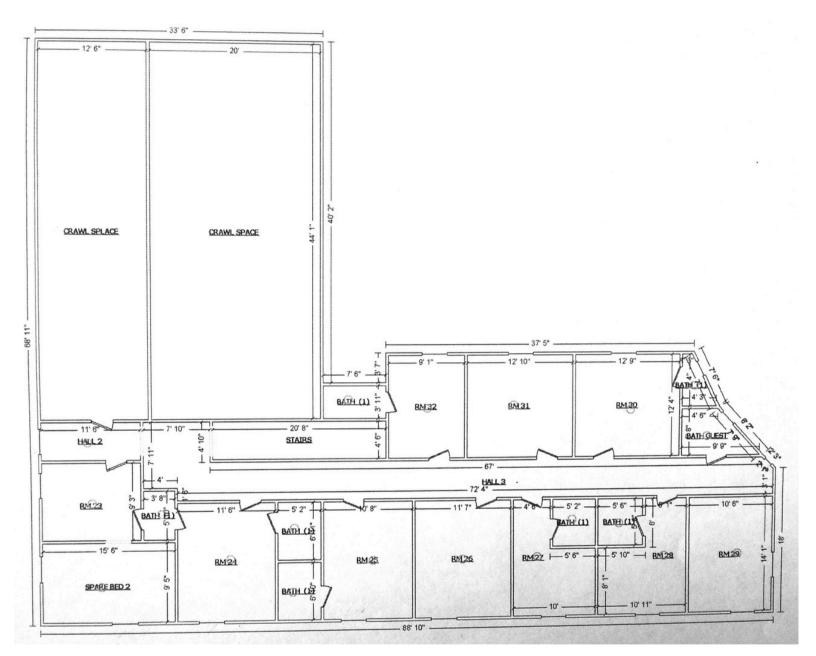

level.
- Working commercial hood system on main level.
- Original wood floors throughout with a mix of oak, fir and maple wood.
- Many options for hunting and fishing enthusiasts with it's proximity to the Missouri River and hunting land. Lots of possibilities for a new owner to build equity and enjoy.
- 36 new windows (7 additional onsite), Firestone roof membrane in 2022 and many other updates contact broker for more information.
- Antique business available contact broker for details.

ISAAC JORGENSEN | isaac@benderco.com | 605-799-5058

#### **RETAIL PROPERTY FOR SALE**













### RETAIL PROPERTY FOR SALE



#### MAIN FLOOR



Bender Commercial Real Estate Services | 305 West 57th Street | Sioux Falls, SD 57108 | 605-336-7600 | benderco.com

### SECOND FLOOR



#### THIRD FLOOR



#### LOWER LEVEL



Bender Commercial Real Estate Services | 305 West 57th Street | Sioux Falls, SD 57108 | 605-336-7600 | benderco.com

### **RETAIL PROPERTY FOR SALE**



### **RETAIL PROPERTY FOR SALE**



### RETAIL PROPERTY FOR SALE