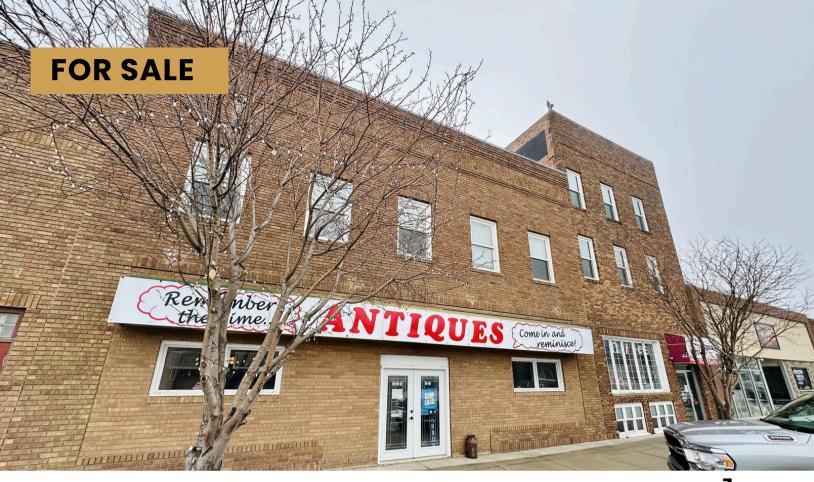

\$399,000

311 MAIN STREET PLATTE, SD

• Beautiful brick building in downtown Platte with multiple entrances to Main Street.

11,372 SF

**3 FLOORS** 

- Originally a hotel, the building boasts a renovated retail main floor and a modern 4bed/1.5 bath 2nd floor apartment. Additional 1.5 floors ready for restoration and a functional lower level.
- Working commercial hood system on main level.
- Original wood floors throughout with a mix of oak, fir and maple wood.
- Many options for hunting and fishing enthusiasts with it's proximity to the Missouri River and hunting land. Lots of possibilities for a new owner to build equity and enjoy.
- 36 new windows (7 additional onsite), Firestone roof membrane in 2022 and many other updates contact broker for more information.
- Antique business available contact broker for details.

#### **RETAIL PROPERTY FOR SALE**

### RETAIL PROPERTY FOR SALE