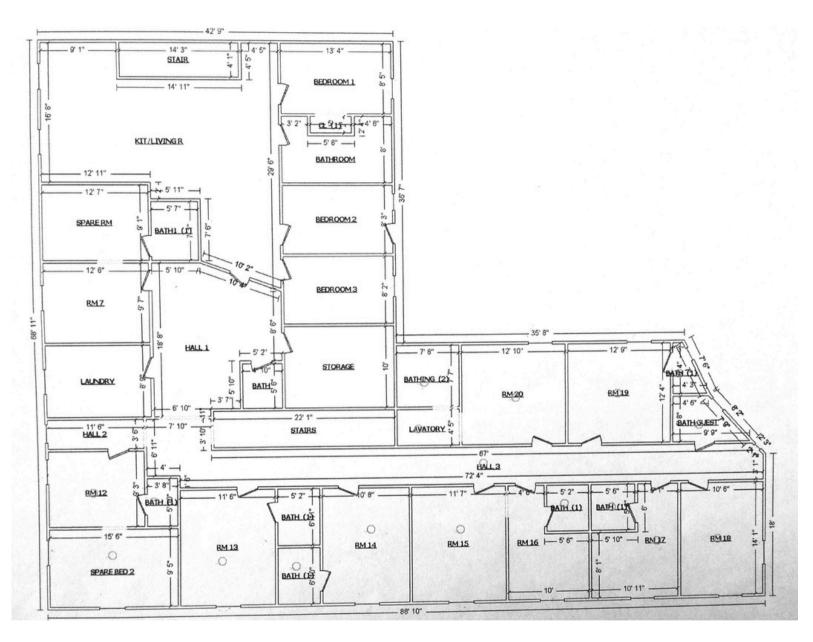

a functional lower level.
- Working commercial hood system on main level.
- Original wood floors throughout with a mix of oak, fir and maple wood.
- Many options for hunting and fishing enthusiasts with it's proximity to the Missouri River and hunting land. Lots of possibilities for a new owner to build equity and enjoy.
- 36 new windows (7 additional onsite), Firestone roof membrane in 2022 and many other updates contact broker for more information.
- Antique business available contact broker for details.

ISAAC JORGENSEN | isaac@benderco.com | 605-799-5058

#### **RETAIL PROPERTY FOR SALE**













### RETAIL PROPERTY FOR SALE



#### MAIN FLOOR



Bender Commercial Real Estate Services | 305 West 57th Street | Sioux Falls, SD 57108 | 605-336-7600 | benderco.com

### SECOND FLOOR



#### THIRD FLOOR



#### LOWER LEVEL



Bender Commercial Real Estate Services | 305 West 57th Street | Sioux Falls, SD 57108 | 605-336-7600 | benderco.com

### **RETAIL PROPERTY FOR SALE**



### **RETAIL PROPERTY FOR SALE**



### RETAIL PROPERTY FOR SALE