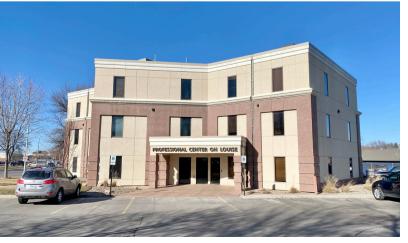

## **PROFESSIONAL CENTER** OFFICE SPACE

EST NNNs: \$4.00/SF

\$15.50/SF NNN

4300 SOUTH LOUISE AVENUE, SUITE 100A SIOUX FALLS, SD

- Main level office space available in the Professional Center along high traffic Louise Avenue near 49th Street.
- Space currently consists of reception area, two (2) private offices, storage room (could be converted to private office) and breakroom.
- Common area restrooms.
- Exterior building signage.
- Entrance located on the north side of the building.
- Monument signage available along Louise Avenue visible to 22,100 vehicles per day.
- Parking ratio of 1 space per 278 square foot.
- Great location near shopping and restaurants. Easy access to 41st Street and I-229.