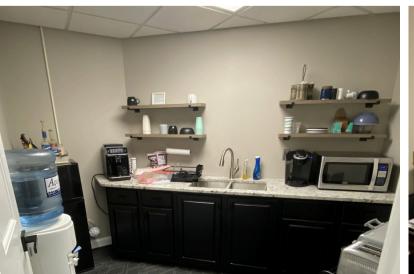

## **PROFESSIONAL CENTER** OFFICE SPACE

EST NNNs: \$4.00/SF

\$15.50/SF NNN

4300 SOUTH LOUISE AVENUE, SUITE 100A SIOUX FALLS, SD

- Main level office space available in the Professional Center along high traffic Louise Avenue near 49th Street.
- Space currently consists of reception area, two (2) private offices, storage room (could be converted to private office) and breakroom.
- Common area restrooms.
- Exterior building signage.
- Entrance located on the north side of the building.
- Monument signage available along Louise Avenue visible to 22,100 vehicles per day.
- Parking ratio of 1 space per 278 square foot.
- Great location near shopping and restaurants. Easy access to 41st Street and I-229.