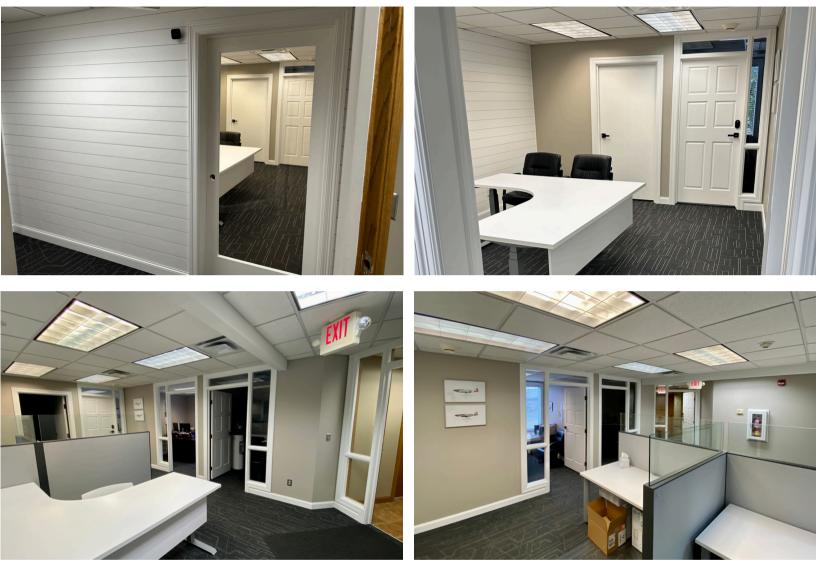

## **PROFESSIONAL CENTER** OFFICE SPACE

EST NNNs: \$4.00/SF

\$15.50/SF NNN

4300 SOUTH LOUISE AVENUE, SUITE 100A SIOUX FALLS, SD

- Main level office space available in the Professional Center along high traffic Louise Avenue near 49th Street.
- Space currently consists of reception area, two (2) private offices, storage room (could be converted to private office) and breakroom.
- Common area restrooms.
- Exterior building signage.
- Entrance located on the north side of the building.
- Monument signage available along Louise Avenue visible to 22,100 vehicles per day.
- Parking ratio of 1 space per 278 square foot.
- Great location near shopping and restaurants. Easy access to 41st Street and I-229.