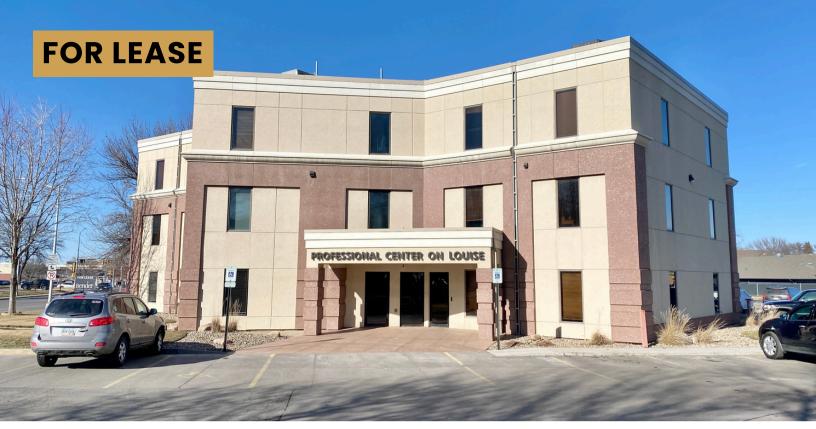

## **PROFESSIONAL CENTER** OFFICE SPACE

EST NNNs: \$4.00/SF

\$15.50/SF NNN

4300 SOUTH LOUISE AVENUE, SUITE 100A SIOUX FALLS, SD

- Main level office space available in the Professional Center along high traffic Louise Avenue near 49th Street.
- Space currently consists of reception area, two (2) private offices, storage room (could be converted to private office) and breakroom.
- Common area restrooms.
- Exterior building signage.
- Entrance located on the north side of the building.
- Monument signage available along Louise Avenue visible to 22,100 vehicles per day.
- Parking ratio of 1 space per 278 square foot.
- Great location near shopping and restaurants. Easy access to 41st Street and I-229.