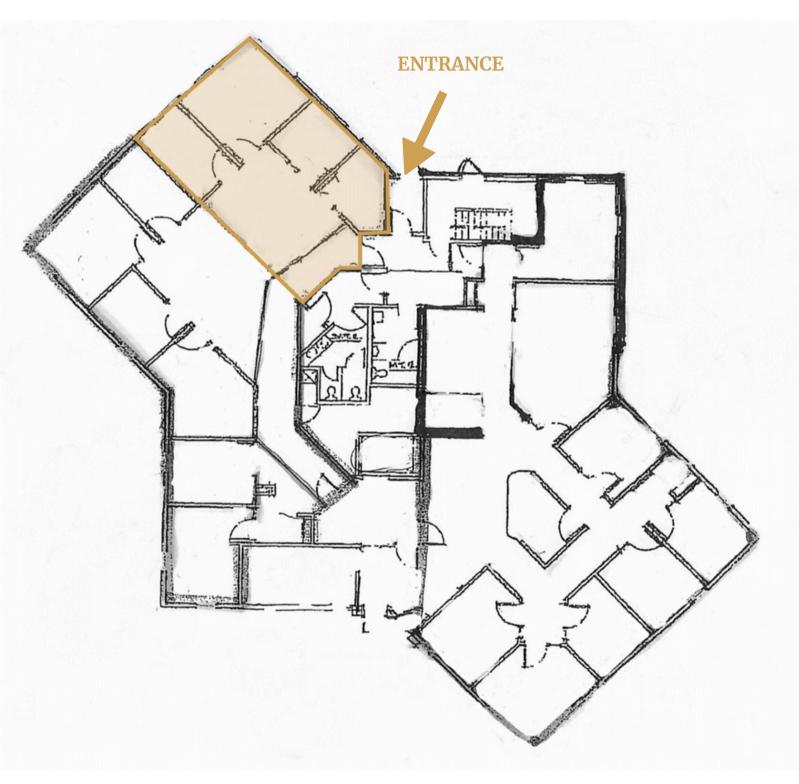

## **PROFESSIONAL CENTER** OFFICE SPACE

EST NNNs: \$4.00/SF

\$15.50/SF NNN

4300 SOUTH LOUISE AVENUE, SUITE 100A SIOUX FALLS, SD

- Main level office space available in the Professional Center along high traffic Louise Avenue near 49th Street.
- Space currently consists of reception area, two (2) private offices, storage room (could be converted to private office) and breakroom.
- Common area restrooms.
- Exterior building signage.
- Entrance located on the north side of the building.
- Monument signage available along Louise Avenue visible to 22,100 vehicles per day.
- Parking ratio of 1 space per 278 square foot.
- Great location near shopping and restaurants. Easy access to 41st Street and I-229.