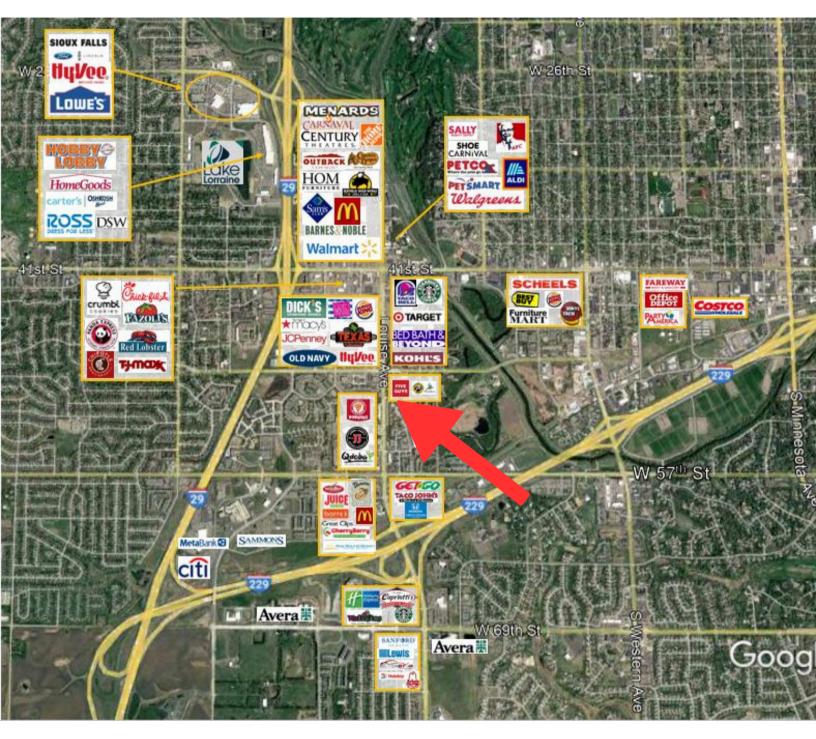

## **PROFESSIONAL CENTER** OFFICE SPACE

EST NNNs: \$4.00/SF

\$15.50/SF NNN

4300 SOUTH LOUISE AVENUE, SUITE 100A SIOUX FALLS, SD

- Main level office space available in the Professional Center along high traffic Louise Avenue near 49th Street.
- Space currently consists of reception area, two (2) private offices, storage room (could be converted to private office) and breakroom.
- Common area restrooms.
- Exterior building signage.
- Entrance located on the north side of the building.
- Monument signage available along Louise Avenue visible to 22,100 vehicles per day.
- Parking ratio of 1 space per 278 square foot.
- Great location near shopping and restaurants. Easy access to 41st Street and I-229.