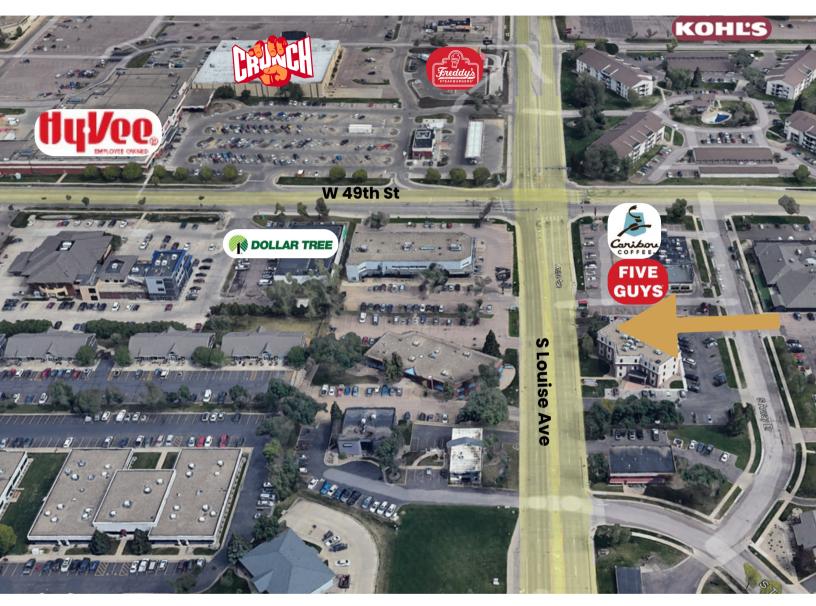

## **PROFESSIONAL CENTER** OFFICE SPACE

EST NNNs: \$4.00/SF

\$15.50/SF NNN

4300 SOUTH LOUISE AVENUE, SUITE 100A SIOUX FALLS, SD

- Main level office space available in the Professional Center along high traffic Louise Avenue near 49th Street.
- Space currently consists of reception area, two (2) private offices, storage room (could be converted to private office) and breakroom.
- Common area restrooms.
- Exterior building signage.
- Entrance located on the north side of the building.
- Monument signage available along Louise Avenue visible to 22,100 vehicles per day.
- Parking ratio of 1 space per 278 square foot.
- Great location near shopping and restaurants. Easy access to 41st Street and I-229.