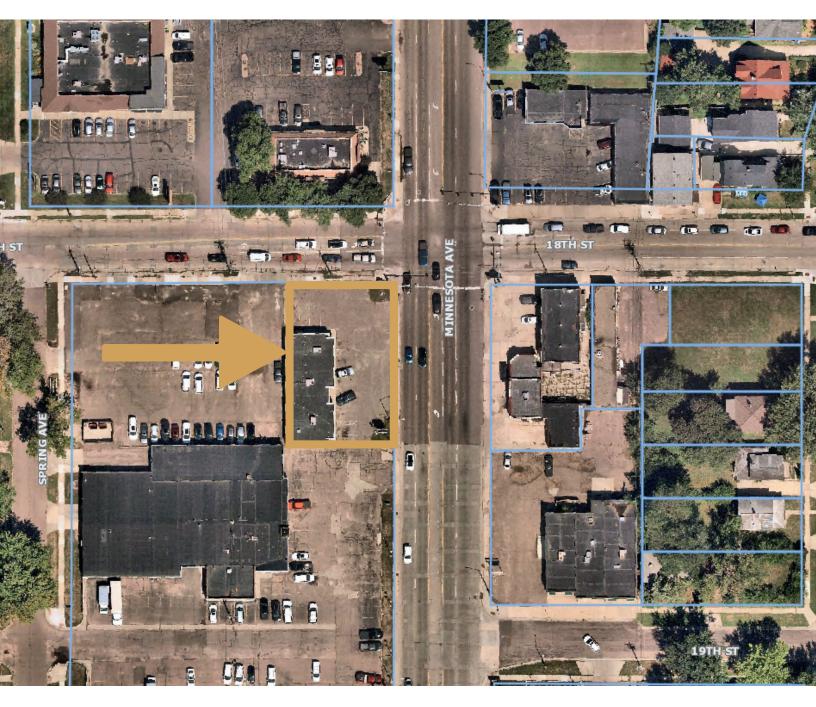

#### OFFICE / RETAIL PROPERTY

1001 SOUTH MINNESOTA AVENUE SIOUX FALLS, SD

\$900,000

COMMERC

- Office/Retail property located on the corner of 18th Street and Minnesota Avenue.
- 11,506 SF corner lot.
- Zoned C-2 Commercial.
- Highly visible location along Minnesota Avenue with a combined daily traffic count of 27,300 vehicles.
- Building and pylon signage available.
- Parking ratio of 1 space per 206 square feet.
- Neighboring businesses include Pita Pit, Advance Auto Parts and Sioux Falls Auto Glass.

### OFFICE/RETAIL PROPERTY FOR SALE

Bender Commercial Real Estate Services | 305 West 57th Street | Sioux Falls, SD 57108 | 605-336-7600 | benderco.com 2024 Bender Companies. Information herein deemed reliable, but not guaranteed.