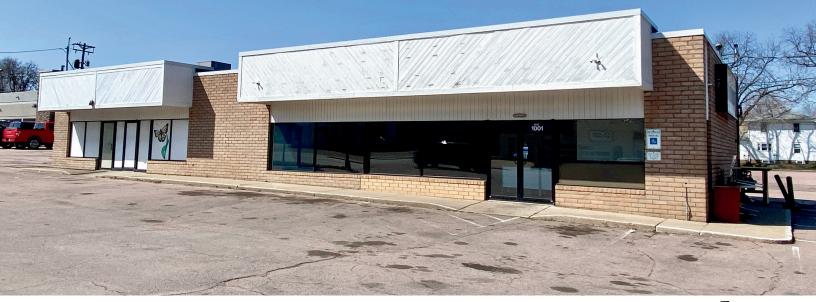

#### OFFICE / RETAIL PROPERTY

1001 SOUTH MINNESOTA AVENUE SIOUX FALLS, SD

\$900,000

COMMERC

- Office/Retail property located on the corner of 18th Street and Minnesota Avenue.
- 11,506 SF corner lot.
- Zoned C-2 Commercial.
- Highly visible location along Minnesota Avenue with a combined daily traffic count of 27,300 vehicles.
- Building and pylon signage available.
- Parking ratio of 1 space per 206 square feet.
- Neighboring businesses include Pita Pit, Advance Auto Parts and Sioux Falls Auto Glass.

#### OFFICE/RETAIL PROPERTY FOR SALE

Bender Commercial Real Estate Services | 305 West 57th Street | Sioux Falls, SD 57108 | 605-336-7600 | benderco.com 2024 Bender Companies. Information herein deemed reliable, but not guaranteed.