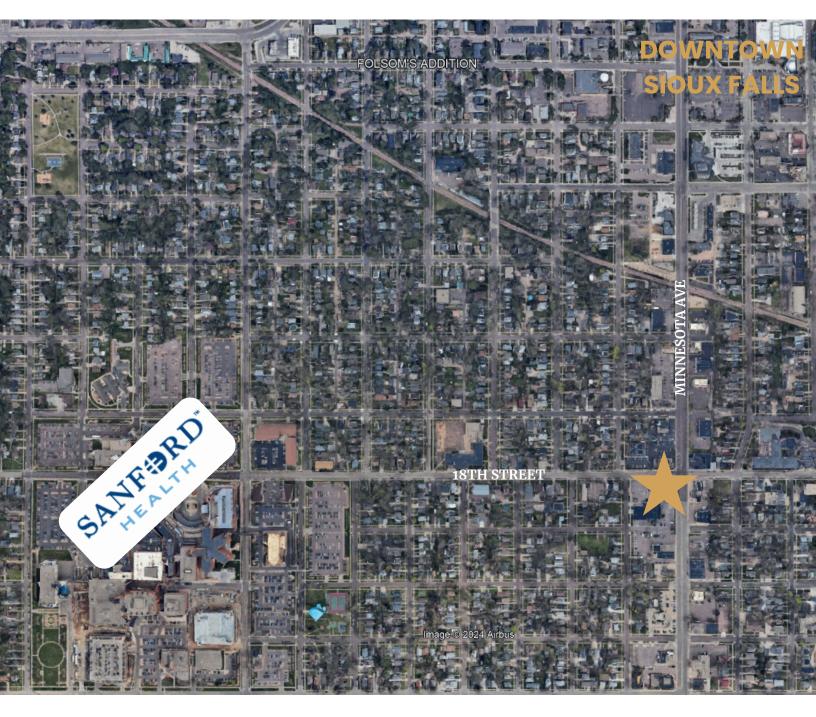

#### OFFICE / RETAIL PROPERTY

1001 SOUTH MINNESOTA AVENUE SIOUX FALLS, SD

\$900,000

COMMERC

- Office/Retail property located on the corner of 18th Street and Minnesota Avenue.
- 11,506 SF corner lot.
- Zoned C-2 Commercial.
- Highly visible location along Minnesota Avenue with a combined daily traffic count of 27,300 vehicles.
- Building and pylon signage available.
- Parking ratio of 1 space per 206 square feet.
- Neighboring businesses include Pita Pit, Advance Auto Parts and Sioux Falls Auto Glass.

#### OFFICE/RETAIL PROPERTY FOR SALE

Bender Commercial Real Estate Services | 305 West 57th Street | Sioux Falls, SD 57108 | 605-336-7600 | benderco.com