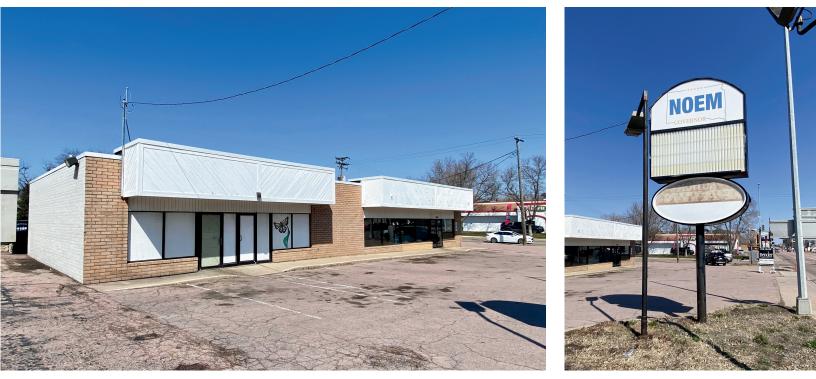

#### OFFICE / RETAIL PROPERTY

1001 SOUTH MINNESOTA AVENUE SIOUX FALLS, SD

\$900,000

COMMERC

- Office/Retail property located on the corner of 18th Street and Minnesota Avenue.
- 11,506 SF corner lot.
- Zoned C-2 Commercial.
- Highly visible location along Minnesota Avenue with a combined daily traffic count of 27,300 vehicles.
- Building and pylon signage available.
- Parking ratio of 1 space per 206 square feet.
- Neighboring businesses include Pita Pit, Advance Auto Parts and Sioux Falls Auto Glass.

#### OFFICE/RETAIL PROPERTY FOR SALE

Bender Commercial Real Estate Services | 305 West 57th Street | Sioux Falls, SD 57108 | 605-336-7600 | benderco.com