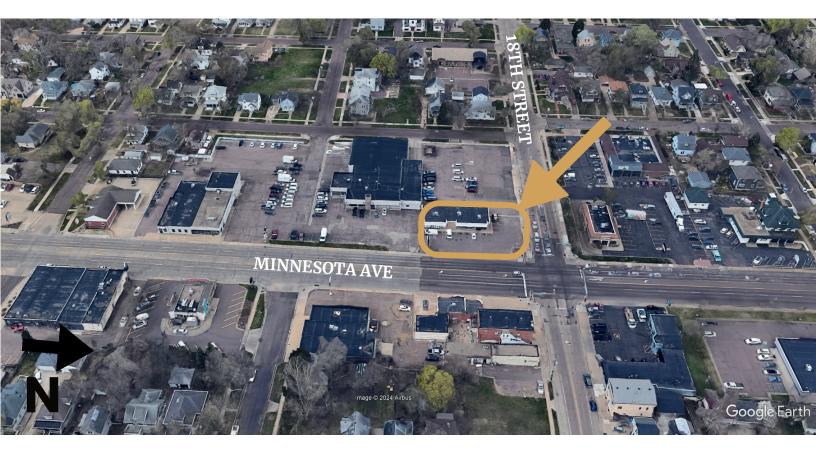

#### OFFICE / RETAIL PROPERTY

1001 SOUTH MINNESOTA AVENUE SIOUX FALLS, SD

\$900,000

COMMERC

- Office/Retail property located on the corner of 18th Street and Minnesota Avenue.
- 11,506 SF corner lot.
- Zoned C-2 Commercial.
- Highly visible location along Minnesota Avenue with a combined daily traffic count of 27,300 vehicles.
- Building and pylon signage available.
- Parking ratio of 1 space per 206 square feet.
- Neighboring businesses include Pita Pit, Advance Auto Parts and Sioux Falls Auto Glass.

### OFFICE/RETAIL PROPERTY FOR SALE

Bender Commercial Real Estate Services | 305 West 57th Street | Sioux Falls, SD 57108 | 605-336-7600 | benderco.com 2024 Bender Companies. Information herein deemed reliable, but not guaranteed.