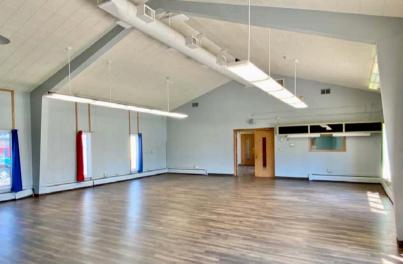

## 1733 SOUTH SHERMAN AVENUE SIOUX FALLS, SD

4,572 SF

\$550,000.00

- Office/Daycare property located near the corner of 26th Street and Cliff Avenue.
- Building has two (2) large open areas, kitchen, one private office and restrooms.
- 25,608 SF lot.
- Zoned O-Office.
- Large fenced-in area.
- Parking ratio of 1 space per 269 SF (17 on-site spaces). Additional street parking available.
- Highly visible location with a daily traffic count of 11,000 vehicles along 26th Street.
- Easy access to Cliff Avenue and I-229.