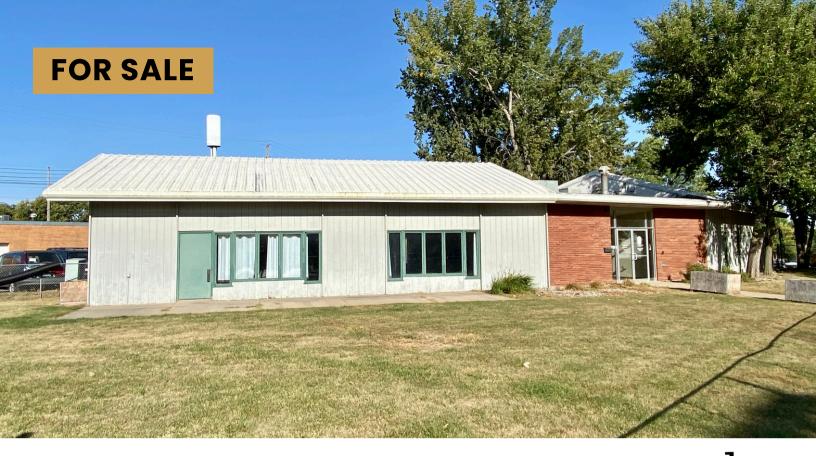

OFFICE/DAYCARE BUILDING

## 1733 SOUTH SHERMAN AVENUE SIOUX FALLS, SD

4,572 SF

\$550,000.00

- Office/Daycare property located near the corner of 26th Street and Cliff Avenue.
- Building has two (2) large open areas, kitchen, one private office and restrooms.
- 25,608 SF lot.
- Zoned O-Office.
- Large fenced-in area.
- Parking ratio of 1 space per 269 SF (17 on-site spaces). Additional street parking available.
- Highly visible location with a daily traffic count of 11,000 vehicles along 26th Street.
- Easy access to Cliff Avenue and I-229.