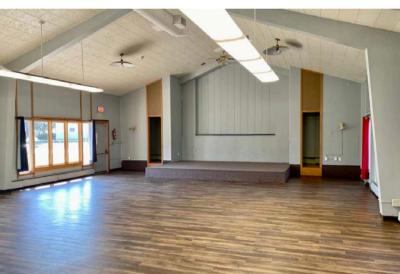

## 1733 SOUTH SHERMAN AVENUE SIOUX FALLS, SD

4,572 SF

\$550,000.00

- Office/Daycare property located near the corner of 26th Street and Cliff Avenue.
- Building has two (2) large open areas, kitchen, one private office and restrooms.
- 25,608 SF lot.
- Zoned O-Office.
- Large fenced-in area.
- Parking ratio of 1 space per 269 SF (17 on-site spaces). Additional street parking available.
- Highly visible location with a daily traffic count of 11,000 vehicles along 26th Street.
- Easy access to Cliff Avenue and I-229.