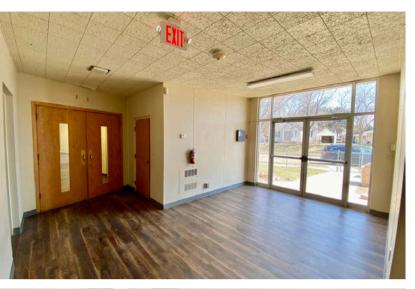

OFFICE/DAYCARE BUILDING



## 1733 SOUTH SHERMAN AVENUE SIOUX FALLS, SD



4,572 SF



\$550,000.00

- Office/Daycare property located near the corner of 26th Street and Cliff Avenue.
- Building has two (2) large open areas, kitchen, one private office and restrooms.
- 25,608 SF lot.
- Zoned O-Office.
- Large fenced-in area.
- Parking ratio of 1 space per 269 SF (17 on-site spaces). Additional street parking available.
- Highly visible location with a daily traffic count of 11,000 vehicles along 26th Street.
- Easy access to Cliff Avenue and I-229.

#### **BRADYN NEISES, SIOR**

bradyn@benderco.com 605-782-1682

#### MICHAEL BENDER, CCIM, SIOR

michael@benderco.com 605-782-1662





### OFFICE/DAYCARE PROPERTY















### OFFICE/DAYCARE PROPERTY





### OFFICE/DAYCARE PROPERTY