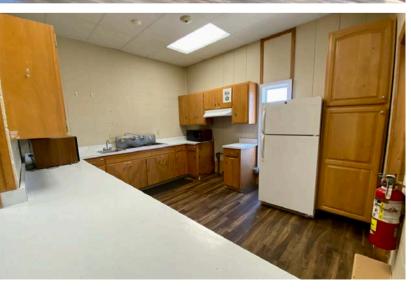

## 1733 SOUTH SHERMAN AVENUE SIOUX FALLS, SD

4,572 SF

\$550,000.00

- Office/Daycare property located near the corner of 26th Street and Cliff Avenue.
- Building has two (2) large open areas, kitchen, one private office and restrooms.
- 25,608 SF lot.
- Zoned O-Office.
- Large fenced-in area.
- Parking ratio of 1 space per 269 SF (17 on-site spaces). Additional street parking available.
- Highly visible location with a daily traffic count of 11,000 vehicles along 26th Street.
- Easy access to Cliff Avenue and I-229.