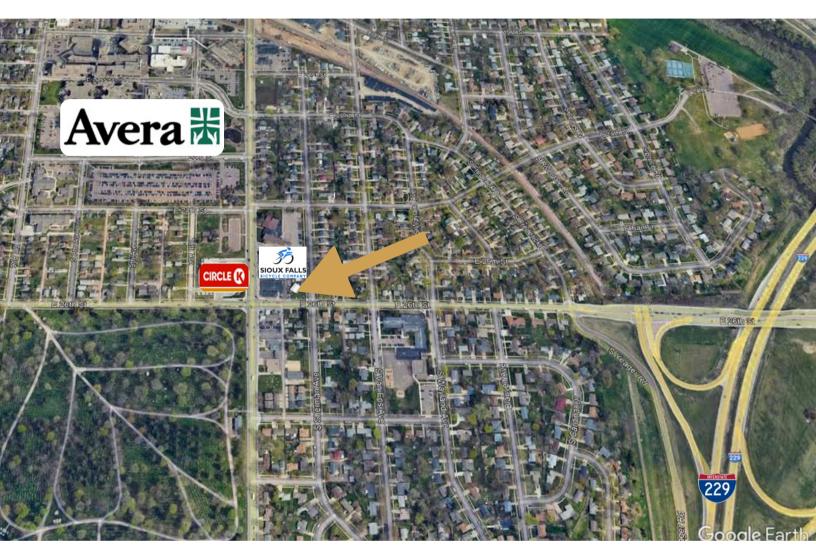

## 1733 SOUTH SHERMAN AVENUE SIOUX FALLS, SD

4,572 SF

\$550,000.00

- Office/Daycare property located near the corner of 26th Street and Cliff Avenue.
- Building has two (2) large open areas, kitchen, one private office and restrooms.
- 25,608 SF lot.
- Zoned O-Office.
- Large fenced-in area.
- Parking ratio of 1 space per 269 SF (17 on-site spaces). Additional street parking available.
- Highly visible location with a daily traffic count of 11,000 vehicles along 26th Street.
- Easy access to Cliff Avenue and I-229.