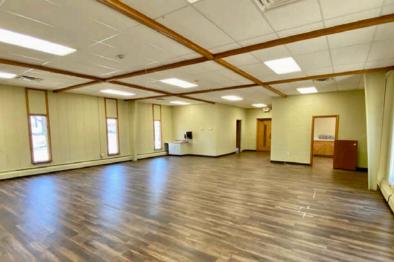

OFFICE/DAYCARE BUILDING



## 1733 SOUTH SHERMAN AVENUE SIOUX FALLS, SD



4,572 SF



\$550,000.00

- Office/Daycare property located near the corner of 26th Street and Cliff Avenue.
- Building has two (2) large open areas, kitchen, one private office and restrooms.
- 25,608 SF lot.
- Zoned O-Office.
- Large fenced-in area.
- Parking ratio of 1 space per 269 SF (17 on-site spaces). Additional street parking available.
- Highly visible location with a daily traffic count of 11,000 vehicles along 26th Street.
- Easy access to Cliff Avenue and I-229.

#### **BRADYN NEISES, SIOR**

bradyn@benderco.com 605-782-1682

#### MICHAEL BENDER, CCIM, SIOR

michael@benderco.com 605-782-1662





### OFFICE/DAYCARE PROPERTY















### OFFICE/DAYCARE PROPERTY





### OFFICE/DAYCARE PROPERTY