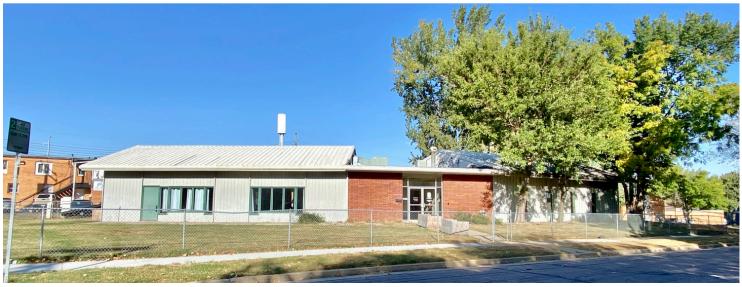

OFFICE/DAYCARE BUILDING

## 1733 SOUTH SHERMAN AVENUE SIOUX FALLS, SD

4,572 SF

\$550,000.00

- Office/Daycare property located near the corner of 26th Street and Cliff Avenue.
- Building has two (2) large open areas, kitchen, one private office and restrooms.
- 25,608 SF lot.
- Zoned O-Office.
- Large fenced-in area.
- Parking ratio of 1 space per 269 SF (17 on-site spaces). Additional street parking available.
- Highly visible location with a daily traffic count of 11,000 vehicles along 26th Street.
- Easy access to Cliff Avenue and I-229.