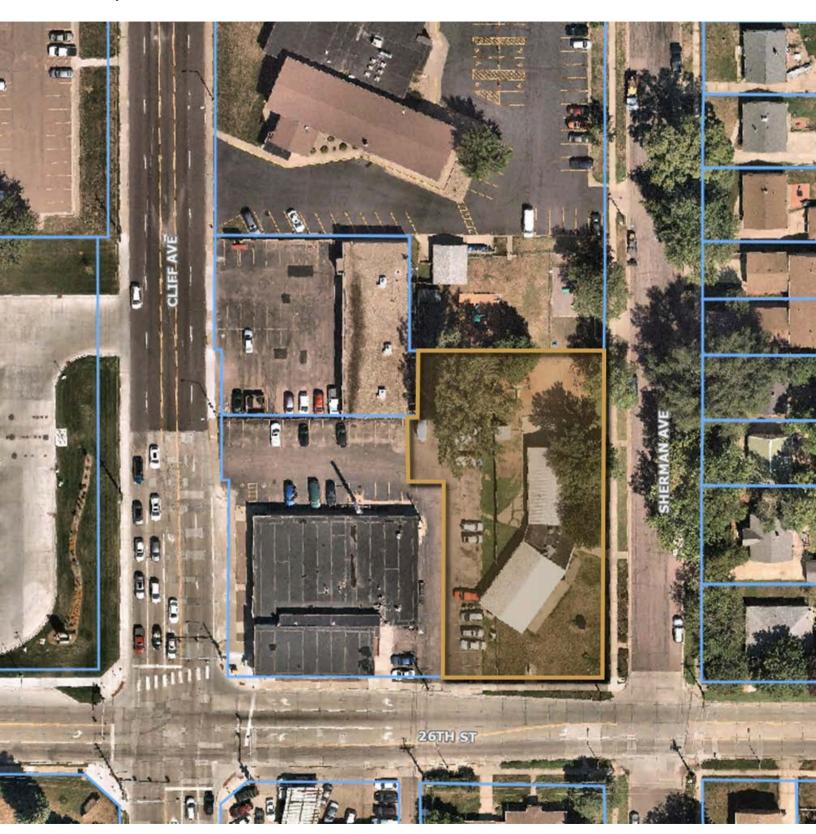

OFFICE/DAYCARE BUILDING

## 1733 SOUTH SHERMAN AVENUE SIOUX FALLS, SD

4,572 SF

\$550,000.00

- Office/Daycare property located near the corner of 26th Street and Cliff Avenue.
- Building has two (2) large open areas, kitchen, one private office and restrooms.
- 25,608 SF lot.
- Zoned O-Office.
- Large fenced-in area.
- Parking ratio of 1 space per 269 SF (17 on-site spaces). Additional street parking available.
- Highly visible location with a daily traffic count of 11,000 vehicles along 26th Street.
- Easy access to Cliff Avenue and I-229.