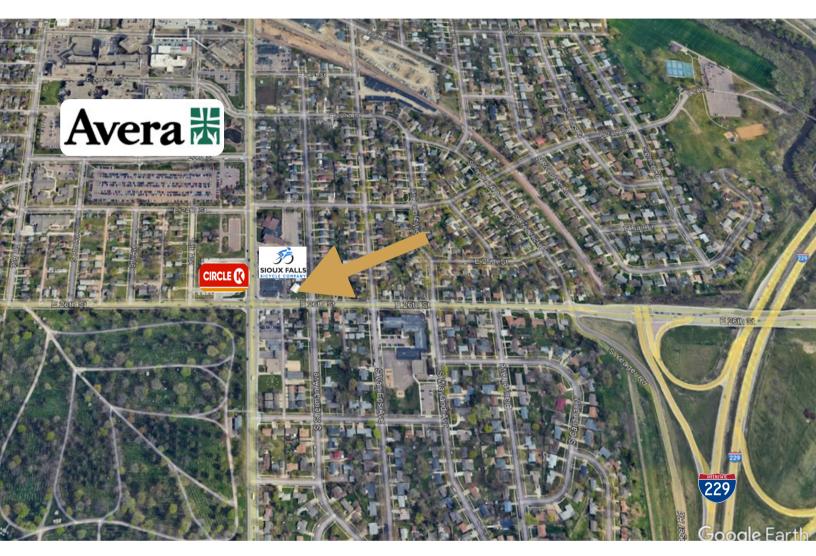

## 1733 SOUTH SHERMAN AVENUE SIOUX FALLS, SD

4,572 SF

\$595,000

- Office/Daycare property located near the corner of 26th Street and Cliff Avenue.
- Building has two (2) large open areas, kitchen, one private office and restrooms.
- 25,608 SF lot.
- Zoned O-Office.
- Large fenced-in area.
- Parking ratio of 1 space per 269 SF (17 on-site spaces). Additional street parking available.
- Highly visible location with a daily traffic count of 11,000 vehicles along 26th Street.
- Easy access to Cliff Avenue and I-229.