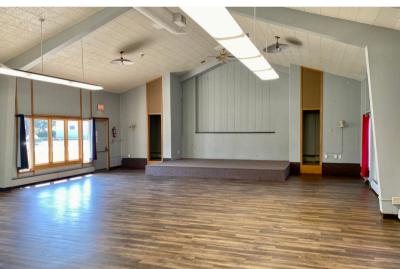

## 1733 SOUTH SHERMAN AVENUE SIOUX FALLS, SD

4,572 SF

\$595,000

- Office/Daycare property located near the corner of 26th Street and Cliff Avenue.
- Building has two (2) large open areas, kitchen, one private office and restrooms.
- 25,608 SF lot.
- Zoned O-Office.
- Large fenced-in area.
- Parking ratio of 1 space per 269 SF (17 on-site spaces). Additional street parking available.
- Highly visible location with a daily traffic count of 11,000 vehicles along 26th Street.
- Easy access to Cliff Avenue and I-229.