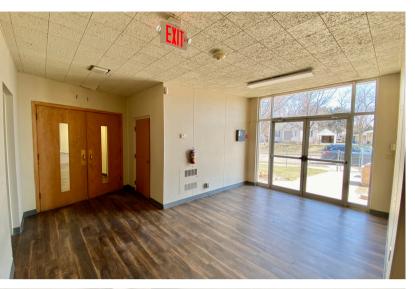

## 1733 SOUTH SHERMAN AVENUE SIOUX FALLS, SD

4,572 SF

\$595,000

- Office/Daycare property located near the corner of 26th Street and Cliff Avenue.
- Building has two (2) large open areas, kitchen, one private office and restrooms.
- 25,608 SF lot.
- Zoned O-Office.
- Large fenced-in area.
- Parking ratio of 1 space per 269 SF (17 on-site spaces). Additional street parking available.
- Highly visible location with a daily traffic count of 11,000 vehicles along 26th Street.
- Easy access to Cliff Avenue and I-229.

### OFFICE/DAYCARE PROPERTY