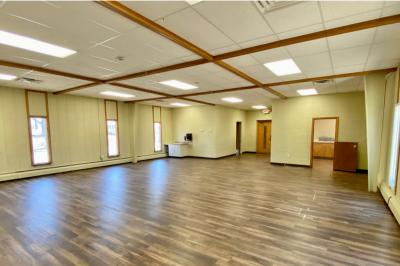

## 1733 SOUTH SHERMAN AVENUE SIOUX FALLS, SD

4,572 SF

\$595,000

- Office/Daycare property located near the corner of 26th Street and Cliff Avenue.
- Building has two (2) large open areas, kitchen, one private office and restrooms.
- 25,608 SF lot.
- Zoned O-Office.
- Large fenced-in area.
- Parking ratio of 1 space per 269 SF (17 on-site spaces). Additional street parking available.
- Highly visible location with a daily traffic count of 11,000 vehicles along 26th Street.
- Easy access to Cliff Avenue and I-229.

### OFFICE/DAYCARE PROPERTY