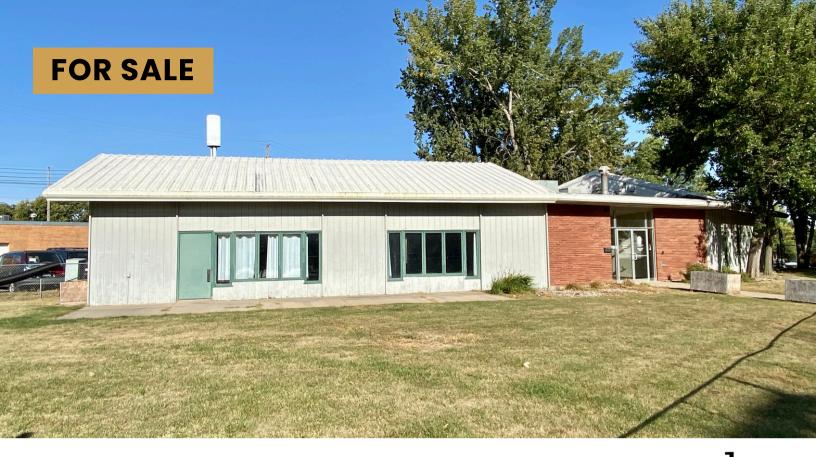

OFFICE/DAYCARE BUILDING

## 1733 SOUTH SHERMAN AVENUE SIOUX FALLS, SD

4,572 SF

\$595,000

- Office/Daycare property located near the corner of 26th Street and Cliff Avenue.
- Building has two (2) large open areas, kitchen, one private office and restrooms.
- 25,608 SF lot.
- Zoned O-Office.
- Large fenced-in area.
- Parking ratio of 1 space per 269 SF (17 on-site spaces). Additional street parking available.
- Highly visible location with a daily traffic count of 11,000 vehicles along 26th Street.
- Easy access to Cliff Avenue and I-229.