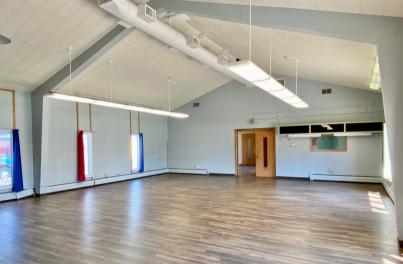

## 1733 SOUTH SHERMAN AVENUE SIOUX FALLS, SD

4,572 SF

\$595,000

- Office/Daycare property located near the corner of 26th Street and Cliff Avenue.
- Building has two (2) large open areas, kitchen, one private office and restrooms.
- 25,608 SF lot.
- Zoned O-Office.
- Large fenced-in area.
- Parking ratio of 1 space per 269 SF (17 on-site spaces). Additional street parking available.
- Highly visible location with a daily traffic count of 11,000 vehicles along 26th Street.
- Easy access to Cliff Avenue and I-229.