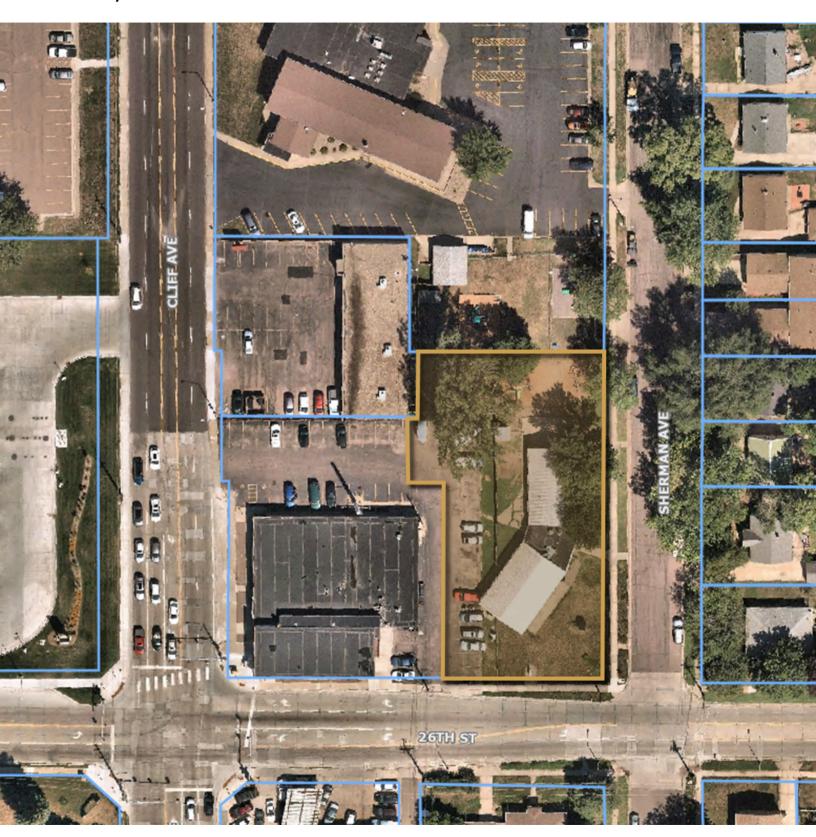

## 1733 SOUTH SHERMAN AVENUE SIOUX FALLS, SD

4,572 SF

\$595,000

- Office/Daycare property located near the corner of 26th Street and Cliff Avenue.
- Building has two (2) large open areas, kitchen, one private office and restrooms.
- 25,608 SF lot.
- Zoned O-Office.
- Large fenced-in area.
- Parking ratio of 1 space per 269 SF (17 on-site spaces). Additional street parking available.
- Highly visible location with a daily traffic count of 11,000 vehicles along 26th Street.
- Easy access to Cliff Avenue and I-229.