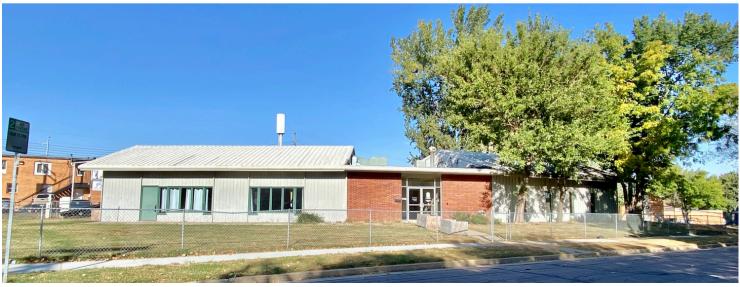

OFFICE/DAYCARE BUILDING

## 1733 SOUTH SHERMAN AVENUE SIOUX FALLS, SD

4,572 SF

\$595,000

- Office/Daycare property located near the corner of 26th Street and Cliff Avenue.
- Building has two (2) large open areas, kitchen, one private office and restrooms.
- 25,608 SF lot.
- Zoned O-Office.
- Large fenced-in area.
- Parking ratio of 1 space per 269 SF (17 on-site spaces). Additional street parking available.
- Highly visible location with a daily traffic count of 11,000 vehicles along 26th Street.
- Easy access to Cliff Avenue and I-229.