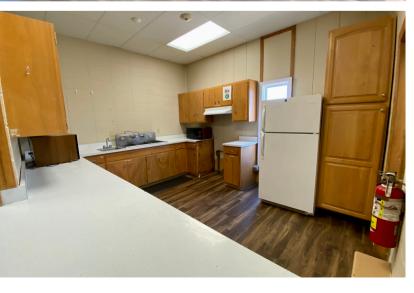

## 1733 SOUTH SHERMAN AVENUE SIOUX FALLS, SD

4,572 SF

\$595,000

- Office/Daycare property located near the corner of 26th Street and Cliff Avenue.
- Building has two (2) large open areas, kitchen, one private office and restrooms.
- 25,608 SF lot.
- Zoned O-Office.
- Large fenced-in area.
- Parking ratio of 1 space per 269 SF (17 on-site spaces). Additional street parking available.
- Highly visible location with a daily traffic count of 11,000 vehicles along 26th Street.
- Easy access to Cliff Avenue and I-229.