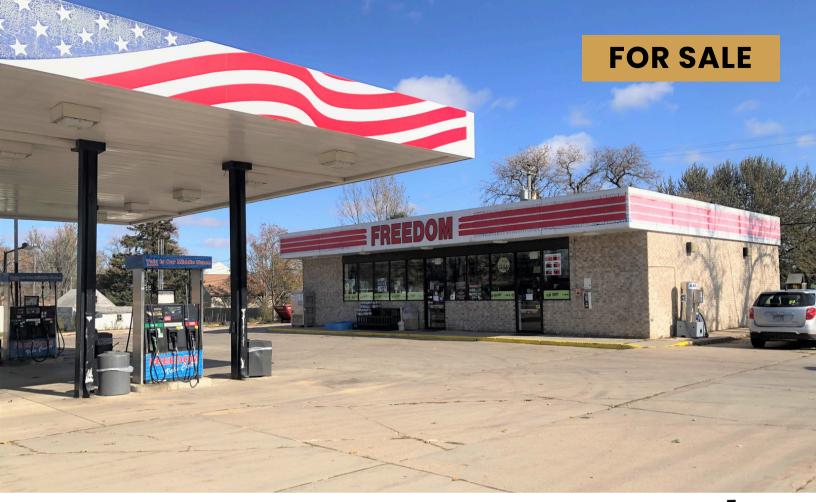

#### 309 8TH AVENUE SE PIPESTONE, MN

- Commercial property located on the corner of 8th Avenue SE (King of Trails) and 4th Street SE along the main retail corridor of Pipestone, MN.
- Large 1.2 hard corner lot.
- Zoned Commercial.
- Closed convenience store with in-ground tanks.
- Co-listed with Colliers

### COMMERCIAL SITE FOR SALE