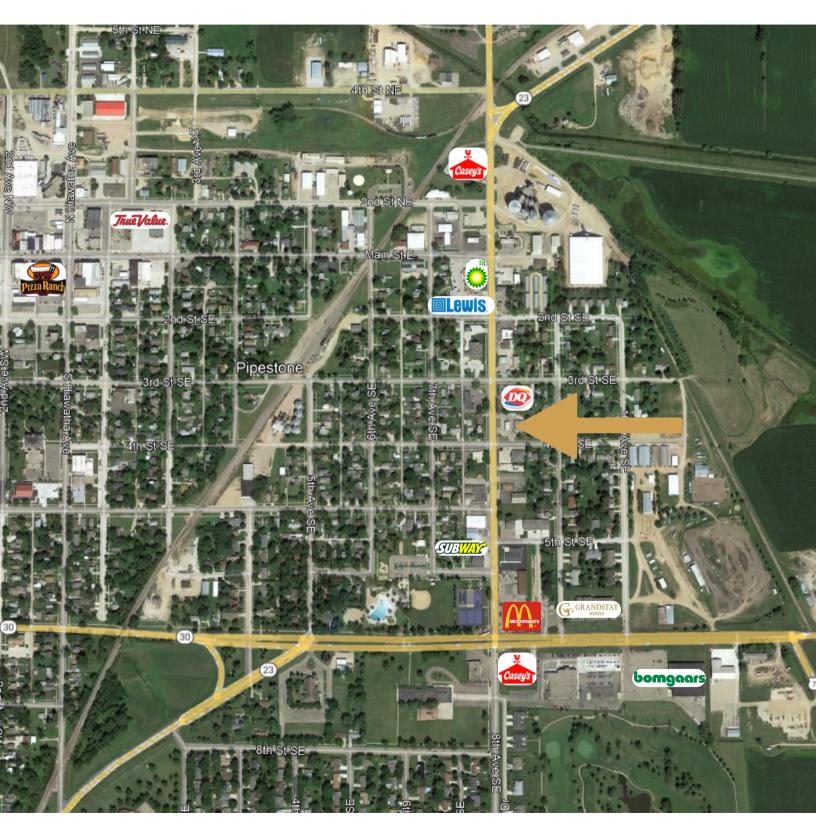

### PIPESTONE DEMOGRAPHICS

Bender Commercial Real Estate Services | 305 West 57th Street | Sioux Falls, SD 57108 | 605-336-7600 | benderco.com