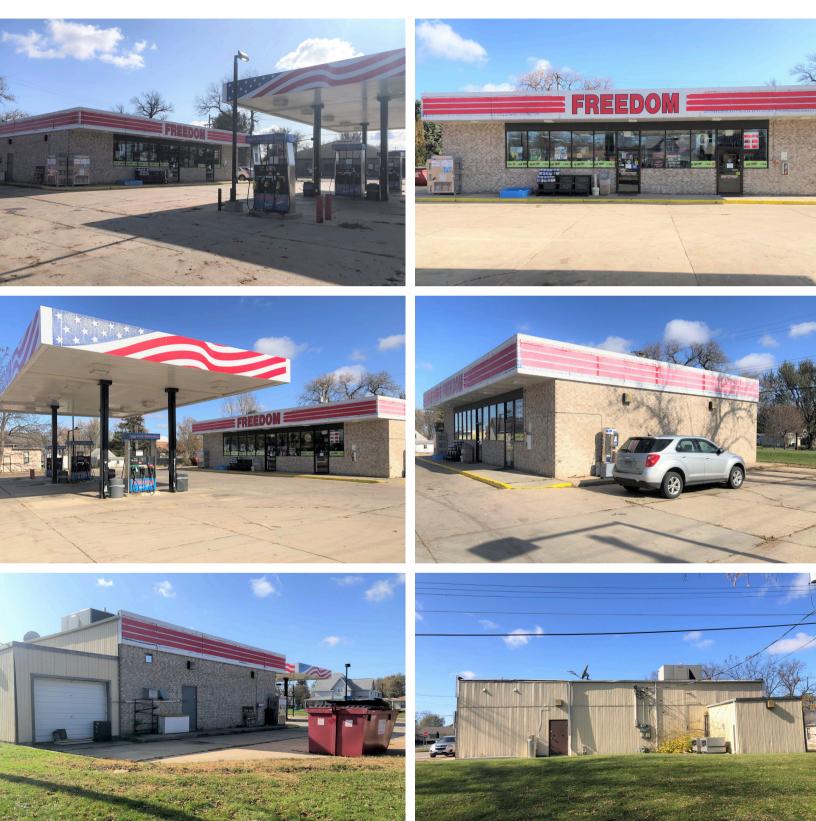

#### 309 8TH AVENUE SE PIPESTONE, MN

- Commercial property located on the corner of 8th Avenue SE (King of Trails) and 4th Street SE along the main retail corridor of Pipestone, MN.
- Large 1.2 hard corner lot.
- Zoned Commercial.
- Closed convenience store with in-ground tanks.
- Co-listed with Colliers

### COMMERCIAL SITE FOR SALE