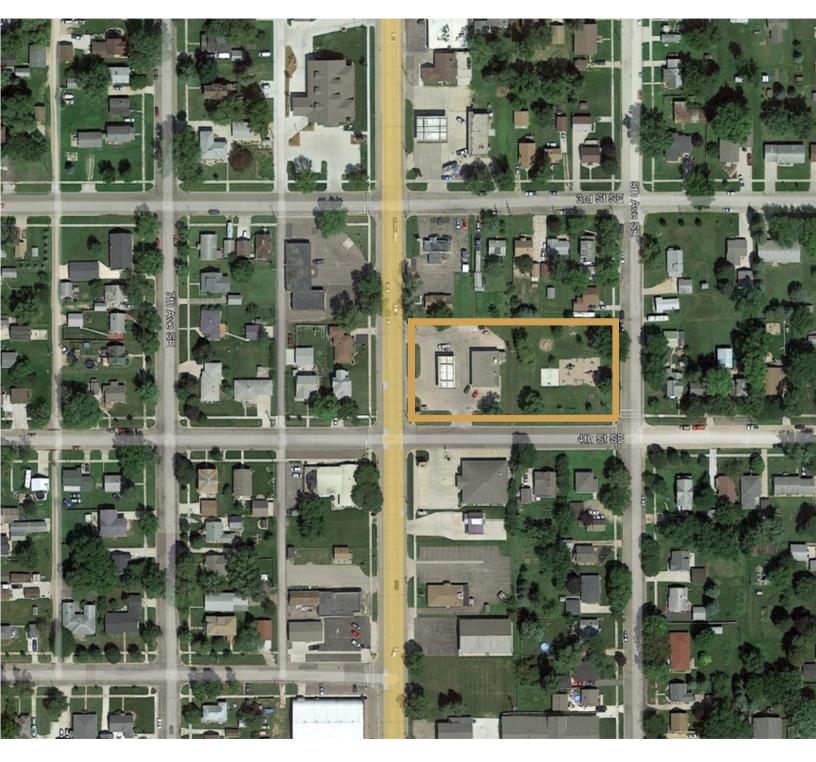

#### 309 8TH AVENUE SE PIPESTONE, MN

- Commercial property located on the corner of 8th Avenue SE (King of Trails) and 4th Street SE along the main retail corridor of Pipestone, MN.
- Large 1.2 hard corner lot.
- Zoned Commercial.
- Closed convenience store with in-ground tanks.
- Co-listed with Colliers

### COMMERCIAL SITE FOR SALE

Bender Commercial Real Estate Services | 305 West 57th Street | Sioux Falls, SD 57108 | 605-336-7600 | benderco.com 2024 Bender Companies. Information herein deemed reliable, but not guaranteed.