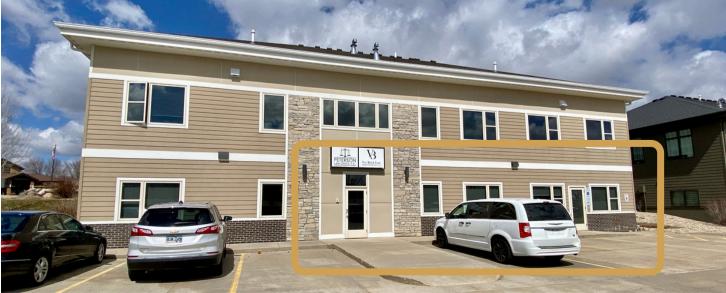

**OFFICE SPACE** 

6201 EAST SILVER MAPLE CIR, SUITE 200 SIOUX FALLS, SD

\$15.50/SF NNN
EST NNNs: \$5.55/SF

- Garden level office space in the Copper Creek Office Park near 26th Street and South Veteran's Parkway (SD 100).
- Space is currently configured with a reception area, five (5) private offices, conference room and breakroom. Flexible layout with Smartt Interior Construction walls.
- Common area restrooms.
- Parking ratio of 1 space per 254 square feet.
- Exterior entrance into space.
- Can be combined with adjacent suite for a total of 3,384 SF.
- Located near Dawley Farm Village with neighboring businesses such as First Dakota National Bank, Avera Health, Caribu Coffee, Caseys, Target, Century Theatres and Subway.
- One (1) month free rent with acceptable lease terms.