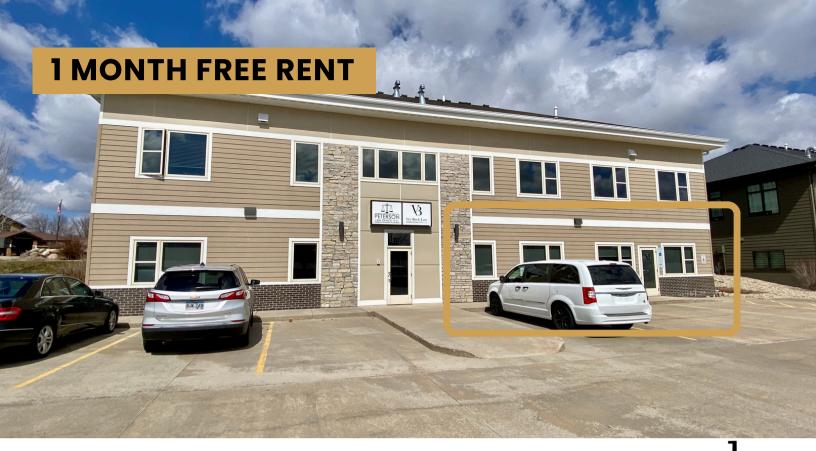

**OFFICE SPACE** 

6201 EAST SILVER MAPLE CIR, SUITE 200 SIOUX FALLS, SD

\$15.50/SF NNN
EST NNNs: \$5.55/SF

- Garden level office space in the Copper Creek Office Park near 26th Street and South Veteran's Parkway (SD 100).
- Space is currently configured with a reception area, five (5) private offices, conference room and breakroom. Flexible layout with Smartt Interior Construction walls.
- Common area restrooms.
- Parking ratio of 1 space per 254 square feet.
- Exterior entrance into space.
- Can be combined with adjacent suite for a total of 3,384 SF.
- Located near Dawley Farm Village with neighboring businesses such as First Dakota National Bank, Avera Health, Caribu Coffee, Caseys, Target, Century Theatres and Subway.
- One (1) month free rent with acceptable lease terms.