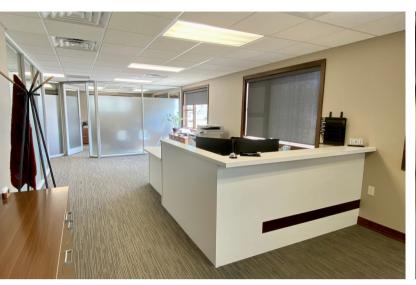

**OFFICE SPACE** 

6201 EAST SILVER MAPLE CIR, SUITE 200 SIOUX FALLS, SD

\$15.50/SF NNN
EST NNNs: \$5.55/SF

- Garden level office space in the Copper Creek Office Park near 26th Street and South Veteran's Parkway (SD 100).
- Space is currently configured with a reception area, five (5) private offices, conference room and breakroom. Flexible layout with Smartt Interior Construction walls.
- Common area restrooms.
- Parking ratio of 1 space per 254 square feet.
- Exterior entrance into space.
- Can be combined with adjacent suite for a total of 3,384 SF.
- Located near Dawley Farm Village with neighboring businesses such as First Dakota National Bank, Avera Health, Caribu Coffee, Caseys, Target, Century Theatres and Subway.
- One (1) month free rent with acceptable lease terms.