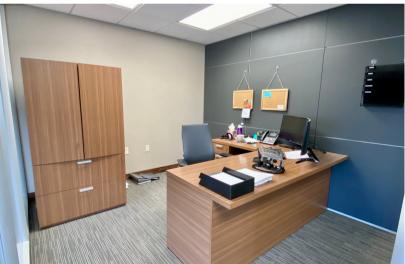

**OFFICE SPACE** 

6201 EAST SILVER MAPLE CIR, SUITE 200 SIOUX FALLS, SD

\$15.50/SF NNN
EST NNNs: \$5.55/SF

- Garden level office space in the Copper Creek Office Park near 26th Street and South Veteran's Parkway (SD 100).
- Space is currently configured with a reception area, five (5) private offices, conference room and breakroom. Flexible layout with Smartt Interior Construction walls.
- Common area restrooms.
- Parking ratio of 1 space per 254 square feet.
- Exterior entrance into space.
- Can be combined with adjacent suite for a total of 3,384 SF.
- Located near Dawley Farm Village with neighboring businesses such as First Dakota National Bank, Avera Health, Caribu Coffee, Caseys, Target, Century Theatres and Subway.
- One (1) month free rent with acceptable lease terms.