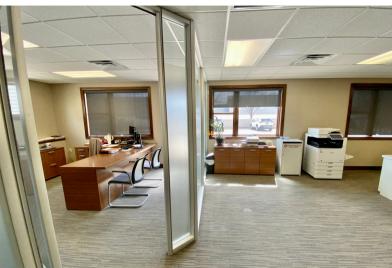

**OFFICE SPACE** 

6201 EAST SILVER MAPLE CIR, SUITE 200 SIOUX FALLS, SD

\$15.50/SF NNN
EST NNNs: \$5.55/SF

- Garden level office space in the Copper Creek Office Park near 26th Street and South Veteran's Parkway (SD 100).
- Space is currently configured with a reception area, five (5) private offices, conference room and breakroom. Flexible layout with Smartt Interior Construction walls.
- Common area restrooms.
- Parking ratio of 1 space per 254 square feet.
- Exterior entrance into space.
- Can be combined with adjacent suite for a total of 3,384 SF.
- Located near Dawley Farm Village with neighboring businesses such as First Dakota National Bank, Avera Health, Caribu Coffee, Caseys, Target, Century Theatres and Subway.
- One (1) month free rent with acceptable lease terms.