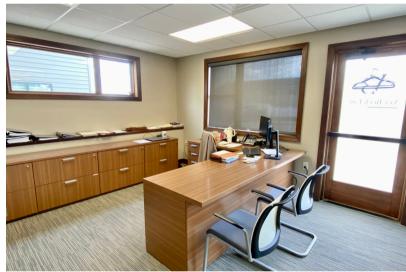

**OFFICE SPACE** 

6201 EAST SILVER MAPLE CIR, SUITE 200 SIOUX FALLS, SD

\$15.50/SF NNN
EST NNNs: \$5.55/SF

- Garden level office space in the Copper Creek Office Park near 26th Street and South Veteran's Parkway (SD 100).
- Space is currently configured with a reception area, five (5) private offices, conference room and breakroom. Flexible layout with Smartt Interior Construction walls.
- Common area restrooms.
- Parking ratio of 1 space per 254 square feet.
- Exterior entrance into space.
- Can be combined with adjacent suite for a total of 3,384 SF.
- Located near Dawley Farm Village with neighboring businesses such as First Dakota National Bank, Avera Health, Caribu Coffee, Caseys, Target, Century Theatres and Subway.
- One (1) month free rent with acceptable lease terms.