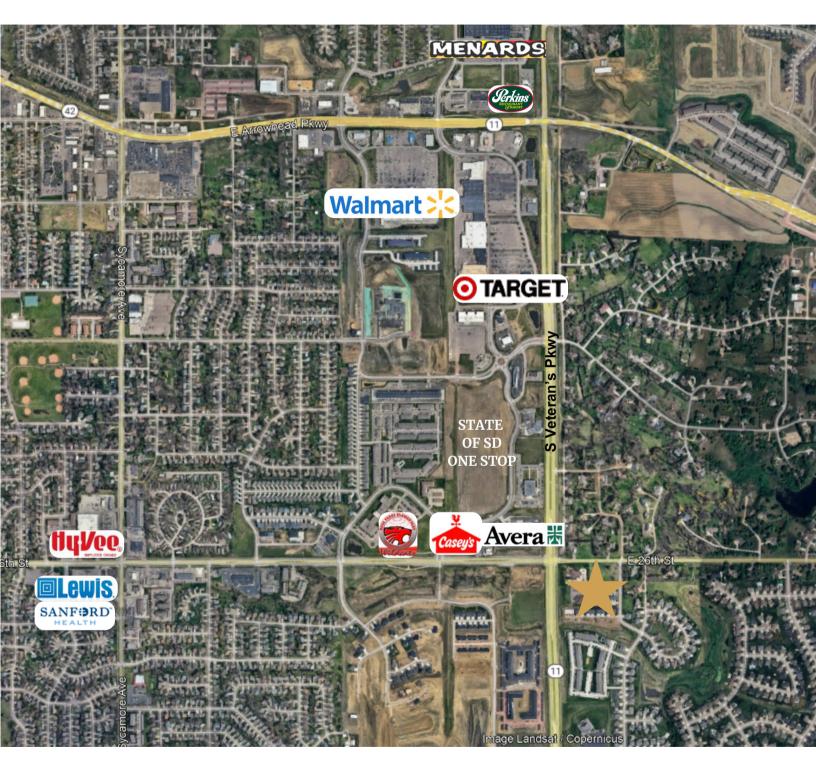

**OFFICE SPACE** 

6201 EAST SILVER MAPLE CIR, SUITE 200 SIOUX FALLS, SD

\$15.50/SF NNN
EST NNNs: \$5.55/SF

- Garden level office space in the Copper Creek Office Park near 26th Street and South Veteran's Parkway (SD 100).
- Space is currently configured with a reception area, five (5) private offices, conference room and breakroom. Flexible layout with Smartt Interior Construction walls.
- Common area restrooms.
- Parking ratio of 1 space per 254 square feet.
- Exterior entrance into space.
- Can be combined with adjacent suite for a total of 3,384 SF.
- Located near Dawley Farm Village with neighboring businesses such as First Dakota National Bank, Avera Health, Caribu Coffee, Caseys, Target, Century Theatres and Subway.
- One (1) month free rent with acceptable lease terms.