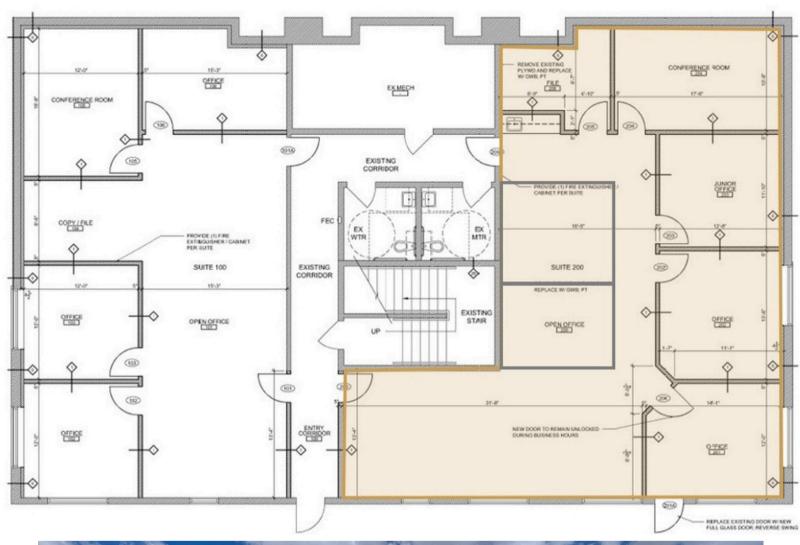

**OFFICE SPACE** 

6201 EAST SILVER MAPLE CIR, SUITE 200 SIOUX FALLS, SD

\$15.50/SF NNN
EST NNNs: \$5.55/SF

- Garden level office space in the Copper Creek Office Park near 26th Street and South Veteran's Parkway (SD 100).
- Space is currently configured with a reception area, five (5) private offices, conference room and breakroom. Flexible layout with Smartt Interior Construction walls.
- Common area restrooms.
- Parking ratio of 1 space per 254 square feet.
- Exterior entrance into space.
- Can be combined with adjacent suite for a total of 3,384 SF.
- Located near Dawley Farm Village with neighboring businesses such as First Dakota National Bank, Avera Health, Caribu Coffee, Caseys, Target, Century Theatres and Subway.
- One (1) month free rent with acceptable lease terms.