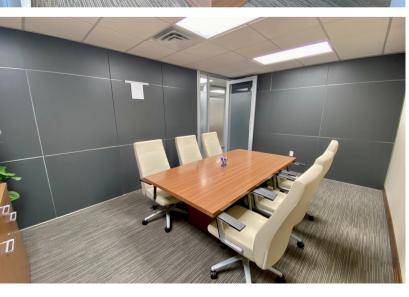

**OFFICE SPACE** 

6201 EAST SILVER MAPLE CIR, SUITE 200 SIOUX FALLS, SD

\$15.50/SF NNN
EST NNNs: \$5.55/SF

- Garden level office space in the Copper Creek Office Park near 26th Street and South Veteran's Parkway (SD 100).
- Space is currently configured with a reception area, five (5) private offices, conference room and breakroom. Flexible layout with Smartt Interior Construction walls.
- Common area restrooms.
- Parking ratio of 1 space per 254 square feet.
- Exterior entrance into space.
- Can be combined with adjacent suite for a total of 3,384 SF.
- Located near Dawley Farm Village with neighboring businesses such as First Dakota National Bank, Avera Health, Caribu Coffee, Caseys, Target, Century Theatres and Subway.
- One (1) month free rent with acceptable lease terms.