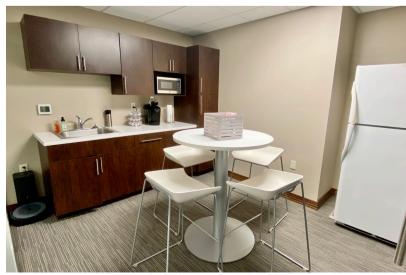

**OFFICE SPACE** 

6201 EAST SILVER MAPLE CIR, SUITE 200 SIOUX FALLS, SD

\$15.50/SF NNN
EST NNNs: \$5.55/SF

- Garden level office space in the Copper Creek Office Park near 26th Street and South Veteran's Parkway (SD 100).
- Space is currently configured with a reception area, five (5) private offices, conference room and breakroom. Flexible layout with Smartt Interior Construction walls.
- Common area restrooms.
- Parking ratio of 1 space per 254 square feet.
- Exterior entrance into space.
- Can be combined with adjacent suite for a total of 3,384 SF.
- Located near Dawley Farm Village with neighboring businesses such as First Dakota National Bank, Avera Health, Caribu Coffee, Caseys, Target, Century Theatres and Subway.
- One (1) month free rent with acceptable lease terms.