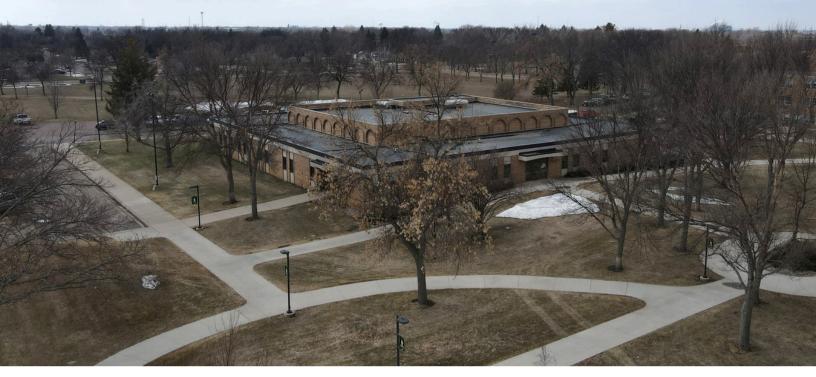

### **PRESENTATION OFFICE** OFFICE PROPERTY

9

1500 NORTH MAIN STREET ABERDEEN, SD

- Office/medical building located in north Aberdeen on the former Presentation College campus.
- Building has several private offices, open work area, training/class rooms and restrooms.
- Ample on-site parking.
- Approximately 1.95 acres.
- Built in 2013.