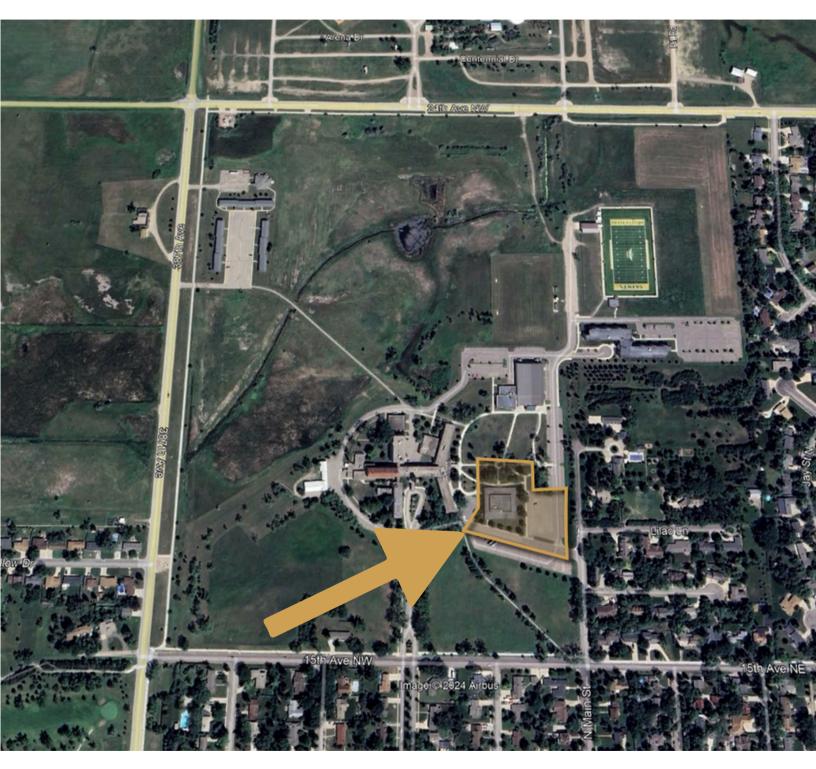

#### OFFICE/MEDICAL PROPERTY

Bender Commercial Real Estate Services | 305 West 57th Street | Sioux Falls, SD 57108 | 605-336-7600 | benderco.com 2024 Bender Companies. Information herein deemed reliable, but not guaranteed.