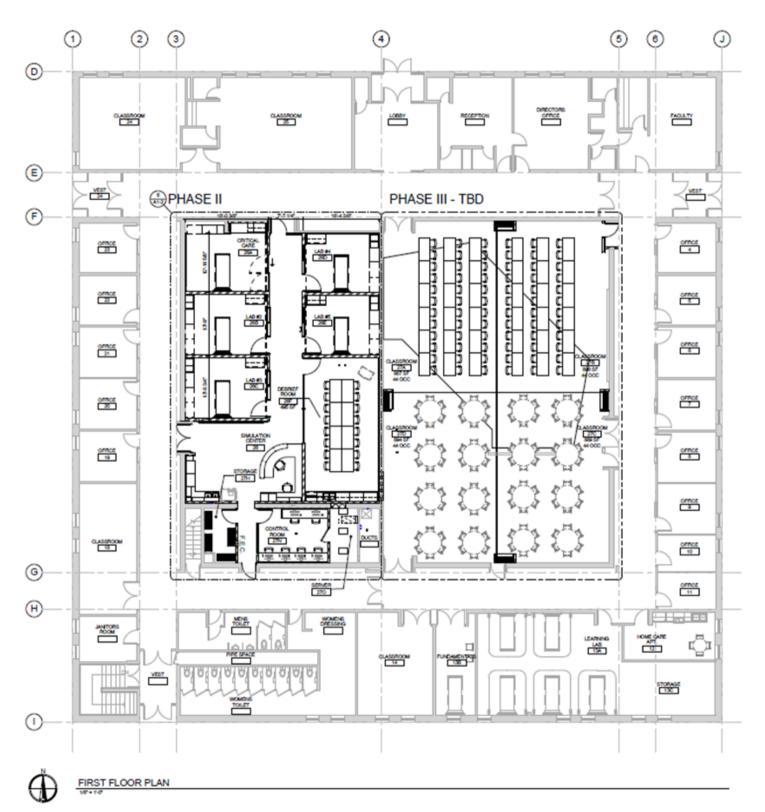

9

1500 NORTH MAIN STREET ABERDEEN, SD







- Office/medical building located in north Aberdeen on the former Presentation College campus.
- Building has several private offices, open work area, training/class rooms and restrooms.
- Ample on-site parking.
- Approximately 1.95 acres.
- Built in 2013.

BRADYN NEISES, SIOR bradyn@benderco.com 605-782-1682 MICHAEL BENDER, CCIM, SIOR michael@benderco.com 605-782-1662



Bender Commercial Real Estate Services | 305 West 57th Street | Sioux Falls, SD 57108 | 605-336-7600 | benderco.com

#### OFFICE/MEDICAL PROPERTY



Bender Commercial Real Estate Services | 305 West 57th Street | Sioux Falls, SD 57108 | 605-336-7600 | benderco.com 2024 Bender Companies. Information herein deemed reliable, but not guaranteed.



#### OFFICE/MEDICAL PROPERTY



# (BC)

#### OFFICE/MEDICAL PROPERTY



Bender Commercial Real Estate Services | 305 West 57th Street | Sioux Falls, SD 57108 | 605-336-7600 | benderco.com 2024 Bender Companies. Information herein deemed reliable, but not guaranteed.

#### OFFICE/MEDICAL PROPERTY