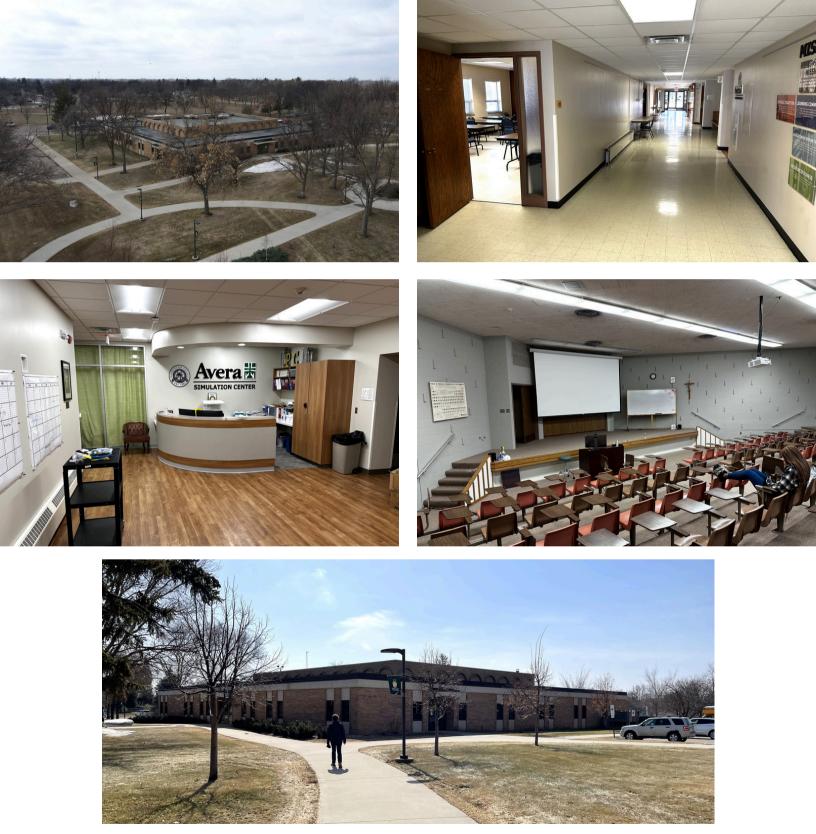

### **PRESENTATION OFFICE** OFFICE PROPERTY

9

1500 NORTH MAIN STREET ABERDEEN, SD

- Office/medical building located in north Aberdeen on the former Presentation College campus.
- Building has several private offices, open work area, training/class rooms and restrooms.
- Ample on-site parking.
- Approximately 1.95 acres.
- Built in 2013.

#### OFFICE/MEDICAL PROPERTY

Bender Commercial Real Estate Services | 305 West 57th Street | Sioux Falls, SD 57108 | 605-336-7600 | benderco.com 2024 Bender Companies. Information herein deemed reliable, but not guaranteed.