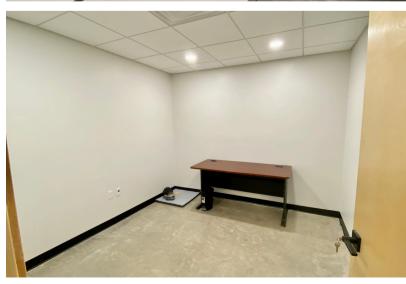

**OFFICE SPACE** 

5128 S. CLIFF AVENUE, SUITE 100 SIOUX FALLS, SD

- Lower level, walk-out office space located near 57th Street and Cliff Avenue in southeast Sioux Falls.
- \$13.00/SF NNN for first year of acceptable lease.
- Space has a reception area, open work area, private office and in-suite restroom.
- 1:189 parking ratio.
- Monument signage available great visibility with a daily traffic count of 14,000 vehicles.
- No backyard neighbors with Glenview Park located behind building.
- Neighboring businesses include Hy-Vee, Walgreens, HealthSource Chiropractic, Edward Jones, Falls Dental, Wells Fargo, Get N' Go, Great Clips and Stubbies.