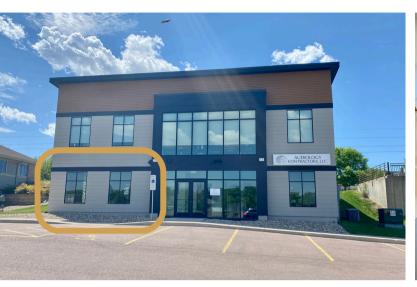

**OFFICE SPACE** 

5128 S. CLIFF AVENUE, SUITE 100 SIOUX FALLS, SD

- Lower level, walk-out office space located near 57th Street and Cliff Avenue in southeast Sioux Falls.
- \$13.00/SF NNN for first year of acceptable lease.
- Space has a reception area, open work area, private office and in-suite restroom.
- 1:189 parking ratio.
- Monument signage available great visibility with a daily traffic count of 14,000 vehicles.
- No backyard neighbors with Glenview Park located behind building.
- Neighboring businesses include Hy-Vee, Walgreens, HealthSource Chiropractic, Edward Jones, Falls Dental, Wells Fargo, Get N' Go, Great Clips and Stubbies.