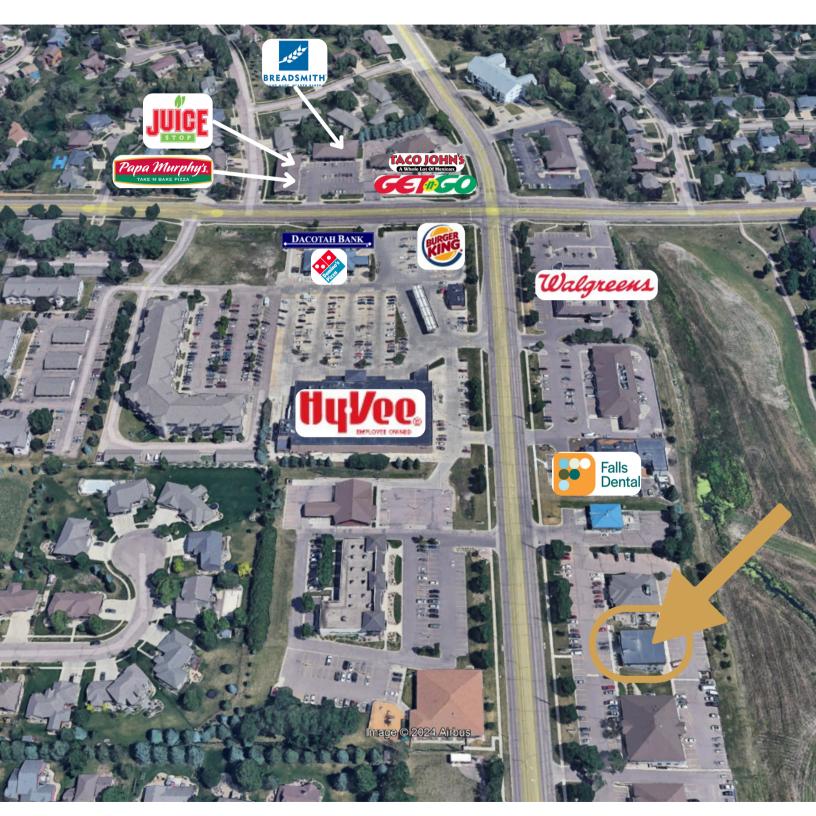

**OFFICE SPACE** 

5128 S. CLIFF AVENUE, SUITE 100 SIOUX FALLS, SD

- Lower level, walk-out office space located near 57th Street and Cliff Avenue in southeast Sioux Falls.
- \$13.00/SF NNN for first year of acceptable lease.
- Space has a reception area, open work area, private office and in-suite restroom.
- 1:189 parking ratio.
- Monument signage available great visibility with a daily traffic count of 14,000 vehicles.
- No backyard neighbors with Glenview Park located behind building.
- Neighboring businesses include Hy-Vee, Walgreens, HealthSource Chiropractic, Edward Jones, Falls Dental, Wells Fargo, Get N' Go, Great Clips and Stubbies.