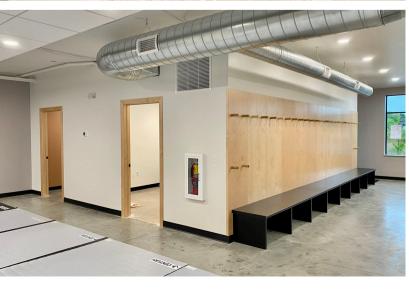

**OFFICE SPACE** 

5128 S. CLIFF AVENUE, SUITE 100 SIOUX FALLS, SD

- Lower level, walk-out office space located near 57th Street and Cliff Avenue in southeast Sioux Falls.
- \$13.00/SF NNN for first year of acceptable lease.
- Space has a reception area, open work area, private office and in-suite restroom.
- 1:189 parking ratio.
- Monument signage available great visibility with a daily traffic count of 14,000 vehicles.
- No backyard neighbors with Glenview Park located behind building.
- Neighboring businesses include Hy-Vee, Walgreens, HealthSource Chiropractic, Edward Jones, Falls Dental, Wells Fargo, Get N' Go, Great Clips and Stubbies.