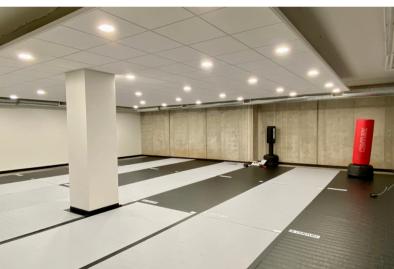

**OFFICE SPACE** 

5128 S. CLIFF AVENUE, SUITE 100 SIOUX FALLS, SD

- Lower level, walk-out office space located near 57th Street and Cliff Avenue in southeast Sioux Falls.
- \$13.00/SF NNN for first year of acceptable lease.
- Space has a reception area, open work area, private office and in-suite restroom.
- 1:189 parking ratio.
- Monument signage available great visibility with a daily traffic count of 14,000 vehicles.
- No backyard neighbors with Glenview Park located behind building.
- Neighboring businesses include Hy-Vee, Walgreens, HealthSource Chiropractic, Edward Jones, Falls Dental, Wells Fargo, Get N' Go, Great Clips and Stubbies.