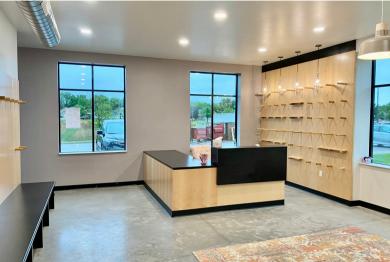

**OFFICE SPACE** 

5128 S. CLIFF AVENUE, SUITE 100 SIOUX FALLS, SD

- Lower level, walk-out office space located near 57th Street and Cliff Avenue in southeast Sioux Falls.
- \$13.00/SF NNN for first year of acceptable lease.
- Space has a reception area, open work area, private office and in-suite restroom.
- 1:189 parking ratio.
- Monument signage available great visibility with a daily traffic count of 14,000 vehicles.
- No backyard neighbors with Glenview Park located behind building.
- Neighboring businesses include Hy-Vee, Walgreens, HealthSource Chiropractic, Edward Jones, Falls Dental, Wells Fargo, Get N' Go, Great Clips and Stubbies.