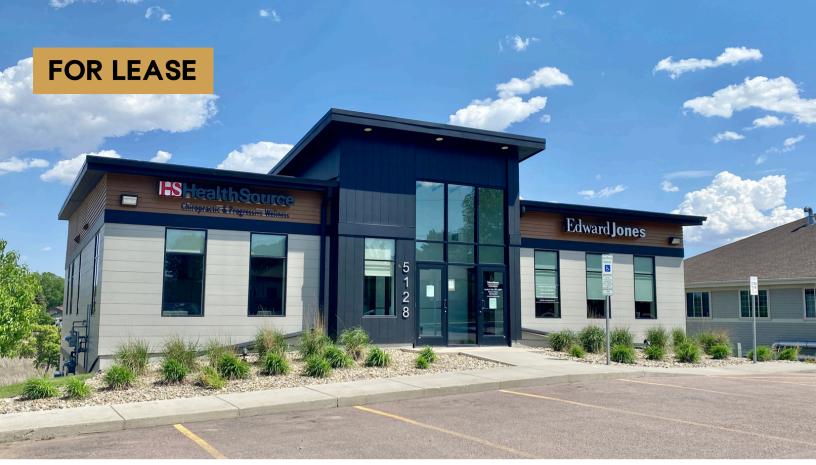

**OFFICE SPACE** 

5128 S. CLIFF AVENUE, SUITE 100 SIOUX FALLS, SD

- Lower level, walk-out office space located near 57th Street and Cliff Avenue in southeast Sioux Falls.
- \$13.00/SF NNN for first year of acceptable lease.
- Space has a reception area, open work area, private office and in-suite restroom.
- 1:189 parking ratio.
- Monument signage available great visibility with a daily traffic count of 14,000 vehicles.
- No backyard neighbors with Glenview Park located behind building.
- Neighboring businesses include Hy-Vee, Walgreens, HealthSource Chiropractic, Edward Jones, Falls Dental, Wells Fargo, Get N' Go, Great Clips and Stubbies.