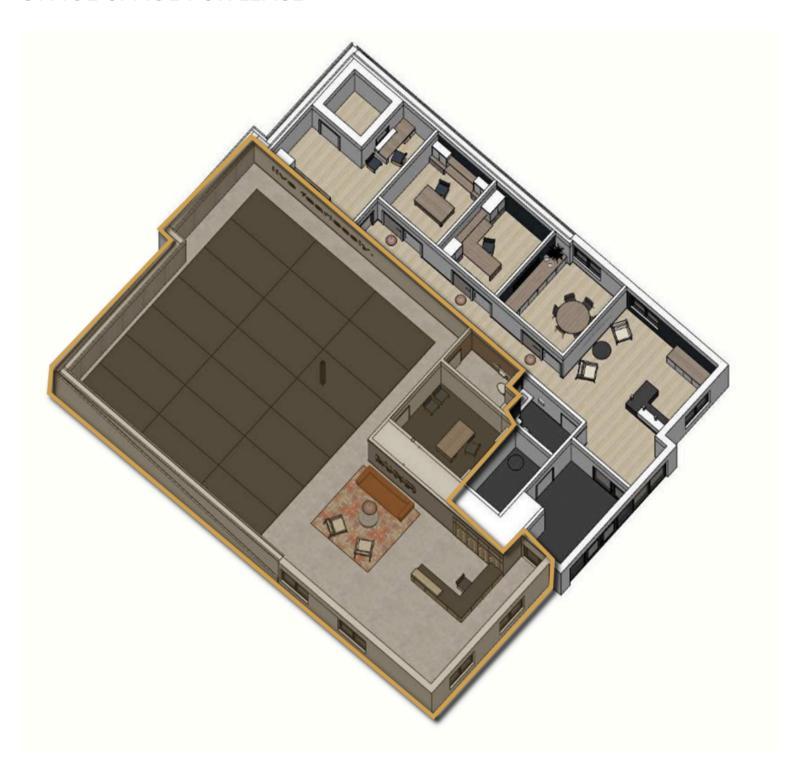

**OFFICE SPACE** 

5128 S. CLIFF AVENUE, SUITE 100 SIOUX FALLS, SD

- Lower level, walk-out office space located near 57th Street and Cliff Avenue in southeast Sioux Falls.
- \$13.00/SF NNN for first year of acceptable lease.
- Space has a reception area, open work area, private office and in-suite restroom.
- 1:189 parking ratio.
- Monument signage available great visibility with a daily traffic count of 14,000 vehicles.
- No backyard neighbors with Glenview Park located behind building.
- Neighboring businesses include Hy-Vee, Walgreens, HealthSource Chiropractic, Edward Jones, Falls Dental, Wells Fargo, Get N' Go, Great Clips and Stubbies.