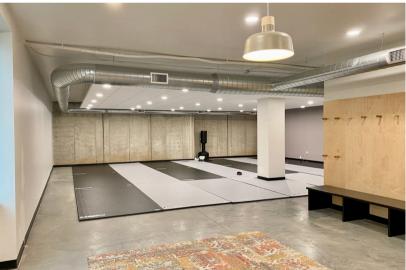

**OFFICE SPACE** 

5128 S. CLIFF AVENUE, SUITE 100 SIOUX FALLS, SD

- Lower level, walk-out office space located near 57th Street and Cliff Avenue in southeast Sioux Falls.
- \$13.00/SF NNN for first year of acceptable lease.
- Space has a reception area, open work area, private office and in-suite restroom.
- 1:189 parking ratio.
- Monument signage available great visibility with a daily traffic count of 14,000 vehicles.
- No backyard neighbors with Glenview Park located behind building.
- Neighboring businesses include Hy-Vee, Walgreens, HealthSource Chiropractic, Edward Jones, Falls Dental, Wells Fargo, Get N' Go, Great Clips and Stubbies.