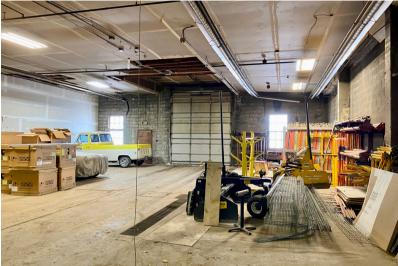

### **FOR LEASE**



# CHEROKEE STREET WAREHOUSE SPACE





1217 & 1219 WEST CHEROKEE STREET SIOUX FALLS, SD



2,500 - 18,000 SF



- Warehouse space located in the Airport Industrial Park.
- Trench drains.
- Each bay has two (2) 14' overhead drive-thru doors.
- 3-Phase 480v power.
- Landlord willing to improve space to fit tenant's needs.
- Bays can be leased together or separately.
- Easy access to Russell Street and I-29.

ALEX SOUNDY, SIOR | alex@benderco.com | 605-376-3700



## **CHEROKEE WAREHOUSE SPACE**



#### WAREHOUSE SPACE FOR LEASE











## **CHEROKEE WAREHOUSE SPACE**



#### WAREHOUSE SPACE FOR LEASE



## **CHEROKEE WAREHOUSE SPACE**



#### WAREHOUSE SPACE FOR LEASE