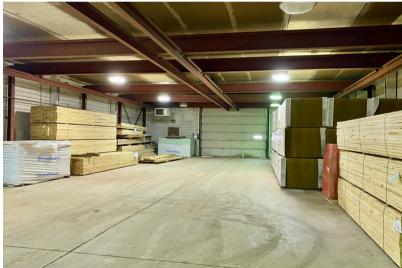

### **FOR LEASE**



# CHEROKEE STREET WAREHOUSE SPACE





1217 & 1219 WEST CHEROKEE STREET SIOUX FALLS, SD



2,500 - 18,000 SF



- Warehouse space located in the Airport Industrial Park.
- Trench drains.
- Each bay has two (2) 14' overhead drive-thru doors.
- 3-Phase 480v power.
- Landlord willing to improve space to fit tenant's needs.
- Bays can be leased together or separately.
- Easy access to Russell Street and I-29.

ALEX SOUNDY, SIOR | alex@benderco.com | 605-376-3700



## **CHEROKEE WAREHOUSE SPACE**



#### WAREHOUSE SPACE FOR LEASE











## **CHEROKEE WAREHOUSE SPACE**



#### WAREHOUSE SPACE FOR LEASE



## **CHEROKEE WAREHOUSE SPACE**



#### WAREHOUSE SPACE FOR LEASE