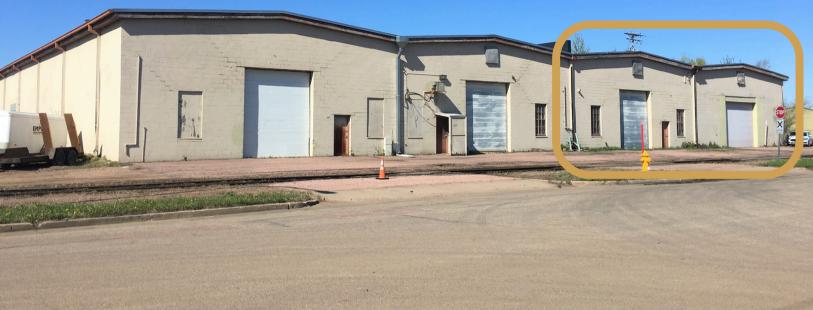

### **FOR LEASE**

# CHEROKEE STREET WAREHOUSE SPACE

1217 & 1219 WEST CHEROKEE STREET SIOUX FALLS, SD

2,500 - 18,000 SF

- Warehouse space located in the Airport Industrial Park.
- Trench drains.
- Each bay has two (2) 14' overhead drive-thru doors.
- 3-Phase 480v power.
- Landlord willing to improve space to fit tenant's needs.
- Bays can be leased together or separately.
- Easy access to Russell Street and I-29.