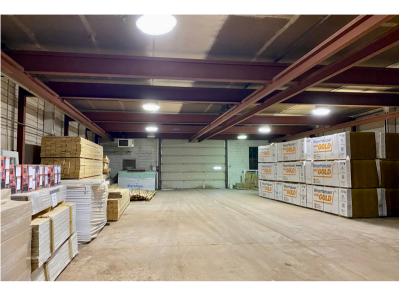

### **FOR LEASE**



# CHEROKEE STREET WAREHOUSE SPACE





1217 & 1219 WEST CHEROKEE STREET SIOUX FALLS, SD



2,500 - 18,000 SF



- Warehouse space located in the Airport Industrial Park.
- Trench drains.
- Each bay has two (2) 14' overhead drive-thru doors.
- 3-Phase 480v power.
- Landlord willing to improve space to fit tenant's needs.
- Bays can be leased together or separately.
- Easy access to Russell Street and I-29.

ALEX SOUNDY, SIOR | alex@benderco.com | 605-376-3700



## **CHEROKEE WAREHOUSE SPACE**



#### WAREHOUSE SPACE FOR LEASE











## **CHEROKEE WAREHOUSE SPACE**



#### WAREHOUSE SPACE FOR LEASE



## **CHEROKEE WAREHOUSE SPACE**



#### WAREHOUSE SPACE FOR LEASE