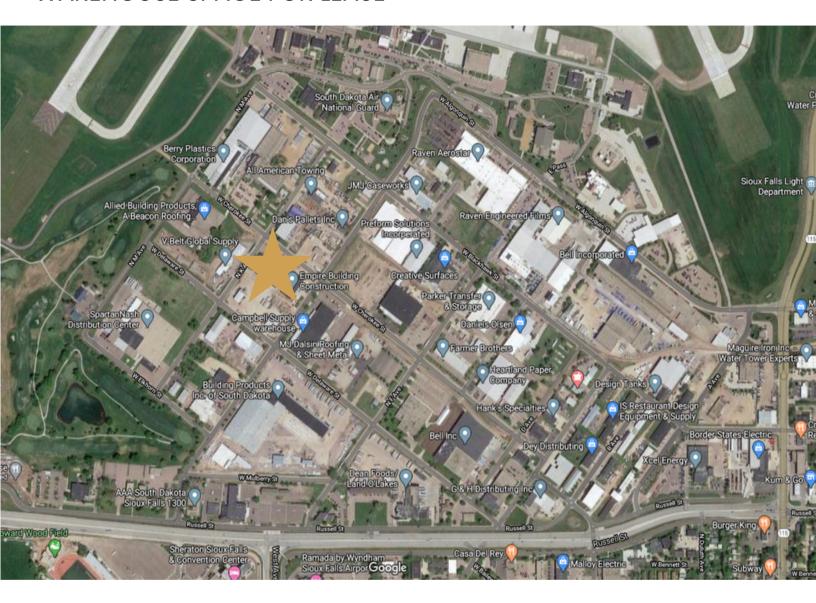

### **FOR LEASE**



# CHEROKEE STREET WAREHOUSE SPACE





1217 & 1219 WEST CHEROKEE STREET SIOUX FALLS, SD



2,500 - 18,000 SF



- Warehouse space located in the Airport Industrial Park.
- Trench drains.
- Each bay has two (2) 14' overhead drive-thru doors.
- 3-Phase 480v power.
- Landlord willing to improve space to fit tenant's needs.
- Bays can be leased together or separately.
- Easy access to Russell Street and I-29.

ALEX SOUNDY, SIOR | alex@benderco.com | 605-376-3700



## **CHEROKEE WAREHOUSE SPACE**



#### WAREHOUSE SPACE FOR LEASE











## **CHEROKEE WAREHOUSE SPACE**



#### WAREHOUSE SPACE FOR LEASE



## **CHEROKEE WAREHOUSE SPACE**



#### WAREHOUSE SPACE FOR LEASE