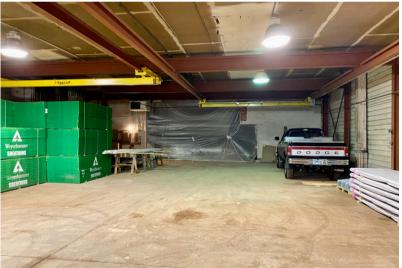

### **FOR LEASE**



# CHEROKEE STREET WAREHOUSE SPACE





1217 & 1219 WEST CHEROKEE STREET SIOUX FALLS, SD



2,500 - 18,000 SF



- Warehouse space located in the Airport Industrial Park.
- Trench drains.
- Each bay has two (2) 14' overhead drive-thru doors.
- 3-Phase 480v power.
- Landlord willing to improve space to fit tenant's needs.
- Bays can be leased together or separately.
- Easy access to Russell Street and I-29.

ALEX SOUNDY, SIOR | alex@benderco.com | 605-376-3700



## **CHEROKEE WAREHOUSE SPACE**



#### WAREHOUSE SPACE FOR LEASE











## **CHEROKEE WAREHOUSE SPACE**



#### WAREHOUSE SPACE FOR LEASE



## **CHEROKEE WAREHOUSE SPACE**



#### WAREHOUSE SPACE FOR LEASE