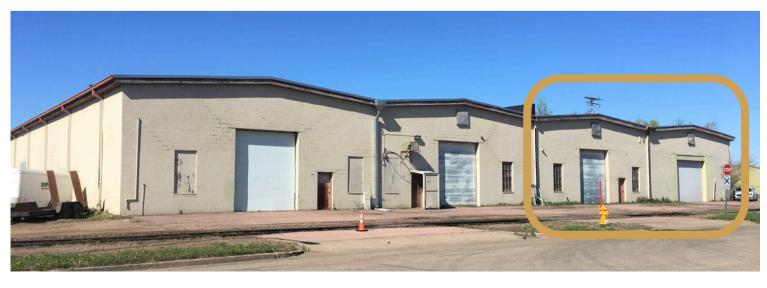

### **FOR LEASE**



# CHEROKEE STREET WAREHOUSE SPACE





1217 & 1219 WEST CHEROKEE STREET SIOUX FALLS, SD



2,500 - 18,000 SF



- Warehouse space located in the Airport Industrial Park.
- Trench drains.
- Each bay has two (2) 14' overhead drive-thru doors.
- 3-Phase 480v power.
- Landlord willing to improve space to fit tenant's needs.
- Bays can be leased together or separately.
- Easy access to Russell Street and I-29.

ALEX SOUNDY, SIOR | alex@benderco.com | 605-376-3700



## **CHEROKEE WAREHOUSE SPACE**



#### WAREHOUSE SPACE FOR LEASE











## **CHEROKEE WAREHOUSE SPACE**



#### WAREHOUSE SPACE FOR LEASE



## **CHEROKEE WAREHOUSE SPACE**



#### WAREHOUSE SPACE FOR LEASE