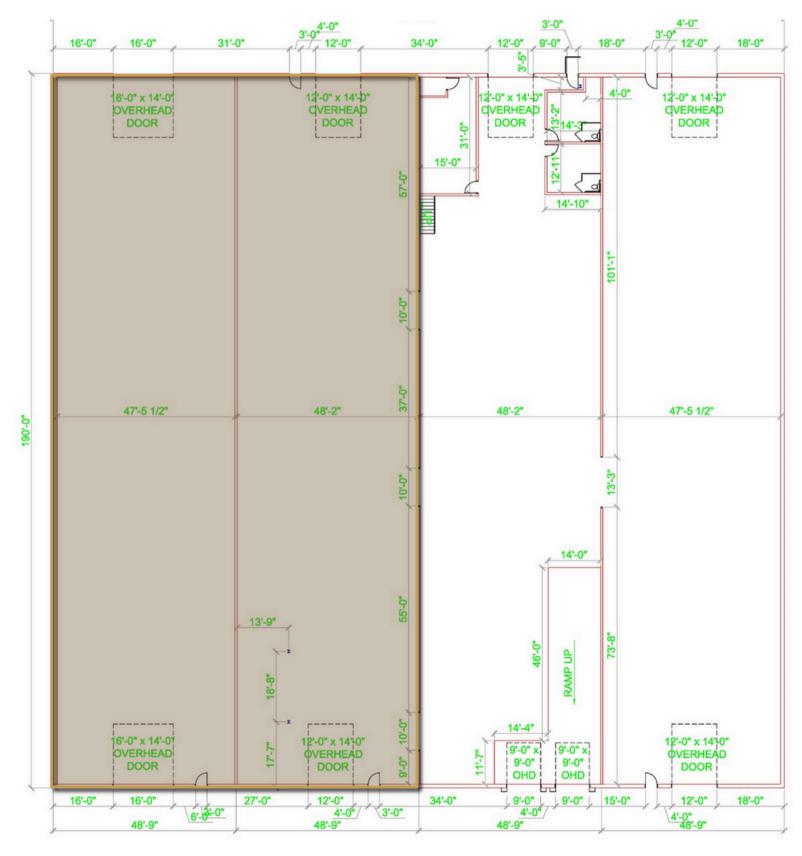

# CHEROKEE STREET WAREHOUSE SPACE

1217 & 1219 WEST CHEROKEE STREET SIOUX FALLS, SD

2,500 - 18,000 SF

- Warehouse space located in the Airport Industrial Park.
- Trench drains.
- Each bay has two (2) 14' overhead drive-thru doors.
- 3-Phase 480v power.
- Landlord willing to improve space to fit tenant's needs.
- Bays can be leased together or separately.
- Easy access to Russell Street and I-29.