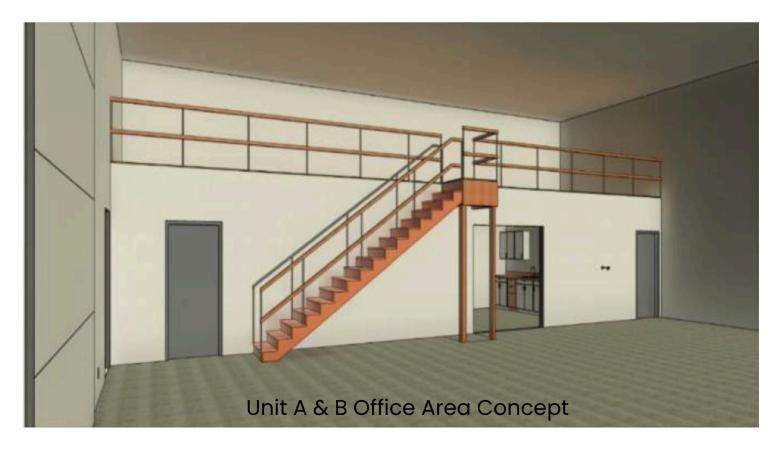

- Newly constructed industrial flex condos in the Landmark Industrial Park in Tea, SD.
- Each condo has heated warehouse, two (2) 12'W x 14'H overhead doors, trench drains and LED Lighting.
- Units 2 and 3 have mezzanine storage and air-conditioned office areas with breakroom and restrooms contact broker for floorplans.
- Units 4 and 5 can be built-to-suit with mezzanine, bathroom, etc.
- HOA for lawncare, snow removal and water/sewer service.
- Easy access to Highway 106 (Gateway Boulevard) and I-29.