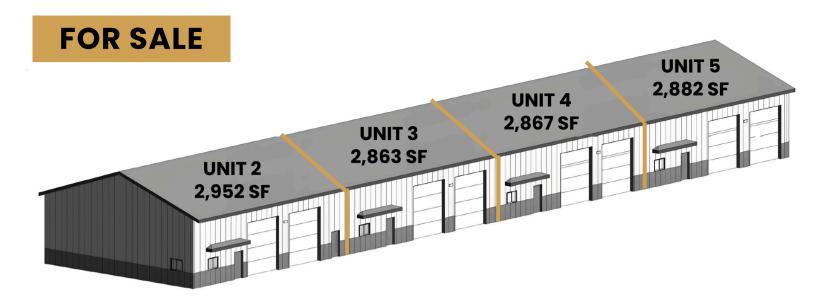

# LANDMARK INDUSTRIAL PARK CONDOS

220 BEECH AVENUE TEA, SD

2,863 - 2,952 SF

\$335,000 - \$394,000

Unit 2 - 2,952 SF - \$394,000 Unit 3 - 2,863 SF - \$390,000 Unit 4 - 2,867 SF - Under Contract Unit 5 - 2,882 SF - \$335,000

- Newly constructed industrial flex condos in the Landmark Industrial Park in Tea, SD.
- Each condo has heated warehouse, two (2) 12'W x 14'H overhead doors, trench drains and LED Lighting.
- Units 2 and 3 have mezzanine storage and air-conditioned office areas with breakroom and restrooms contact broker for floorplans.
- Units 4 and 5 can be built-to-suit with mezzanine, bathroom, etc.
- HOA for lawncare, snow removal and water/sewer service.
- Easy access to Highway 106 (Gateway Boulevard) and I-29.