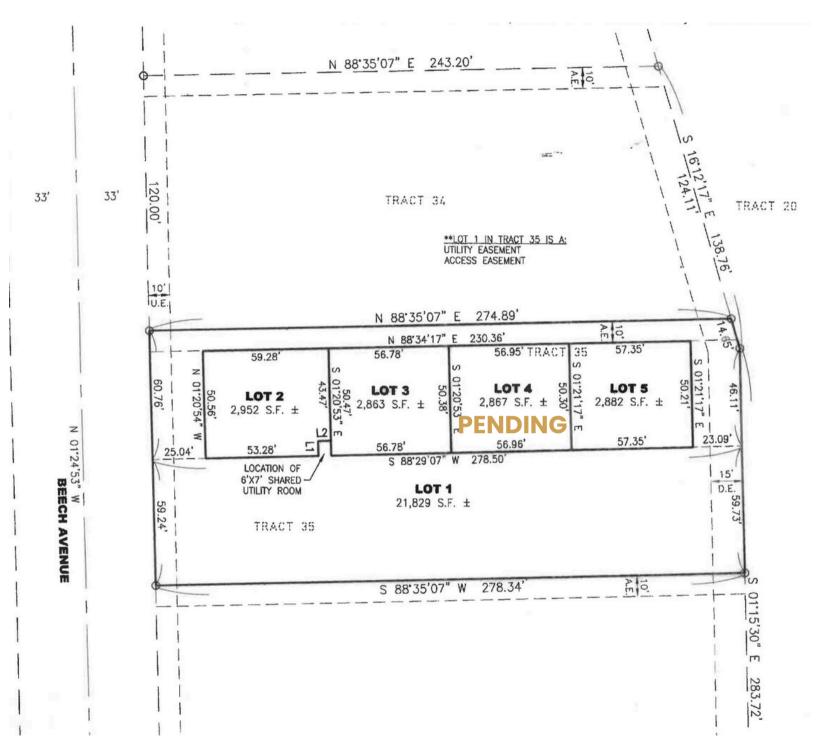

# LANDMARK INDUSTRIAL PARK CONDOS

220 BEECH AVENUE TEA, SD

2,863 - 2,952 SF

\$335,000 - \$394,000

Unit 2 - 2,952 SF - \$394,000 Unit 3 - 2,863 SF - \$390,000 Unit 4 - 2,867 SF - Under Contract Unit 5 - 2,882 SF - \$335,000