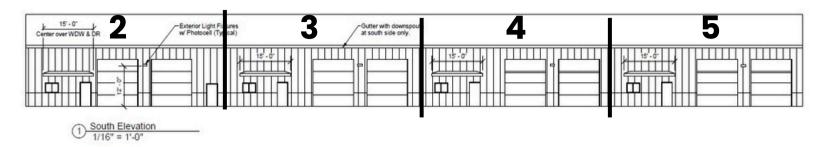

# LANDMARK INDUSTRIAL PARK CONDOS

220 BEECH AVENUE TEA, SD

2,863 - 2,952 SF

\$335,000 - \$394,000

Unit 2 - 2,952 SF - \$394,000 Unit 3 - 2,863 SF - \$390,000 Unit 4 - 2,867 SF - Under Contract Unit 5 - 2,882 SF - \$335,000

- Newly constructed industrial flex condos in the Landmark Industrial Park in Tea, SD.
- Each condo has heated warehouse, two (2) 12'W x 14'H overhead doors, trench drains and LED Lighting.
- Units 2 and 3 have mezzanine storage and air-conditioned office areas with breakroom and restrooms contact broker for floorplans.
- Units 4 and 5 can be built-to-suit with mezzanine, bathroom, etc.
- HOA for lawncare, snow removal and water/sewer service.
- Easy access to Highway 106 (Gateway Boulevard) and I-29.