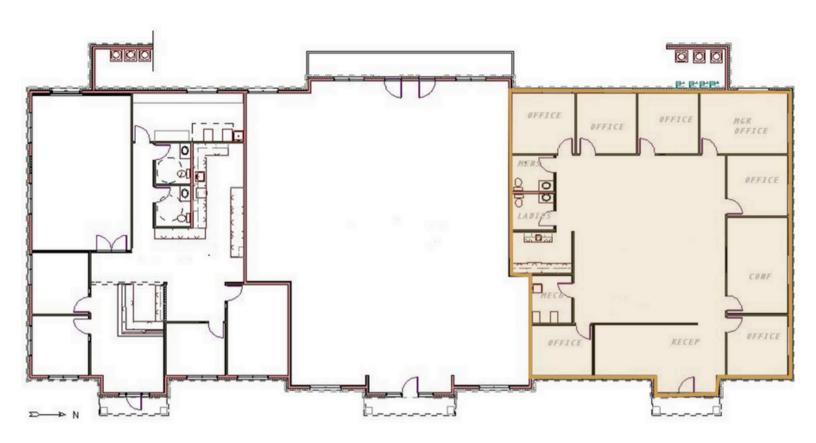

**OFFICE SPACE** 

5109 S CROSSING PLACE, SUITE 4 SIOUX FALLS, SD

3,081 SF

- Office space located in established commercial neighborhood near 57th Street and Western Avenue.
- Space consists of reception area, central work area with perimeter offices, conference room, break area and restrooms.
- Large monument signage.
- Parking ratio of 1 space per 285 SF.
- Furniture may be available contact broker for details.
- Easy access to Western Avenue, 57th and 69th Street, future South Veterans Parkway (SD 100) and I-229.
- Sublease through July 2025.