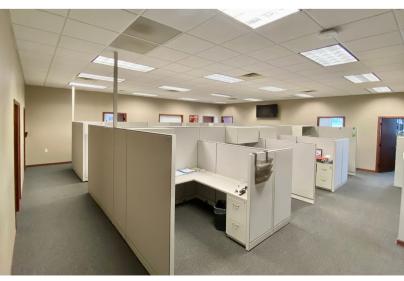

**OFFICE SPACE** 

5109 S CROSSING PLACE, SUITE 4 SIOUX FALLS, SD

3,081 SF

- Office space located in established commercial neighborhood near 57th Street and Western Avenue.
- Space consists of reception area, central work area with perimeter offices, conference room, break area and restrooms.
- Large monument signage.
- Parking ratio of 1 space per 285 SF.
- Furniture may be available contact broker for details.
- Easy access to Western Avenue, 57th and 69th Street, future South Veterans Parkway (SD 100) and I-229.
- Sublease through July 2025.