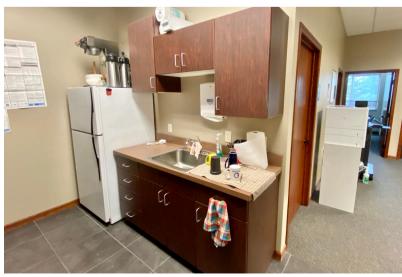

**OFFICE SPACE** 

5109 S CROSSING PLACE, SUITE 4 SIOUX FALLS, SD

3,081 SF

- Office space located in established commercial neighborhood near 57th Street and Western Avenue.
- Space consists of reception area, central work area with perimeter offices, conference room, break area and restrooms.
- Large monument signage.
- Parking ratio of 1 space per 285 SF.
- Furniture may be available contact broker for details.
- Easy access to Western Avenue, 57th and 69th Street, future South Veterans Parkway (SD 100) and I-229.
- Sublease through July 2025.