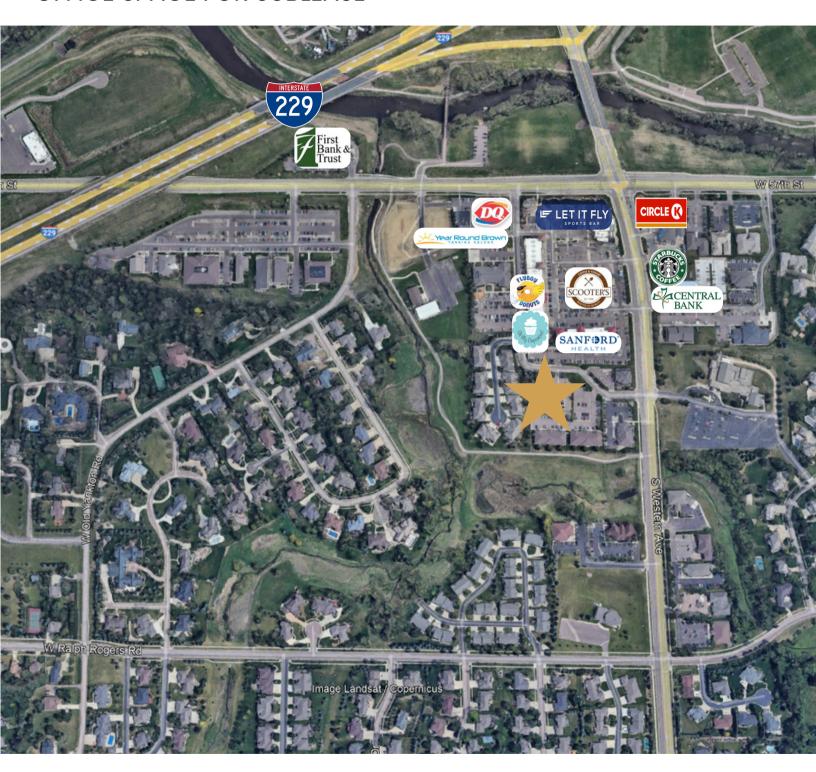

**OFFICE SPACE** 

5109 S CROSSING PLACE, SUITE 4 SIOUX FALLS, SD

3,081 SF

- Office space located in established commercial neighborhood near 57th Street and Western Avenue.
- Space consists of reception area, central work area with perimeter offices, conference room, break area and restrooms.
- Large monument signage.
- Parking ratio of 1 space per 285 SF.
- Furniture may be available contact broker for details.
- Easy access to Western Avenue, 57th and 69th Street, future South Veterans Parkway (SD 100) and I-229.
- Sublease through July 2025.