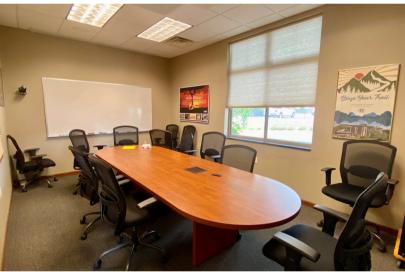

**OFFICE SPACE** 

5109 S CROSSING PLACE, SUITE 4 SIOUX FALLS, SD

3,081 SF

- Office space located in established commercial neighborhood near 57th Street and Western Avenue.
- Space consists of reception area, central work area with perimeter offices, conference room, break area and restrooms.
- Large monument signage.
- Parking ratio of 1 space per 285 SF.
- Furniture may be available contact broker for details.
- Easy access to Western Avenue, 57th and 69th Street, future South Veterans Parkway (SD 100) and I-229.
- Sublease through July 2025.