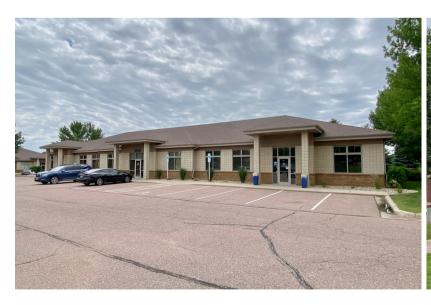

**OFFICE SPACE** 

5109 S CROSSING PLACE, SUITE 4 SIOUX FALLS, SD

3,081 SF

- Office space located in established commercial neighborhood near 57th Street and Western Avenue.
- Space consists of reception area, central work area with perimeter offices, conference room, break area and restrooms.
- Large monument signage.
- Parking ratio of 1 space per 285 SF.
- Furniture may be available contact broker for details.
- Easy access to Western Avenue, 57th and 69th Street, future South Veterans Parkway (SD 100) and I-229.
- Sublease through July 2025.