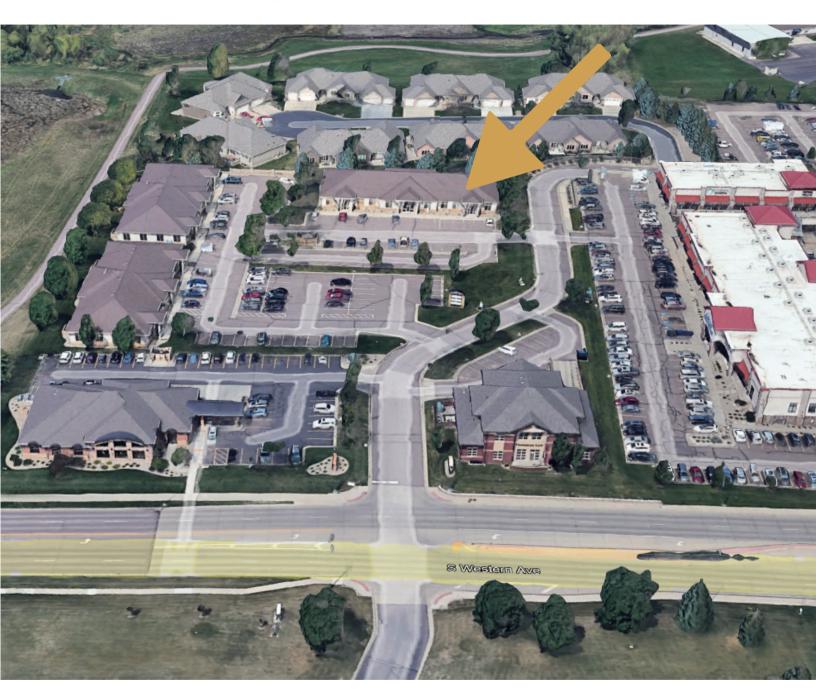

**OFFICE SPACE** 

5109 S CROSSING PLACE, SUITE 4 SIOUX FALLS, SD

3,081 SF

- Office space located in established commercial neighborhood near 57th Street and Western Avenue.
- Space consists of reception area, central work area with perimeter offices, conference room, break area and restrooms.
- Large monument signage.
- Parking ratio of 1 space per 285 SF.
- Furniture may be available contact broker for details.
- Easy access to Western Avenue, 57th and 69th Street, future South Veterans Parkway (SD 100) and I-229.
- Sublease through July 2025.