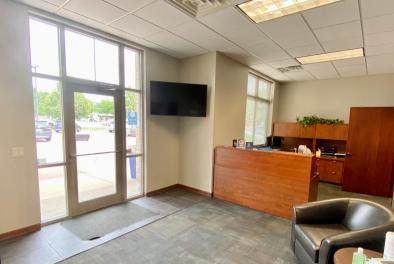

**OFFICE SPACE** 

5109 S CROSSING PLACE, SUITE 4 SIOUX FALLS, SD

3,081 SF

- Office space located in established commercial neighborhood near 57th Street and Western Avenue.
- Space consists of reception area, central work area with perimeter offices, conference room, break area and restrooms.
- Large monument signage.
- Parking ratio of 1 space per 285 SF.
- Furniture may be available contact broker for details.
- Easy access to Western Avenue, 57th and 69th Street, future South Veterans Parkway (SD 100) and I-229.
- Sublease through July 2025.