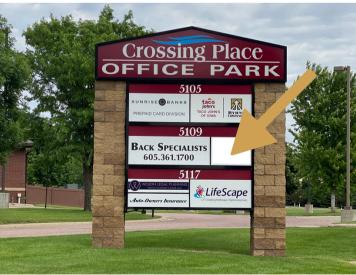

**OFFICE SPACE** 

5109 S CROSSING PLACE, SUITE 4 SIOUX FALLS, SD

3,081 SF

- Office space located in established commercial neighborhood near 57th Street and Western Avenue.
- Space consists of reception area, central work area with perimeter offices, conference room, break area and restrooms.
- Large monument signage.
- Parking ratio of 1 space per 285 SF.
- Furniture may be available contact broker for details.
- Easy access to Western Avenue, 57th and 69th Street, future South Veterans Parkway (SD 100) and I-229.
- Sublease through July 2025.