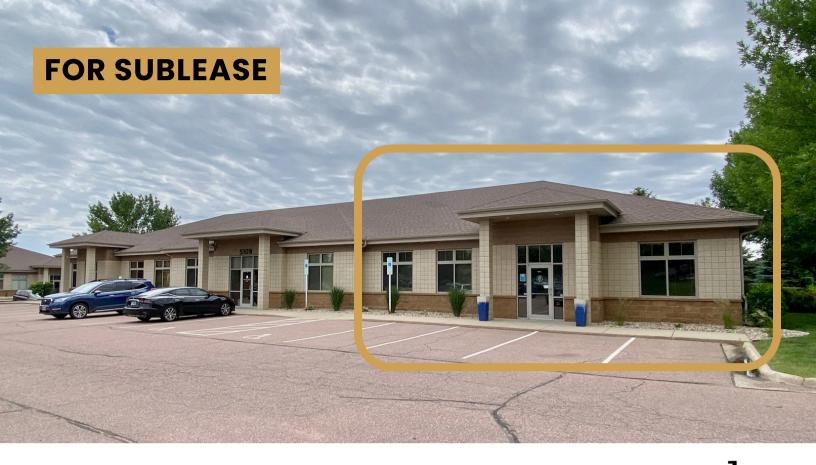

**OFFICE SPACE** 

5109 S CROSSING PLACE, SUITE 4 SIOUX FALLS, SD

3,081 SF

- Office space located in established commercial neighborhood near 57th Street and Western Avenue.
- Space consists of reception area, central work area with perimeter offices, conference room, break area and restrooms.
- Large monument signage.
- Parking ratio of 1 space per 285 SF.
- Furniture may be available contact broker for details.
- Easy access to Western Avenue, 57th and 69th Street, future South Veterans Parkway (SD 100) and I-229.
- Sublease through July 2025.