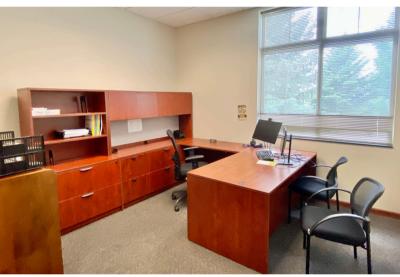

**OFFICE SPACE** 

5109 S CROSSING PLACE, SUITE 4 SIOUX FALLS, SD

3,081 SF

- Office space located in established commercial neighborhood near 57th Street and Western Avenue.
- Space consists of reception area, central work area with perimeter offices, conference room, break area and restrooms.
- Large monument signage.
- Parking ratio of 1 space per 285 SF.
- Furniture may be available contact broker for details.
- Easy access to Western Avenue, 57th and 69th Street, future South Veterans Parkway (SD 100) and I-229.
- Sublease through July 2025.