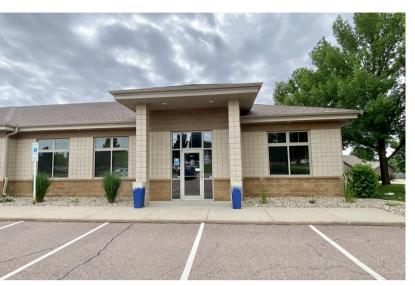

**OFFICE SPACE** 

5109 S CROSSING PLACE, SUITE 4 SIOUX FALLS, SD

3,081 SF

- Office space located in established commercial neighborhood near 57th Street and Western Avenue.
- Space consists of reception area, central work area with perimeter offices, conference room, break area and restrooms.
- Large monument signage.
- Parking ratio of 1 space per 285 SF.
- Furniture may be available contact broker for details.
- Easy access to Western Avenue, 57th and 69th Street, future South Veterans Parkway (SD 100) and I-229.
- Sublease through July 2025.