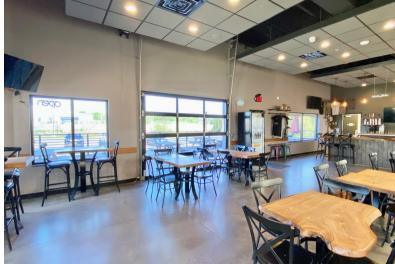

**RESTAURANT/BREWERY PROPERTY** 

5200 EAST GRANT STREET SIOUX FALLS, SD

6,254 SF BUILDING 1.25 AC LOT

\$1,740,000

- Brewery/Restaurant property available in east Sioux Falls.
- Built in 2019. Zoned C-2 Commercial.
- 4,220 SF lower level brewing area with 8' grade-level door, 8' dock-high door and walk-in cooler.
- 2,034 SF dining/bar area and kitchen. 105-person seating capacity.
- Parking ratio of 1 space 260 square feet 24 spaces.
- Outdoor seating area.
- FF&E available contact broker for details.
- Neighboring businesses include Dawley Village, Walmart, Fazoli's, Frontier Climbing & Fitness, Firehouse Subs, Chipotle Mexican Grill, Aldi, First National Bank, First Bank & Trust, Panera, Sports Clips, Panda Express and Culvers.