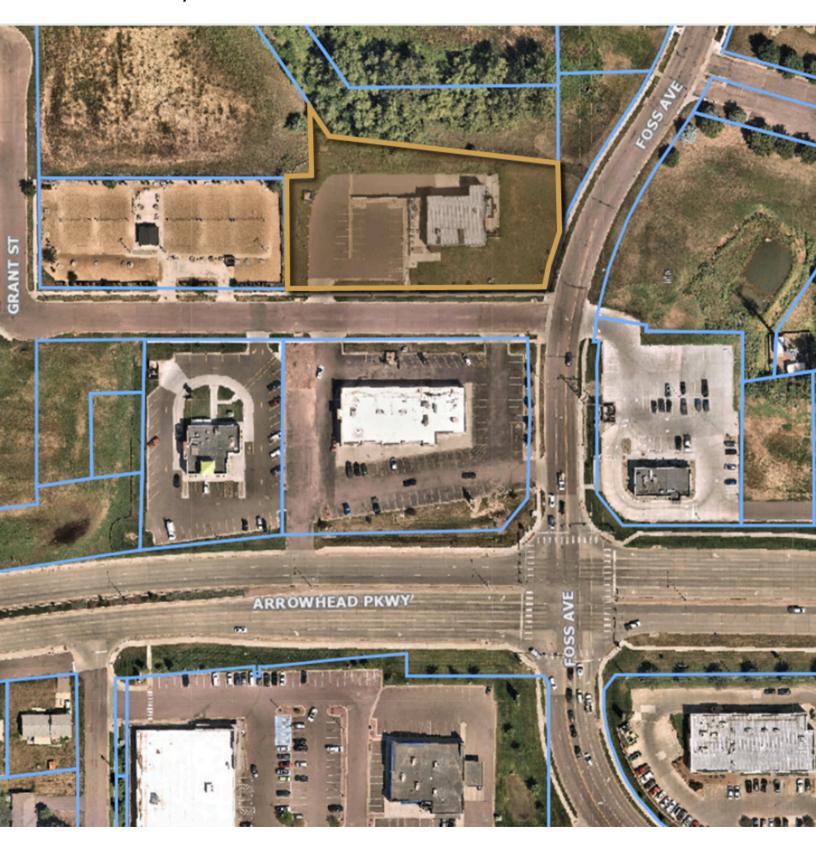

**RESTAURANT/BREWERY PROPERTY** 

5200 EAST GRANT STREET SIOUX FALLS, SD

6,254 SF BUILDING 1.25 AC LOT

\$1,740,000

- Brewery/Restaurant property available in east Sioux Falls.
- Built in 2019. Zoned C-2 Commercial.
- 4,220 SF lower level brewing area with 8' grade-level door, 8' dock-high door and walk-in cooler.
- 2,034 SF dining/bar area and kitchen. 105-person seating capacity.
- Parking ratio of 1 space 260 square feet 24 spaces.
- Outdoor seating area.
- FF&E available contact broker for details.
- Neighboring businesses include Dawley Village, Walmart, Fazoli's, Frontier Climbing & Fitness, Firehouse Subs, Chipotle Mexican Grill, Aldi, First National Bank, First Bank & Trust, Panera, Sports Clips, Panda Express and Culvers.