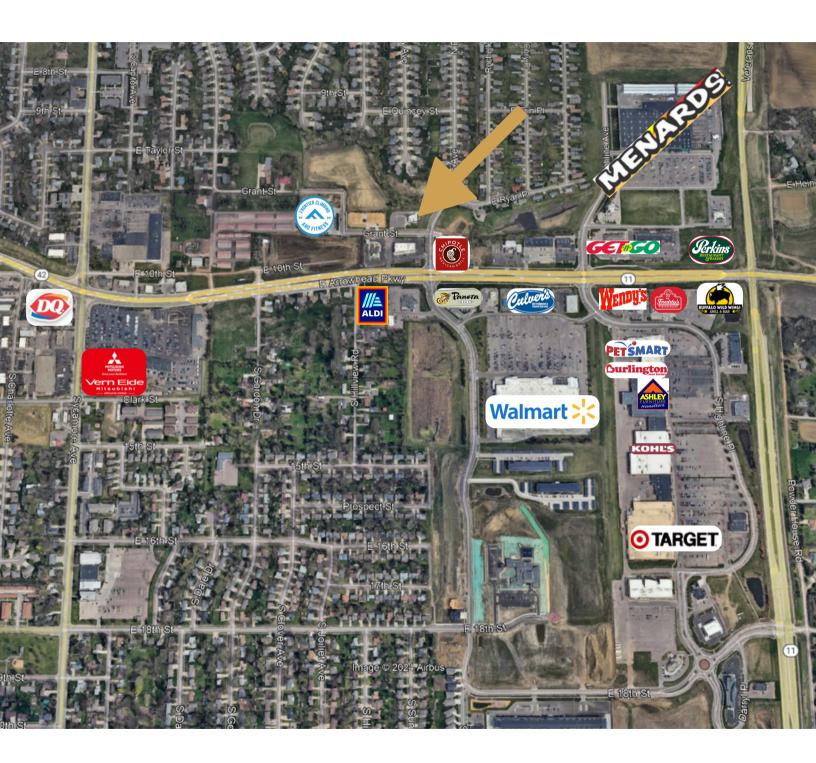

**RESTAURANT/BREWERY PROPERTY** 

5200 EAST GRANT STREET SIOUX FALLS, SD

6,254 SF BUILDING 1.25 AC LOT

\$1,740,000

- Brewery/Restaurant property available in east Sioux Falls.
- Built in 2019. Zoned C-2 Commercial.
- 4,220 SF lower level brewing area with 8' grade-level door, 8' dock-high door and walk-in cooler.
- 2,034 SF dining/bar area and kitchen. 105-person seating capacity.
- Parking ratio of 1 space 260 square feet 24 spaces.
- Outdoor seating area.
- FF&E available contact broker for details.
- Neighboring businesses include Dawley Village, Walmart, Fazoli's, Frontier Climbing & Fitness, Firehouse Subs, Chipotle Mexican Grill, Aldi, First National Bank, First Bank & Trust, Panera, Sports Clips, Panda Express and Culvers.