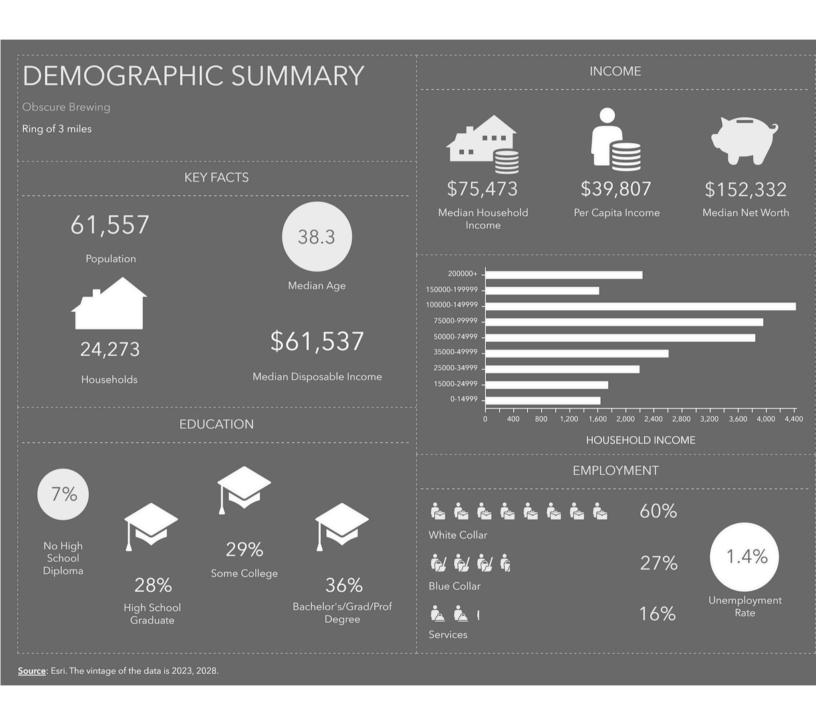

**RESTAURANT/BREWERY PROPERTY** 

5200 EAST GRANT STREET SIOUX FALLS, SD

6,254 SF BUILDING 1.25 AC LOT

\$1,740,000

- Brewery/Restaurant property available in east Sioux Falls.
- Built in 2019. Zoned C-2 Commercial.
- 4,220 SF lower level brewing area with 8' grade-level door, 8' dock-high door and walk-in cooler.
- 2,034 SF dining/bar area and kitchen. 105-person seating capacity.
- Parking ratio of 1 space 260 square feet 24 spaces.
- Outdoor seating area.
- FF&E available contact broker for details.
- Neighboring businesses include Dawley Village, Walmart, Fazoli's, Frontier Climbing & Fitness, Firehouse Subs, Chipotle Mexican Grill, Aldi, First National Bank, First Bank & Trust, Panera, Sports Clips, Panda Express and Culvers.