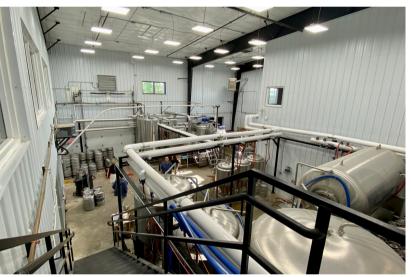

**RESTAURANT/BREWERY PROPERTY** 

5200 EAST GRANT STREET SIOUX FALLS, SD

6,254 SF BUILDING 1.25 AC LOT

\$1,740,000

- Brewery/Restaurant property available in east Sioux Falls.
- Built in 2019. Zoned C-2 Commercial.
- 4,220 SF lower level brewing area with 8' grade-level door, 8' dock-high door and walk-in cooler.
- 2,034 SF dining/bar area and kitchen. 105-person seating capacity.
- Parking ratio of 1 space 260 square feet 24 spaces.
- Outdoor seating area.
- FF&E available contact broker for details.
- Neighboring businesses include Dawley Village, Walmart, Fazoli's, Frontier Climbing & Fitness, Firehouse Subs, Chipotle Mexican Grill, Aldi, First National Bank, First Bank & Trust, Panera, Sports Clips, Panda Express and Culvers.