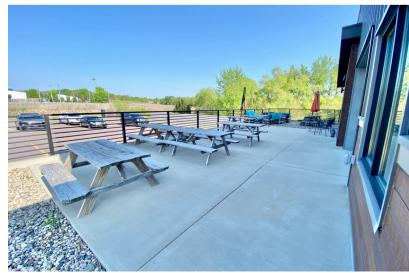

**RESTAURANT/BREWERY PROPERTY** 

5200 EAST GRANT STREET SIOUX FALLS, SD

6,254 SF BUILDING 1.25 AC LOT

\$1,740,000

- Brewery/Restaurant property available in east Sioux Falls.
- Built in 2019. Zoned C-2 Commercial.
- 4,220 SF lower level brewing area with 8' grade-level door, 8' dock-high door and walk-in cooler.
- 2,034 SF dining/bar area and kitchen. 105-person seating capacity.
- Parking ratio of 1 space 260 square feet 24 spaces.
- Outdoor seating area.
- FF&E available contact broker for details.
- Neighboring businesses include Dawley Village, Walmart, Fazoli's, Frontier Climbing & Fitness, Firehouse Subs, Chipotle Mexican Grill, Aldi, First National Bank, First Bank & Trust, Panera, Sports Clips, Panda Express and Culvers.