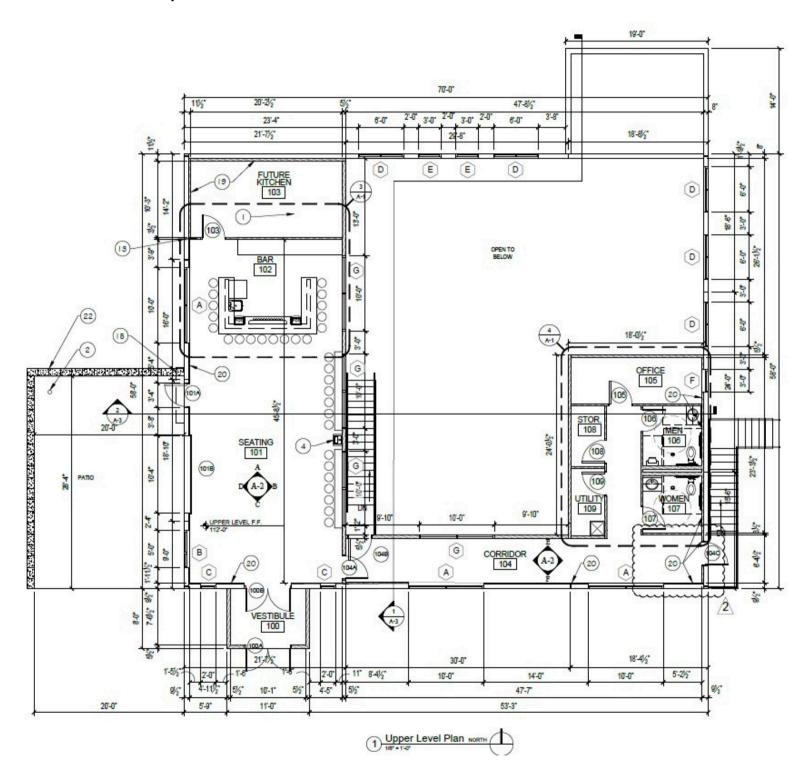

**RESTAURANT/BREWERY PROPERTY** 

5200 EAST GRANT STREET SIOUX FALLS, SD

6,254 SF BUILDING 1.25 AC LOT

\$1,740,000

- Brewery/Restaurant property available in east Sioux Falls.
- Built in 2019. Zoned C-2 Commercial.
- 4,220 SF lower level brewing area with 8' grade-level door, 8' dock-high door and walk-in cooler.
- 2,034 SF dining/bar area and kitchen. 105-person seating capacity.
- Parking ratio of 1 space 260 square feet 24 spaces.
- Outdoor seating area.
- FF&E available contact broker for details.
- Neighboring businesses include Dawley Village, Walmart, Fazoli's, Frontier Climbing & Fitness, Firehouse Subs, Chipotle Mexican Grill, Aldi, First National Bank, First Bank & Trust, Panera, Sports Clips, Panda Express and Culvers.