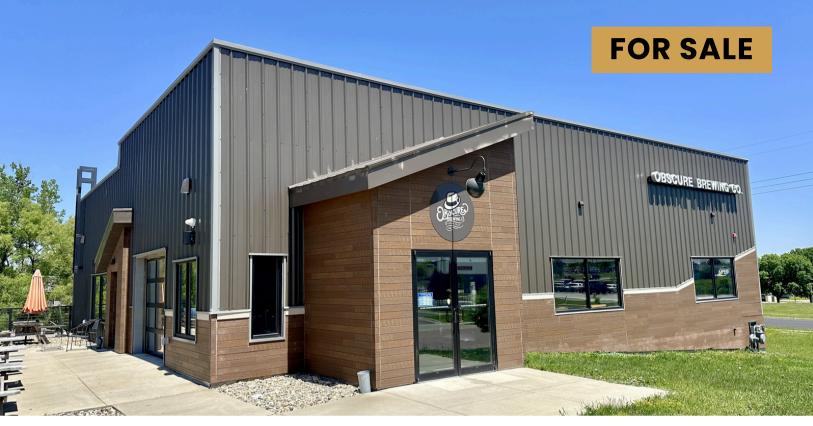

**RESTAURANT/BREWERY PROPERTY** 

5200 EAST GRANT STREET SIOUX FALLS, SD

6,254 SF BUILDING 1.25 AC LOT

\$1,740,000

- Brewery/Restaurant property available in east Sioux Falls.
- Built in 2019. Zoned C-2 Commercial.
- 4,220 SF lower level brewing area with 8' grade-level door, 8' dock-high door and walk-in cooler.
- 2,034 SF dining/bar area and kitchen. 105-person seating capacity.
- Parking ratio of 1 space 260 square feet 24 spaces.
- Outdoor seating area.
- FF&E available contact broker for details.
- Neighboring businesses include Dawley Village, Walmart, Fazoli's, Frontier Climbing & Fitness, Firehouse Subs, Chipotle Mexican Grill, Aldi, First National Bank, First Bank & Trust, Panera, Sports Clips, Panda Express and Culvers.