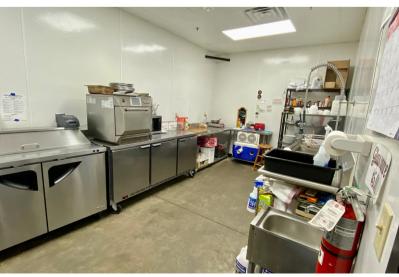

**RESTAURANT/BREWERY PROPERTY** 

5200 EAST GRANT STREET SIOUX FALLS, SD

6,254 SF BUILDING 1.25 AC LOT

\$1,740,000

- Brewery/Restaurant property available in east Sioux Falls.
- Built in 2019. Zoned C-2 Commercial.
- 4,220 SF lower level brewing area with 8' grade-level door, 8' dock-high door and walk-in cooler.
- 2,034 SF dining/bar area and kitchen. 105-person seating capacity.
- Parking ratio of 1 space 260 square feet 24 spaces.
- Outdoor seating area.
- FF&E available contact broker for details.
- Neighboring businesses include Dawley Village, Walmart, Fazoli's, Frontier Climbing & Fitness, Firehouse Subs, Chipotle Mexican Grill, Aldi, First National Bank, First Bank & Trust, Panera, Sports Clips, Panda Express and Culvers.