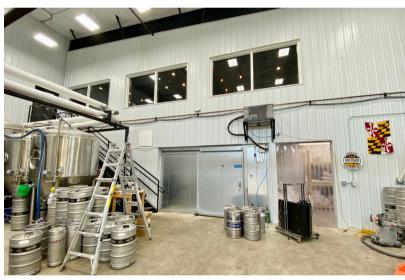

**RESTAURANT/BREWERY PROPERTY** 

5200 EAST GRANT STREET SIOUX FALLS, SD

6,254 SF BUILDING 1.25 AC LOT

\$1,740,000

- Brewery/Restaurant property available in east Sioux Falls.
- Built in 2019. Zoned C-2 Commercial.
- 4,220 SF lower level brewing area with 8' grade-level door, 8' dock-high door and walk-in cooler.
- 2,034 SF dining/bar area and kitchen. 105-person seating capacity.
- Parking ratio of 1 space 260 square feet 24 spaces.
- Outdoor seating area.
- FF&E available contact broker for details.
- Neighboring businesses include Dawley Village, Walmart, Fazoli's, Frontier Climbing & Fitness, Firehouse Subs, Chipotle Mexican Grill, Aldi, First National Bank, First Bank & Trust, Panera, Sports Clips, Panda Express and Culvers.