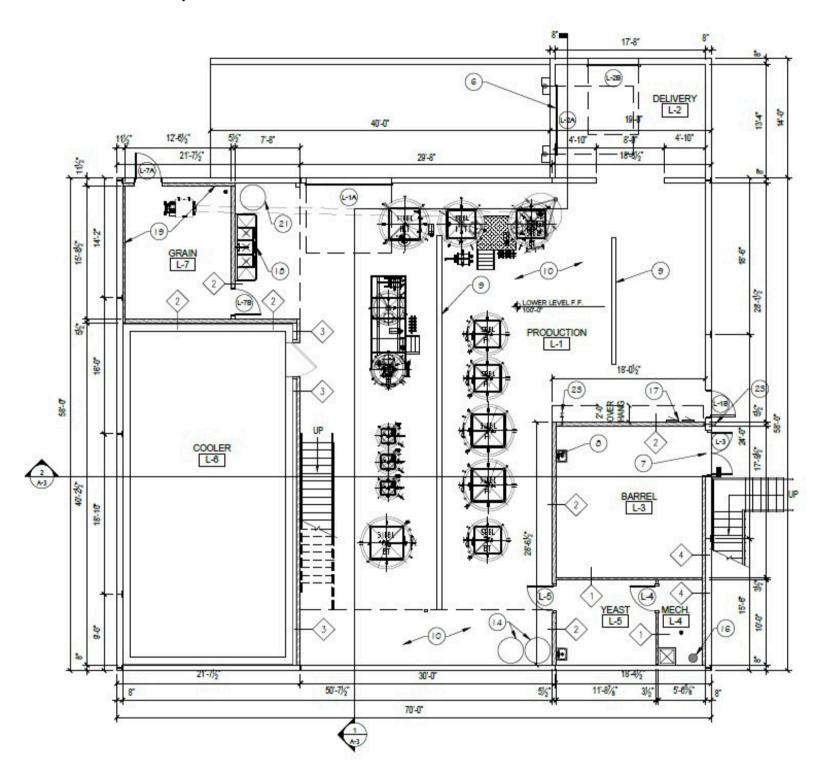

**RESTAURANT/BREWERY PROPERTY** 

5200 EAST GRANT STREET SIOUX FALLS, SD

6,254 SF BUILDING 1.25 AC LOT

\$1,740,000

- Brewery/Restaurant property available in east Sioux Falls.
- Built in 2019. Zoned C-2 Commercial.
- 4,220 SF lower level brewing area with 8' grade-level door, 8' dock-high door and walk-in cooler.
- 2,034 SF dining/bar area and kitchen. 105-person seating capacity.
- Parking ratio of 1 space 260 square feet 24 spaces.
- Outdoor seating area.
- FF&E available contact broker for details.
- Neighboring businesses include Dawley Village, Walmart, Fazoli's, Frontier Climbing & Fitness, Firehouse Subs, Chipotle Mexican Grill, Aldi, First National Bank, First Bank & Trust, Panera, Sports Clips, Panda Express and Culvers.