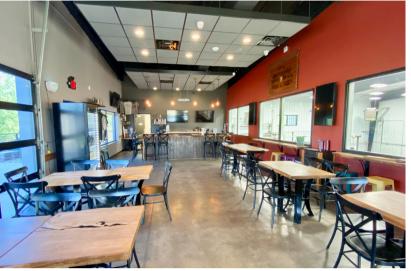

**RESTAURANT/BREWERY PROPERTY** 

5200 EAST GRANT STREET SIOUX FALLS, SD

6,254 SF BUILDING 1.25 AC LOT

\$1,740,000

- Brewery/Restaurant property available in east Sioux Falls.
- Built in 2019. Zoned C-2 Commercial.
- 4,220 SF lower level brewing area with 8' grade-level door, 8' dock-high door and walk-in cooler.
- 2,034 SF dining/bar area and kitchen. 105-person seating capacity.
- Parking ratio of 1 space 260 square feet 24 spaces.
- Outdoor seating area.
- FF&E available contact broker for details.
- Neighboring businesses include Dawley Village, Walmart, Fazoli's, Frontier Climbing & Fitness, Firehouse Subs, Chipotle Mexican Grill, Aldi, First National Bank, First Bank & Trust, Panera, Sports Clips, Panda Express and Culvers.