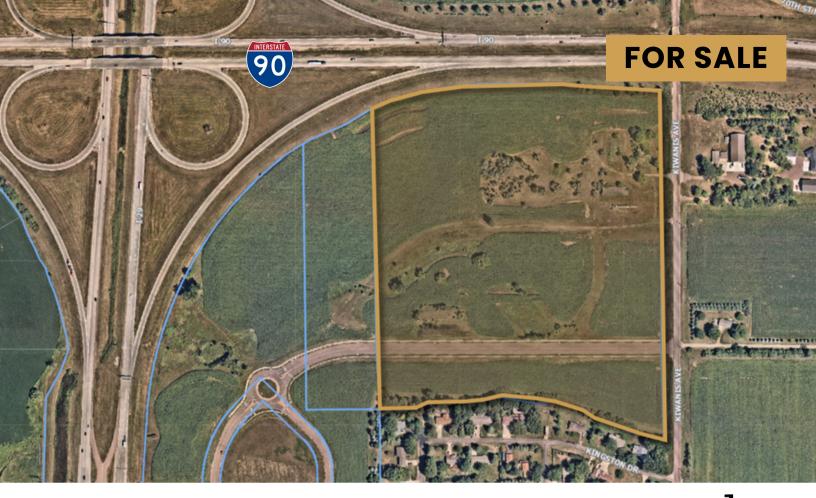

RARE I-90 & I-29 FRONTAGE & VISIBILITY

5801 NORTH KIWANIS AVENUE SIOUX FALLS, SD

41.16 ACRES
SUBDIVIDABLE

\$6.00 - \$20.00/SF

- Development land along North Kiwanis Avenue with frontage along I-90 in northwest Sioux Falls.
- Zoned C-4 Commercial and LW Live-Work.
- Located in an Opportunity Zone.
- Parcel can be subdivided 1 acre to entire parcel.
- Price varies upon parcel size contact brokers for details.
- Additional land available.
- Great location near the Sanford Sports Complex, Foundation Park, Fleet Farm, and Sioux Falls Airport.
- Great visibility with a combined I-29/I-90 traffic count of 69,220 ADT.