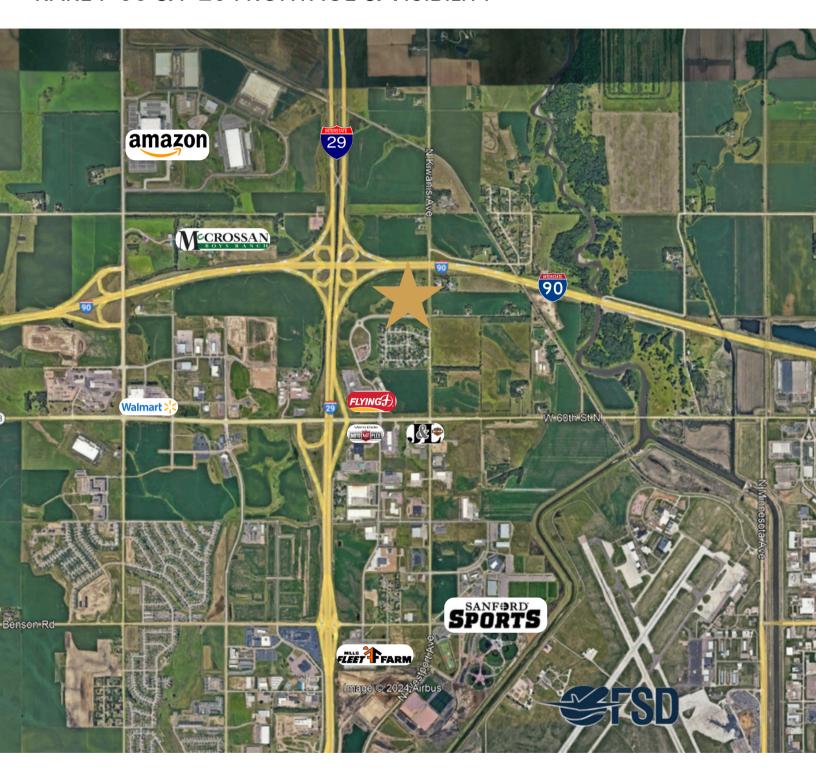

RARE I-90 & I-29 FRONTAGE & VISIBILITY

5801 NORTH KIWANIS AVENUE SIOUX FALLS, SD

41.16 ACRES
SUBDIVIDABLE

\$6.00 - \$20.00/SF

- Development land along North Kiwanis Avenue with frontage along I-90 in northwest Sioux Falls.
- Zoned C-4 Commercial and LW Live-Work.
- Located in an Opportunity Zone.
- Parcel can be subdivided 1 acre to entire parcel.
- Price varies upon parcel size contact brokers for details.
- Additional land available.
- Great location near the Sanford Sports Complex, Foundation Park, Fleet Farm, and Sioux Falls Airport.
- Great visibility with a combined I-29/I-90 traffic count of 69,220 ADT.

### RARE I-90 & I-29 FRONTAGE & VISIBILITY

RARE I-90 & I-29 FRONTAGE & VISIBILITY