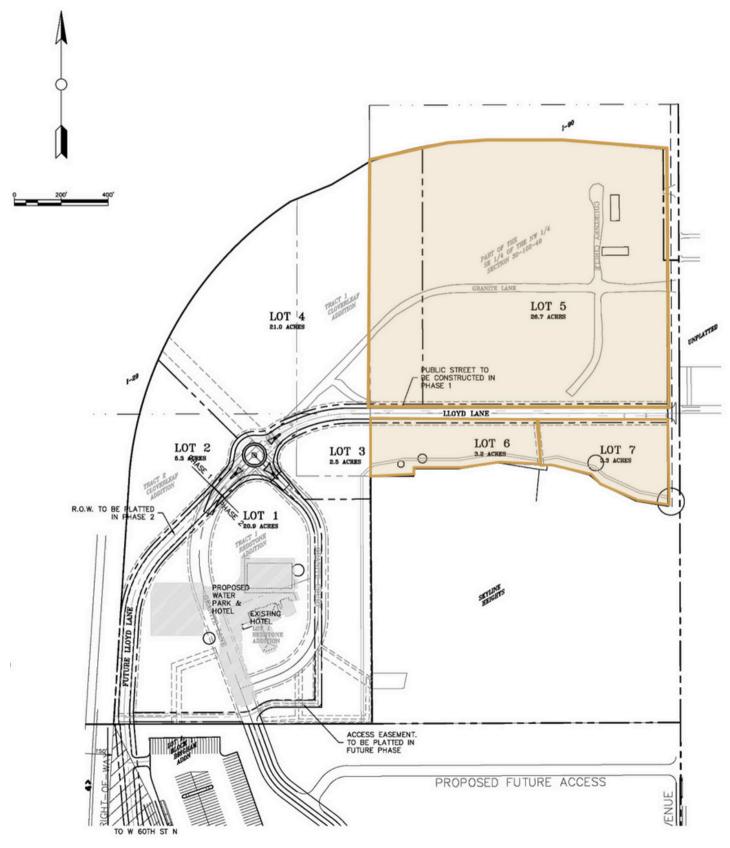

RARE I-90 & I-29 FRONTAGE & VISIBILITY





5801 NORTH KIWANIS AVENUE SIOUX FALLS, SD



41.16 ACRES
SUBDIVIDABLE



\$6.00 - \$20.00/SF

- Development land along North Kiwanis Avenue with frontage along I-90 in northwest Sioux Falls.
- Zoned C-4 Commercial and LW Live-Work.
- Located in an Opportunity Zone.
- Parcel can be subdivided 1 acre to entire parcel.
- Price varies upon parcel size contact brokers for details.
- Additional land available.
- Great location near the Sanford Sports Complex, Foundation Park, Fleet Farm, and Sioux Falls Airport.
- Great visibility with a combined I-29/I-90 traffic count of 69,220 ADT.

#### **ROB KURTENBACH**

**REGGIE KUIPERS, SIOR** 

rk@benderco.com 605-940-0559 reggie@benderco.com 605-496-2966





#### **CONCEPT LAYOUT**





RARE I-90 & I-29 FRONTAGE & VISIBILITY





### RARE I-90 & I-29 FRONTAGE & VISIBILITY





RARE I-90 & I-29 FRONTAGE & VISIBILITY