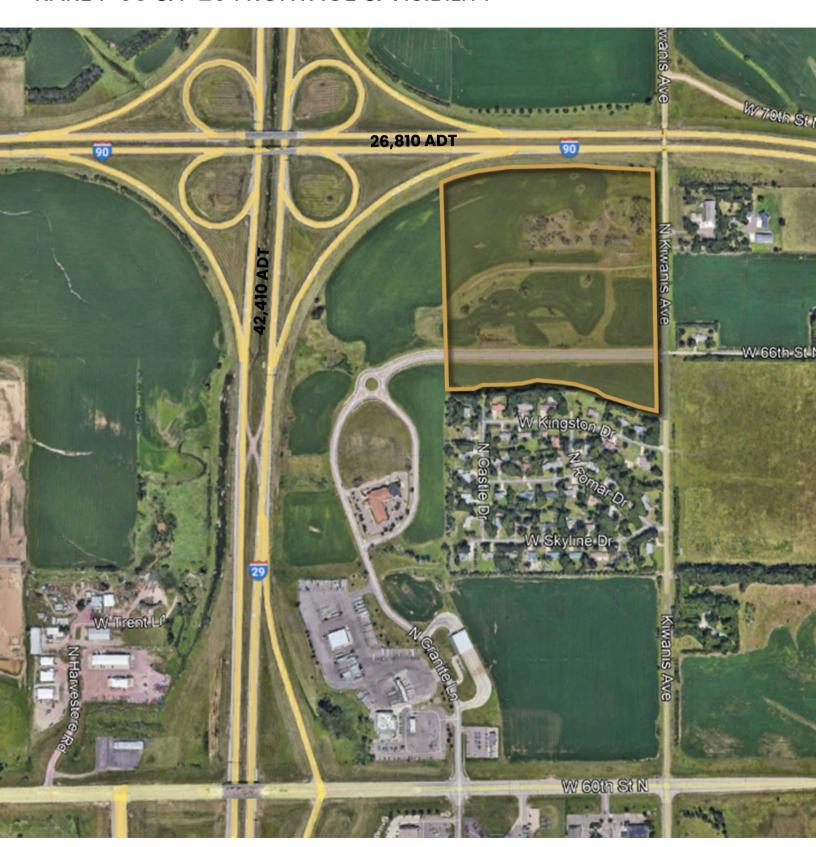

RARE I-90 & I-29 FRONTAGE & VISIBILITY

5801 NORTH KIWANIS AVENUE SIOUX FALLS, SD

41.16 ACRES
SUBDIVIDABLE

\$6.00 - \$20.00/SF

- Development land along North Kiwanis Avenue with frontage along I-90 in northwest Sioux Falls.
- Zoned C-4 Commercial and LW Live-Work.
- Located in an Opportunity Zone.
- Parcel can be subdivided 1 acre to entire parcel.
- Price varies upon parcel size contact brokers for details.
- Additional land available.
- Great location near the Sanford Sports Complex, Foundation Park, Fleet Farm, and Sioux Falls Airport.
- Great visibility with a combined I-29/I-90 traffic count of 69,220 ADT.

### RARE I-90 & I-29 FRONTAGE & VISIBILITY

RARE I-90 & I-29 FRONTAGE & VISIBILITY