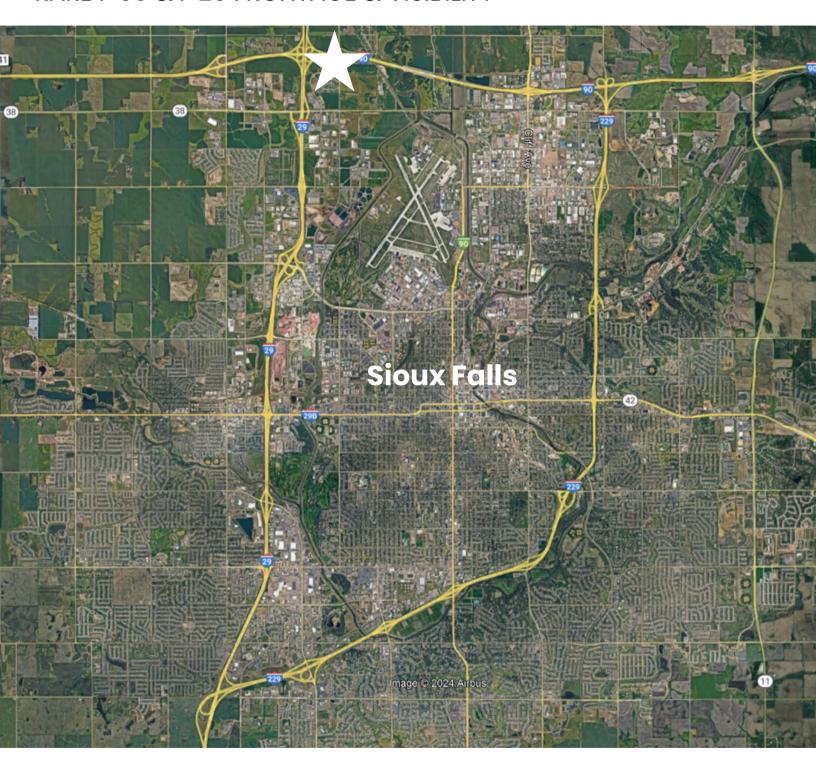

RARE I-90 & I-29 FRONTAGE & VISIBILITY

5801 NORTH KIWANIS AVENUE SIOUX FALLS, SD

41.16 ACRES
SUBDIVIDABLE

\$6.00 - \$20.00/SF

- Development land along North Kiwanis Avenue with frontage along I-90 in northwest Sioux Falls.
- Zoned C-4 Commercial and LW Live-Work.
- Located in an Opportunity Zone.
- Parcel can be subdivided 1 acre to entire parcel.
- Price varies upon parcel size contact brokers for details.
- Additional land available.
- Great location near the Sanford Sports Complex, Foundation Park, Fleet Farm, and Sioux Falls Airport.
- Great visibility with a combined I-29/I-90 traffic count of 69,220 ADT.