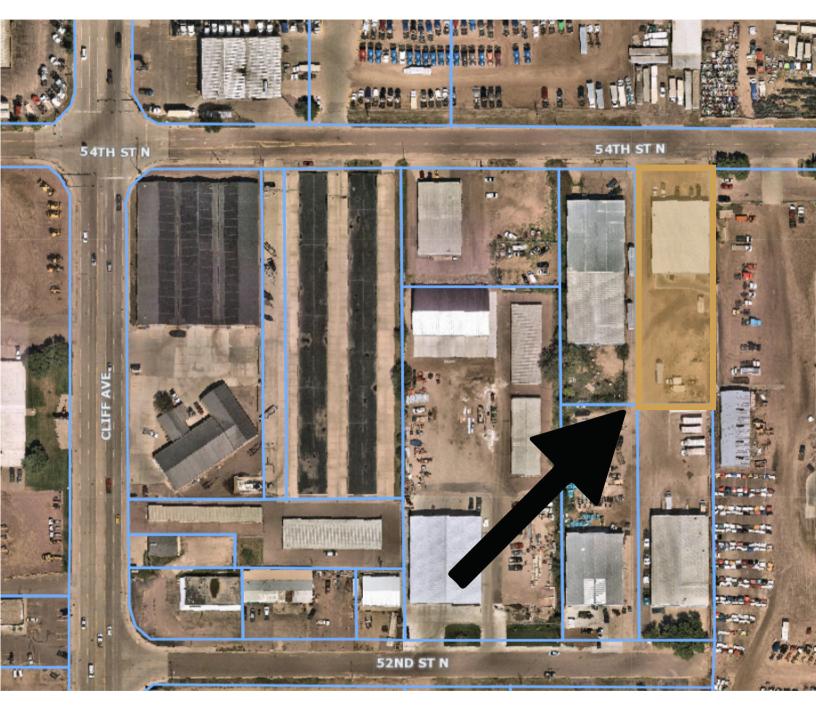

SHOP/WAREHOUSE SPACE

1421 EAST 54TH STREET NORTH SIOUX FALLS, SD

- Shop/Warehouse space near Cliff Avenue in northeast Sioux Falls.
- Fully insulated building with a small office with restrooms and mezzanine storage.
- Two 14' grade-level drive-thru doors.
- 16' sidewall height. 3-Phase 400 amp power.
- Two 1T bridge cranes negotiable.
- Forced air heater.
- Fully air conditioned by 10-ton Lennox unit (only 3 years old). Unit can be updated to be an additional heat source for the building.
- 35,847 SF lot with plenty of outdoor storage.
- Easy access to Cliff Avenue, I-90 and I-229.

#### SHOP/WAREHOUSE FOR SALE

Bender Commercial Real Estate Services | 305 West 57th Street | Sioux Falls, SD 57108 | 605-336-7600 | benderco.com 2024 Bender Companies. Information herein deemed reliable, but not guaranteed.