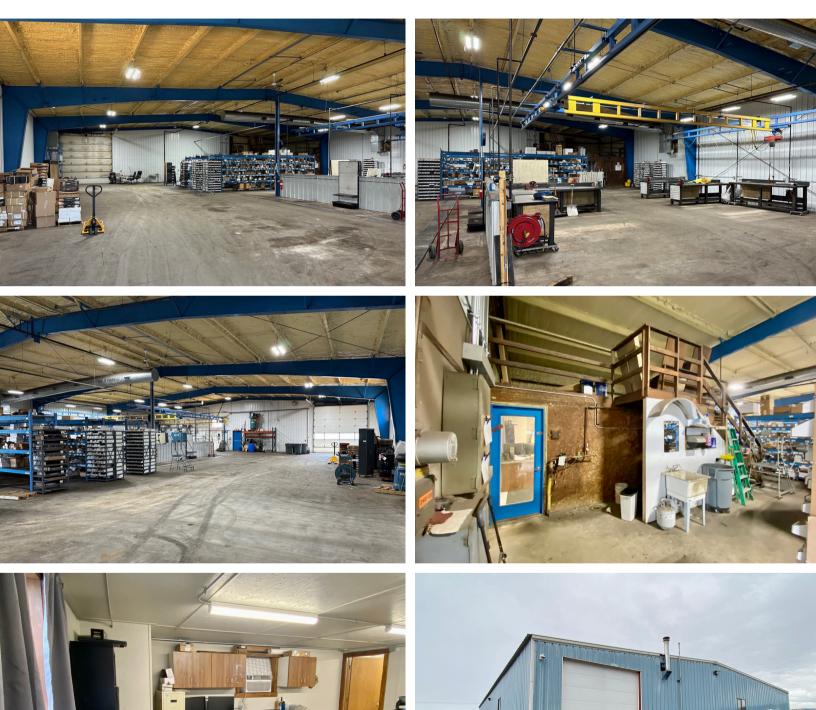

SHOP/WAREHOUSE SPACE

1421 EAST 54TH STREET NORTH SIOUX FALLS, SD

- Shop/Warehouse space near Cliff Avenue in northeast Sioux Falls.
- Fully insulated building with a small office with restrooms and mezzanine storage.
- Two 14' grade-level drive-thru doors.
- 16' sidewall height. 3-Phase 400 amp power.
- Two 1T bridge cranes negotiable.
- Forced air heater.
- Fully air conditioned by 10-ton Lennox unit (only 3 years old). Unit can be updated to be an additional heat source for the building.
- 35,847 SF lot with plenty of outdoor storage.
- Easy access to Cliff Avenue, I-90 and I-229.

#### SHOP/WAREHOUSE FOR SALE