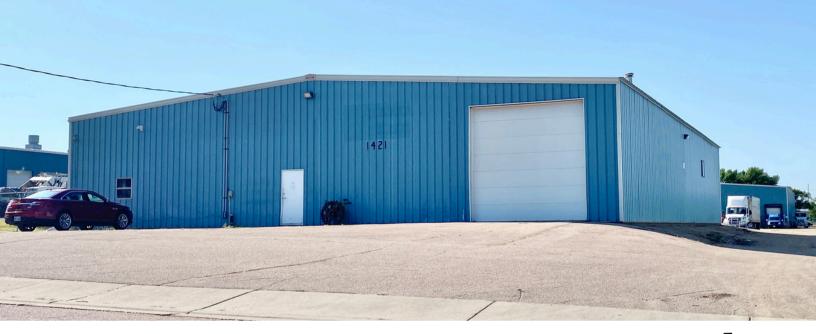

SHOP/WAREHOUSE SPACE

1421 EAST 54TH STREET NORTH SIOUX FALLS, SD

- Shop/Warehouse space near Cliff Avenue in northeast Sioux Falls.
- Fully insulated building with a small office with restrooms and mezzanine storage.
- Two 14' grade-level drive-thru doors.
- 16' sidewall height. 3-Phase 400 amp power.
- Two 1T bridge cranes negotiable.
- Forced air heater.
- Fully air conditioned by 10-ton Lennox unit (only 3 years old). Unit can be updated to be an additional heat source for the building.
- 35,847 SF lot with plenty of outdoor storage.
- Easy access to Cliff Avenue, I-90 and I-229.

#### SHOP/WAREHOUSE FOR SALE

Bender Commercial Real Estate Services | 305 West 57th Street | Sioux Falls, SD 57108 | 605-336-7600 | benderco.com 2024 Bender Companies. Information herein deemed reliable, but not guaranteed.