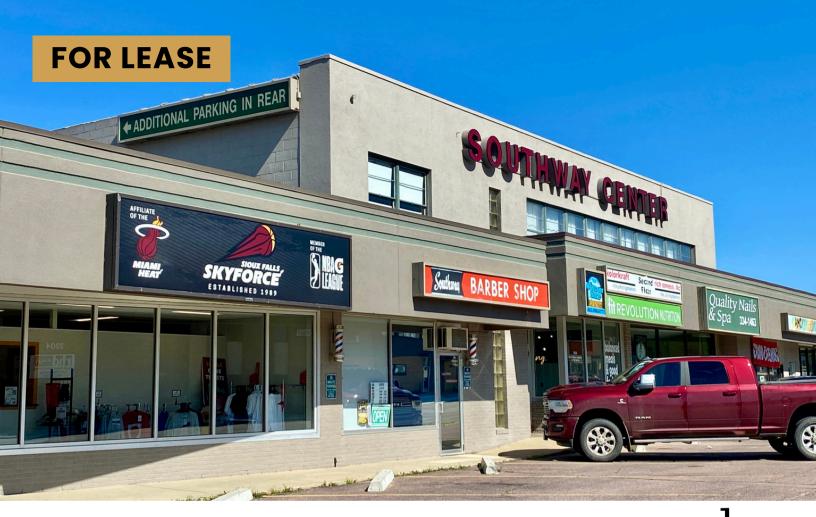

## SOUTHWAY CENTER

OFFICE SPACE

2127 S. MINNESOTA AVENUE SIOUX FALLS, SD SUITE 201 - 1,111 SF SUITE 202 - 1,884 SF

GROSS

• Upper level office spaces in the Southway Center along high traffic Minnesota Avenue.

- Gross lease including utilities.
- Great visibility with a daily traffic count of 37,900 vehicles.
- Additional parking available on the west side of the building.
- Easy access to businesses, shopping and restaurants and downtown Sioux Falls.